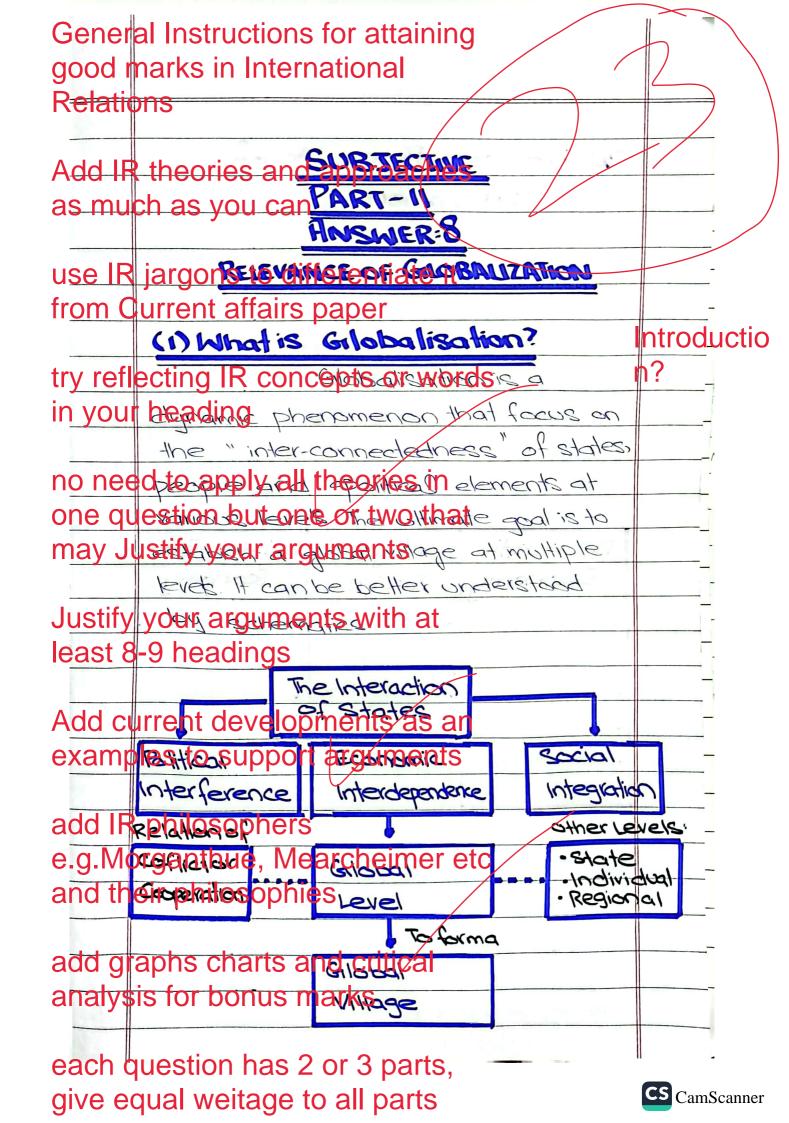

| (2) Previous Prospects of Globalization:  In the past, mainly between 1990s-3010 globalization and Very fast-pace.  Democracy become astardad economies were based on trade and cooperation mades and International Borders were bluried.  Democratic Integrated Laissez-Faire Economy Society Economy Global Society Free Trade  Civil Societies Media No-Tariffs.  Thics Truitler(X) Amazon  Thics Facebook Ali Baba  UNIFI, Summits Crypocurreny Icc, ICT  The west propagates globalised world a success for every win and a win-win scenario. The Global South, however, has its own set