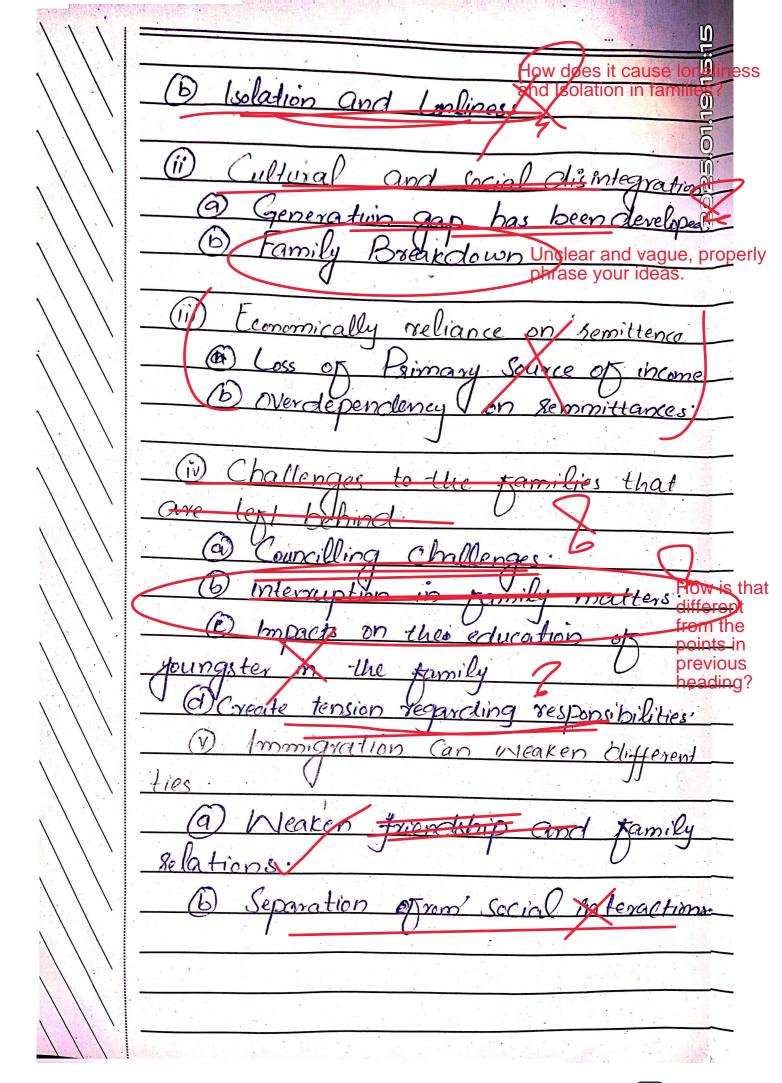

Very immature and unacademic discussion econdly gaving Cultural Causes members rilia tion tuergume disimtea acultural and social but those are vague terms. the Can't -14e become in in tegration made separation Vain members remmitterice Situation He Denden Ci Damily such as family strain and matters, alternative The income Source Remmittence economicalle Families not 15 Thenever an 2025,01,19 15:16

Alke elder or leader Sather major many brother Situations, Droldens the A body challenges are paragraph should be ine members between\_ helpless become 120-150 word abroad and onke n a situation. Situational This is not argument, you are illustrating w in become -their veex ! nead 05 Courage Also guide retrack teach members Ved the members 20 Role member, Unsests unhandalsle create immigration ties different life, many When Urelation, their Meaken with 2025.01.19 15:16

The case of immigration Upon migration to another becomes unable to attend events and family and selative timetionthe expectations from such member are so high and the reality is revert of that, thus it weaken different relations Vither expectations with such a Person who is emable to the meet and see them years, who is in separation ion. (As a sesult, their expectations a suined and Meaken Uther ties inith the member The appremention was the only one side of the Picture and livere negative impacts of immigration over the jumilies in Pakistan- This is not the on image, their is another side of the picture as well-That Side is about the positive implications immigration on their families in Pakistan Ath Although, negative aspectate were a bit bitter but that the not the everthing. The Positive in side of immigration impacts on their families is most Foremost positive aspect samilies in Pakistan is the Pakistan is a developing yountry and through different political Social, Conplicts, bounds disputes, and geopolitical rexploated the morst situations Further . Have due to all these pactors, Aug State Paristan has devalued Currencies of other state-Further, the Paristan is unable to meet their needs Statistical report, almost 40% popular Pakistan has Compromised on