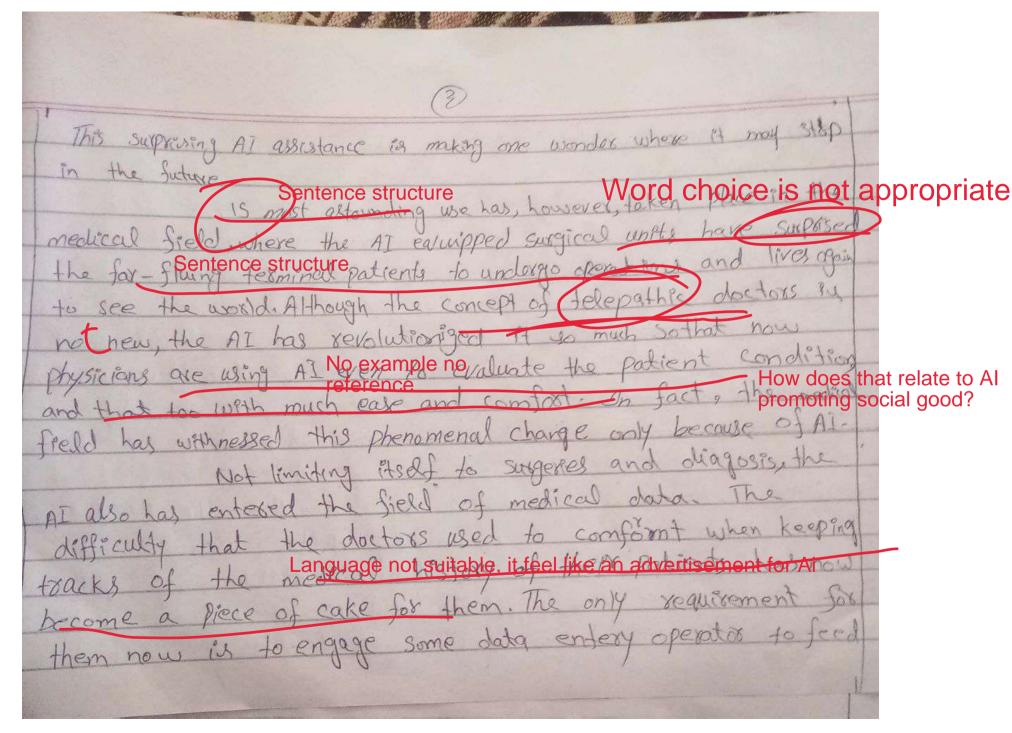

Unnecessary detail discussed. Lacks proper analysis as to how it can promote social Good No example and research click on the keybox XI is then required to see the entire medical history of a Patient to perform diagnosis and prescribe medicines with accuracy and culthosity. If it is said that the AI usage hat enabled computery to prove better option even than the doctors it is not altogether wrong Another aspect of promoting the medical sector through the AI usage is the revolutionized bathle against Pathogens. In fact, pathogens are extremly adopting good at themselves to their envisionment. This adoptation of paths Expression is not suitable. Lahly difficult suitable treatment for various diseases, Here Expression is not suitable. If in proving a wite useful in this Confundaum, for by using the data available the AI helps doctory predict subure features of that pathogens. This is how it can help devise a combat