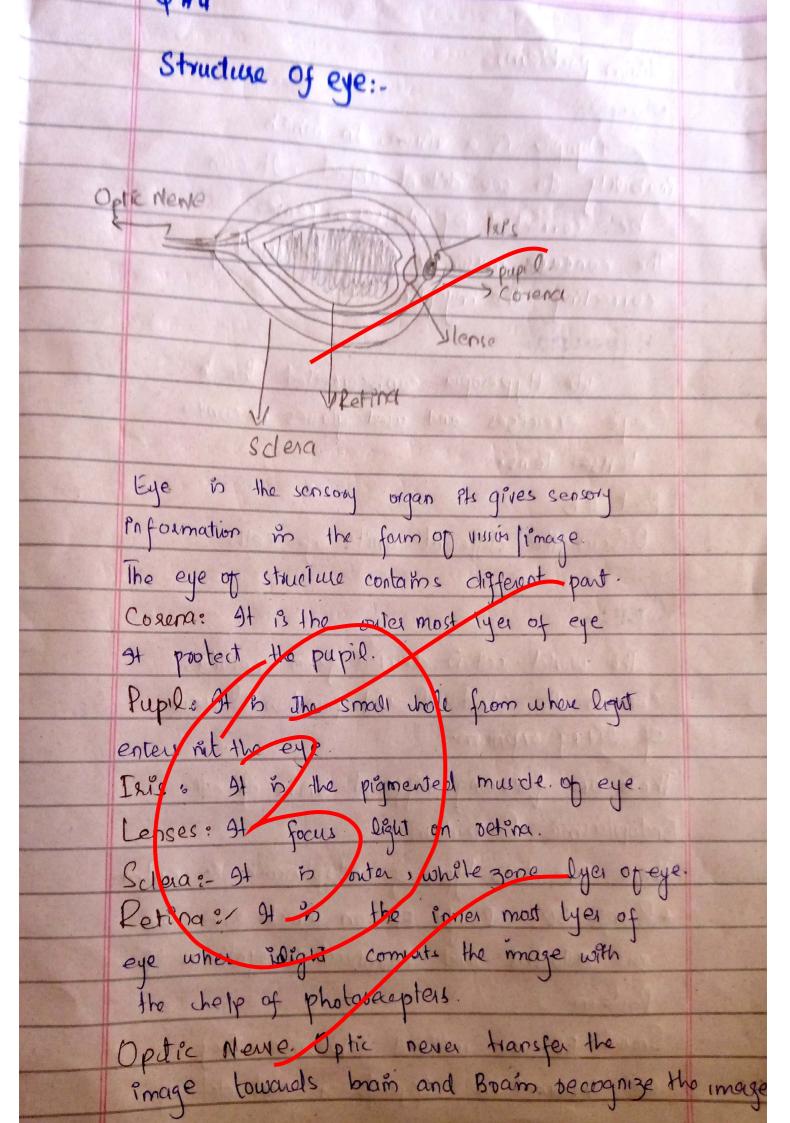

alled sculy. Sculy is dieases lelated to bleeding from gums.

Vision problems-Myopia: inability do see distant object. It can be corrected by glasses or lense. The contexte mulos of lense is used for correcting the myopics Hyperopia: into Hyperopla carbiconsected through eye exercises and used glasses or conver Leuse. Lons. Part #B Discus the different units of cells. CEII:-The world call is decided from cellula. Cell is the structural and function al unit of Jinna outron. There are following affect units of call Enloplasmik Rectalism. There are two types of endoplasmic recticulm + Rough ER: Rough ER on which 20 bosoms one attached and Privated in synthesis of Protein Smooth ER one without riposome. They are Privated in Orpids, and detoxification