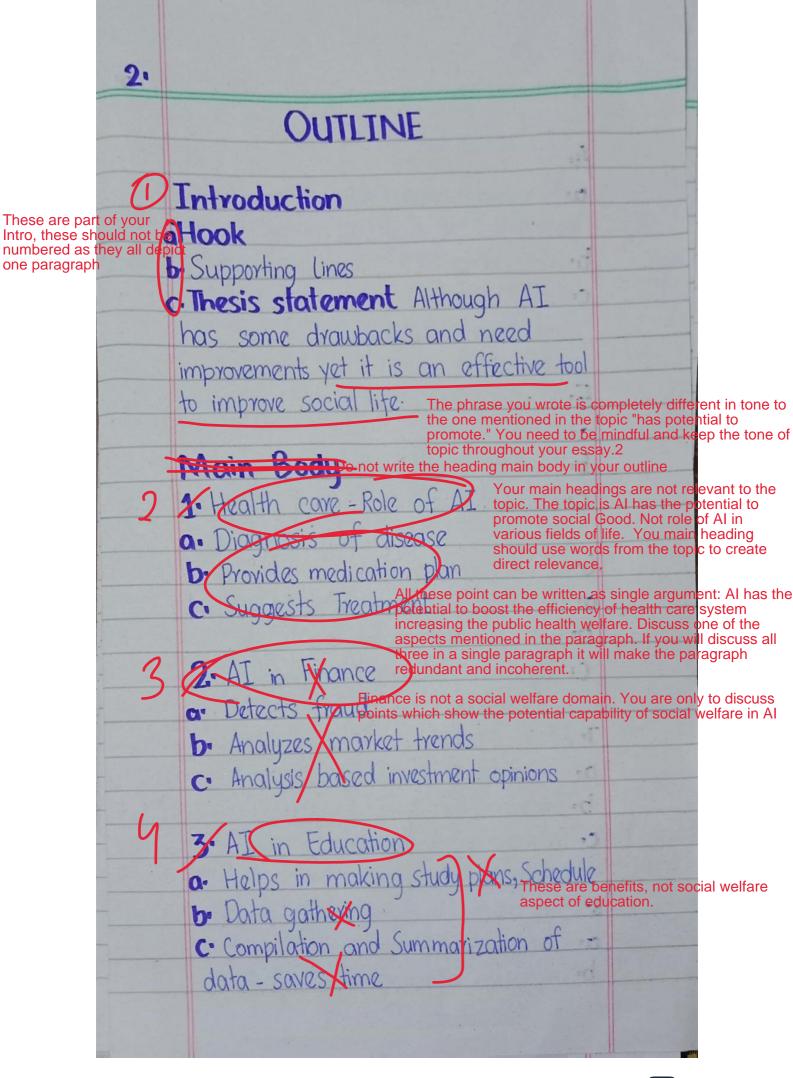

14. AI developer, AI ethicist, data scientist etc: AI is a big game encompasses all the areas of growth and develop -ment Development will improve the In frostyu Each point separately in the perspective of social welfare not like you've done in this essay and basic needs of life. Hence, it is right that Artificial intelligence is a modern approach. In conclusion, while And dispussed in outline, it cannot be a part of your essay its drawbacks and potential risks or threats, it is not all evil Infact, AI has the potential to promote significant social good From improving healthcare, finance, education, business, Sport list the points o conomy and social life to addressing social inequality, AI can be a powerful too for positive change By acknowledging both the benefits and risks of AI, we can works torwards harnessing it's power to create a better future information in the outline the issues are addressed by prioritizing responsible AI development, ensuring