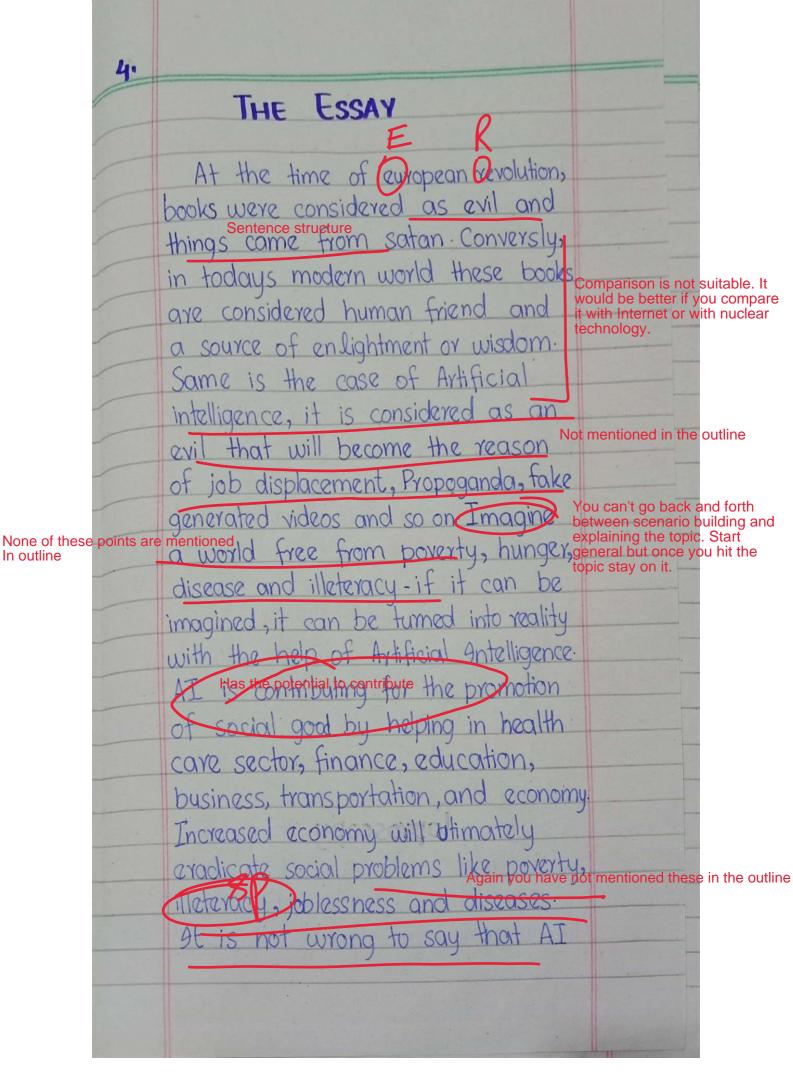

6. way. Not only cancers, but a lot of diseases like kidney stones, heart attacks are being treated through AI. Another contribution of AI in health cave is the provision of medication and treatment plan. It provides personalized medication and nutrition ersonalised treatment No structure plan for patients that enhance theiplan? No validation recovery. AI can also create treatment methodology to be used on a cretain The paragraph does patient by analyzing the patients not address how Al is promoting social Good medical history and present condition in healthcare sector. All There is no doubt that Aritificial intelligencement made in is a game-changer for healthcome. this domain Second comes the sector of finance in which AI is doing its job. Artificial intelligence is used for the dete