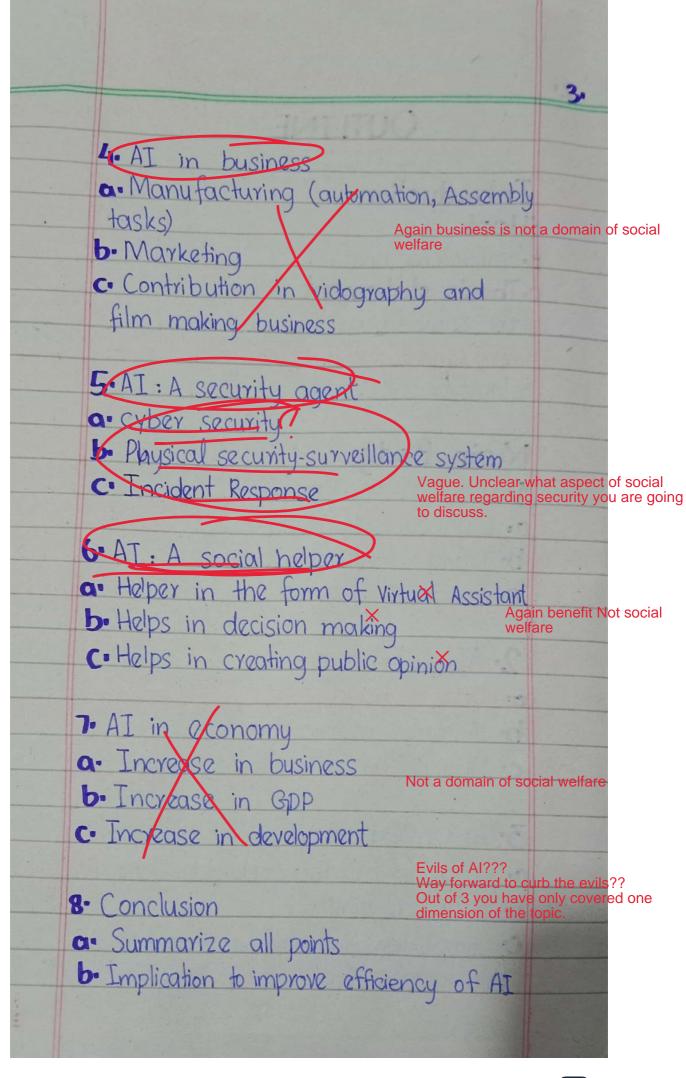

q. The forth sector where Artificial intelligence is working for the promotion of social good is business According to Forbes, "64% businesses said that AI will increase productivity." This statement showcase the positive contribution of AI. Airstly, the process of automation that cause the increase of efficiency includes, automation of manufacturing and assemblying of products. This process of assemblying reduire a large number of work force and also sufficient amount of time. Through AI, this work force can be used for something executive or for the jobs. Secondly, the process of marketing speedup. It helps in creating automize content, optimize timing of messages and measure the impact of their interactions. These features help in promotion of product or service to their desired coustomers. Thirdly, the use of AI in videography and filmmaking includes the scripting

11, physical security in the form of Surveillance system, Facial-Recognition, Biometric identification and object detection . It enhances the safety and security. According to IBM, a companies eve adopting AI due to the shortage Not relevant our." AI also provide incident response - whenever data breaches or unusual activity observed; AI alert the security personnal to bandle Hirrelevant to the current context. The only this argument is relevant in this context is if you view facial recognition situation. It works on the alarm based system, that automatically awake which something unusual is detected. This states that Artificial intelligence is a security agent if used wisely. The sixth sector in which AI is working as a social helper is in the individual and collective society. Virtual Assistants such as Alexa, sivi and google all are AI. Through them, the work of research, datagathering, data-uploading and es in the topic already

Also provide evidence and reference harmony connectedness ce. So, Artificial intelligence of social welfare without

13 any second thought. And last but not the least is the vole of artificial intelligence in in reducing social global problems Artifical intelligence is being used as a new field for business and job creation. According to Statista, "There will be an ingrease of 21-1- in net GDP of USA by the end of 2030" This indicates that AI is a growing economy business. Increase in bysinesses causx induces the increase in Growth per domestic product that ultimately makes a nation state lead in the real time. Increase in GDP results in increase in development, Joaseparate paragraph S and argument. Discuss them each in provides a way towards prosperity. According to World Economic Forum, "Research estimates that AI will create 97 million lobs." These jobs includes AI operator,

14. AI developer, AI ethicist, data scientist etc: AI is a big game encompasses all the areas of growth and develop -ment Development will improve the In frostyu Each point separately in the perspective of social welfare not like you've done in this essay and basic needs of life. Hence, it is right that Artificial intelligence is a modern approach. In conclusion, while And dispussed in outline, it cannot be a part of your essay its drawbacks and potential risks or threats, it is not all evil Infact, AI has the potential to promote significant social good From improving healthcare, finance, education, business, Sport list the points o conomy and social life to addressing social inequality, AI can be a powerful too for positive change By acknowledging both the benefits and risks of AI, we can works torwards harnessing it's power to create a better future information in the outline the issues are addressed by prioritizing responsible AI development, ensuring