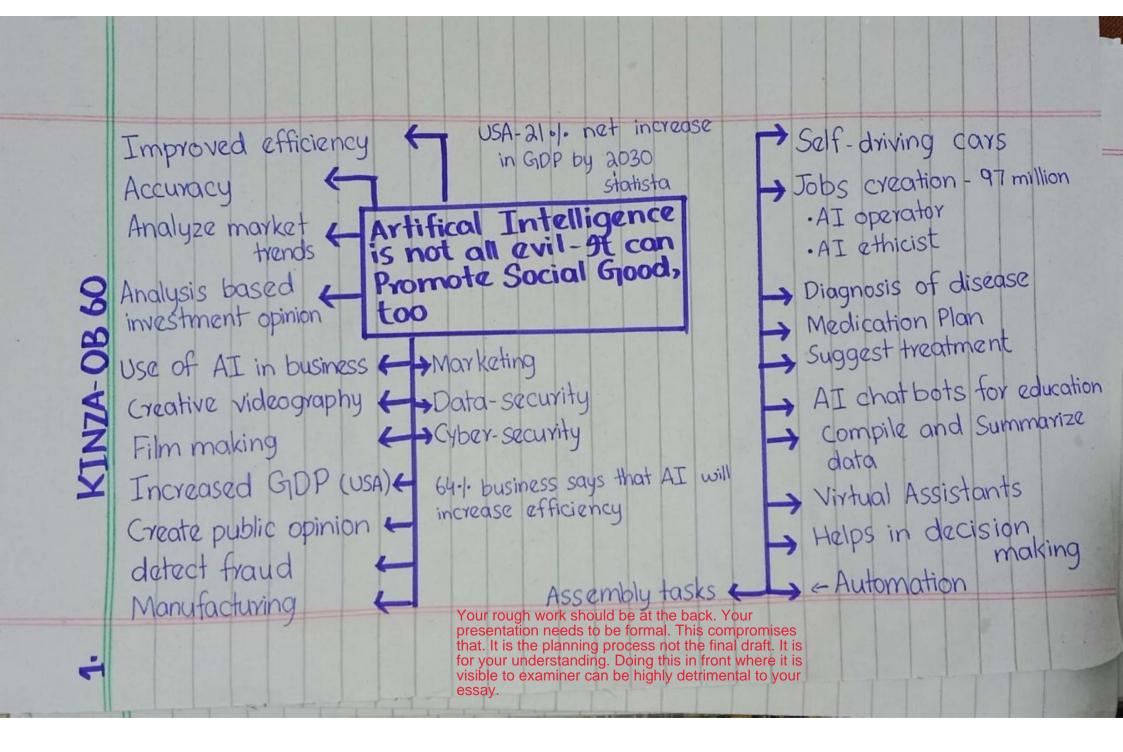

6. way. Not only cancers, but a lot of diseases like kidney stones, heart attacks are being treated through AI. Another contribution of AI in health cave is the provision of medication and treatment plan. It provides personalized medication and nutrition ersonalised treatment No structure plan for patients that enhance theiplan? No validation recovery. AI can also create treatment methodology to be used on a cretain The paragraph does patient by analyzing the patients not address how Al is promoting social Good medical history and present condition in healthcare sector. All There is no doubt that Aritificial intelligencement made in is a game-changer for healthcome. this domain Second comes the sector of finance in which AI is doing its job. Artificial intelligence is used for the detection of fauds and fake enlistments which will not be possible without it. It is used to evaluate the risk of fraud in transactions, scams and identity theft. In addition to scams detection, AI also analyze

Irrelevant to the topic. Too much unnecessary detail is market trends by gathering all the mentioned. data, removing suspicious data, Too many points are discussed in a single paragraph. There is no validation for any organizing the renaing data and of the points mentioned. by sorting 1the data making a concise chart. This market trands chart is used to predict the future plans and trends of market What will be more helpful if someone get the future trends? it will be easier to find out investment option and loss-free trade. options based on analyzed data. There is not intelligence is creating a whole new world in finance sector. Third comes the department of where s phenomenal. AI is helping students in making personalized plans and schedule

The famous chatbots are ChatGIPT and Bard, and, there are many others that not only helps in organizing the study schedule but also provide summarized data in fortunents and leachers, how does it help humanity as a whole? is very time-consuming and tiresome. 9t also requires a lot of effort to find and sort data related to the main topic But due to AI, it is just a dick away. Virtual assistants like Alexa, Siri and Google all are small scale AI bots but specified chat bots like google powered bot Bard and GPT powered chat GPT provides deep analysis and creative content. These features help students in learning effectively and also saves their time. Another feature of text to image also improve the visual learning of students. Therefore, it can be said that AI is like an always accessible teacher with knowledge of all the subjects in one place.

q. The forth sector where Artificial intelligence is working for the promotion of social good is business According to Forbes, "64% businesses said that AI will increase productivity." This statement showcase the positive contribution of AI. Airstly, the process of automation that cause the increase of efficiency includes, automation of manufacturing and assemblying of products. This process of assemblying reduire a large number of work force and also sufficient amount of time. Through AI, this work force can be used for something executive or for the jobs. Secondly, the process of marketing speedup. It helps in creating automize content, optimize timing of messages and measure the impact of their interactions. These features help in promotion of product or service to their desired coustomers. Thirdly, the use of AI in videography and filmmaking includes the scripting

11, physical security in the form of Surveillance system, Facial-Recognition, Biometric identification and object detection . It enhances the safety and security. According to IBM, a companies eve adopting AI due to the shortage Not relevant our." AI also provide incident response - whenever data breaches or unusual activity observed; AI alert the security personnal to bandle Hirrelevant to the current context. The only this argument is relevant in this context is if you view facial recognition situation. It works on the alarm based system, that automatically awake which something unusual is detected. This states that Artificial intelligence is a security agent if used wisely. The sixth sector in which AI is working as a social helper is in the individual and collective society. Virtual Assistants such as Alexa, sivi and google all are AI. Through them, the work of research, datagathering, data-uploading and es in the topic already

Also provide evidence and reference harmony connectedness ce. So, Artificial intelligence of social welfare without

13 any second thought. And last but not the least is the vole of artificial intelligence in in reducing social global problems Artifical intelligence is being used as a new field for business and job creation. According to Statista, "There will be an ingrease of 21-1- in net GDP of USA by the end of 2030" This indicates that AI is a growing economy business. Increase in bysinesses causx induces the increase in Growth per domestic product that ultimately makes a nation state lead in the real time. Increase in GDP results in increase in development, Joaseparate paragraph S and argument. Discuss them each in provides a way towards prosperity. According to World Economic Forum, "Research estimates that AI will create 97 million lobs." These jobs includes AI operator,

14. AI developer, AI ethicist, data scientist etc: AI is a big game encompasses all the areas of growth and develop -ment Development will improve the In frostyu Each point separately in the perspective of social welfare not like you've done in this essay and basic needs of life. Hence, it is right that Artificial intelligence is a modern approach. In conclusion, while And dispussed in outline, it cannot be a part of your essay its drawbacks and potential risks or threats, it is not all evil Infact, AI has the potential to promote significant social good From improving healthcare, finance, education, business, Sport list the points o conomy and social life to addressing social inequality, AI can be a powerful too for positive change By acknowledging both the benefits and risks of AI, we can works torwards harnessing it's power to create a better future information in the outline the issues are addressed by prioritizing responsible AI development, ensuring