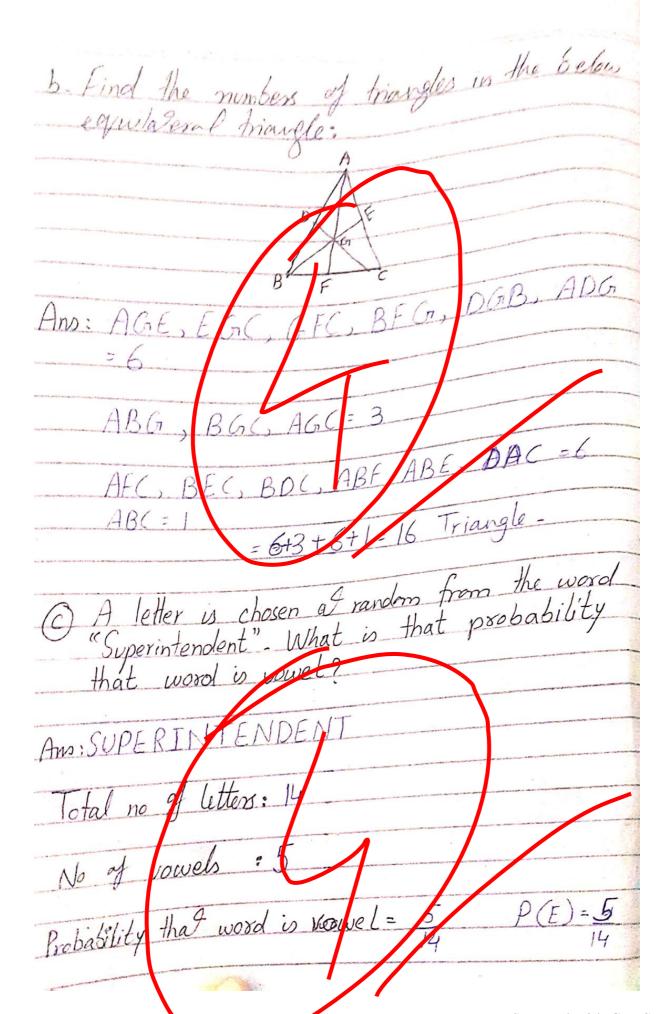

Arrange pages in order Send clear pdf file Many pages not readable Keep length equal for all parts Good for math portion Number of takes = Total medicarm norded 240 taskt to get 240 mg of

(b) Avo: find no of ice cream coner, set up a proportion using the value given Number of chocolates So, there are 48 ice creams comes in The

x 100 111 11 100 4800 Correct 64%

(a) let the number be x Correct calculation: 5 x Wrong calculation 13 x Erros is the associate difference between the  $Error = \left[\frac{5}{3}x - \frac{3}{5}x\right]$  $E_{YYOY} = \int \left(\frac{5}{3} - \frac{3}{5}\right) x$ Error = [(25-9)x) Now find the percentage Percendage Error = Error  $= \underbrace{\left[\frac{16}{15}\right]}_{15} \times 100$  $=\frac{16 \times 3}{15} \times 100$ 





5) Heath and physical development and Econonic Condition.

(c) Clock of Garma Rays, X rays and Rale wares · Used to identify the racks tomor

and thurdeston the velo tasker sen subject temperature and the charge in with altitud om cyclones -

Thise sensor captre electromagnatic radiation in ancient newlingth; creates images or data.
Theed for vegetation monitoring and environment analysis USES OF GIS and Acti our rodasin and the response from a sject in the environment. They send at pulses of energy and measure the time it takes for the energy to resum along with its intensity. Example = Radax of the ext radio waves and measure the strength and time delay of the waves that are reflected back from of jest. Used in monitoring coastal areas, deteting chapes

a what are active and Passive se