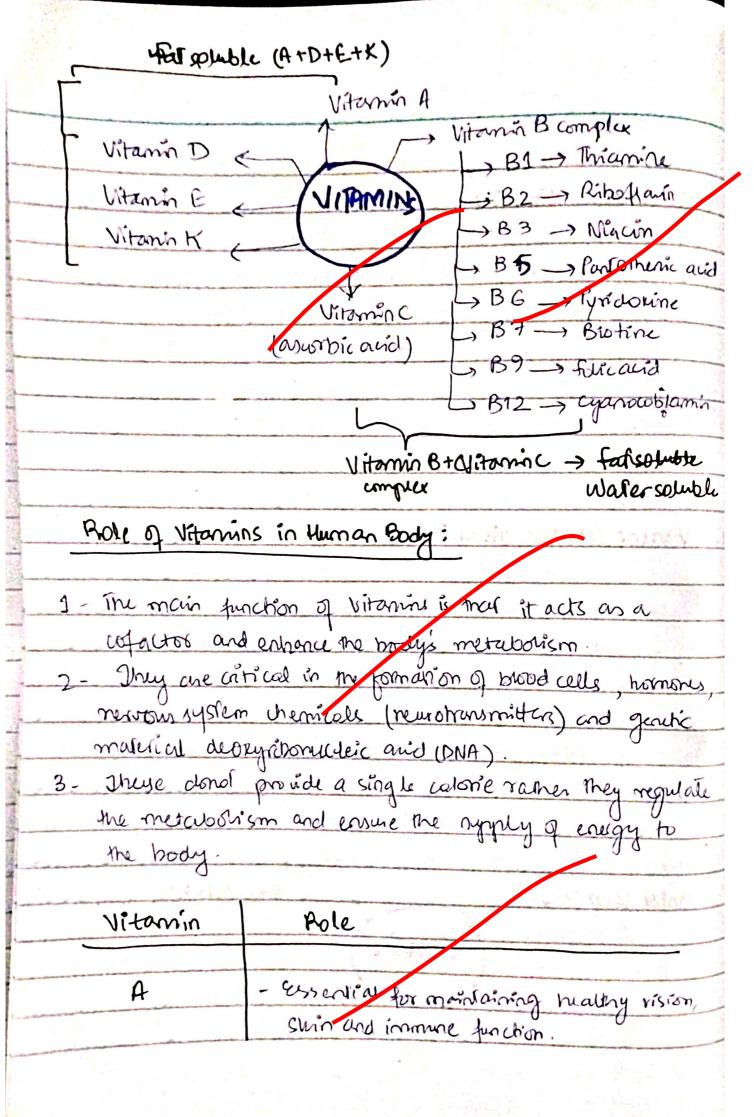

# (b) VITAMINS

"Vitamins is any of the organic compounds that the body require in small amounts to maintain health and function properly."

Wraning can be dansified into two groups:

1- fat-spluble Vitaming: The include Vitamine A, D, E and K which are amaly absorbed with the help of foods that contain for for arraing more vitamins is broken down by a liquid released by the liver, bite, and is absorbed by me body - Excess amounts of fal-soluble vitaming are stored in the body: for hiver and hidneys due to which mey donot need to be consumed every day to med me body's needs.

2- Majer Soluble Vitamins:

These include Vitamin C (ascorbic acid) and Vitamin Bromplex-Vitamin B is composed of & vitaming as which are grand together to form vitaring B-complex. The B-complex Vitamine are B1, B2, B3, B3, B6, B7, B9 and B12. These vitamine cannot be stored on the body and of taker in larger quantity mar me body con't take, these Good rapidly have the body in wrine. Inall why tod containing water coluble vitaming need to be token daily to replinish the body's needs.