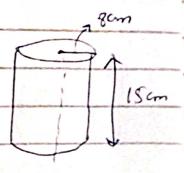

|

## SECTION-I

GRUESTION-06 ;

radius of cylinder = 7 = 8cm height of cylinder = h = 15cm volume = ?



Vet V be the Volume of ey linder

V= 277 (8+h)

V= 27(8)(8+18

 $V = (49.6 \times 23) \text{ cm}^3$   $V = 1140.8 \text{ cm}^3 \approx 1141 \text{ cm}^3$ 



Octagon -> interior ongre sum of 18080 degrees. Using the formula of pertagoni:

Interior angle 180 (n-2)

Where

n = number of sides of polygon, in cose

of octagon: m=8

Sum of inverior angles = 180 × (8-2)

= 180 \* (6)

tor one angle divide by & cides

Interior Angle = 1080/

Each ongle is of

length and perth of lake = 4.6 miles Width of lake = 2.2 miles (C)surface frea =? Surface prea = length & Widh 4.6 miles × 2.2 griles 10.17 miles Therefore me lake is 10-12 squared mile Surface Area of (d) les me length of ladder Lom hanse be 'h'. Wing py hagores theorem: (Myp) = 180se) 4 (Perp Muc Perp. 10m Base = 3m  $(Hyp)^2 = (3m)^2 +