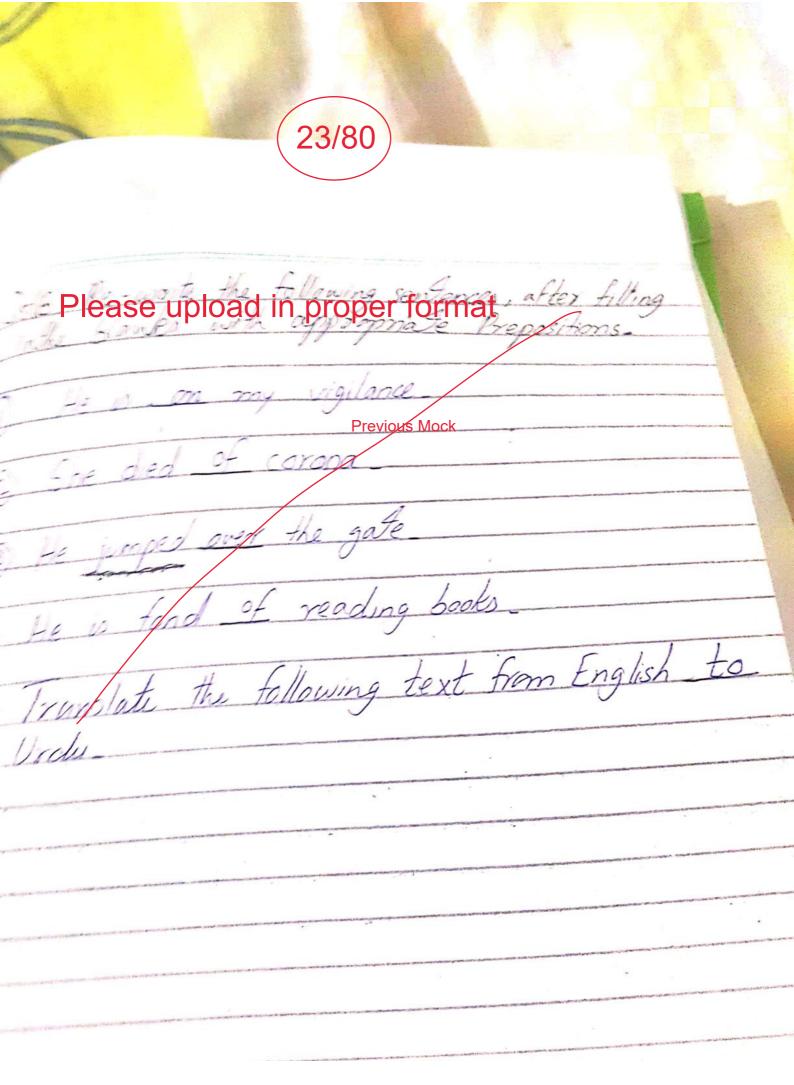

B-1 (i) He has great affection for his children She did not qualify herself fox tight. ii ) He prevented his yanger brother from iv) Your principal will preside over the v) We will have to answer for our sins 03/05 Ans A passing fancy: He start liking the economic subjectite proper sentences which must convey the meaing of idiom The Company's declining sales were the writing on the wall that they needed to impovate or risk going out of business. to bring to book? He is a criminal, must be bring to bookto drop in: We thought to drop in on your while we were passing -During the meeting, no one addressed the elephant in the reom: the recent layoffs and their impact on the team's morale -Scanned with CamScanner