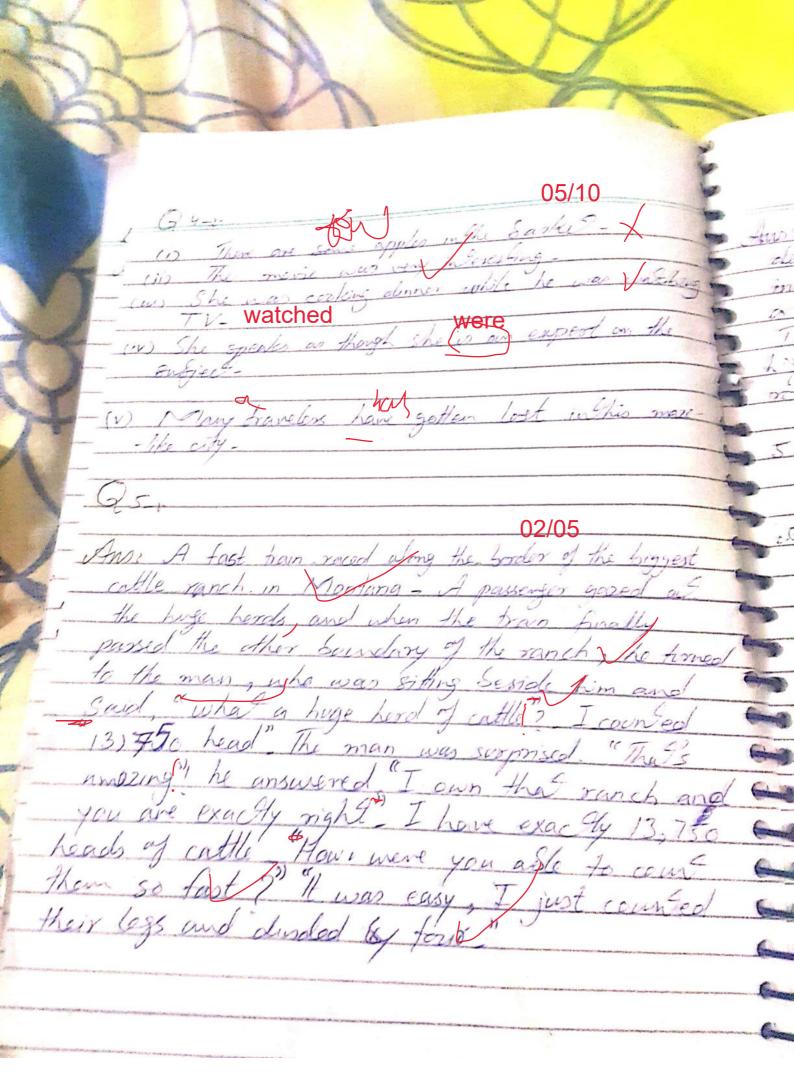

B-1 (i) He has great affection for his children She did not qualify herself fox tight. ii ) He prevented his yanger brother from iv) Your principal will preside over the v) We will have to answer for our sins 03/05 Ans A passing fancy: He start liking the economic subjectite proper sentences which must convey the meaing of idiom The Company's declining sales were the writing on the wall that they needed to impovate or risk going out of business. to bring to book? He is a criminal, must be bring to bookto drop in: We thought to drop in on your while we were passing -During the meeting, no one addressed the elephant in the reom: the recent layoffs and their impact on the team's morale -Scanned with CamScanner