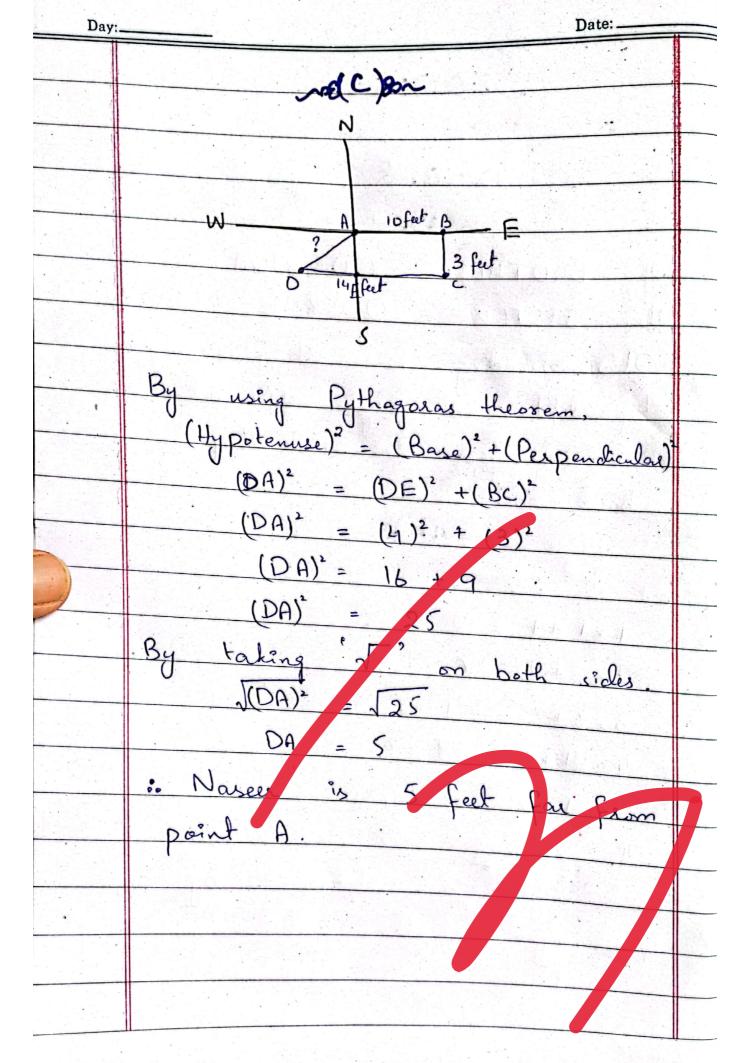

|   |
|       | 4x21+4 = 88                                                                    |   |
|       | 50, 1,2,6,21,88                                                                |   |
|       |                                                                                |   |
|       | each de et en les de added                                                     |   |
|       | The answer will be 88 as each digit is multiplied by increasing atteal number. |   |
|       | increasing attilal number.                                                     |   |
|       |                                                                                |   |
|       |                                                                                | 1 |



| Day:       | Date:                                                                                           |
|------------|-------------------------------------------------------------------------------------------------|
| Day        | to tell how well someone can use information and logic to answer questions or make predictions. |
|            | FACTORS AFFECTION .Q                                                                            |
|            | l la                                                        |
|            | O Nutrition 2 Environment factors                                                               |
|            | 3 Genélics ( Envilo Agréfactor                                                                  |
|            | re(b)en