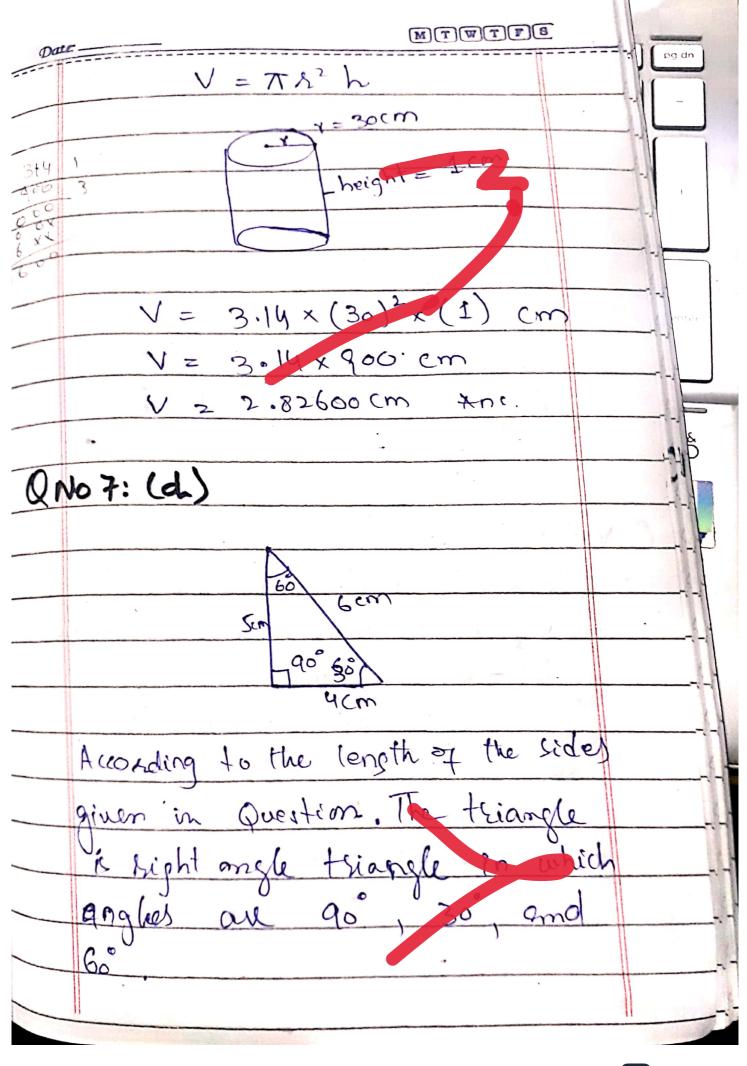

(VNO 7: (C) 8, 19, 5,2, 151, 447, ... The difference between the numbers in series is divisible by 11 except "447" in which the difference is "which divisble by 111. So, The wrong number is 447 11, 13, 14, 19, 23, (ji) In the series the number as Prime number which are not divisible by other numbers so the number in the series next to 230 all be 4.294 "29" is also a peine number () No 7: (a) Volume of Sylinder?