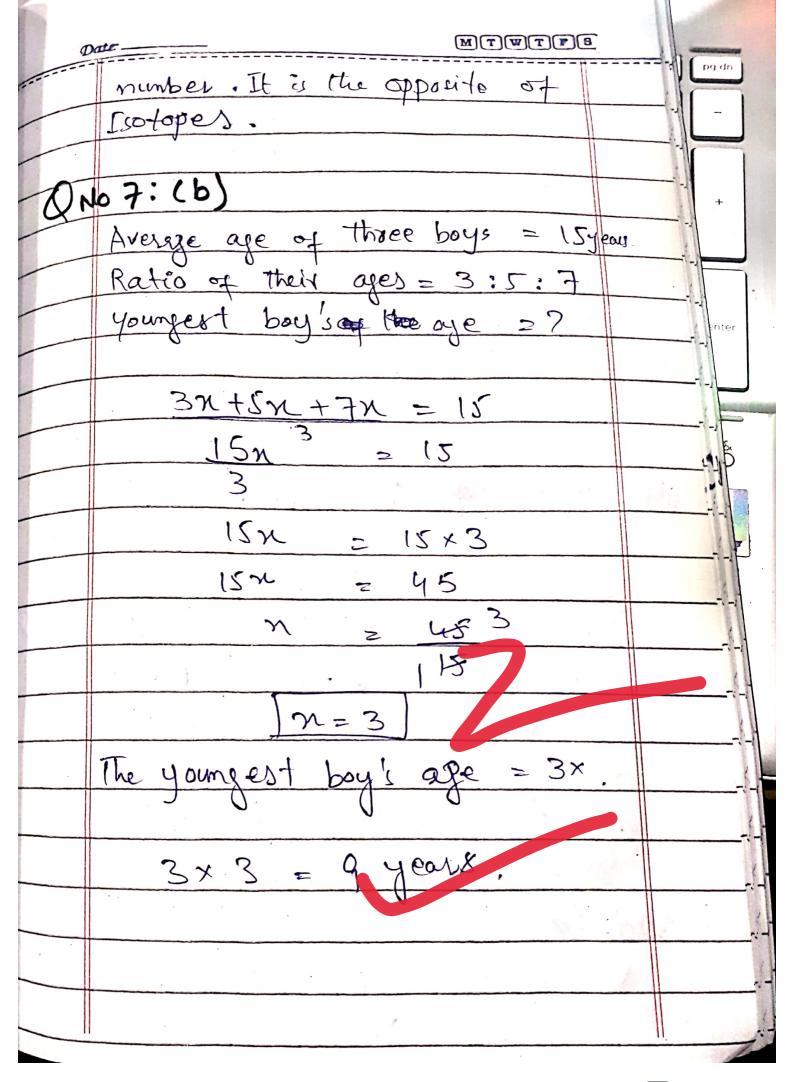

(VNO 7: (C) 8, 19, 5,2, 151, 447, ... The difference between the numbers in series is divisible by 11 except "447" in which the difference is "which divisble by 111. So, The wrong number is 447 11, 13, 14, 19, 23, (ji) In the series the number as Prime number which are not divisible by other numbers so the number in the series next to 230 all be 4.294 "29" is also a peine number () No 7: (a) Volume of Sylinder?