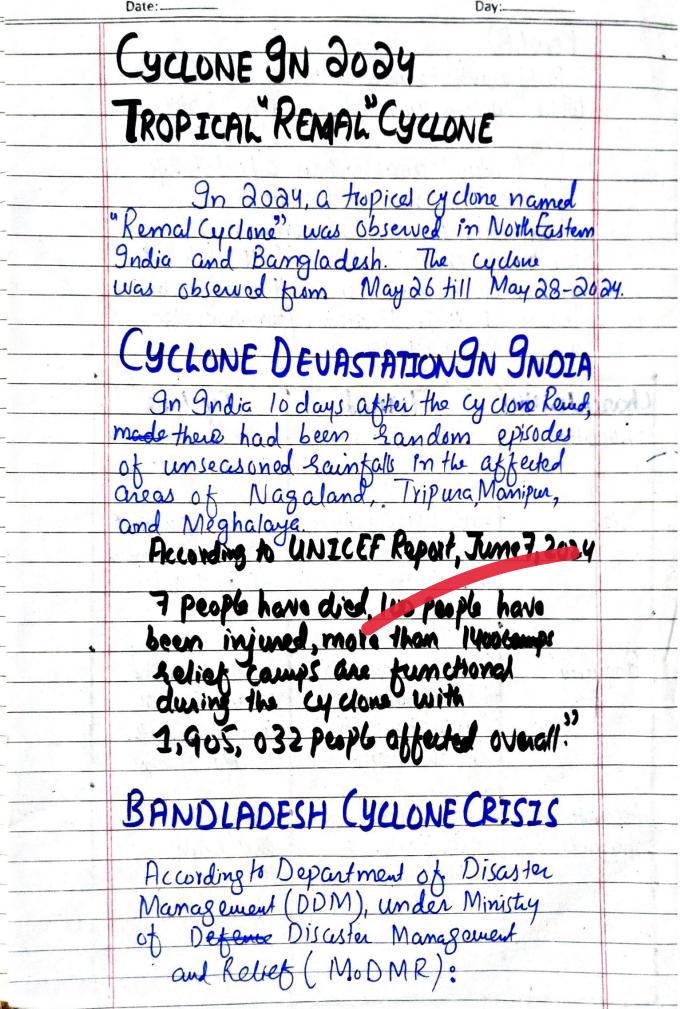

Day: Part B) Differentiate b/w Cyclones and Tornades: Which cyclone was observed in 2024 Natural disasters are a factof life, and two of the most destructive and dangerous weather phenomena are Tornadoes and Cyclones. Although both are interchangeably used, they differ in terms of their location, formation, size, and their splife span. Form over warm Characteristics Tornado Form overland Location ocean waters harge, So we find spanning hundred Small, usually a few hundred feet to Size of miles in dameter a mile in diameter More common in Occur in tropical Hequency Regions Such as the US, but can Indian & South occur in other parts Partie Oceans of the world Strong Winds Leavy Strong Wind, Associated heavy hains rain, hail, hazands lightning E tabric debris storm Sunges E flooding

Date:

16

Day Date: About 4.6 million people was affected by Cyclone ite of in 19 districts, 6 16 people di d across 7 districts. 8,07,023 Pape evacuated, or 173,000 houses damaged More than S30,000 formers been off used by crop damage work BDT 10, 595 million" Pant c) How earthquale occurs? How many people died in Turkiye's earthquake in 2023? What was the intensity of earthquake on Richter Scale with jolfed Turkiye? EARTHOUAKE An earthquake is what happens when two blocks of earth suddenly Slip past one another. The surface where they slip is called "Fault / Fault plane". The location 95 called Earth's Surface where the Starts is called "Hypocenter" below the earthquake Starts edy above H and the location dis On the surface of the Earth is Called Epicenter