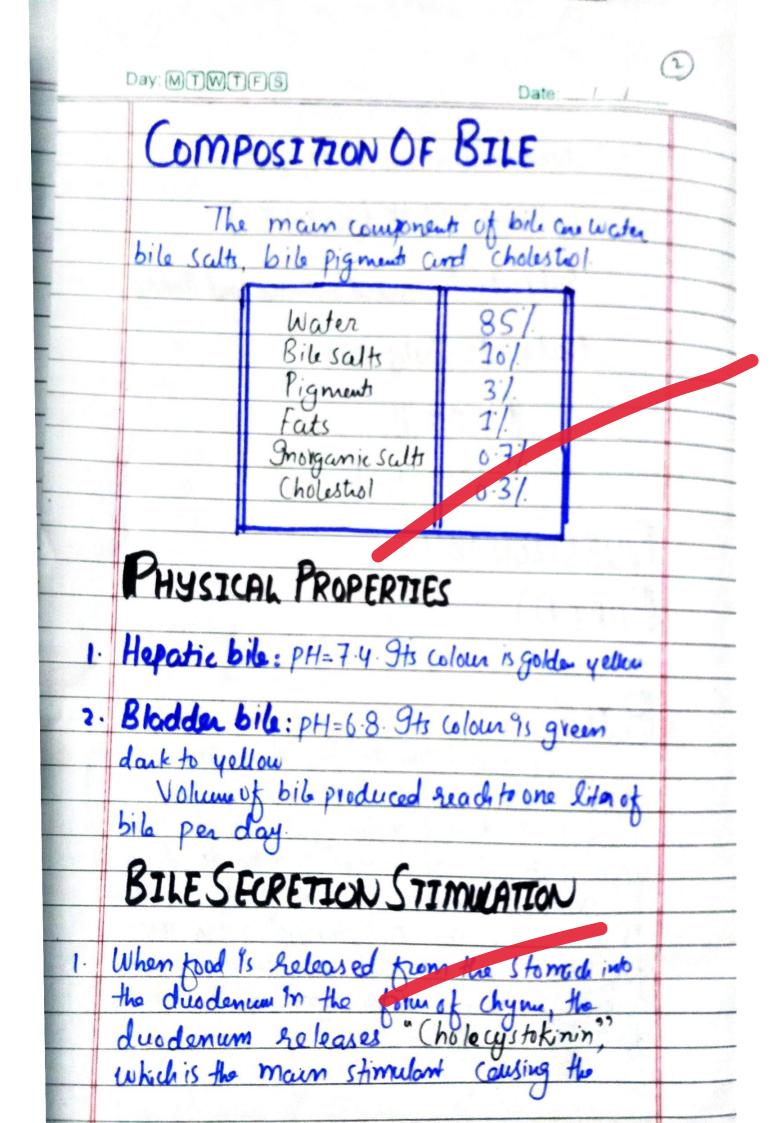

3 Day: MTWTFS Date:. gall bladder to release the concentrated bile To complete digestion. 2. Gastin and Secretin also showed bile secretion. 3. hack of bile salts in the entershepatic circulation Stimulates bile synthesis and secretion. FUNCTIONS OF BILE JUICE a) Digestion and absorption of fats Bile juice plays a crucial rule in the digestion and absorption of tats. It breaks down field into smaller particles, making it easier for digestive enzymes to further break them down This process called Emulsification allows for efficient absorption of fats and fat soluble vitamins (A, D. , and k) in the small intestine b) PH balance and antimicrobial effects Bile juice helps maintain a healthy PH balance in the intestines, which is essential for proper digestion and the growth of beneficial gut bacteria Additionally bile juice has antimicrobial properties, which help prevent growth of harmful bacteria