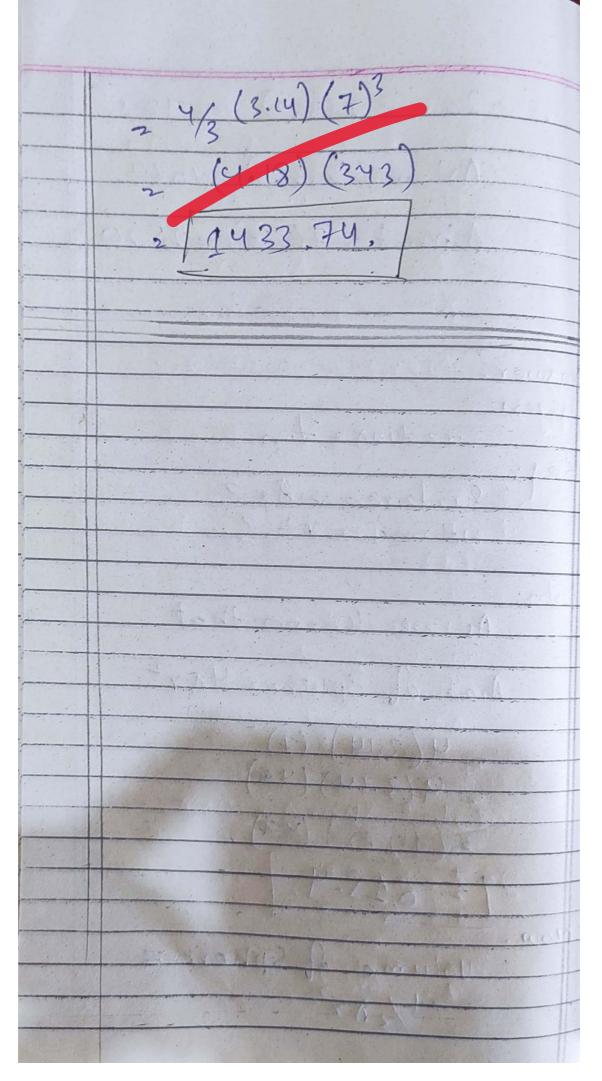

Zain 2 (310) 2 720 Aslam - 2(360) 21020 Ashrat = 7(360) = 2520 c) Answer. given radius 27m Surtarea = A= ? Volume 2 V2 folna As we known that Aroa of Sphere = 472 24(3.14) (7) = 4(3.14)(4a) 12.5 4 015.9 Now volume of Spi 4/3123