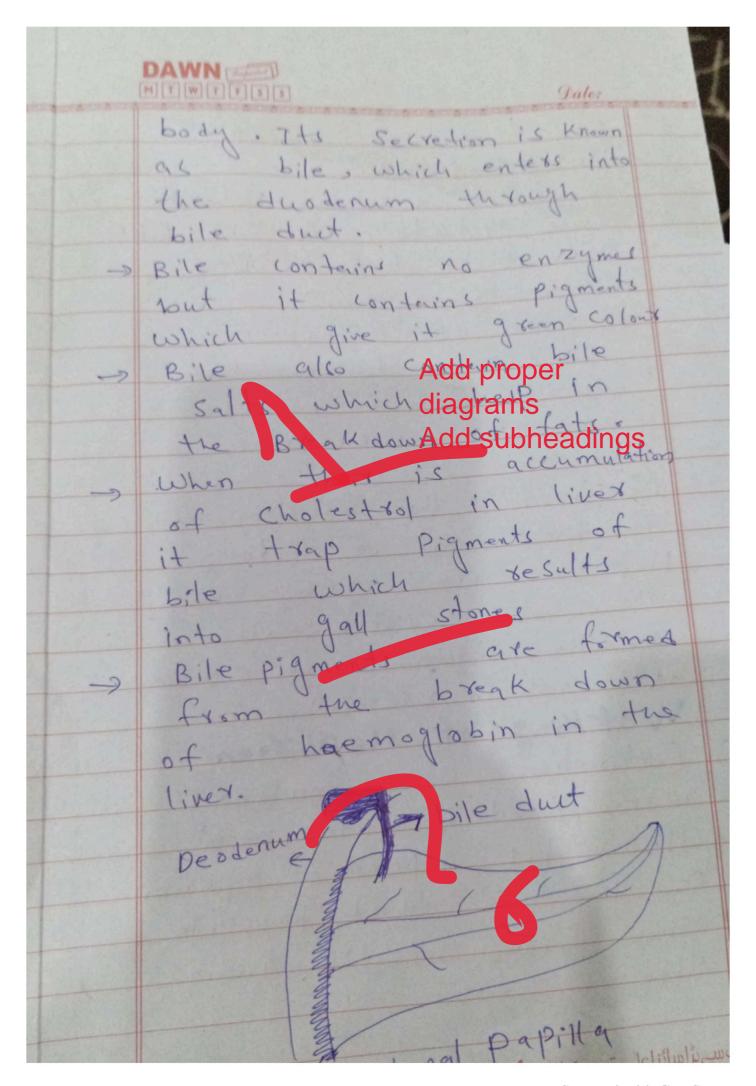

The Security setuations

The Security setuations

in Pakistern is bigest

obstacle in Polis exadicat According to Health outhor

DAWN MTWTFSS and security per have been killed include in 102 Polio Polio Compains Beligion belives of people. As Polio Vaccine made in Europe countries, People belives that it is not good for theire Childern. Boarder With Afghanistan.
As Pakistom has bogrder with no. and their is migration of peoples occure due to which Polio did not exadicate properly in pakistem. 024 a. Write a note on liver Juice (Bile." Liver is park byon Wedge-Shaped organ in human body - It is the largest gland in humar سبس براسائز اعلى ترين كواللي درن بيبرز فود بهي فريدين اوردوستون كوبهي بتائين