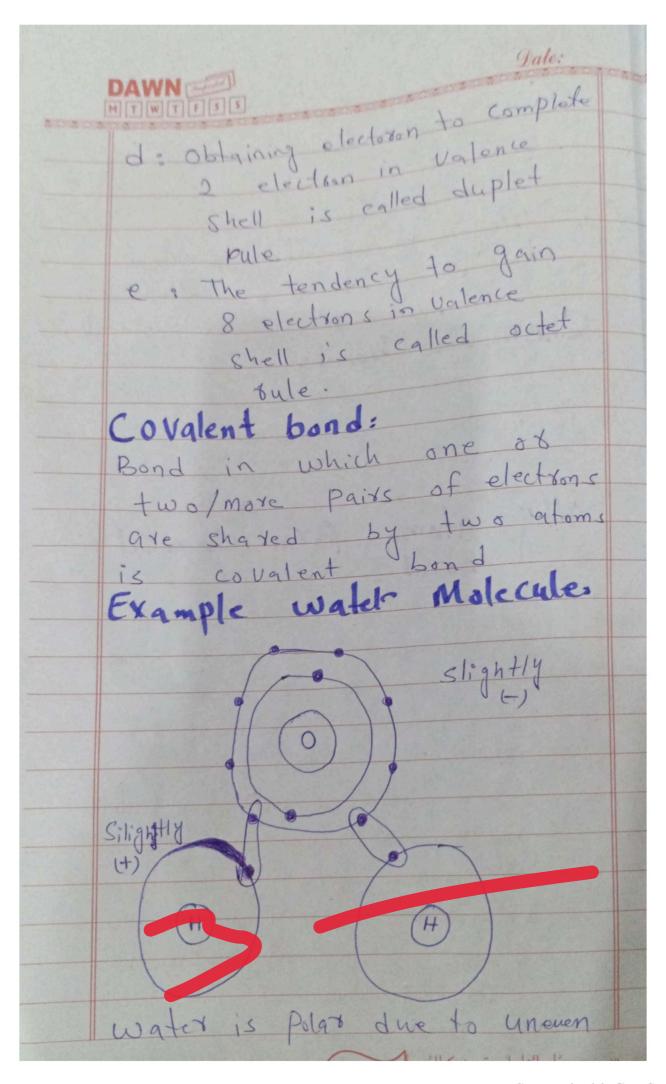

distribution of electrons etural Properties and optical prope بسے بڑاسائز اعلی ترین کوال

O N- Type non-metallic Solid meteria Primarily held in jonic and Covalent bond. Ceramic

crosse due to green ouse gases effects