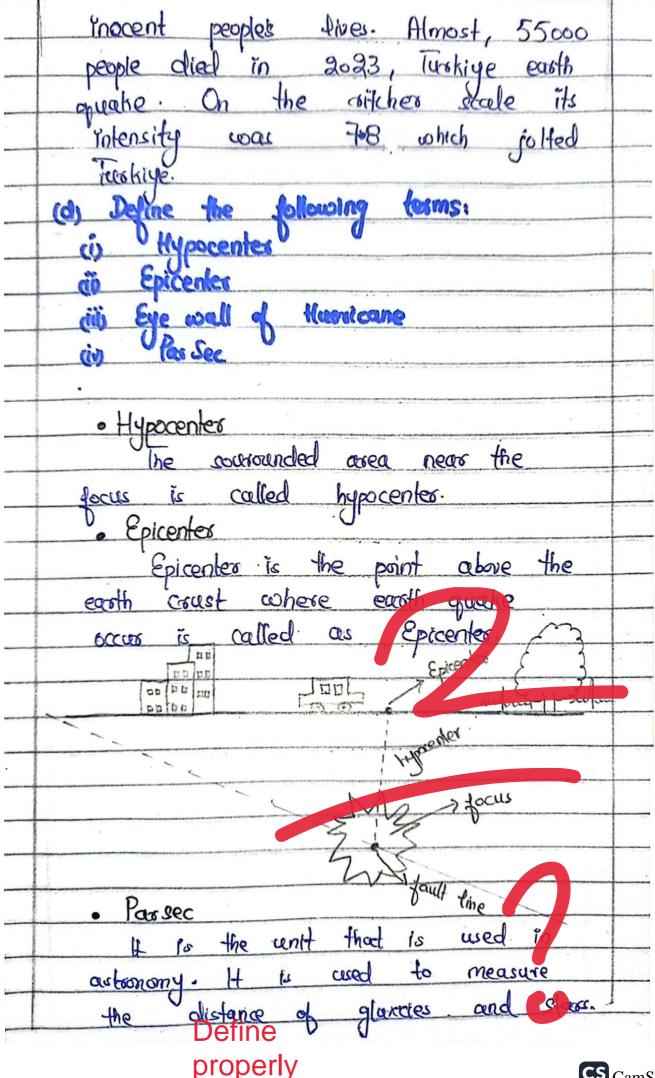

| (C) How earth quake occurs? How many                                                                                                                                                                                                                                                                                                                                                                                                                                                                                                                                                                                                                                                                                                                                                                                                                                                                                                                                                                                                                                                                                                                                                                                                                                                                                                                                                                                                                                                                                                                                                                                                                                                                                                                                                                                                                                                                                                                                                                                                                                                                                           |
|--------------------------------------------------------------------------------------------------------------------------------------------------------------------------------------------------------------------------------------------------------------------------------------------------------------------------------------------------------------------------------------------------------------------------------------------------------------------------------------------------------------------------------------------------------------------------------------------------------------------------------------------------------------------------------------------------------------------------------------------------------------------------------------------------------------------------------------------------------------------------------------------------------------------------------------------------------------------------------------------------------------------------------------------------------------------------------------------------------------------------------------------------------------------------------------------------------------------------------------------------------------------------------------------------------------------------------------------------------------------------------------------------------------------------------------------------------------------------------------------------------------------------------------------------------------------------------------------------------------------------------------------------------------------------------------------------------------------------------------------------------------------------------------------------------------------------------------------------------------------------------------------------------------------------------------------------------------------------------------------------------------------------------------------------------------------------------------------------------------------------------|
| people which jolled Turkiye,                                                                                                                                                                                                                                                                                                                                                                                                                                                                                                                                                                                                                                                                                                                                                                                                                                                                                                                                                                                                                                                                                                                                                                                                                                                                                                                                                                                                                                                                                                                                                                                                                                                                                                                                                                                                                                                                                                                                                                                                                                                                                                   |
| How earth Quake Occurse                                                                                                                                                                                                                                                                                                                                                                                                                                                                                                                                                                                                                                                                                                                                                                                                                                                                                                                                                                                                                                                                                                                                                                                                                                                                                                                                                                                                                                                                                                                                                                                                                                                                                                                                                                                                                                                                                                                                                                                                                                                                                                        |
| Earth quake shaking of                                                                                                                                                                                                                                                                                                                                                                                                                                                                                                                                                                                                                                                                                                                                                                                                                                                                                                                                                                                                                                                                                                                                                                                                                                                                                                                                                                                                                                                                                                                                                                                                                                                                                                                                                                                                                                                                                                                                                                                                                                                                                                         |
| earth crusts and that shaking of                                                                                                                                                                                                                                                                                                                                                                                                                                                                                                                                                                                                                                                                                                                                                                                                                                                                                                                                                                                                                                                                                                                                                                                                                                                                                                                                                                                                                                                                                                                                                                                                                                                                                                                                                                                                                                                                                                                                                                                                                                                                                               |
| earth crusts and that shaking of earth crusts and that shaking of                                                                                                                                                                                                                                                                                                                                                                                                                                                                                                                                                                                                                                                                                                                                                                                                                                                                                                                                                                                                                                                                                                                                                                                                                                                                                                                                                                                                                                                                                                                                                                                                                                                                                                                                                                                                                                                                                                                                                                                                                                                              |
| seismic activity. Seismic means earth's cust it is also called as plate                                                                                                                                                                                                                                                                                                                                                                                                                                                                                                                                                                                                                                                                                                                                                                                                                                                                                                                                                                                                                                                                                                                                                                                                                                                                                                                                                                                                                                                                                                                                                                                                                                                                                                                                                                                                                                                                                                                                                                                                                                                        |
| clust it is also called as plate                                                                                                                                                                                                                                                                                                                                                                                                                                                                                                                                                                                                                                                                                                                                                                                                                                                                                                                                                                                                                                                                                                                                                                                                                                                                                                                                                                                                                                                                                                                                                                                                                                                                                                                                                                                                                                                                                                                                                                                                                                                                                               |
| tectonic therefore, the movement of plate                                                                                                                                                                                                                                                                                                                                                                                                                                                                                                                                                                                                                                                                                                                                                                                                                                                                                                                                                                                                                                                                                                                                                                                                                                                                                                                                                                                                                                                                                                                                                                                                                                                                                                                                                                                                                                                                                                                                                                                                                                                                                      |
| tectoric causes earth quake to occur.                                                                                                                                                                                                                                                                                                                                                                                                                                                                                                                                                                                                                                                                                                                                                                                                                                                                                                                                                                                                                                                                                                                                                                                                                                                                                                                                                                                                                                                                                                                                                                                                                                                                                                                                                                                                                                                                                                                                                                                                                                                                                          |
| Plate Tectonic: Earth is divided into                                                                                                                                                                                                                                                                                                                                                                                                                                                                                                                                                                                                                                                                                                                                                                                                                                                                                                                                                                                                                                                                                                                                                                                                                                                                                                                                                                                                                                                                                                                                                                                                                                                                                                                                                                                                                                                                                                                                                                                                                                                                                          |
| different plate tectonic e-9                                                                                                                                                                                                                                                                                                                                                                                                                                                                                                                                                                                                                                                                                                                                                                                                                                                                                                                                                                                                                                                                                                                                                                                                                                                                                                                                                                                                                                                                                                                                                                                                                                                                                                                                                                                                                                                                                                                                                                                                                                                                                                   |
| VV Change and the Patting                                                                                                                                                                                                                                                                                                                                                                                                                                                                                                                                                                                                                                                                                                                                                                                                                                                                                                                                                                                                                                                                                                                                                                                                                                                                                                                                                                                                                                                                                                                                                                                                                                                                                                                                                                                                                                                                                                                                                                                                                                                                                                      |
| Pakistan, India - China Tran Tuskiye - Afg                                                                                                                                                                                                                                                                                                                                                                                                                                                                                                                                                                                                                                                                                                                                                                                                                                                                                                                                                                                                                                                                                                                                                                                                                                                                                                                                                                                                                                                                                                                                                                                                                                                                                                                                                                                                                                                                                                                                                                                                                                                                                     |
| The state of the s |
| • Mediterranian Sea bett                                                                                                                                                                                                                                                                                                                                                                                                                                                                                                                                                                                                                                                                                                                                                                                                                                                                                                                                                                                                                                                                                                                                                                                                                                                                                                                                                                                                                                                                                                                                                                                                                                                                                                                                                                                                                                                                                                                                                                                                                                                                                                       |
| Plate tectonic movement is alivided into                                                                                                                                                                                                                                                                                                                                                                                                                                                                                                                                                                                                                                                                                                                                                                                                                                                                                                                                                                                                                                                                                                                                                                                                                                                                                                                                                                                                                                                                                                                                                                                                                                                                                                                                                                                                                                                                                                                                                                                                                                                                                       |
| 3 types 3): 1 homercan of                                                                                                                                                                                                                                                                                                                                                                                                                                                                                                                                                                                                                                                                                                                                                                                                                                                                                                                                                                                                                                                                                                                                                                                                                                                                                                                                                                                                                                                                                                                                                                                                                                                                                                                                                                                                                                                                                                                                                                                                                                                                                                      |
| (i) Converdent Company in the land                                                                                                                                                                                                                                                                                                                                                                                                                                                                                                                                                                                                                                                                                                                                                                                                                                                                                                                                                                                                                                                                                                                                                                                                                                                                                                                                                                                                                                                                                                                                                                                                                                                                                                                                                                                                                                                                                                                                                                                                                                                                                             |
| dis Divergent                                                                                                                                                                                                                                                                                                                                                                                                                                                                                                                                                                                                                                                                                                                                                                                                                                                                                                                                                                                                                                                                                                                                                                                                                                                                                                                                                                                                                                                                                                                                                                                                                                                                                                                                                                                                                                                                                                                                                                                                                                                                                                                  |
| (iii) teanform boundonies                                                                                                                                                                                                                                                                                                                                                                                                                                                                                                                                                                                                                                                                                                                                                                                                                                                                                                                                                                                                                                                                                                                                                                                                                                                                                                                                                                                                                                                                                                                                                                                                                                                                                                                                                                                                                                                                                                                                                                                                                                                                                                      |
| ci) Convergent Plate tectonic: movement:                                                                                                                                                                                                                                                                                                                                                                                                                                                                                                                                                                                                                                                                                                                                                                                                                                                                                                                                                                                                                                                                                                                                                                                                                                                                                                                                                                                                                                                                                                                                                                                                                                                                                                                                                                                                                                                                                                                                                                                                                                                                                       |
| In convergent place tectoric, the earth                                                                                                                                                                                                                                                                                                                                                                                                                                                                                                                                                                                                                                                                                                                                                                                                                                                                                                                                                                                                                                                                                                                                                                                                                                                                                                                                                                                                                                                                                                                                                                                                                                                                                                                                                                                                                                                                                                                                                                                                                                                                                        |
| coust plates move towards each other                                                                                                                                                                                                                                                                                                                                                                                                                                                                                                                                                                                                                                                                                                                                                                                                                                                                                                                                                                                                                                                                                                                                                                                                                                                                                                                                                                                                                                                                                                                                                                                                                                                                                                                                                                                                                                                                                                                                                                                                                                                                                           |
| due to their movement earth qualite                                                                                                                                                                                                                                                                                                                                                                                                                                                                                                                                                                                                                                                                                                                                                                                                                                                                                                                                                                                                                                                                                                                                                                                                                                                                                                                                                                                                                                                                                                                                                                                                                                                                                                                                                                                                                                                                                                                                                                                                                                                                                            |
| happene loccure Plale tectorics                                                                                                                                                                                                                                                                                                                                                                                                                                                                                                                                                                                                                                                                                                                                                                                                                                                                                                                                                                                                                                                                                                                                                                                                                                                                                                                                                                                                                                                                                                                                                                                                                                                                                                                                                                                                                                                                                                                                                                                                                                                                                                |
| Dalo A Plato R                                                                                                                                                                                                                                                                                                                                                                                                                                                                                                                                                                                                                                                                                                                                                                                                                                                                                                                                                                                                                                                                                                                                                                                                                                                                                                                                                                                                                                                                                                                                                                                                                                                                                                                                                                                                                                                                                                                                                                                                                                                                                                                 |
| 10                                                                                                                                                                                                                                                                                                                                                                                                                                                                                                                                                                                                                                                                                                                                                                                                                                                                                                                                                                                                                                                                                                                                                                                                                                                                                                                                                                                                                                                                                                                                                                                                                                                                                                                                                                                                                                                                                                                                                                                                                                                                                                                             |
| (C) > conventioned                                                                                                                                                                                                                                                                                                                                                                                                                                                                                                                                                                                                                                                                                                                                                                                                                                                                                                                                                                                                                                                                                                                                                                                                                                                                                                                                                                                                                                                                                                                                                                                                                                                                                                                                                                                                                                                                                                                                                                                                                                                                                                             |
| Cancin                                                                                                                                                                                                                                                                                                                                                                                                                                                                                                                                                                                                                                                                                                                                                                                                                                                                                                                                                                                                                                                                                                                                                                                                                                                                                                                                                                                                                                                                                                                                                                                                                                                                                                                                                                                                                                                                                                                                                                                                                                                                                                                         |

| in Scenic at a continental disconvergent and in Scenic at anothernatal Convergent and in Divergent plake Tectonic movement:  When plakes of earth crust are moving away from each other activity.  In the seismin activity.  In the severe earth of the fault activity.  In the severe earth of the severe earth activity.  In turking severe earth                                                                                                                                                                                                                                                                                                                                                                                                                                                                                                                                                                                                                                                                                                                                                                                                                                                                                                                                                                                                                                                                                                                                                                                                                                                                                                                                                                                                                                                                                                                                                                                                                                                                   |                                                                                                                                                                                                                                            |
|--------------------------------------------------------------------------------------------------------------------------------------------------------------------------------------------------------------------------------------------------------------------------------------------------------------------------------------------------------------------------------------------------------------------------------------------------------------------------------------------------------------------------------------------------------------------------------------------------------------------------------------------------------------------------------------------------------------------------------------------------------------------------------------------------------------------------------------------------------------------------------------------------------------------------------------------------------------------------------------------------------------------------------------------------------------------------------------------------------------------------------------------------------------------------------------------------------------------------------------------------------------------------------------------------------------------------------------------------------------------------------------------------------------------------------------------------------------------------------------------------------------------------------------------------------------------------------------------------------------------------------------------------------------------------------------------------------------------------------------------------------------------------------------------------------------------------------------------------------------------------------------------------------------------------------------------------------------------------------------------------------------------------------------------------------------------------------------------------------------------------------|--------------------------------------------------------------------------------------------------------------------------------------------------------------------------------------------------------------------------------------------|
| ciii) Oceanic — Oceanic Convergent  ciii) Divergent plate Tectonic movement:  When plates of earth court are  moving away from each other  tectonic.  Divergent tectonic Hatel  Plate A Plate B  c) Continental an Divergent  ciii) Oceanic Divergent  ciiii) Frans formed Boundarises:  When two plates are movena of the each other  to movement is is called as  Transform boundarises.  Left toleral state slip fault  Plate A  Plate B  Right lateral state of fault  each quake occars due to  the seismic activity.  In Turkiye savere earth                                                                                                                                                                                                                                                                                                                                                                                                                                                                                                                                                                                                                                                                                                                                                                                                                                                                                                                                                                                                                                                                                                                                                                                                                                                                                                                                                                                                                                                                                                                                                                            | ais 49 Oceanically continental. Convergent stans                                                                                                                                                                                           |
| when plates of earth court are moving away from each other tectanic.  Divergent betank Hatel  Plate A Plate 5  Oceanic Divergent air Divergent air Frank from each other from plates are moving the earth other to movement is is called as Transform boundardes.  Left toleral state stip fault.  Plake A Right Pakeral strike to the seismit activity.  In Turkiye severe earth                                                                                                                                                                                                                                                                                                                                                                                                                                                                                                                                                                                                                                                                                                                                                                                                                                                                                                                                                                                                                                                                                                                                                                                                                                                                                                                                                                                                                                                                                                                                                                                                                                                                                                                                              | (iii) Oceanic - Oceanic Convergent                                                                                                                                                                                                         |
| moving away from each other  it is called as divergent place  fectoric.  Divergent tectoric flate!  C) Continented an Divergent  (is Oceanic Divergent  (ii) Isans fromed Boundaries:  When two places are moven on each other to roubbed these  to movement is is called as  Transform boundaries.  Left toleral state slip fault  Plake A  Plake B  Right takesal state of pault  each quake occurs due to  the seismic activity.  In Turkiye severe eacht                                                                                                                                                                                                                                                                                                                                                                                                                                                                                                                                                                                                                                                                                                                                                                                                                                                                                                                                                                                                                                                                                                                                                                                                                                                                                                                                                                                                                                                                                                                                                                                                                                                                   |                                                                                                                                                                                                                                            |
| moving away from each other  it is called as divergent place  tectanic.  Divergent lectanic Place  is Continental an Divergent  is Oceanic Divergent  air transformed Boundaries:  When two places are moving on each other subbed due  to movement is is called as  Transform boundaries.  Left toleral state slip fault  Place A  Place B  Place A  Place B  Place A  Place B  Therefore, this is how the fault earth quake occurs due to the seismic activity.  In Turkiye severe earth                                                                                                                                                                                                                                                                                                                                                                                                                                                                                                                                                                                                                                                                                                                                                                                                                                                                                                                                                                                                                                                                                                                                                                                                                                                                                                                                                                                                                                                                                                                                                                                                                                     | When plates of earth crust are                                                                                                                                                                                                             |
| tectonic.  Divergent tectonic flate!  Divergent tectonic flate!  Divergent tectonic flate!  Continental an Divergent  The Continental and Divergent  The  | moving away from each other                                                                                                                                                                                                                |
| Divergent rectance Mater  C) Continental and Divergent  Cist Oceanic Divergent  Consider two plates are proving  Con each other ocubed alive  to movement is is called as  Teransform boundaries.  Ceff toleral state slip fault  Plate A  Plate B  Right takenal state  Plate B  Right takenal state  Plate B  Therefore this is how the fault  eachth quake occurs due to  the seismic activity.  In lurkive severe eacht                                                                                                                                                                                                                                                                                                                                                                                                                                                                                                                                                                                                                                                                                                                                                                                                                                                                                                                                                                                                                                                                                                                                                                                                                                                                                                                                                                                                                                                                                                                            | alipercent white                                                                                                                                                                                                                           |
| Divergent Retaile Mater  C) Continental and Divergent  Cist Oceanic Divergent  | tectonic. O 10010 colo 12 15 testo                                                                                                                                                                                                         |
| Continented an Divergent  Cis Oreant Diverge | Divergent dectance hatel and one of the                                                                                                                                                                                                    |
| Continented an Divergent  Cis Oreant Diverge | 100 - 1- subspire from a mistre standard                                                                                                                                                                                                   |
| cis Oceanic Divergent  cis Oceanic Divergent  aiii Fransformed Boundaries:  When two plates are moving  on each other proubbed due  to movement is is called as  Transform boundaries.  Tell toleral stake slip fault  Plake A  Plake A  Plake A  Plake B  Right lakeral strike  inextore; this is how the fault  each quarke occurs due to  the seismic activity.  In larking severe earth                                                                                                                                                                                                                                                                                                                                                                                                                                                                                                                                                                                                                                                                                                                                                                                                                                                                                                                                                                                                                                                                                                                                                                                                                                                                                                                                                                                                                                                                                                                                                                                                                                                                                                                                    | Plate A Plate B of other                                                                                                                                                                                                                   |
| Cis Oreante Divergent  ain Fransformed Boundaries:  When two plates are moving  on each other proubbed due  to movement is is called as  Transform boundardes.  Plak A  Plak A  Plak A  Plak B  Right lakeral strike  Pault  each quake occurs due to  the seismic activity.  In larking severe each                                                                                                                                                                                                                                                                                                                                                                                                                                                                                                                                                                                                                                                                                                                                                                                                                                                                                                                                                                                                                                                                                                                                                                                                                                                                                                                                                                                                                                                                                                                                                                                                                                                                                                                                                                                                                           | 5 3,00 5 5 10 10 10 10 10 10 10 10 10 10 10 10 10                                                                                                                                                                                          |
| Cis Oreante Divergent  ain Fransformed Boundaries:  When two plates are moving  on each other proubbed due  to movement is is called as  Transform boundardes.  Plak A  Plak A  Plak A  Plak B  Right lakeral strike  Pault  each quake occurs due to  the seismic activity.  In larking severe each                                                                                                                                                                                                                                                                                                                                                                                                                                                                                                                                                                                                                                                                                                                                                                                                                                                                                                                                                                                                                                                                                                                                                                                                                                                                                                                                                                                                                                                                                                                                                                                                                                                                                                                                                                                                                           | is Continented and Divergent                                                                                                                                                                                                               |
| when two plates are moving to movement is is called as transform boundardes.  The plate A Right Pateral strike appeared this is how the foult each of the second activity.  In Turkiye severe earth                                                                                                                                                                                                                                                                                                                                                                                                                                                                                                                                                                                                                                                                                                                                                                                                                                                                                                                                                                                                                                                                                                                                                                                                                                                                                                                                                                                                                                                                                                                                                                                                                                                                                                                                                                                                                                                                                                                            | is Oceanic Divergent                                                                                                                                                                                                                       |
| to movement is is called as Transform boundantes.  Left loderal stake slip fault  Plake A  Plake A  Right lakeral strike slip  Therefore, this is how the fault  earth quake occurs due to  the seismic activity.  In turkiye severe earth                                                                                                                                                                                                                                                                                                                                                                                                                                                                                                                                                                                                                                                                                                                                                                                                                                                                                                                                                                                                                                                                                                                                                                                                                                                                                                                                                                                                                                                                                                                                                                                                                                                                                                                                                                                                                                                                                     | Francisco Principarios                                                                                                                                                                                                                     |
| to movement is is called as Transform boundantes.  Left loderal stake slip fault  Plake A  Plake A  Right lakeral strike slip  Therefore, this is how the fault  earth quake occurs due to  the seismic activity.  In turkiye severe earth                                                                                                                                                                                                                                                                                                                                                                                                                                                                                                                                                                                                                                                                                                                                                                                                                                                                                                                                                                                                                                                                                                                                                                                                                                                                                                                                                                                                                                                                                                                                                                                                                                                                                                                                                                                                                                                                                     | Max shales are insulface                                                                                                                                                                                                                   |
| Teansform boundardes.  Tell toleral stocks slip fault.  Plate A  Plate A  Right lateral strike op  Therefore, this is how the fault  earth quake occurs due to  the seismie activity.  In larking severe earth                                                                                                                                                                                                                                                                                                                                                                                                                                                                                                                                                                                                                                                                                                                                                                                                                                                                                                                                                                                                                                                                                                                                                                                                                                                                                                                                                                                                                                                                                                                                                                                                                                                                                                                                                                                                                                                                                                                 | when two places care provers                                                                                                                                                                                                               |
| Plate A  Plate B  Plate B  Right lateral strike  Therefore, this is how the feult  easth quake occurs due to  the seismic activity.  In Turkiye severe easth                                                                                                                                                                                                                                                                                                                                                                                                                                                                                                                                                                                                                                                                                                                                                                                                                                                                                                                                                                                                                                                                                                                                                                                                                                                                                                                                                                                                                                                                                                                                                                                                                                                                                                                                                                                                                                                                                                                                                                   | on each other places care provers                                                                                                                                                                                                          |
| Plate A  Plate A  Plate B  Right Pateral strike  Therefore, this is how the foulf- earth quake occurs due to  the seismic activity.  In Turkiye severe earth                                                                                                                                                                                                                                                                                                                                                                                                                                                                                                                                                                                                                                                                                                                                                                                                                                                                                                                                                                                                                                                                                                                                                                                                                                                                                                                                                                                                                                                                                                                                                                                                                                                                                                                                                                                                                                                                                                                                                                   | विवार क्षिति । विवार विवार                                                                                                                                                                                                                 |
| Plate A  Plate A  Right Pakeral strike of the foot the seismic activity.  In tarkiye severe earth                                                                                                                                                                                                                                                                                                                                                                                                                                                                                                                                                                                                                                                                                                                                                                                                                                                                                                                                                                                                                                                                                                                                                                                                                                                                                                                                                                                                                                                                                                                                                                                                                                                                                                                                                                                                                                                                                                                                                                        | to movement is is called as                                                                                                                                                                                                                |
| therefore, this is how the feult- earth quake occurs due to the seismic activity.  In larking severe earth                                                                                                                                                                                                                                                                                                                                                                                                                                                                                                                                                                                                                                                                                                                                                                                                                                                                                                                                                                                                                                                                                                                                                                                                                                                                                                                                                                                                                                                                                                                                                                                                                                                                                                                                                                                                                                                                                                                                                                                                                     | to movement is is called as Transform boundaries.                                                                                                                                                                                          |
| therefore, this is how the foult- earth quake occurs due to the seismic activity.  In Turkiye severe earth                                                                                                                                                                                                                                                                                                                                                                                                                                                                                                                                                                                                                                                                                                                                                                                                                                                                                                                                                                                                                                                                                                                                                                                                                                                                                                                                                                                                                                                                                                                                                                                                                                                                                                                                                                                                                                                                                                                                                                                                                     | to movement is is called as Transform boundaries.  Left toleral strike slip fault                                                                                                                                                          |
| easth quake occurs due to the seismic activity.  In Turkiye severe earth                                                                                                                                                                                                                                                                                                                                                                                                                                                                                                                                                                                                                                                                                                                                                                                                                                                                                                                                                                                                                                                                                                                                                                                                                                                                                                                                                                                                                                                                                                                                                                                                                                                                                                                                                                                                                                                                                                                                                                                                                                                       | to movement is is called as Transform boundaries.  Left lateral stake slip fault  Plake A                                                                                                                                                  |
| easth quake occurs due to the seismic activity.  In Turkiye severe earth                                                                                                                                                                                                                                                                                                                                                                                                                                                                                                                                                                                                                                                                                                                                                                                                                                                                                                                                                                                                                                                                                                                                                                                                                                                                                                                                                                                                                                                                                                                                                                                                                                                                                                                                                                                                                                                                                                                                                                                                                                                       | to movement is is called as Transform boundaries.  Left today stake slip fault  Plake A  Plake A                                                                                                                                           |
| The seismit activity.  In Turkiye severe earth                                                                                                                                                                                                                                                                                                                                                                                                                                                                                                                                                                                                                                                                                                                                                                                                                                                                                                                                                                                                                                                                                                                                                                                                                                                                                                                                                                                                                                                                                                                                                                                                                                                                                                                                                                                                                                                                                                                                                                                                                                                                                 | to movement is is called as Transform boundaries.  Left taleal stake slip fault  Plake A  Plake A                                                                                                                                          |
| In larking severe earth                                                                                                                                                                                                                                                                                                                                                                                                                                                                                                                                                                                                                                                                                                                                                                                                                                                                                                                                                                                                                                                                                                                                                                                                                                                                                                                                                                                                                                                                                                                                                                                                                                                                                                                                                                                                                                                                                                                                                                                                                                                                                                        | to movement is is called as Transform boundantes.  Tell toleral stake slip fault  Plate A  Right Pakeral strike slip                                                                                                                       |
| In larking severe earth                                                                                                                                                                                                                                                                                                                                                                                                                                                                                                                                                                                                                                                                                                                                                                                                                                                                                                                                                                                                                                                                                                                                                                                                                                                                                                                                                                                                                                                                                                                                                                                                                                                                                                                                                                                                                                                                                                                                                                                                                                                                                                        | to movement is is called as Townstoom boundances.  Telt toleral stake slip fault  Plake A  Phase A  Right takesal strike slip  Therefore, this is how the fault  earoth quake occurs due to                                                |
|                                                                                                                                                                                                                                                                                                                                                                                                                                                                                                                                                                                                                                                                                                                                                                                                                                                                                                                                                                                                                                                                                                                                                                                                                                                                                                                                                                                                                                                                                                                                                                                                                                                                                                                                                                                                                                                                                                                                                                                                                                                                                                                                | to movement is is called as  Toransform boundardes.  Left loteral stake slip fault  Plake A  Plake A  Right lakeral strike slip  therefore, this is how the fault  earth quake occurs due to  the seismic activity.                        |
| quake occurred which took many                                                                                                                                                                                                                                                                                                                                                                                                                                                                                                                                                                                                                                                                                                                                                                                                                                                                                                                                                                                                                                                                                                                                                                                                                                                                                                                                                                                                                                                                                                                                                                                                                                                                                                                                                                                                                                                                                                                                                                                                                                                                                                 | to movement is is called as  Transform boundardes.  They toleral stake slip fault  Plake A  Plake A  Right Pakeral strike slip  They are this is how the fourt  exists quake occurs due to  the seismic activity.  In larking severe earth |