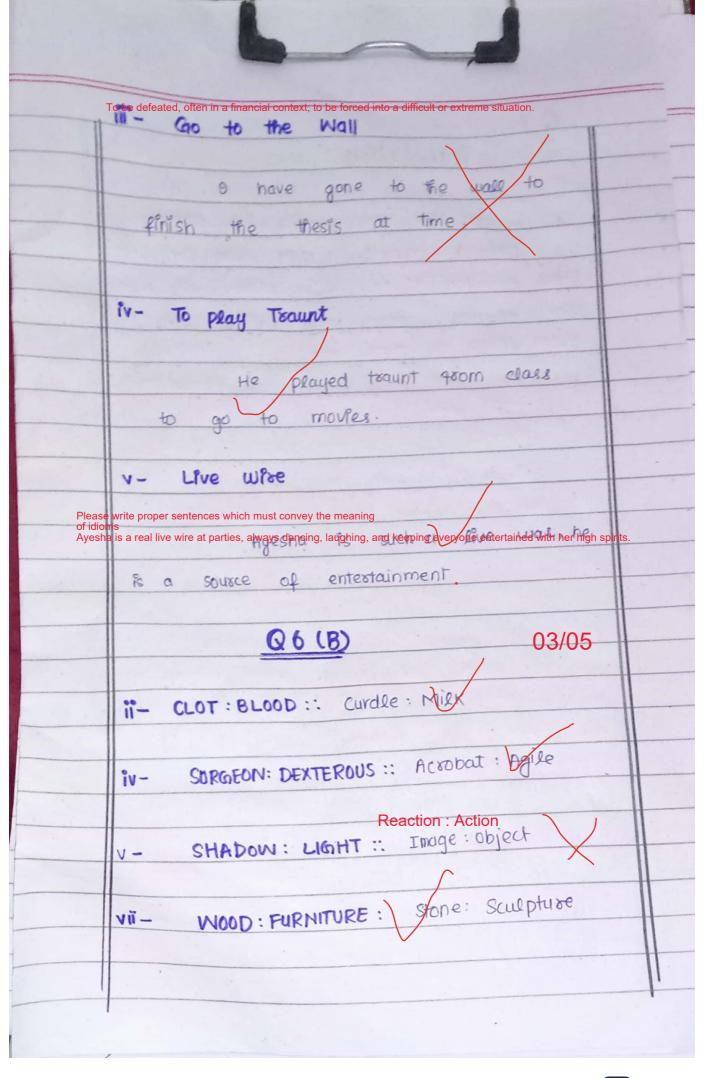

Precis should be one 3rd of original passage Don't add things irrelevant to the passage Your passage reflect the original idea Don't take direct sentences from the passage It is not the narration do precis Title should be self-defining and self-explanatory to the passage relies on investment human hardworking consequently, vigilent, stron and social wel-gase individual can maintain and stability en quiture. It is not 1/3rd Precis Precis must be 1/3rd Total 510 words 09/20 Q#03 Comprehension Q#1: old gral when the five years was gound by Turkish oldies Suleyman, she was coying loud and Please write atleast 3-4 sentences 0#2 came to Turkish Solder Sukyman -hadgirls know that pasents took her in. war. He been killed 01 camp and mamed her in military took core of the little and - a - half years. 700 one