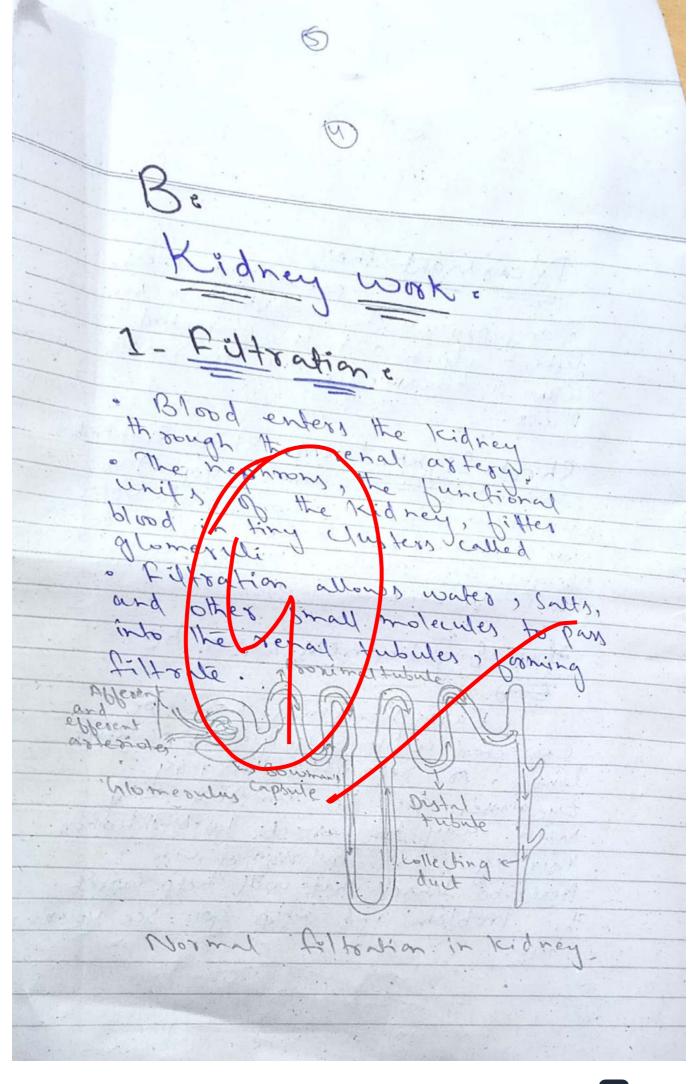

4. Concentration e How; through the collecting ducts. The kidney adjusts wouston water reabsorption to concentrate or dilute wine based on the body's hydration needs. 5: Excretion: . The concentrated wine enits the Kidney through the wreter and is stored in the bladder until elimination. This complex Procey helps regulate the body is fluid balance, electrolytes, and eliminates waste.