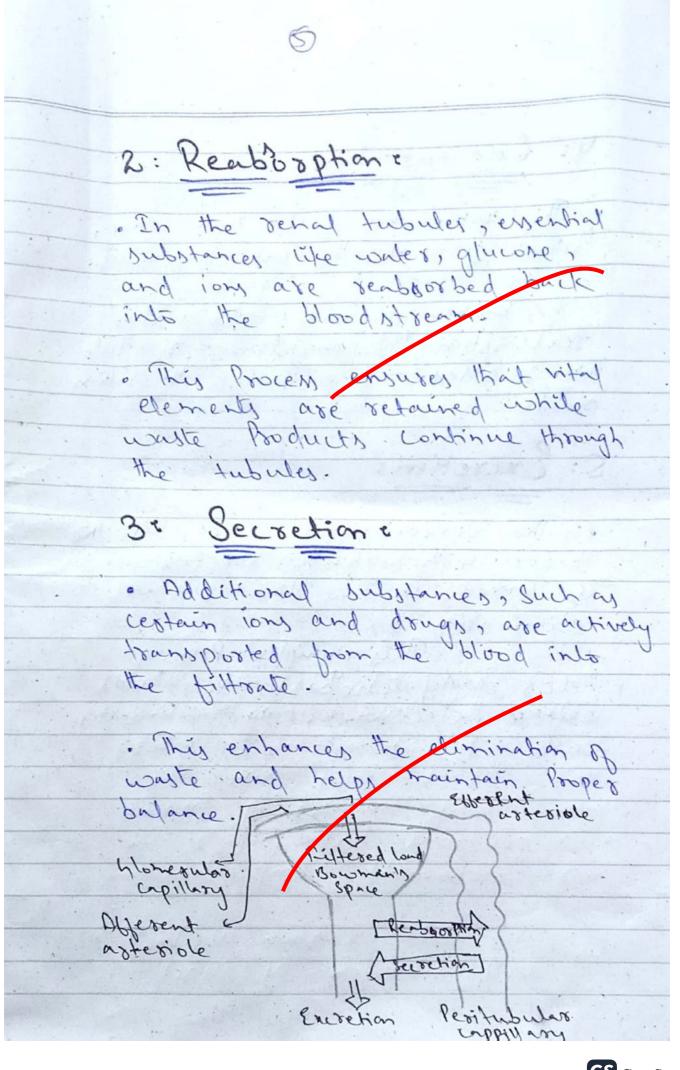

4. Concentration e How; through the collecting ducts. The kidney adjusts wouston water reabsorption to concentrate or dilute wine based on the body's hydration needs. 5: Excretion: . The concentrated wine enits the Kidney through the wreter and is stored in the bladder until elimination. This complex Procey helps regulate the body is fluid balance, electrolytes, and eliminates waste.