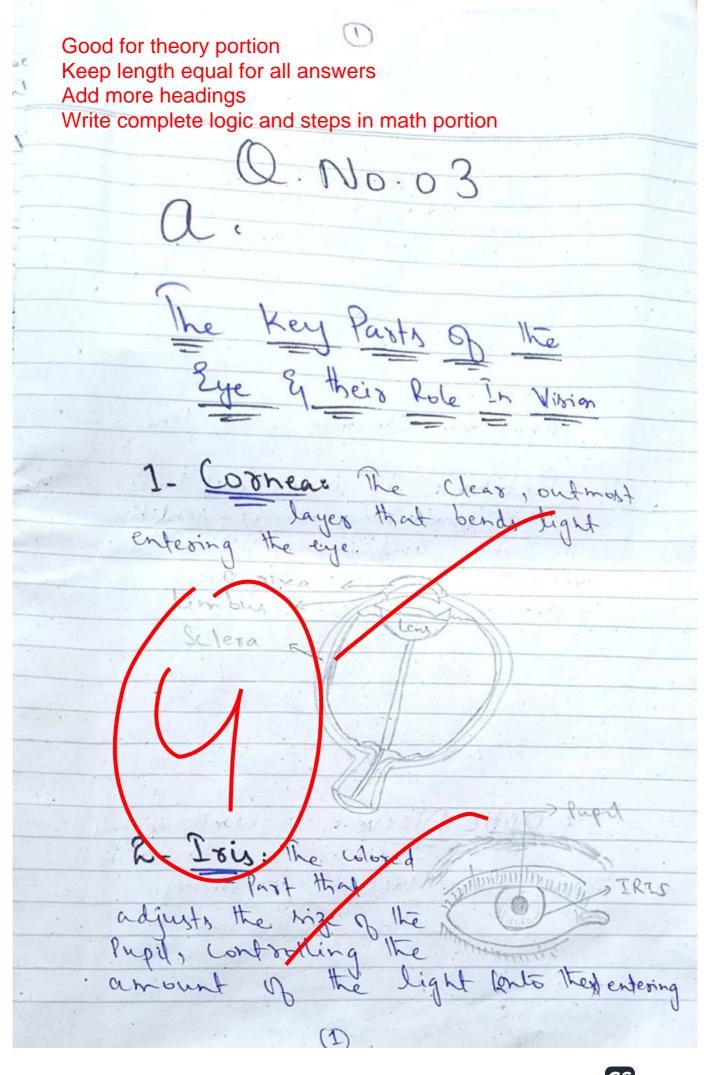

3- Lens: A transparent Structure that focuses light onto the retina. Anatomy Stoucture of Eye leng. 4- Retina: The inner most layer containing light-rensition cells (rods and corner ) that convert light into highals 5: Optic Merve: Dansmits signals