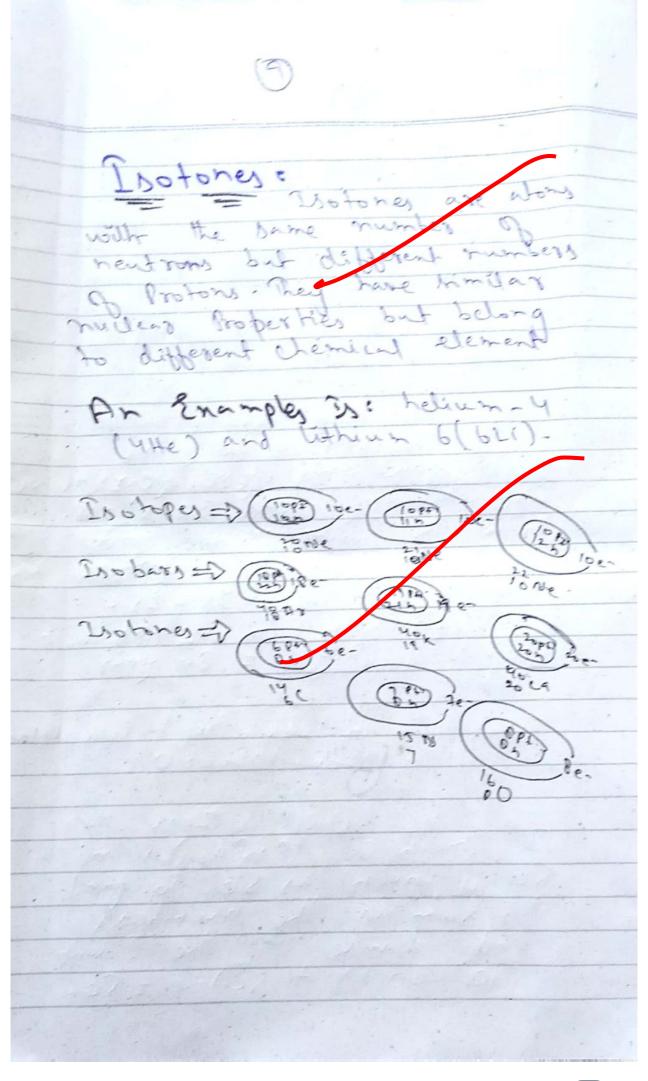

alanced Diet A balanced diet is evential aintaining good health and foods ensures that the fats Bulanced diet chart

Isotopes : Isotopes are atoms of the same elements with Properties but tray atomic may. For Enemple, hydrogen as three isotopes & Proton Protoxy, deuterium I Proton. neutron, and trifium and 2 neutrons). subury are atom ame man numbe A atomic numbery. they have the same total runder of Protony. and newtrong but dill their elemental composition An Enample: earbon-14 (140).
and nitrogen-14 (1400).