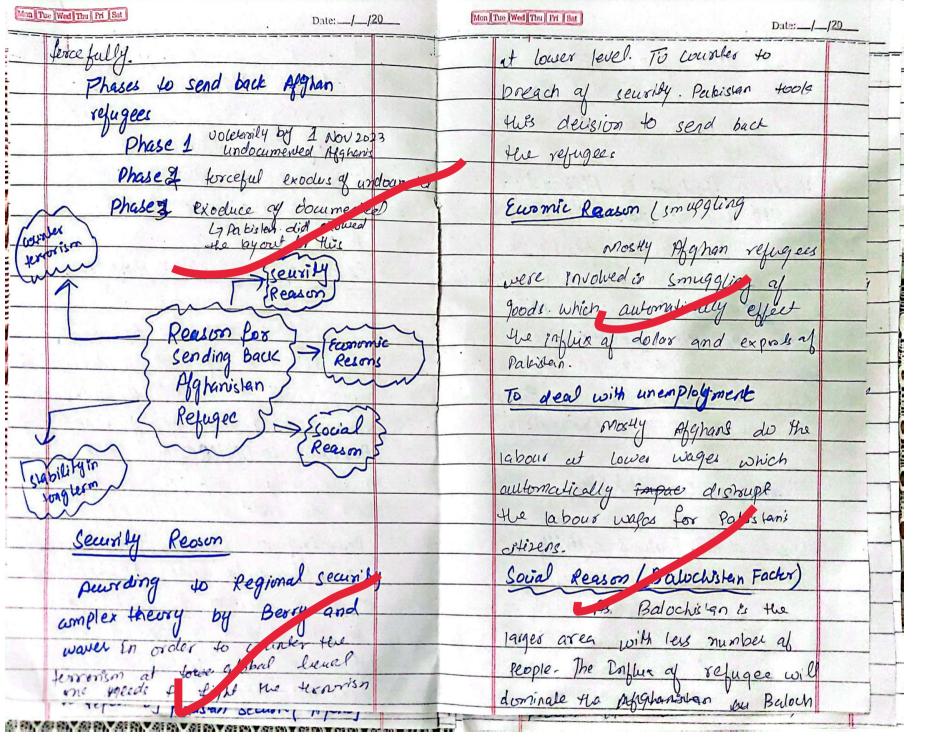

| #6 How do you see Parisla-          | Alghanislan Instabilly                           |
|-------------------------------------|--------------------------------------------------|
| Afghanistan relations in water as   | Alghanislan Instability  Mahanistan de Ruy state |
| repealed attacks by TTP and         |                                                  |
| ESKP in Pakislan?                   | - Invalion of Russia 1979                        |
|                                     | -Took of Afghanistan 1996                        |
| Introduction:-                      | - Envasional USA/WOT 2001                        |
| Pakisten are Afghanisten            | Alghanistan has remained a was                   |
| are neighouring country. Both       | tern country and ferred multiple with            |
| countries share boarder and region  | during these crises pairan served                |
| Hence, Aghanistan is conserved      | the refuse of Aghan. During there                |
| as the butter stat of south         | crisis have were huge engur of                   |
| Asia and It also known as           | refugee in Pakistan.                             |
| the grave paral of strates 9+       |                                                  |
| has defeated 400 super pour         | withdrawal of USA Troops in Alghanista           |
| to colonized Afghanisters. However, | After the withdraval ay                          |
| during these wars multiple          | USA troops from Afghanistan, Further             |
| crisis book place, one of           | destablizes the country and the country          |
| orisis is refugor cris. Pakisten    | Asian Region. After the warn withdrawal          |
| source the refuge of Ashgustens     | there were hummanian ensis. Acurding             |
| for years by being the neighboring  | do UN report 29 million Reople gor               |
| place of Afghenistan                | in dire need of humanterian aid. During          |
|                                     | these time permoris to attacks also increased    |

| Tue Wed Thu Fri Sat Date: _/_/20                                         | Mon Tue Wed Thu Fri Sat Date:/_/20                             |
|--------------------------------------------------------------------------|----------------------------------------------------------------|
| Poi Palvislan                                                            | toolo attacles goo stone by TTP                                |
| Insurgency of Terrorism in Palitin                                       | Tools attacks goo done by TTP linked with Afghanisten Taliban. |
| 0 0 0                                                                    | And mostly attack we carried                                   |
| After 25th amendment                                                     | out by Albinishn refugee.                                      |
| The Jerrorism in Pakislan has increase                                   | Hence, Pakislem took the decision to                           |
| in KPK. The withdrawal of USA                                            | Send back the Aghanistan Aghan                                 |
| troops further added in to the                                           | reguee. Relation to as statemt                                 |
| fire. In recently Palaislan has witnessed                                | Exodus af Afghanistan Refugee                                  |
| number of terrinist attacks in                                           |                                                                |
| Pakisten Mostly attack the security                                      | Paletslan book the decision to                                 |
| pessonal in Palvislan                                                    | send back the Afghaniskan wondonumented                        |
| - Attack on Mianwall 2023                                                | refugee back to Afghanistern due                               |
| Air-base                                                                 | parson security and unomy reason                               |
| - kundal check post 2023                                                 | Acurding to LINHER there 3.7                                   |
| Atlack                                                                   | million Afghan refugee en Paleissan                            |
| Bajoure attack 2023                                                      | both downerled and undocumented.                               |
| - Attacks to serachi 2023                                                | pensoling to Reposts there are                                 |
| m Police personals                                                       | 1.7 million undownented Afghan                                 |
| - Attack in Kalabagh 2023                                                | refugee in Pabolan. Henry Palcielan                            |
| Cheek post                                                               | gave the deadline is sand back                                 |
| These many more attacks. According to reports by pakstan security Agency | After that they will be send back                              |
| to reports by paksian security Agency                                    | Her that they will be selly become                             |

| Tue Wed Thu Fri Sat Date: _//20            | Mon Tuo Wed Thu Fri Sat Date: _/_/        |
|--------------------------------------------|-------------------------------------------|
| Culture, Hence. 40 Afghanstern             | Widen the labour gap                      |
| 85 mow save heaven that why                | As mostly refugees were skiller           |
| they were being send back to               | and doing labour work. However,           |
| He cornby                                  | replacing to stilled tabur in market      |
| Pakislan Decision is Pligned               | Listher widen the dispose gap.            |
| with internal laws                         | further strain the relationship with      |
| As Palcistan devision to                   | Afghanislan                               |
|                                            | Mose over. Afghe skin is already          |
| with international law As Mr.              | Lewing myraid of problem. Sending back    |
|                                            | Alshan refugee will burden the Algha      |
| Biden and Mr. Tumph also                   | ONVESTIGNET. De to manifes the tension    |
| ased took a coson to ammol the             | both government personal showed expressed |
| sefugee so America. Similary, Europe       | Humanlanian Crisis                        |
| also took devision to counter refugee      | Ds Pfgho, NS le, ~ M.                     |
| Por Psis                                   | alreedy or numantarian crise II.          |
| Challenges Los Pakistass                   | will (farther taken +) excerberate        |
| Al I all Constant                          | · The expris. at human have               |
| Slowdown the Business activity             | to suffer nine                            |
| As many pusiess were                       | - Corlical Analysis                       |
| owned by the Alcho people.                 | AL Palifstan took the                     |
| Sughen exodus a) Aghans will slow          | - elecision year will execute multip      |
| lown the business activities on the        | - problem like humanlarian crisis, econom |
| wenter As werey to exceedin Ewound tompoil | בייר אייר אייר אייר אייר אייר אייר אייר   |