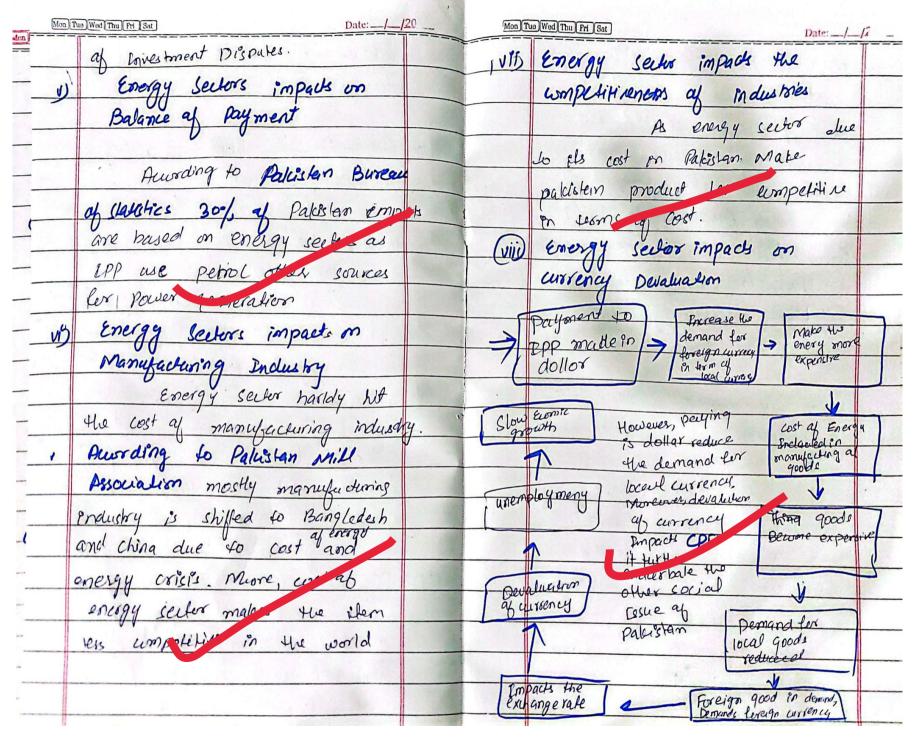

3 Date: \_\_/\_\_/20 Mon Tue Wed Thu Fri Sat Mon Tue Wed Thu Fri Set Date: \_/\_/20 UAE in different sectors. Emprovent in Agriculare section: However these main focused will agriculture, Entrometion and defence. Pauxding Economic Pakislan Production. As micho east (excert extract garregale as oxos) own the flood. The many It het agriculture oil reseves It will create the sever of Palcislan Investment in lackle the energy crisis in this sected will improve the sead Palois pan avally and overall strengthen agriculture seeks of Pakistan Creations of Job Human Ehance the Capital Index in Pakislan via investment in technology sector. According to EMF Pakskin feeing the inflation Global Acusding 29% - Inflation badly hil human capital Index Pakistan due employment in wantry hungan capital Index & 100/0ending habits The reason behind was capillar of the people. Home, it will Ender & using deplosed & Unologies 106 in Hence, Improventment in this sector Country. will gutomatically increase the skilled labour in the country- pueral economic

Mon Two Wed The In Sat Sodustry & Service Selfer 20 Boom Mon (Tue (Wed The | Pet | Bet | In According to Cimen kurpmet reluxors more the Nobel Lurate explained Political Enstability: Potilitical the Examples structure of econom instability impacts the insestment in that with advancement of sectnology the country. As changing government in Industries and Service sector the decision according to the party is dales Judicial Activism will grow. Who they server 960w. 91 asomatically swengton Stool Activism also the Economy impact the investment. As in Rejo Dia Case due so Envolment of Judiciny Hurdles in SIFC ICSID) international center fer investment India & Enfluence Disputes improsed Relater your neadings and Conclusion Due to Endian-Middle As Turne ay Patricianthe qs East Economic corridor. The middle bright. SFIC Statement eastern countries are already mobiled opartmities for the better future of palasten in Muliple areas in India Herrice; India an influence Mich a least Countries flowever, there are certain challenge Terriorism in the way of pasific but Torsor in can be the hurdle Pakistan will overcome at these in the by of the SIFC as challenges and strengthen the Jerrorism instigate the risk. Wigher However. Envestment on righty greas demand eury "