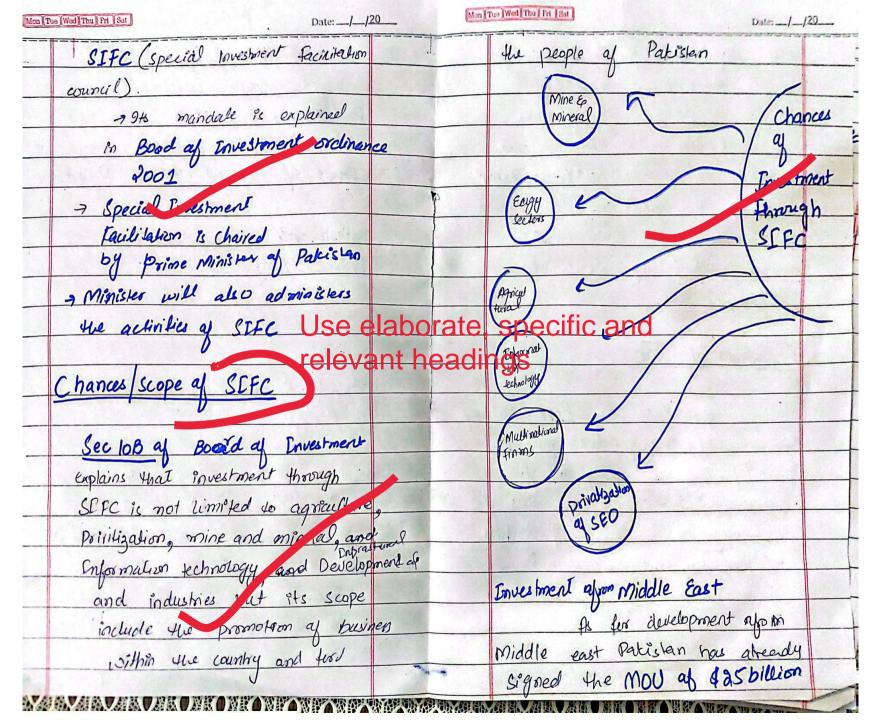

|                   | Convent | Affairs |
|-------------------|---------|---------|
| The second second |         |         |

|     | · · · · · · · · · · · · · · · · · · ·                      |
|-----|------------------------------------------------------------|
| Mon | Tue Wed Thu Pri Sat Mis bah Habib 339: 1/20                |
|     |                                                            |
| 4   | CEE C LEVELYN                                              |
|     | SIFC huge Investment in                                    |
|     | SIFC huge Investment in Pakislan from Middle East and      |
|     | China. How do you see the                                  |
|     | chance of investment in Pakistan                           |
|     | 0                                                          |
|     | Investorant                                                |
|     |                                                            |
|     | Introduction:                                              |
|     | Special investment facilitation                            |
|     | Council is providing me window                             |
|     | to filow giveign Investment in                             |
| -   | Pakislan- As Pakislan Ceuman is                            |
| Ng. | in ardous sixumstances. To cope                            |
|     | with euronic challenges to bring the                       |
|     | Subility in the country will be                            |
| 12  | be an effect step for the country                          |
|     | to grow. Acurding to modernization                         |
|     | Harry presented by an an                                   |
|     | theory presented by ceymu per. Lipset the more well to the |
|     | malia di a                                                 |
|     | nation there are - re chances that                         |
|     | it will proket its democracy.                              |
|     | V                                                          |

3 Date: \_\_/\_\_/20 Mon Tue Wed Thu Fri Sat Mon Tue Wed Thu Fri Set Date: \_/\_/20 UAE in different sectors. Emprovent in Agriculare section: However these main focused will agriculture, Entrometion and defence. Pauxding Economic Pakislan Production. As micho east (excert extract garregale as oxos) own the flood. The many It het agriculture oil reseves It will create the sever of Palcislan Investment in lackle the energy crisis in this sected will improve the sead Palois pan avally and overall strengthen agriculture seeks of Pakistan Creations of Job Human Ehance the Capital Index in Pakislan via investment in technology sector. According to EMF Pakskin feeing the inflation Global Acusding 29% - Inflation badly hil human capital Index Pakistan due employment in wantry hungan capital Index & 100/0ending habits The reason behind was capillar of the people. Home, it will Ender & using deplosed & Unologies 106 in Hence, Improventment in this sector Country. will gutomatically increase the skilled labour in the country- pueral economic

Mon Two Wed The In Sat Sodustry & Service Selfer 20 Boom Mon (Tue (Wed The | Pet | Bet | In According to Cimen kurpmet reluxors more the Nobel Lurate explained Political Enstability: Potilitical the Examples structure of econom instability impacts the insestment in that with advancement of sectnology the country. As changing government in Industries and Service sector the decision according to the party is dales Judicial Activism will grow. Who they server 960w. 91 asomatically swengton Stool Activism also the Economy impact the investment. As in Rejo Dia Case due so Envolment of Judiciny Hurdles in SIFC ICSID) international center fer investment India & Enfluence Disputes improsed Relater your neadings and Conclusion Due to Endian-Middle As Turne ay Patricianthe qs East Economic corridor. The middle bright. SFIC Statement eastern countries are already mobiled opartmities for the better future of palasten in Muliple areas in India Herrice; India an influence Mich a least Countries flowever, there are certain challenge Terriorism in the way of pasific but Torsor in can be the hurdle Pakistan will overcome at these in the by of the SIFC as challenges and strengthen the Jerrorism instigate the risk. Wigher However. Envestment on righty greas demand eury "