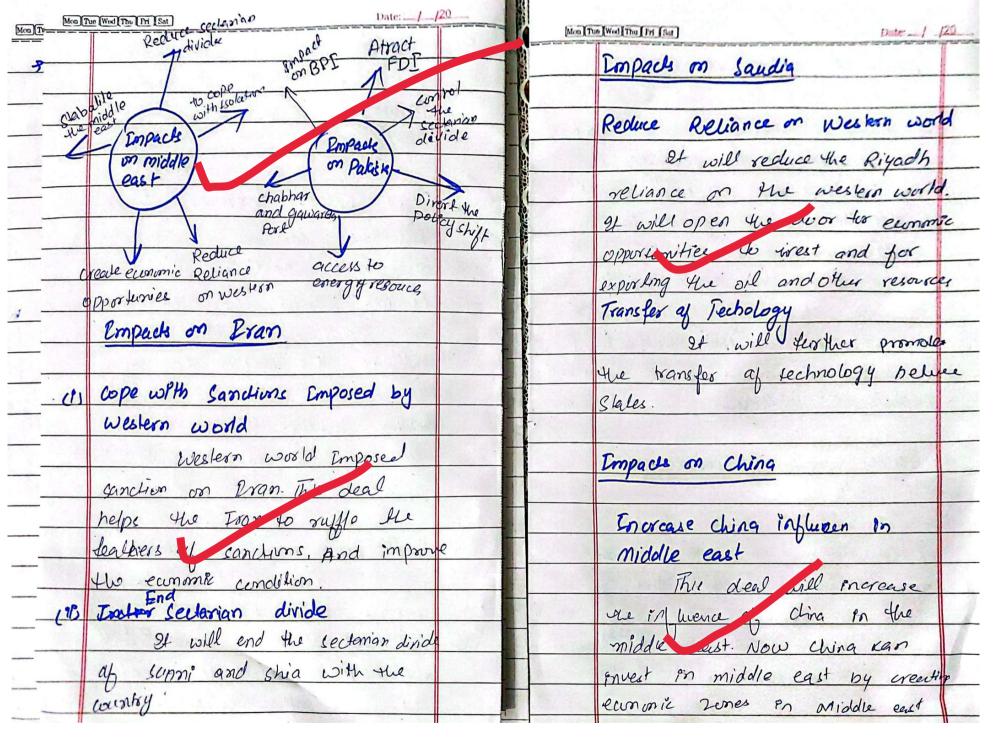

| Mon Tue Wed Thu Fri Sat    | . Date: _/_/20                                                                                                                                                                                                                                                                                                                                                                                                                                                                                                                                                                                                                                                                                                                                                                                                                                                                                                                                                                                                                                                                                                                                                                                                                                                                                                                                                                                                                                                                                                                                                                                                                                                                                                                                                                                                                                                                                                                                                                                                                                                                                                                 | Mon Tue Wed The Pri Set Date:                                                                                                                                                                                                                                                                                                                                                                                                                                                                                                                                                                                                                                                                                                                                                                                                                                                                                                                                                                                                                                                                                                                                                                                                                                                                                                                                                                                                                                                                                                                                                                                                                                                                                                                                                                                                                                                                                                                                                                                                                                                                                                 |
|----------------------------|--------------------------------------------------------------------------------------------------------------------------------------------------------------------------------------------------------------------------------------------------------------------------------------------------------------------------------------------------------------------------------------------------------------------------------------------------------------------------------------------------------------------------------------------------------------------------------------------------------------------------------------------------------------------------------------------------------------------------------------------------------------------------------------------------------------------------------------------------------------------------------------------------------------------------------------------------------------------------------------------------------------------------------------------------------------------------------------------------------------------------------------------------------------------------------------------------------------------------------------------------------------------------------------------------------------------------------------------------------------------------------------------------------------------------------------------------------------------------------------------------------------------------------------------------------------------------------------------------------------------------------------------------------------------------------------------------------------------------------------------------------------------------------------------------------------------------------------------------------------------------------------------------------------------------------------------------------------------------------------------------------------------------------------------------------------------------------------------------------------------------------|-------------------------------------------------------------------------------------------------------------------------------------------------------------------------------------------------------------------------------------------------------------------------------------------------------------------------------------------------------------------------------------------------------------------------------------------------------------------------------------------------------------------------------------------------------------------------------------------------------------------------------------------------------------------------------------------------------------------------------------------------------------------------------------------------------------------------------------------------------------------------------------------------------------------------------------------------------------------------------------------------------------------------------------------------------------------------------------------------------------------------------------------------------------------------------------------------------------------------------------------------------------------------------------------------------------------------------------------------------------------------------------------------------------------------------------------------------------------------------------------------------------------------------------------------------------------------------------------------------------------------------------------------------------------------------------------------------------------------------------------------------------------------------------------------------------------------------------------------------------------------------------------------------------------------------------------------------------------------------------------------------------------------------------------------------------------------------------------------------------------------------|
| losses, cocial dissuption  | m and                                                                                                                                                                                                                                                                                                                                                                                                                                                                                                                                                                                                                                                                                                                                                                                                                                                                                                                                                                                                                                                                                                                                                                                                                                                                                                                                                                                                                                                                                                                                                                                                                                                                                                                                                                                                                                                                                                                                                                                                                                                                                                                          | the corsequerces to such decisions                                                                                                                                                                                                                                                                                                                                                                                                                                                                                                                                                                                                                                                                                                                                                                                                                                                                                                                                                                                                                                                                                                                                                                                                                                                                                                                                                                                                                                                                                                                                                                                                                                                                                                                                                                                                                                                                                                                                                                                                                                                                                            |
| moral chaas. But in        |                                                                                                                                                                                                                                                                                                                                                                                                                                                                                                                                                                                                                                                                                                                                                                                                                                                                                                                                                                                                                                                                                                                                                                                                                                                                                                                                                                                                                                                                                                                                                                                                                                                                                                                                                                                                                                                                                                                                                                                                                                                                                                                                | Pasistan. decision es los                                                                                                                                                                                                                                                                                                                                                                                                                                                                                                                                                                                                                                                                                                                                                                                                                                                                                                                                                                                                                                                                                                                                                                                                                                                                                                                                                                                                                                                                                                                                                                                                                                                                                                                                                                                                                                                                                                                                                                                                                                                                                                     |
| - for country sustainte    |                                                                                                                                                                                                                                                                                                                                                                                                                                                                                                                                                                                                                                                                                                                                                                                                                                                                                                                                                                                                                                                                                                                                                                                                                                                                                                                                                                                                                                                                                                                                                                                                                                                                                                                                                                                                                                                                                                                                                                                                                                                                                                                                | p. 16° Ign petterment. Hence, if                                                                                                                                                                                                                                                                                                                                                                                                                                                                                                                                                                                                                                                                                                                                                                                                                                                                                                                                                                                                                                                                                                                                                                                                                                                                                                                                                                                                                                                                                                                                                                                                                                                                                                                                                                                                                                                                                                                                                                                                                                                                                              |
| - there were the necessary |                                                                                                                                                                                                                                                                                                                                                                                                                                                                                                                                                                                                                                                                                                                                                                                                                                                                                                                                                                                                                                                                                                                                                                                                                                                                                                                                                                                                                                                                                                                                                                                                                                                                                                                                                                                                                                                                                                                                                                                                                                                                                                                                | crent seach problems. But to alcisten                                                                                                                                                                                                                                                                                                                                                                                                                                                                                                                                                                                                                                                                                                                                                                                                                                                                                                                                                                                                                                                                                                                                                                                                                                                                                                                                                                                                                                                                                                                                                                                                                                                                                                                                                                                                                                                                                                                                                                                                                                                                                         |
| to be taken 21 look        |                                                                                                                                                                                                                                                                                                                                                                                                                                                                                                                                                                                                                                                                                                                                                                                                                                                                                                                                                                                                                                                                                                                                                                                                                                                                                                                                                                                                                                                                                                                                                                                                                                                                                                                                                                                                                                                                                                                                                                                                                                                                                                                                | needs to think pepole its aon                                                                                                                                                                                                                                                                                                                                                                                                                                                                                                                                                                                                                                                                                                                                                                                                                                                                                                                                                                                                                                                                                                                                                                                                                                                                                                                                                                                                                                                                                                                                                                                                                                                                                                                                                                                                                                                                                                                                                                                                                                                                                                 |
| immediate effects this     | THE RESERVE OF THE PARTY OF THE | people befere anyone else.                                                                                                                                                                                                                                                                                                                                                                                                                                                                                                                                                                                                                                                                                                                                                                                                                                                                                                                                                                                                                                                                                                                                                                                                                                                                                                                                                                                                                                                                                                                                                                                                                                                                                                                                                                                                                                                                                                                                                                                                                                                                                                    |
| - was nessary for Po       | Palets 19 4                                                                                                                                                                                                                                                                                                                                                                                                                                                                                                                                                                                                                                                                                                                                                                                                                                                                                                                                                                                                                                                                                                                                                                                                                                                                                                                                                                                                                                                                                                                                                                                                                                                                                                                                                                                                                                                                                                                                                                                                                                                                                                                    | pe pre bytes will the co                                                                                                                                                                                                                                                                                                                                                                                                                                                                                                                                                                                                                                                                                                                                                                                                                                                                                                                                                                                                                                                                                                                                                                                                                                                                                                                                                                                                                                                                                                                                                                                                                                                                                                                                                                                                                                                                                                                                                                                                                                                                                                      |
| existence according to     |                                                                                                                                                                                                                                                                                                                                                                                                                                                                                                                                                                                                                                                                                                                                                                                                                                                                                                                                                                                                                                                                                                                                                                                                                                                                                                                                                                                                                                                                                                                                                                                                                                                                                                                                                                                                                                                                                                                                                                                                                                                                                                                                | Q#7 Socio- Ecomic Future of                                                                                                                                                                                                                                                                                                                                                                                                                                                                                                                                                                                                                                                                                                                                                                                                                                                                                                                                                                                                                                                                                                                                                                                                                                                                                                                                                                                                                                                                                                                                                                                                                                                                                                                                                                                                                                                                                                                                                                                                                                                                                                   |
| law. Per Pakislan.         |                                                                                                                                                                                                                                                                                                                                                                                                                                                                                                                                                                                                                                                                                                                                                                                                                                                                                                                                                                                                                                                                                                                                                                                                                                                                                                                                                                                                                                                                                                                                                                                                                                                                                                                                                                                                                                                                                                                                                                                                                                                                                                                                | Pakistan is directly linked with                                                                                                                                                                                                                                                                                                                                                                                                                                                                                                                                                                                                                                                                                                                                                                                                                                                                                                                                                                                                                                                                                                                                                                                                                                                                                                                                                                                                                                                                                                                                                                                                                                                                                                                                                                                                                                                                                                                                                                                                                                                                                              |
| existential needs of stabi | alility and                                                                                                                                                                                                                                                                                                                                                                                                                                                                                                                                                                                                                                                                                                                                                                                                                                                                                                                                                                                                                                                                                                                                                                                                                                                                                                                                                                                                                                                                                                                                                                                                                                                                                                                                                                                                                                                                                                                                                                                                                                                                                                                    | reforms to the power seeler                                                                                                                                                                                                                                                                                                                                                                                                                                                                                                                                                                                                                                                                                                                                                                                                                                                                                                                                                                                                                                                                                                                                                                                                                                                                                                                                                                                                                                                                                                                                                                                                                                                                                                                                                                                                                                                                                                                                                                                                                                                                                                   |
| Sustainability. H Was      | the necessary                                                                                                                                                                                                                                                                                                                                                                                                                                                                                                                                                                                                                                                                                                                                                                                                                                                                                                                                                                                                                                                                                                                                                                                                                                                                                                                                                                                                                                                                                                                                                                                                                                                                                                                                                                                                                                                                                                                                                                                                                                                                                                                  | Amuly2e?                                                                                                                                                                                                                                                                                                                                                                                                                                                                                                                                                                                                                                                                                                                                                                                                                                                                                                                                                                                                                                                                                                                                                                                                                                                                                                                                                                                                                                                                                                                                                                                                                                                                                                                                                                                                                                                                                                                                                                                                                                                                                                                      |
| steps, under 9 to 1's all  |                                                                                                                                                                                                                                                                                                                                                                                                                                                                                                                                                                                                                                                                                                                                                                                                                                                                                                                                                                                                                                                                                                                                                                                                                                                                                                                                                                                                                                                                                                                                                                                                                                                                                                                                                                                                                                                                                                                                                                                                                                                                                                                                | BOOK STATE OF THE |
| to accepted internation    | imal laws.                                                                                                                                                                                                                                                                                                                                                                                                                                                                                                                                                                                                                                                                                                                                                                                                                                                                                                                                                                                                                                                                                                                                                                                                                                                                                                                                                                                                                                                                                                                                                                                                                                                                                                                                                                                                                                                                                                                                                                                                                                                                                                                     | Intro cluctron                                                                                                                                                                                                                                                                                                                                                                                                                                                                                                                                                                                                                                                                                                                                                                                                                                                                                                                                                                                                                                                                                                                                                                                                                                                                                                                                                                                                                                                                                                                                                                                                                                                                                                                                                                                                                                                                                                                                                                                                                                                                                                                |
|                            |                                                                                                                                                                                                                                                                                                                                                                                                                                                                                                                                                                                                                                                                                                                                                                                                                                                                                                                                                                                                                                                                                                                                                                                                                                                                                                                                                                                                                                                                                                                                                                                                                                                                                                                                                                                                                                                                                                                                                                                                                                                                                                                                | Pakistan is Lacing multiliple                                                                                                                                                                                                                                                                                                                                                                                                                                                                                                                                                                                                                                                                                                                                                                                                                                                                                                                                                                                                                                                                                                                                                                                                                                                                                                                                                                                                                                                                                                                                                                                                                                                                                                                                                                                                                                                                                                                                                                                                                                                                                                 |
| Conclusion:                |                                                                                                                                                                                                                                                                                                                                                                                                                                                                                                                                                                                                                                                                                                                                                                                                                                                                                                                                                                                                                                                                                                                                                                                                                                                                                                                                                                                                                                                                                                                                                                                                                                                                                                                                                                                                                                                                                                                                                                                                                                                                                                                                | economic and social challenges.                                                                                                                                                                                                                                                                                                                                                                                                                                                                                                                                                                                                                                                                                                                                                                                                                                                                                                                                                                                                                                                                                                                                                                                                                                                                                                                                                                                                                                                                                                                                                                                                                                                                                                                                                                                                                                                                                                                                                                                                                                                                                               |
| Noam Choms                 | y with                                                                                                                                                                                                                                                                                                                                                                                                                                                                                                                                                                                                                                                                                                                                                                                                                                                                                                                                                                                                                                                                                                                                                                                                                                                                                                                                                                                                                                                                                                                                                                                                                                                                                                                                                                                                                                                                                                                                                                                                                                                                                                                         | High infalten, slow summe growth,                                                                                                                                                                                                                                                                                                                                                                                                                                                                                                                                                                                                                                                                                                                                                                                                                                                                                                                                                                                                                                                                                                                                                                                                                                                                                                                                                                                                                                                                                                                                                                                                                                                                                                                                                                                                                                                                                                                                                                                                                                                                                             |
| reference to Adam sm       |                                                                                                                                                                                                                                                                                                                                                                                                                                                                                                                                                                                                                                                                                                                                                                                                                                                                                                                                                                                                                                                                                                                                                                                                                                                                                                                                                                                                                                                                                                                                                                                                                                                                                                                                                                                                                                                                                                                                                                                                                                                                                                                                | current account deficit, memployment                                                                                                                                                                                                                                                                                                                                                                                                                                                                                                                                                                                                                                                                                                                                                                                                                                                                                                                                                                                                                                                                                                                                                                                                                                                                                                                                                                                                                                                                                                                                                                                                                                                                                                                                                                                                                                                                                                                                                                                                                                                                                          |
|                            |                                                                                                                                                                                                                                                                                                                                                                                                                                                                                                                                                                                                                                                                                                                                                                                                                                                                                                                                                                                                                                                                                                                                                                                                                                                                                                                                                                                                                                                                                                                                                                                                                                                                                                                                                                                                                                                                                                                                                                                                                                                                                                                                | and poverly. It is assumed that                                                                                                                                                                                                                                                                                                                                                                                                                                                                                                                                                                                                                                                                                                                                                                                                                                                                                                                                                                                                                                                                                                                                                                                                                                                                                                                                                                                                                                                                                                                                                                                                                                                                                                                                                                                                                                                                                                                                                                                                                                                                                               |
| all for us noting          | for others.                                                                                                                                                                                                                                                                                                                                                                                                                                                                                                                                                                                                                                                                                                                                                                                                                                                                                                                                                                                                                                                                                                                                                                                                                                                                                                                                                                                                                                                                                                                                                                                                                                                                                                                                                                                                                                                                                                                                                                                                                                                                                                                    | the root au les all levremic                                                                                                                                                                                                                                                                                                                                                                                                                                                                                                                                                                                                                                                                                                                                                                                                                                                                                                                                                                                                                                                                                                                                                                                                                                                                                                                                                                                                                                                                                                                                                                                                                                                                                                                                                                                                                                                                                                                                                                                                                                                                                                  |
| As the main rason o        |                                                                                                                                                                                                                                                                                                                                                                                                                                                                                                                                                                                                                                                                                                                                                                                                                                                                                                                                                                                                                                                                                                                                                                                                                                                                                                                                                                                                                                                                                                                                                                                                                                                                                                                                                                                                                                                                                                                                                                                                                                                                                                                                | problem lied in the energy sever                                                                                                                                                                                                                                                                                                                                                                                                                                                                                                                                                                                                                                                                                                                                                                                                                                                                                                                                                                                                                                                                                                                                                                                                                                                                                                                                                                                                                                                                                                                                                                                                                                                                                                                                                                                                                                                                                                                                                                                                                                                                                              |
| behind buch crists is      |                                                                                                                                                                                                                                                                                                                                                                                                                                                                                                                                                                                                                                                                                                                                                                                                                                                                                                                                                                                                                                                                                                                                                                                                                                                                                                                                                                                                                                                                                                                                                                                                                                                                                                                                                                                                                                                                                                                                                                                                                                                                                                                                | al Pakislan. Hence, regions on                                                                                                                                                                                                                                                                                                                                                                                                                                                                                                                                                                                                                                                                                                                                                                                                                                                                                                                                                                                                                                                                                                                                                                                                                                                                                                                                                                                                                                                                                                                                                                                                                                                                                                                                                                                                                                                                                                                                                                                                                                                                                                |
| Powers. They must com      |                                                                                                                                                                                                                                                                                                                                                                                                                                                                                                                                                                                                                                                                                                                                                                                                                                                                                                                                                                                                                                                                                                                                                                                                                                                                                                                                                                                                                                                                                                                                                                                                                                                                                                                                                                                                                                                                                                                                                                                                                                                                                                                                | These area will improve the                                                                                                                                                                                                                                                                                                                                                                                                                                                                                                                                                                                                                                                                                                                                                                                                                                                                                                                                                                                                                                                                                                                                                                                                                                                                                                                                                                                                                                                                                                                                                                                                                                                                                                                                                                                                                                                                                                                                                                                                                                                                                                   |
|                            |                                                                                                                                                                                                                                                                                                                                                                                                                                                                                                                                                                                                                                                                                                                                                                                                                                                                                                                                                                                                                                                                                                                                                                                                                                                                                                                                                                                                                                                                                                                                                                                                                                                                                                                                                                                                                                                                                                                                                                                                                                                                                                                                | "11                                                                                                                                                                                                                                                                                                                                                                                                                                                                                                                                                                                                                                                                                                                                                                                                                                                                                                                                                                                                                                                                                                                                                                                                                                                                                                                                                                                                                                                                                                                                                                                                                                                                                                                                                                                                                                                                                                                                                                                                                                                                                                                           |

| Mon Tue Wed Thu Pr Sat Date: _/_ [20                                                                                                                                                                                                                                                                                                                                                                                                                                                                                                                                                                                                                                                                                                                                                                                                                                                                                                                                                                                                                                                                                                                                                                                                                                                                                                                                                                                                                                                                                                                                                                                                                                                                                                                                                                                                                                                                                                                                                                                                                                                                                          | Mon Tue Wed Thu Fri Stat                  |
|-------------------------------------------------------------------------------------------------------------------------------------------------------------------------------------------------------------------------------------------------------------------------------------------------------------------------------------------------------------------------------------------------------------------------------------------------------------------------------------------------------------------------------------------------------------------------------------------------------------------------------------------------------------------------------------------------------------------------------------------------------------------------------------------------------------------------------------------------------------------------------------------------------------------------------------------------------------------------------------------------------------------------------------------------------------------------------------------------------------------------------------------------------------------------------------------------------------------------------------------------------------------------------------------------------------------------------------------------------------------------------------------------------------------------------------------------------------------------------------------------------------------------------------------------------------------------------------------------------------------------------------------------------------------------------------------------------------------------------------------------------------------------------------------------------------------------------------------------------------------------------------------------------------------------------------------------------------------------------------------------------------------------------------------------------------------------------------------------------------------------------|-------------------------------------------|
| einny a Paleislan.                                                                                                                                                                                                                                                                                                                                                                                                                                                                                                                                                                                                                                                                                                                                                                                                                                                                                                                                                                                                                                                                                                                                                                                                                                                                                                                                                                                                                                                                                                                                                                                                                                                                                                                                                                                                                                                                                                                                                                                                                                                                                                            | pakeslan but in lungrum 12 almost         |
| Ų V                                                                                                                                                                                                                                                                                                                                                                                                                                                                                                                                                                                                                                                                                                                                                                                                                                                                                                                                                                                                                                                                                                                                                                                                                                                                                                                                                                                                                                                                                                                                                                                                                                                                                                                                                                                                                                                                                                                                                                                                                                                                                                                           | destroyed the ewnomy of Paristan          |
| Historical Background How                                                                                                                                                                                                                                                                                                                                                                                                                                                                                                                                                                                                                                                                                                                                                                                                                                                                                                                                                                                                                                                                                                                                                                                                                                                                                                                                                                                                                                                                                                                                                                                                                                                                                                                                                                                                                                                                                                                                                                                                                                                                                                     |                                           |
| Power sector weaker the euromy                                                                                                                                                                                                                                                                                                                                                                                                                                                                                                                                                                                                                                                                                                                                                                                                                                                                                                                                                                                                                                                                                                                                                                                                                                                                                                                                                                                                                                                                                                                                                                                                                                                                                                                                                                                                                                                                                                                                                                                                                                                                                                | List Cookact with EPP and repayment       |
| , in the second of the second | in dollars                                |
| WTO (world Frade organization                                                                                                                                                                                                                                                                                                                                                                                                                                                                                                                                                                                                                                                                                                                                                                                                                                                                                                                                                                                                                                                                                                                                                                                                                                                                                                                                                                                                                                                                                                                                                                                                                                                                                                                                                                                                                                                                                                                                                                                                                                                                                                 | As these are foreign smesters             |
| and eradiculian of Tarings)                                                                                                                                                                                                                                                                                                                                                                                                                                                                                                                                                                                                                                                                                                                                                                                                                                                                                                                                                                                                                                                                                                                                                                                                                                                                                                                                                                                                                                                                                                                                                                                                                                                                                                                                                                                                                                                                                                                                                                                                                                                                                                   | Palastan has to pay them in dollar        |
| pakistan joined the WTO in                                                                                                                                                                                                                                                                                                                                                                                                                                                                                                                                                                                                                                                                                                                                                                                                                                                                                                                                                                                                                                                                                                                                                                                                                                                                                                                                                                                                                                                                                                                                                                                                                                                                                                                                                                                                                                                                                                                                                                                                                                                                                                    | Furthermore, of plants asor started       |
| 1985. It mandak is the free                                                                                                                                                                                                                                                                                                                                                                                                                                                                                                                                                                                                                                                                                                                                                                                                                                                                                                                                                                                                                                                                                                                                                                                                                                                                                                                                                                                                                                                                                                                                                                                                                                                                                                                                                                                                                                                                                                                                                                                                                                                                                                   | working Pakistan las to pay them          |
| trade between examines. Hence                                                                                                                                                                                                                                                                                                                                                                                                                                                                                                                                                                                                                                                                                                                                                                                                                                                                                                                                                                                                                                                                                                                                                                                                                                                                                                                                                                                                                                                                                                                                                                                                                                                                                                                                                                                                                                                                                                                                                                                                                                                                                                 | - cestain amount whether they purchases   |
| Palcistans terriff on exports reduced                                                                                                                                                                                                                                                                                                                                                                                                                                                                                                                                                                                                                                                                                                                                                                                                                                                                                                                                                                                                                                                                                                                                                                                                                                                                                                                                                                                                                                                                                                                                                                                                                                                                                                                                                                                                                                                                                                                                                                                                                                                                                         | the energy or not.                        |
| from 44.1. to 8.6.1. in 2003                                                                                                                                                                                                                                                                                                                                                                                                                                                                                                                                                                                                                                                                                                                                                                                                                                                                                                                                                                                                                                                                                                                                                                                                                                                                                                                                                                                                                                                                                                                                                                                                                                                                                                                                                                                                                                                                                                                                                                                                                                                                                                  | (wi) Subsideries & EPP bindings           |
| This is the exa which created                                                                                                                                                                                                                                                                                                                                                                                                                                                                                                                                                                                                                                                                                                                                                                                                                                                                                                                                                                                                                                                                                                                                                                                                                                                                                                                                                                                                                                                                                                                                                                                                                                                                                                                                                                                                                                                                                                                                                                                                                                                                                                 | by IMP                                    |
| the never ending criss of Pakistan.                                                                                                                                                                                                                                                                                                                                                                                                                                                                                                                                                                                                                                                                                                                                                                                                                                                                                                                                                                                                                                                                                                                                                                                                                                                                                                                                                                                                                                                                                                                                                                                                                                                                                                                                                                                                                                                                                                                                                                                                                                                                                           | Palistan has to pay the                   |
|                                                                                                                                                                                                                                                                                                                                                                                                                                                                                                                                                                                                                                                                                                                                                                                                                                                                                                                                                                                                                                                                                                                                                                                                                                                                                                                                                                                                                                                                                                                                                                                                                                                                                                                                                                                                                                                                                                                                                                                                                                                                                                                               | subsideries to EPP due to condition       |
| ity (FDI in IPP)                                                                                                                                                                                                                                                                                                                                                                                                                                                                                                                                                                                                                                                                                                                                                                                                                                                                                                                                                                                                                                                                                                                                                                                                                                                                                                                                                                                                                                                                                                                                                                                                                                                                                                                                                                                                                                                                                                                                                                                                                                                                                                              | - ay PMF. The udidanier tuther encrease   |
| Maw In 2000 Palislan                                                                                                                                                                                                                                                                                                                                                                                                                                                                                                                                                                                                                                                                                                                                                                                                                                                                                                                                                                                                                                                                                                                                                                                                                                                                                                                                                                                                                                                                                                                                                                                                                                                                                                                                                                                                                                                                                                                                                                                                                                                                                                          | The cost of lectricity                    |
| could not cope with the emerging                                                                                                                                                                                                                                                                                                                                                                                                                                                                                                                                                                                                                                                                                                                                                                                                                                                                                                                                                                                                                                                                                                                                                                                                                                                                                                                                                                                                                                                                                                                                                                                                                                                                                                                                                                                                                                                                                                                                                                                                                                                                                              | Cir) ICSID ool in IPP                     |
| teends of Eenergy The reduce parsin                                                                                                                                                                                                                                                                                                                                                                                                                                                                                                                                                                                                                                                                                                                                                                                                                                                                                                                                                                                                                                                                                                                                                                                                                                                                                                                                                                                                                                                                                                                                                                                                                                                                                                                                                                                                                                                                                                                                                                                                                                                                                           | As takislan is dependent                  |
| attracted the ferein investors to                                                                                                                                                                                                                                                                                                                                                                                                                                                                                                                                                                                                                                                                                                                                                                                                                                                                                                                                                                                                                                                                                                                                                                                                                                                                                                                                                                                                                                                                                                                                                                                                                                                                                                                                                                                                                                                                                                                                                                                                                                                                                             | on RPP Los energy. Hence disputes         |
| invest in Independent power                                                                                                                                                                                                                                                                                                                                                                                                                                                                                                                                                                                                                                                                                                                                                                                                                                                                                                                                                                                                                                                                                                                                                                                                                                                                                                                                                                                                                                                                                                                                                                                                                                                                                                                                                                                                                                                                                                                                                                                                                                                                                                   | with DPP create penalities for pacifian   |
| policies. In short team these tacilitéed                                                                                                                                                                                                                                                                                                                                                                                                                                                                                                                                                                                                                                                                                                                                                                                                                                                                                                                                                                                                                                                                                                                                                                                                                                                                                                                                                                                                                                                                                                                                                                                                                                                                                                                                                                                                                                                                                                                                                                                                                                                                                      | under Enforcetional center for cetterment |
| This detailed backgroun                                                                                                                                                                                                                                                                                                                                                                                                                                                                                                                                                                                                                                                                                                                                                                                                                                                                                                                                                                                                                                                                                                                                                                                                                                                                                                                                                                                                                                                                                                                                                                                                                                                                                                                                                                                                                                                                                                                                                                                                                                                                                                       | U 15 HUL                                  |

This detailed background is not required

| Detail 120                                     |                                        |
|------------------------------------------------|----------------------------------------|
| Meo Tue Wed Thu Fri Sat Date:                  | Mon Tuo Wed Thu Fri Sot Date: _ / [20  |
| PRISE in Unemployments  PRISE in Unemployments | How so counter Brugy                   |
| Out to Nie I'll cos 1)                         | Criefe                                 |
| energy sector coursed the                      |                                        |
| closure al Businesses is                       | Strengthening SOE to improve           |
| creates the unempty ment on                    | Power supply                           |
| the ownery per wing to IGO                     | To Reduce the dependence               |
| 5.6 million people are unemployed              | on SPP. The stelle owned & soprise     |
| in Palcis lan unemployment cause               | in power sector should be restructine. |
| : Enflotions according RMP                     | Restruction q as nowier sector, Reduce |
| milation in Palaisten is 29%                   | dependeng and emprove the              |
|                                                | overall eppivens                       |
| Class Difference is widen due                  | Use of That Coal (The sheapest         |
| us inflation due to cost of energy             | source of energy generation            |
| , Kis                                          |                                        |
| Kath Mox Pn Book                               | Pakislan imprets are                   |
| communist Manifesto explaince                  | 3:0% on the Power series. To           |
| that Burgeoses exploits the                    | shifting the resources from Porolo     |
| proletrail: Maseur, the inflation              | and dessel so That coal                |
|                                                | will educe the cost of                 |
| widen the gap between these                    | Power seebors                          |
| avealth                                        |                                        |
|                                                |                                        |