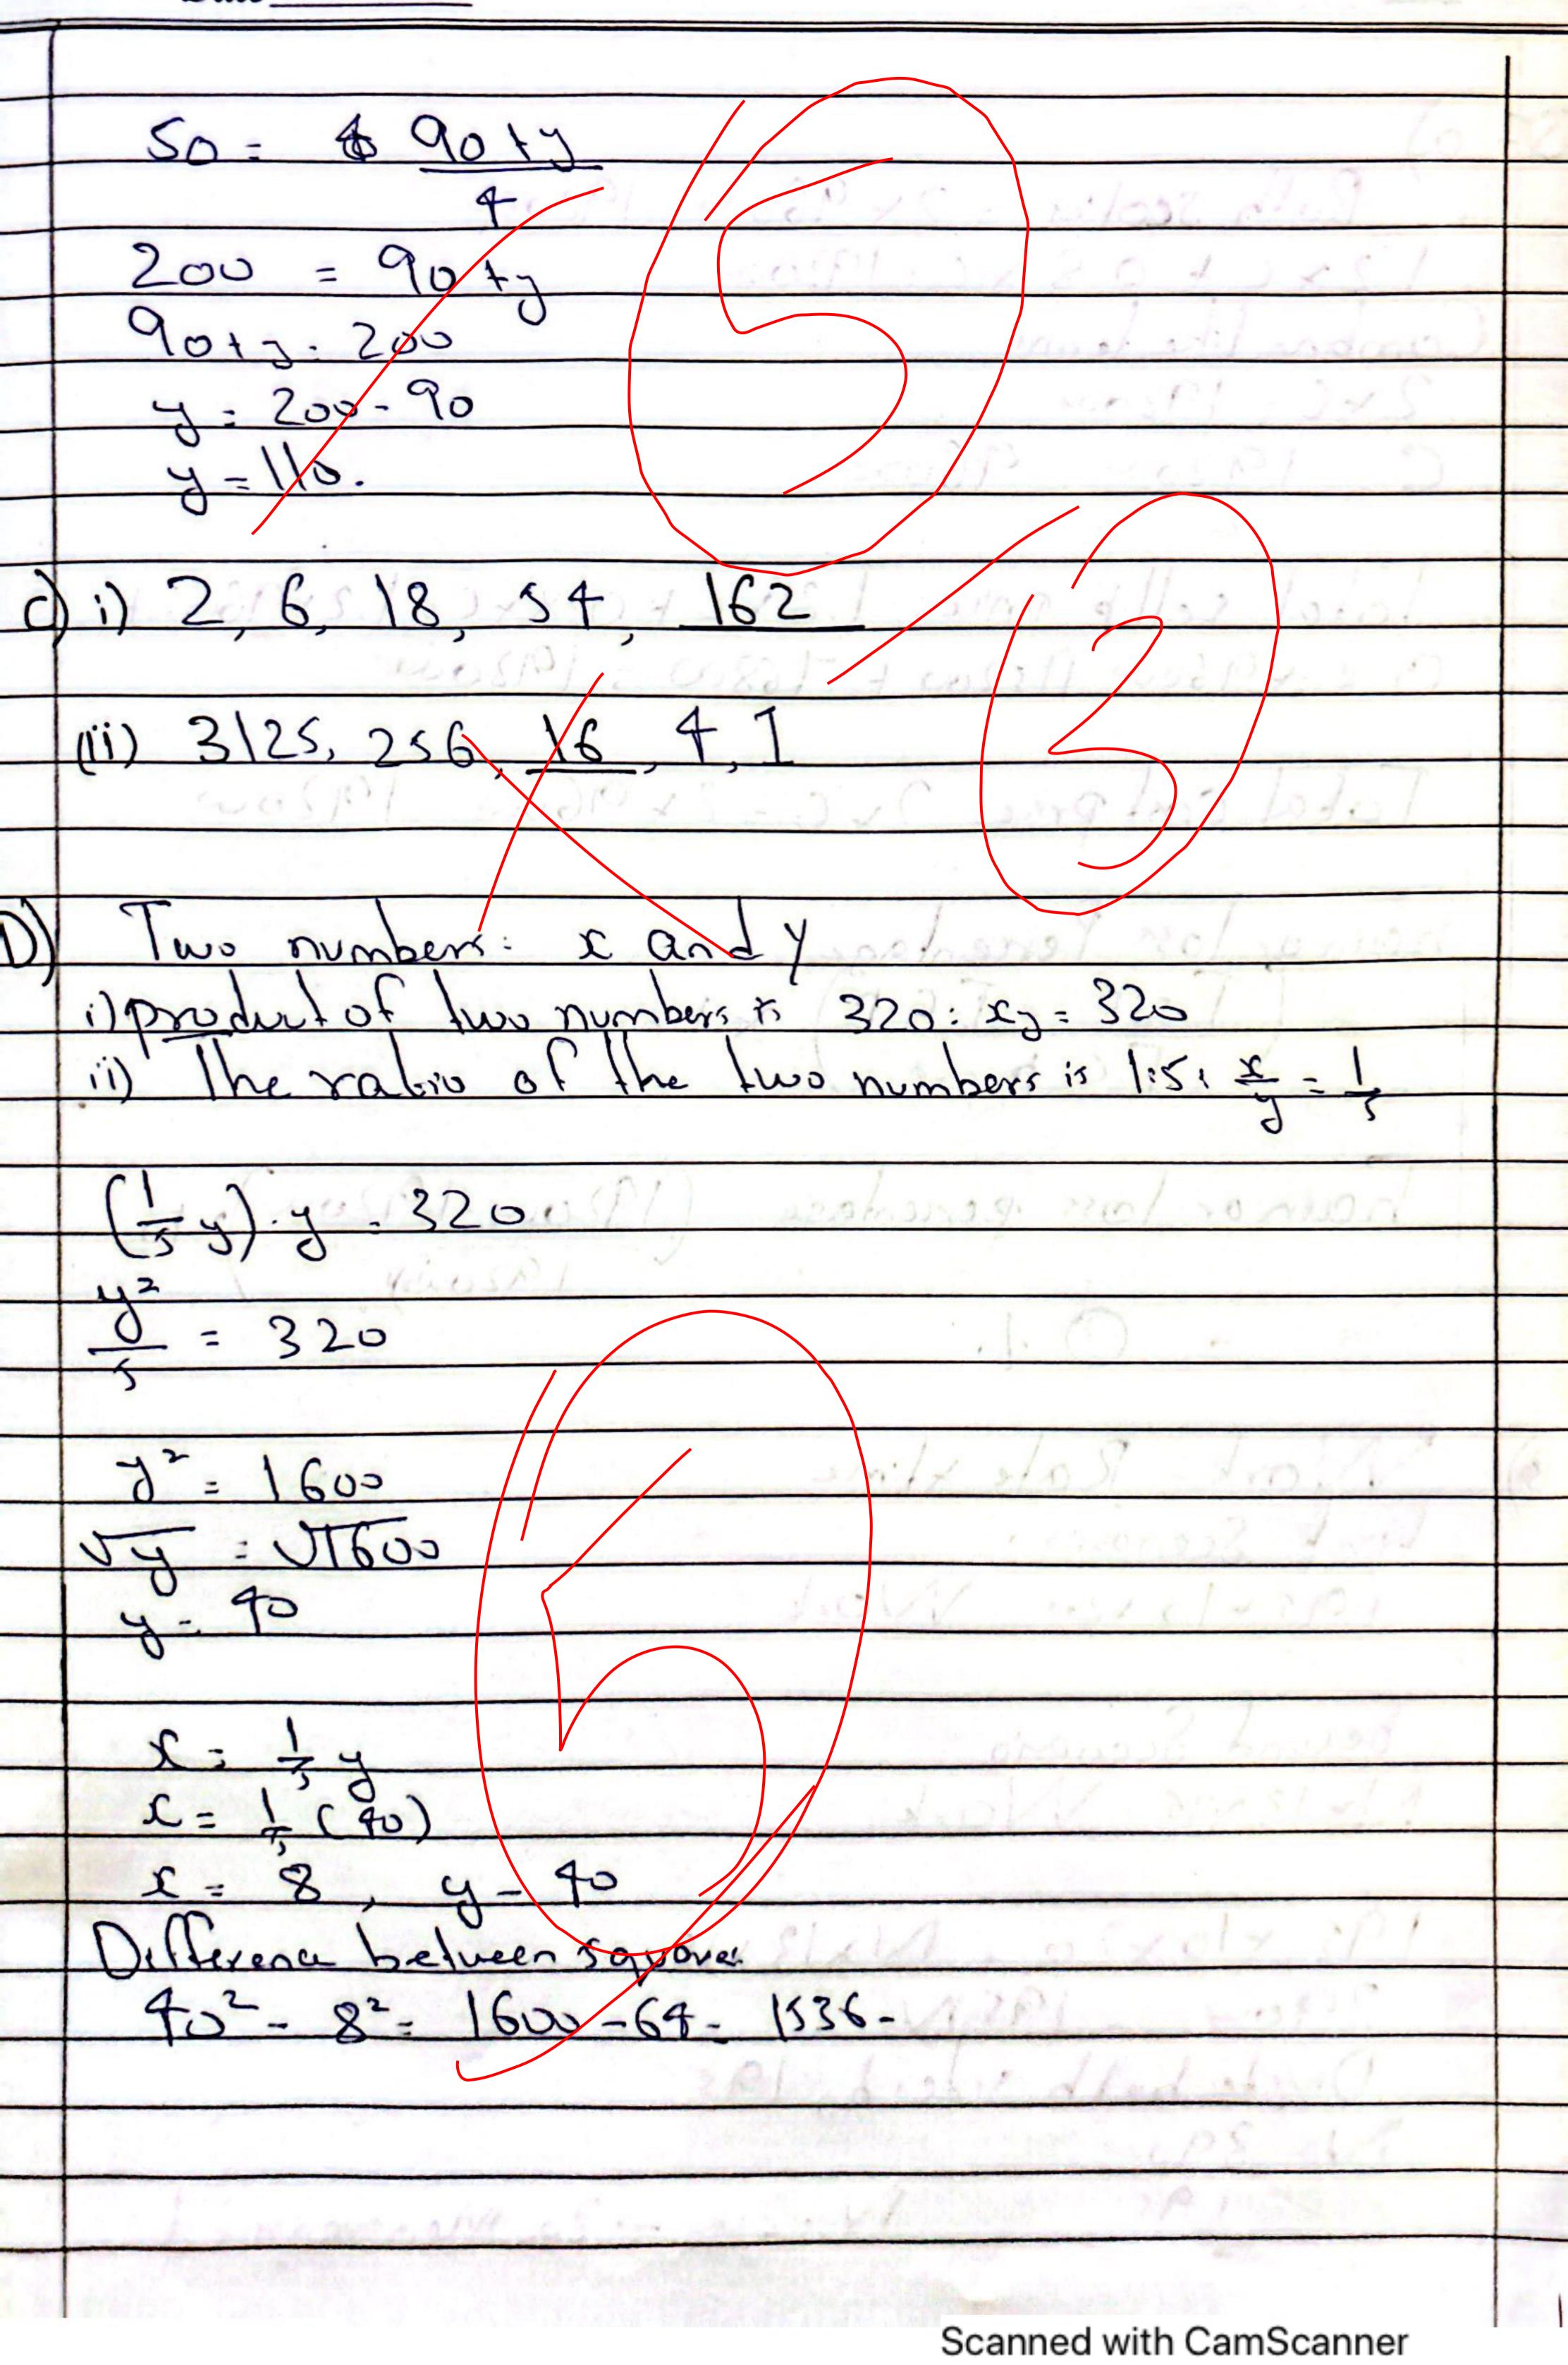

| Date |  |
|------|--|
|------|--|

Date 3 Buth soofier = 2× 96000 : 192000 2xc+0.8xc=192000 combine like Jermi 2×C= 192000 C= 192000 - 96000 lotal sellie price: 1.2 x C + 0.8 x C = 1.2 + 96000+ 3.8 +96000 = 115200 + 76800 - 1912000 otal Cost prive: 2x C-24 9600 -19200 T hain or loss Percentage ~ 100 T.C. Þ 192000-192000/2100 192000/192000/2100 hounor loss percentage: ork - Rate ztime B Scenonu 1015+10+20 = Work Decond Scenario NX13×16 = Work 195 x 10 x 20 = N x 13 x 15 39000 = 195 N Divide both sider 6-000 N-2010 -> 200 Man reguried 195