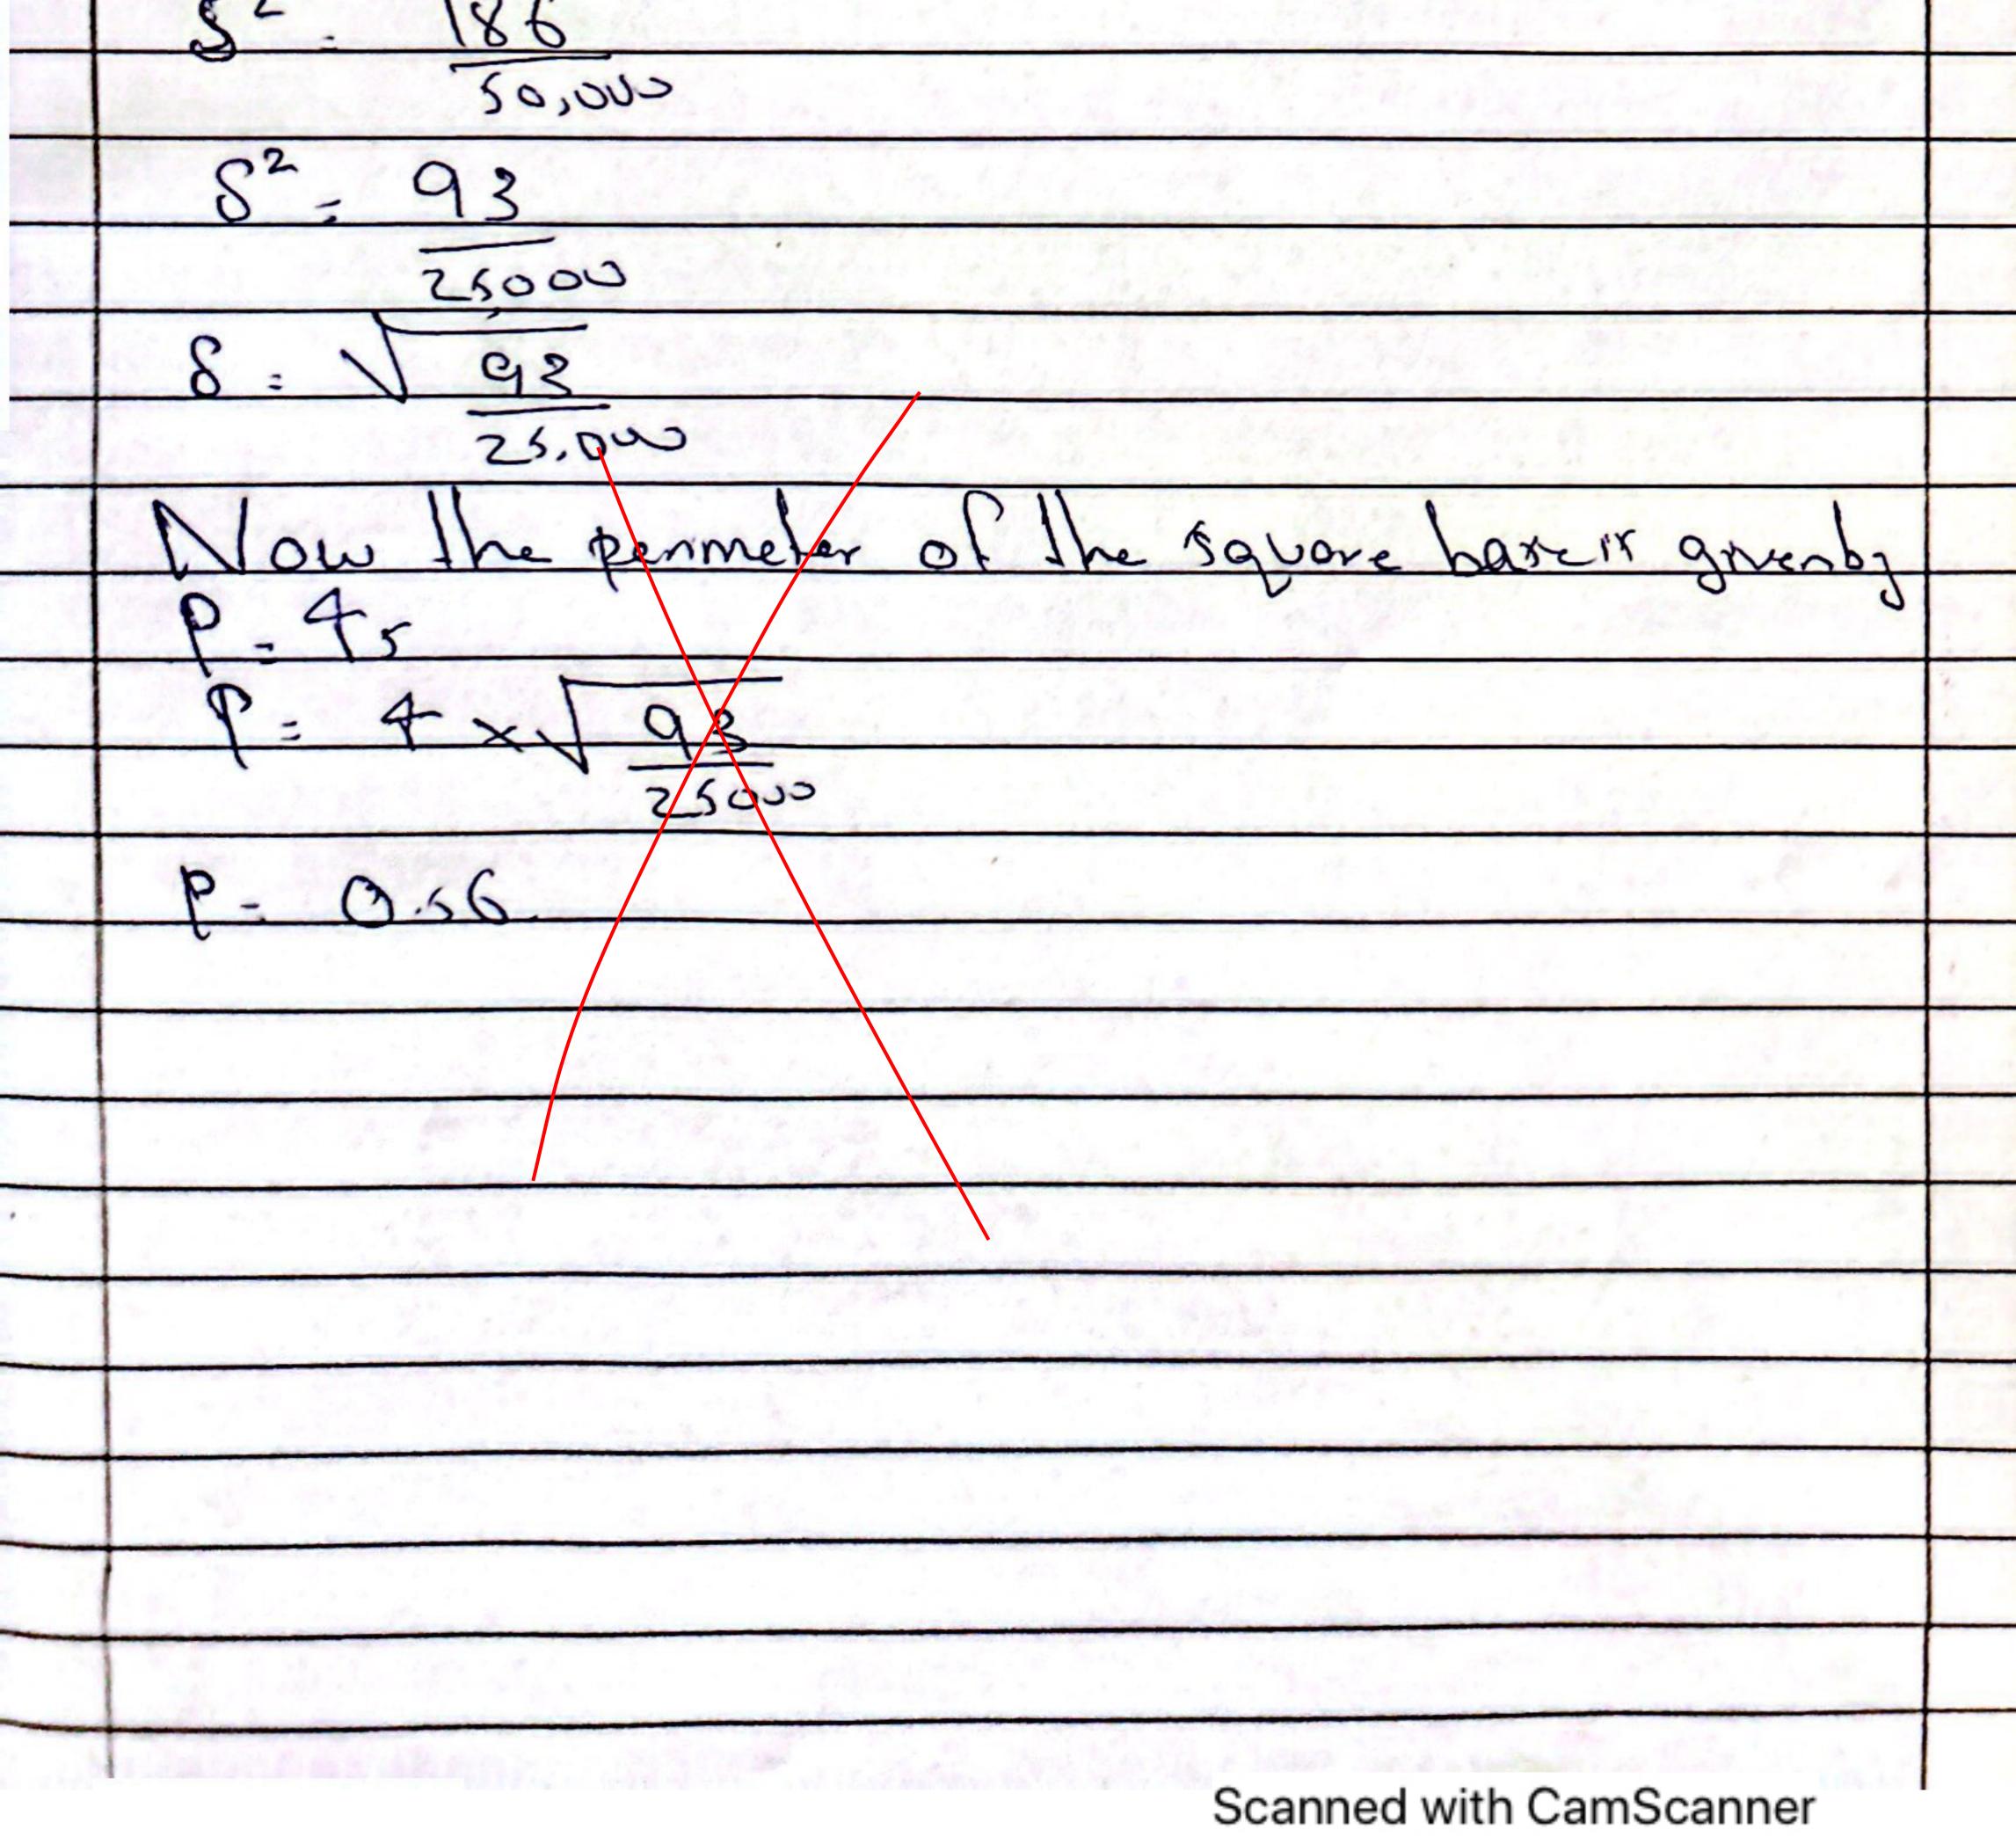

Date\_ Base Prea + Height --372cm3 52 × 300,000 cm S2 \* 342 300,000 82 300,000 1.20 67