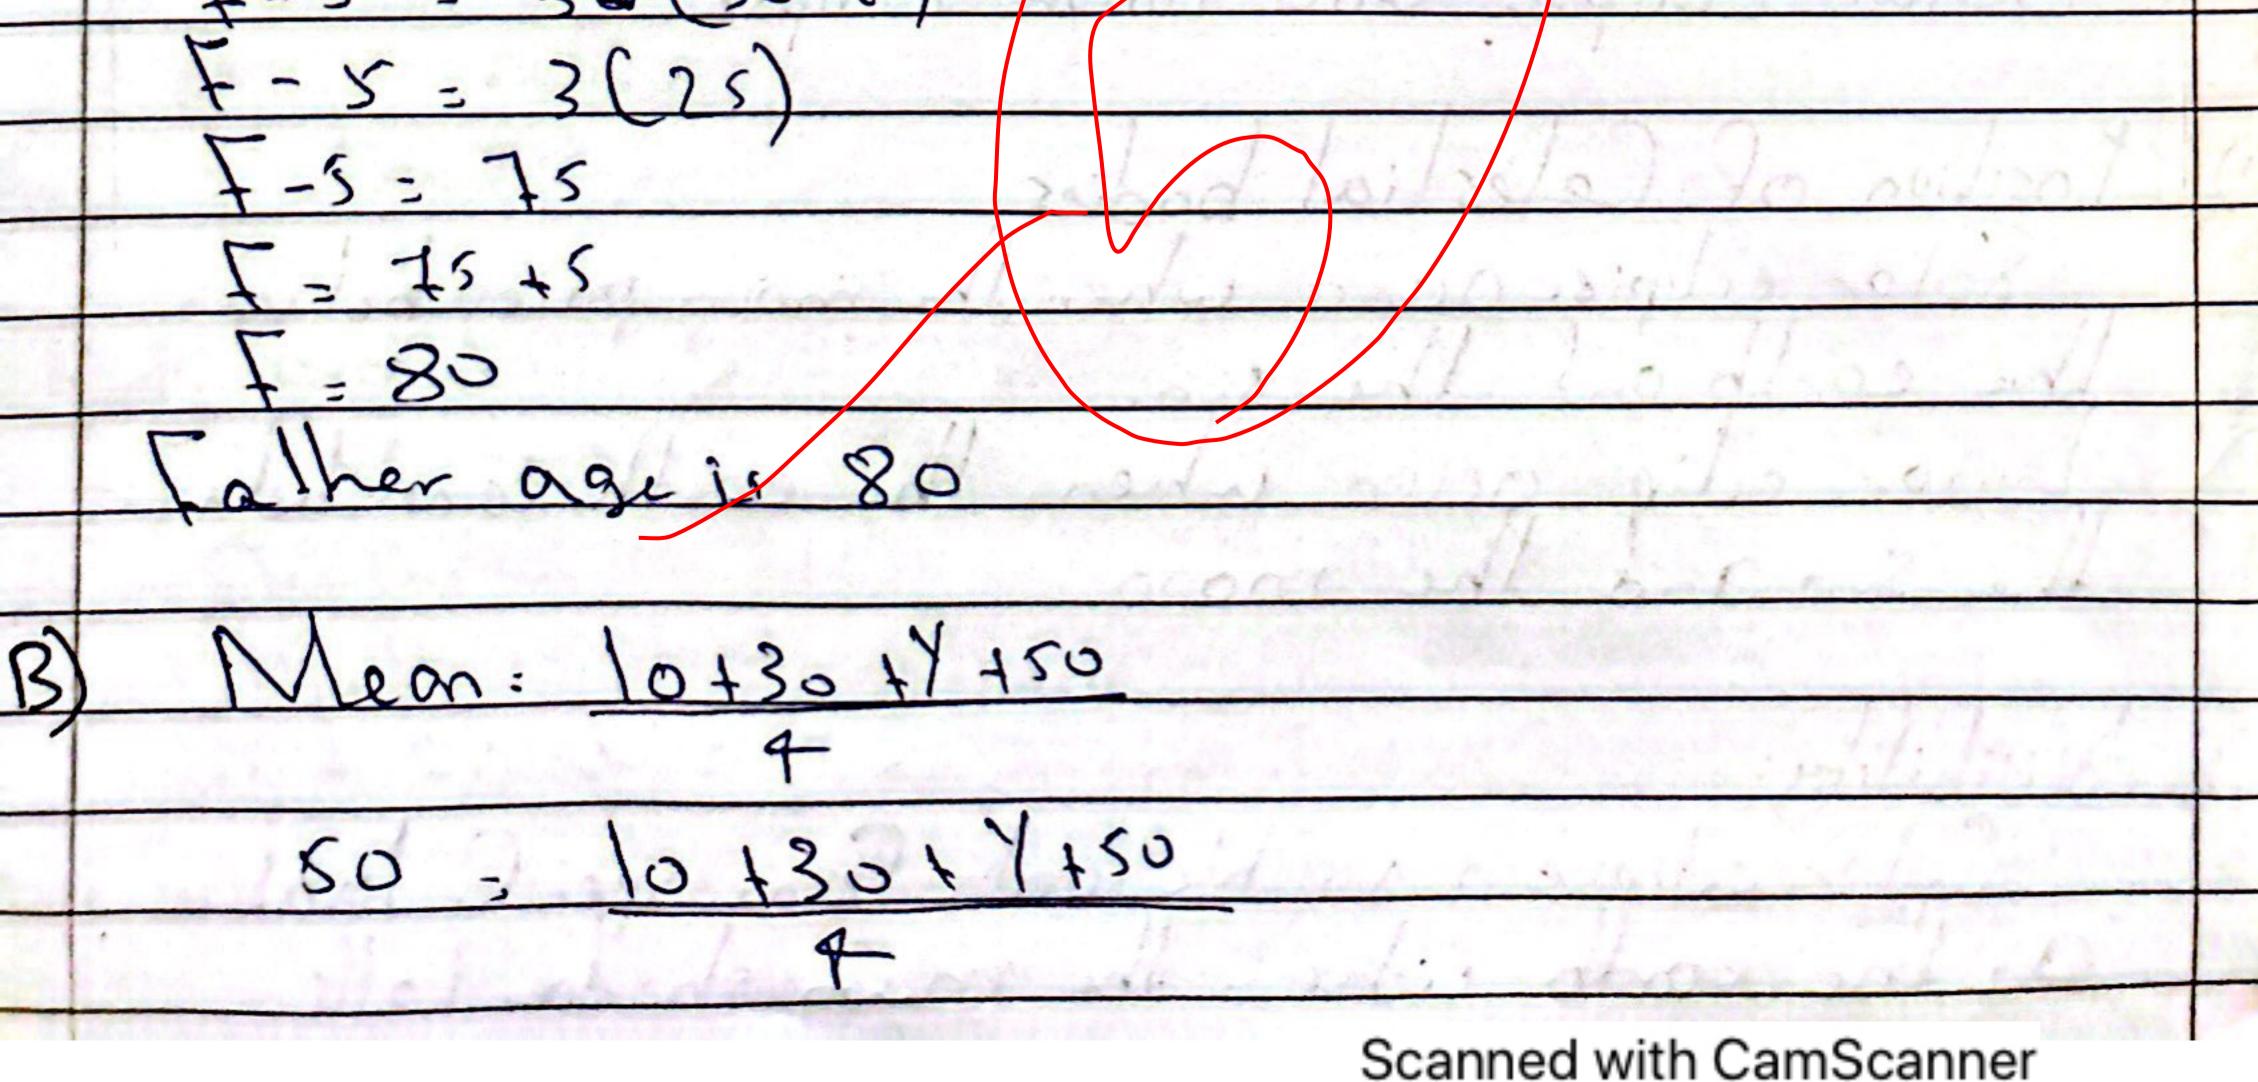

Dection QC a don's age = X five years ago the son's age war c-5 and father age was F-5. Althout time, the father's age was three theage of theson. -5 = 3(8-5)Commently sonis 30 years old f = 30(30-50)