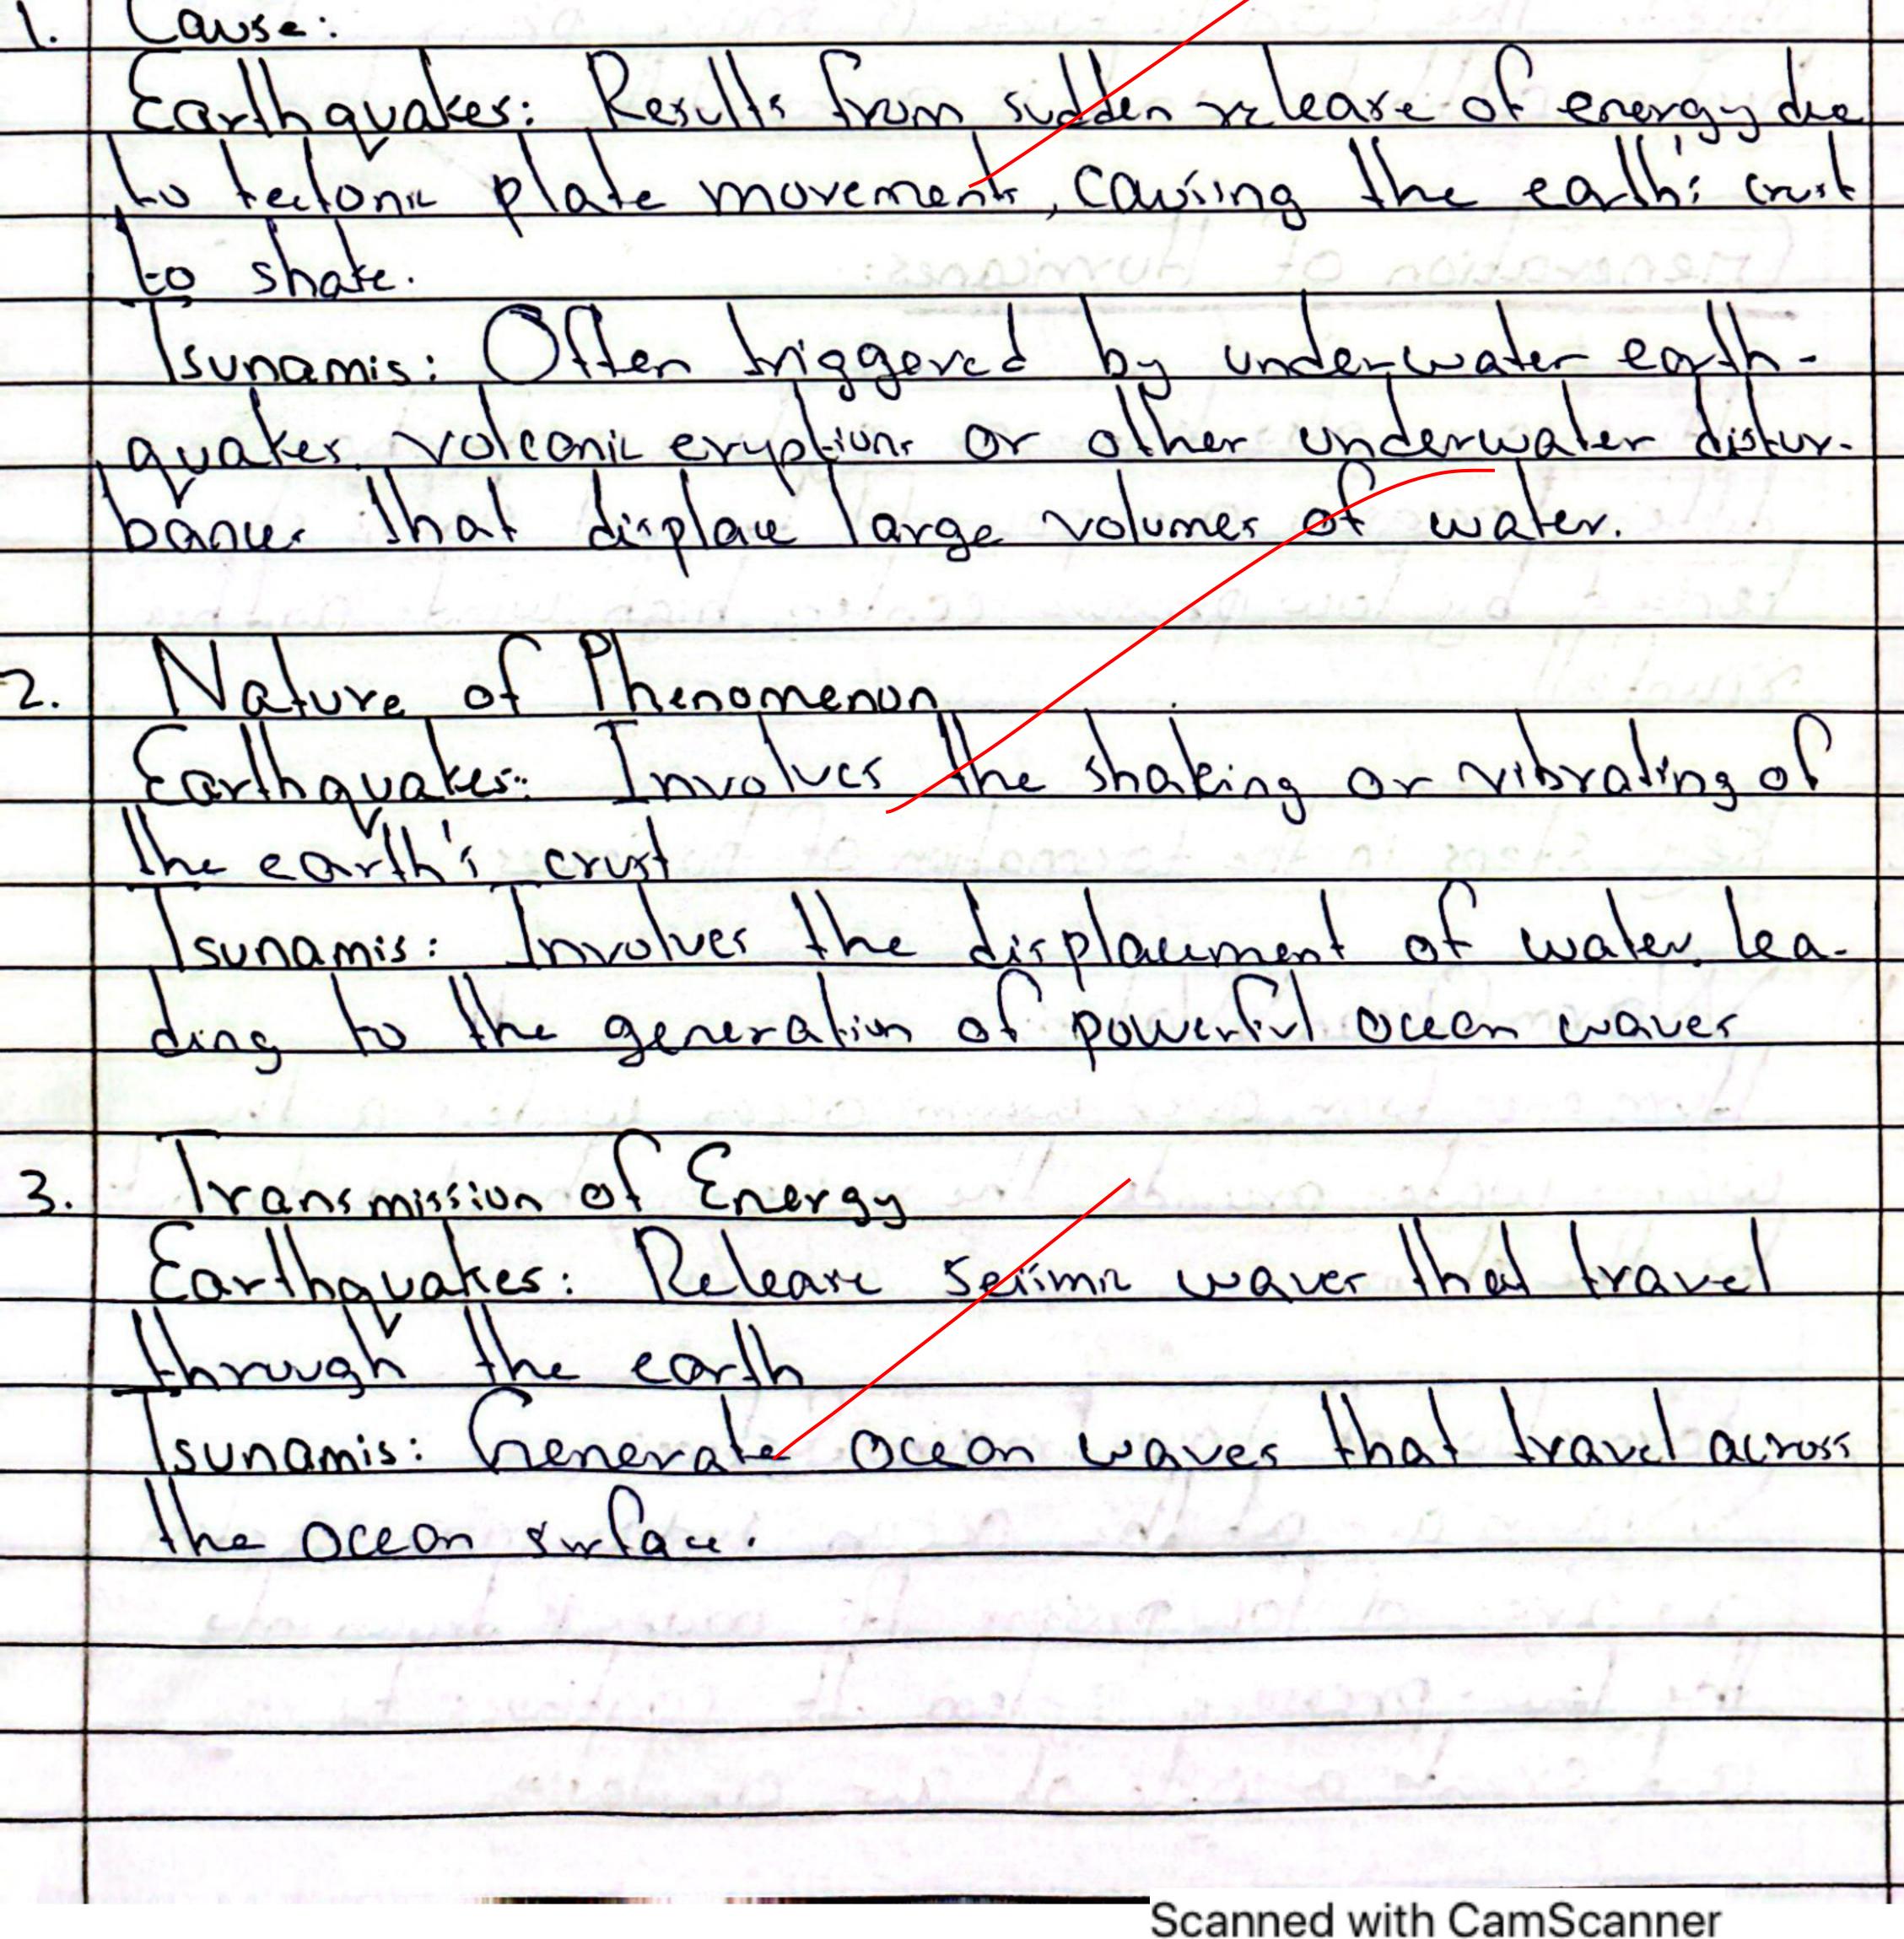

Date\_ rergy Solar pour projen has recieved. support u

Carthquakes nenerabion Earthquakes are primovements ectonic movement genera 0 ari fectoni eor es tau ate sundanci ne when plater become Streis atuna COV VD She hen Stress increases. NILLIUN release of energy Um in the Serimi waves. Section Section 0 Scanned with CamScanner

Date Isunamis reneration of carthquaker or Volcani- Hebiril. nderwater sunamis by underwater conthquateror friggered are o len sjåden verlica olconic exuplica nen here is seatlour dui movemen large volume of water. Lisplaces a erences P.L