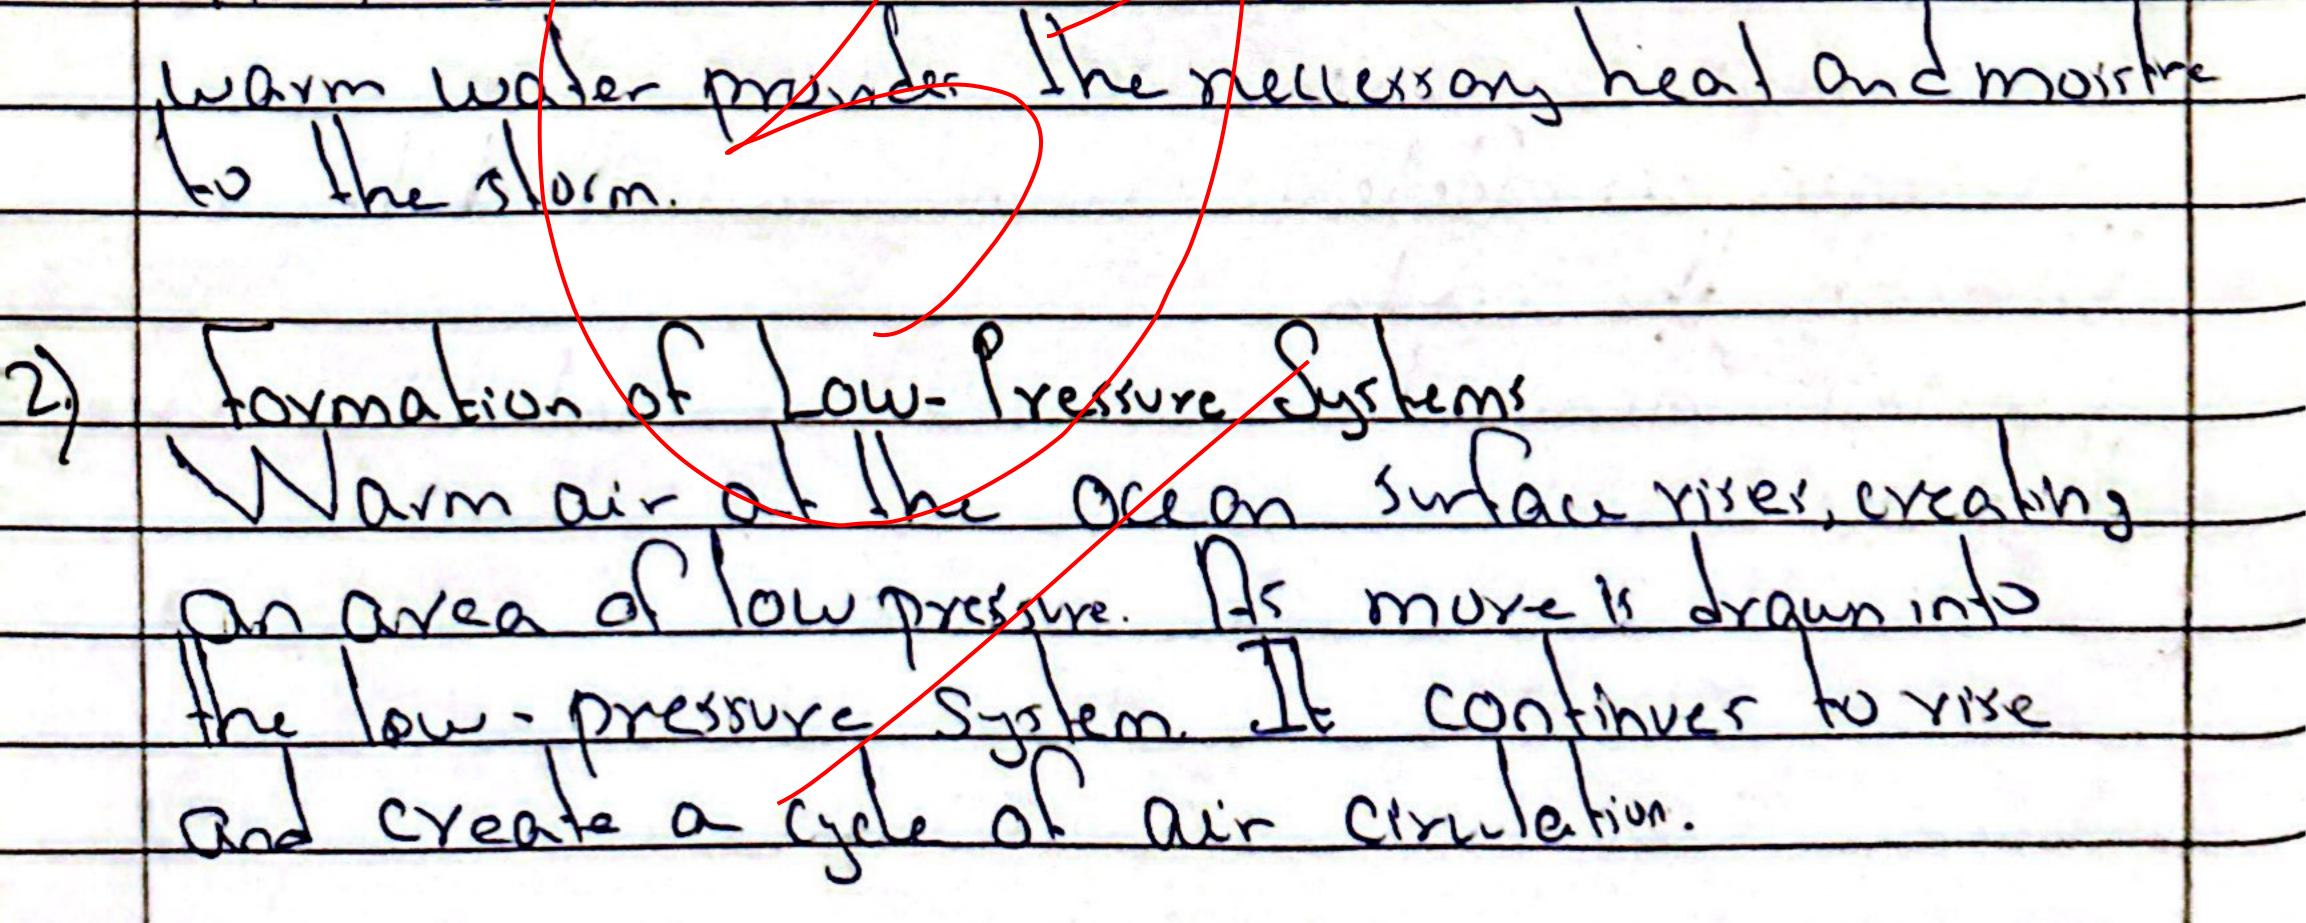

Date orivir torie is an opporent form that acts on a mass maring in a volaling system Such as the earth. It is respusible for the detertion of moving objects, including air masses and ocen aments. On the volating carth. the Convlir foru avisir The rotation of the earth and is lottlened The speed (EED and direction of the moving The Convite force is more pronounced at Object. Itiluder and is zero at the equator. higher a Meneration of Humicanes: tunioner also know as cycloner or hyphosps in different region, are powerful tropical storms charac-Fertzed by low pressure centers, high winds and heavy vaintall Key steps in the tormation of humicanes Narm Olean Wateri: Junioner form over warm ocean water or the

Date Conidir Ellecti It comer into play as the nising air begins to votate die to the earth, votation. tormation of propilal delevbance. Its the volaling System gains strength and organization, it evolves into a Inopual Listurbance ropical depression and Storm: en the system turther, with surfained winds reaching a intensities bergener a trupical depression and Certain, threshold il then a trupical stom. Hurricane tormation: When the storms wind speeds reach a specific lent, it is classified as a punicane dolar and linor eclipses are celestial events the Ocur when the earth, the Moun and the sin align to specific ways resulting in the obstruction of lestron one colestial body to mother Dolar Eclipse and Lunar Eclipse