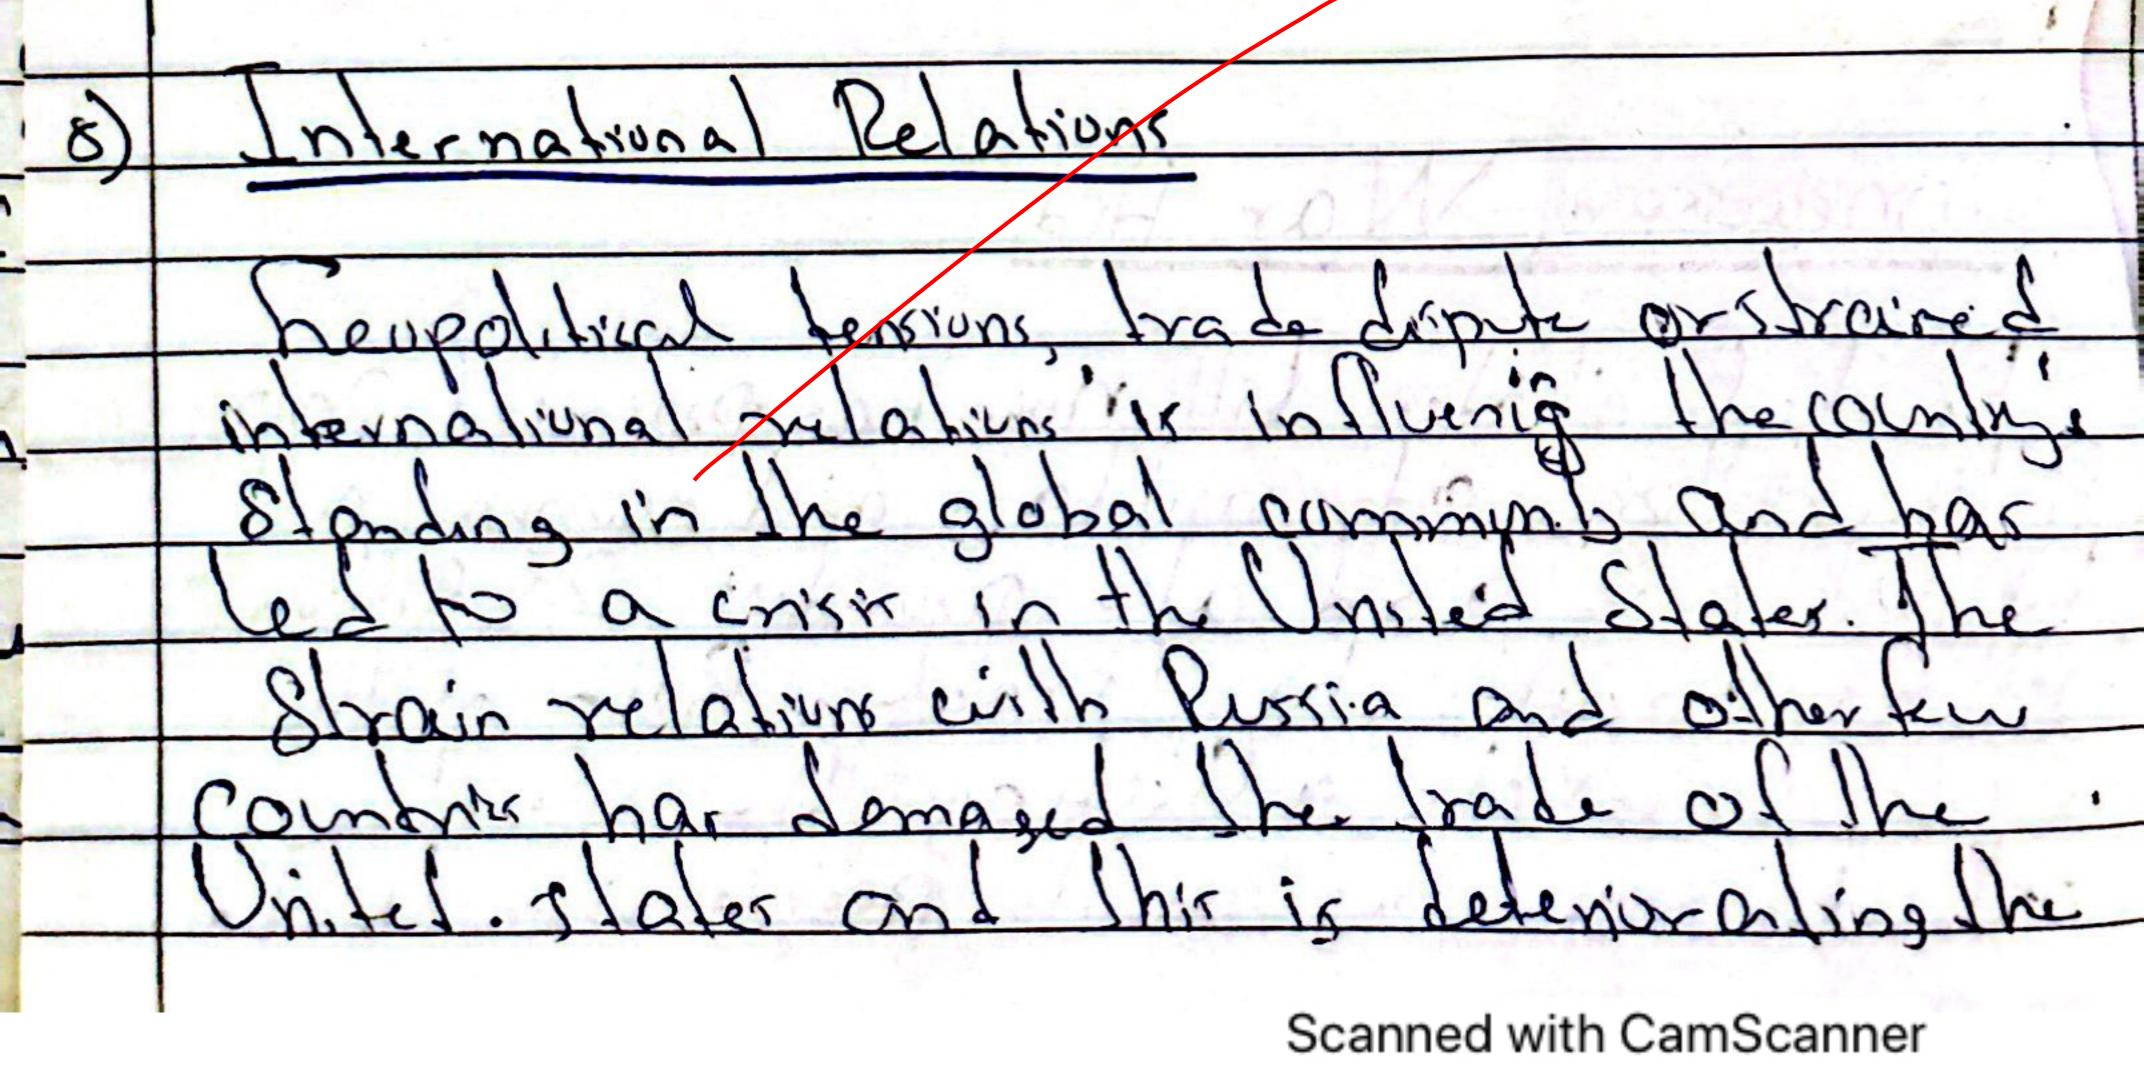

eadership of United States aures of Crisis in oteotial the United Stater Political Tolonization manellach Pulitral division and polonization is leading to a gridlolum the United States, making it Challenging to address key issues and make neccessory poly decisions. The pulitical differences is month be in the Democrate and Donal Lepublicar. and also belaise a hanno.

Date seen a major causer of a crisis in the conumic Challenges areason 50. Consis recession har rouse. plying. Economic doundurns, high unemployme-ne vales and financial instability is challenging the governments ability to manage the economy-00th A) Envronmental Challinger Mahral disasters, extreme meather events, or Entroppental crists that become a course of crists in the United States. The recent flood in florida causer many losses to the United States and . even years there regimal disasters would become intense du la climate comare.