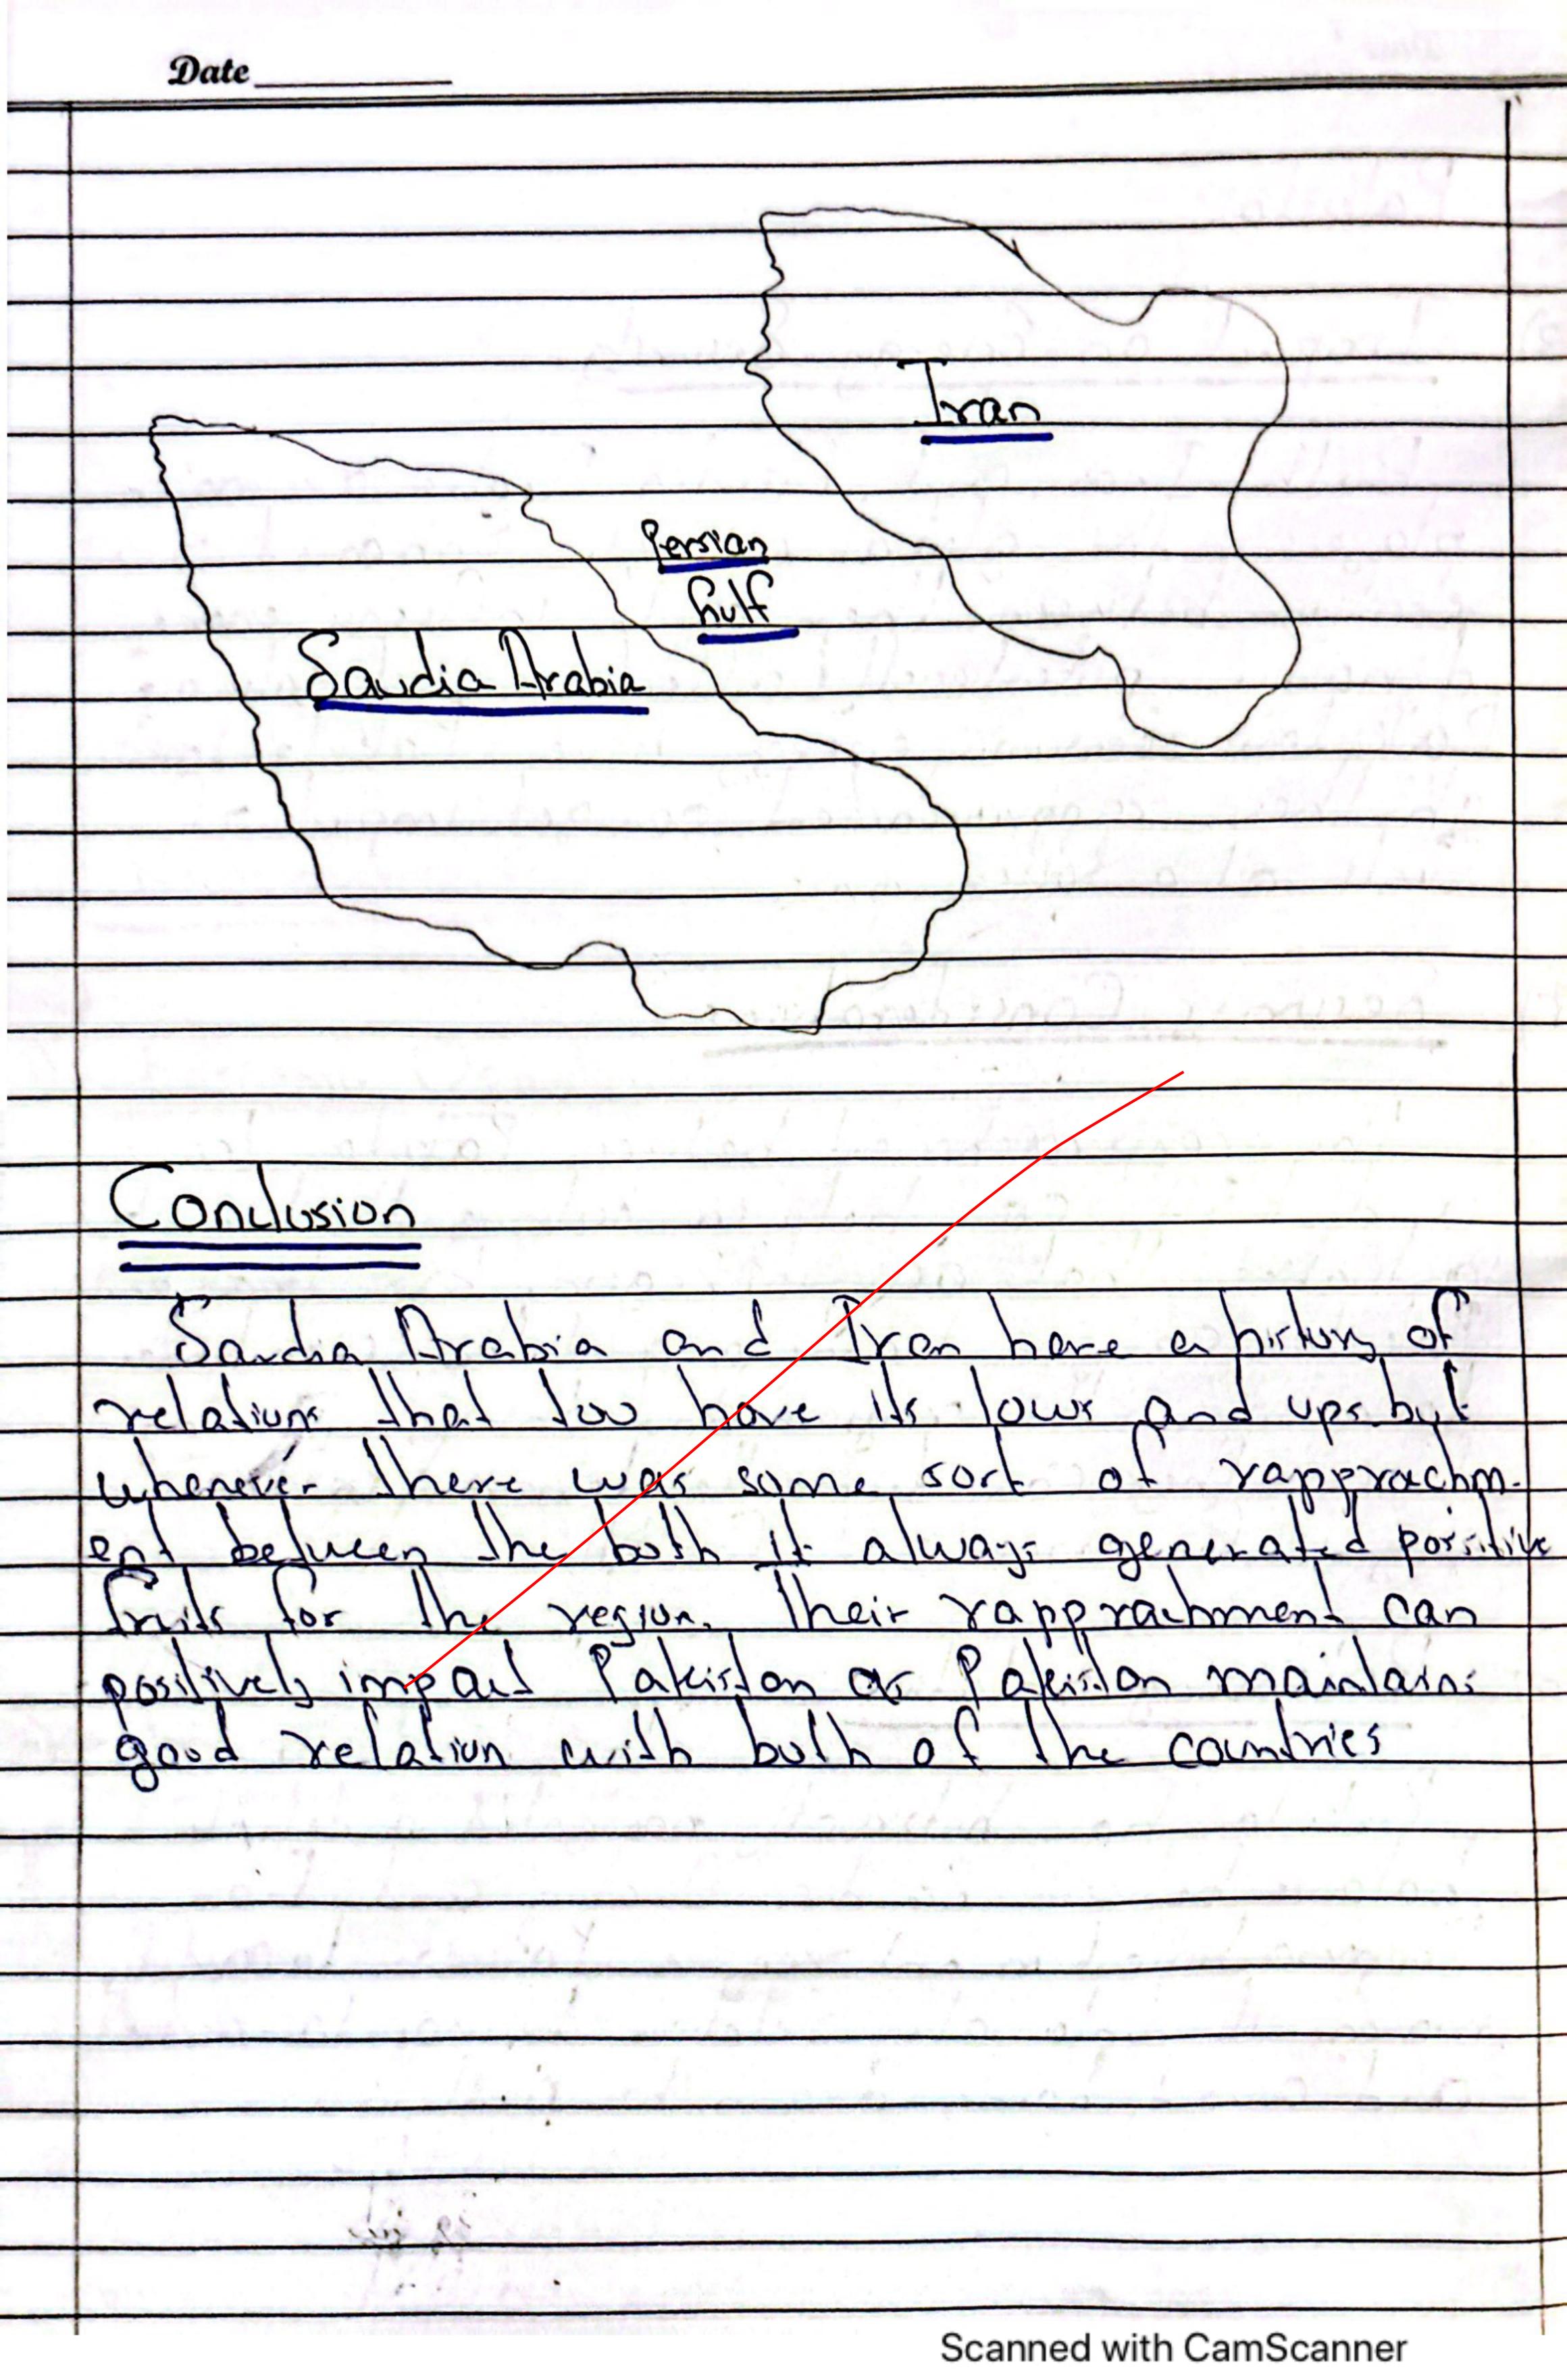

heir rapproachment can get imports of at a lower price gh, secont, Considerations he rapprachment between apretan ran and KSA can help to solving the terrorite autorities that accuring region, KSA Iran and Palenston conjoin band agained the cross border Levonini in the region and Shrugh Jaining forcer they can dismonthe terrisin in the gegin for once and for al 17