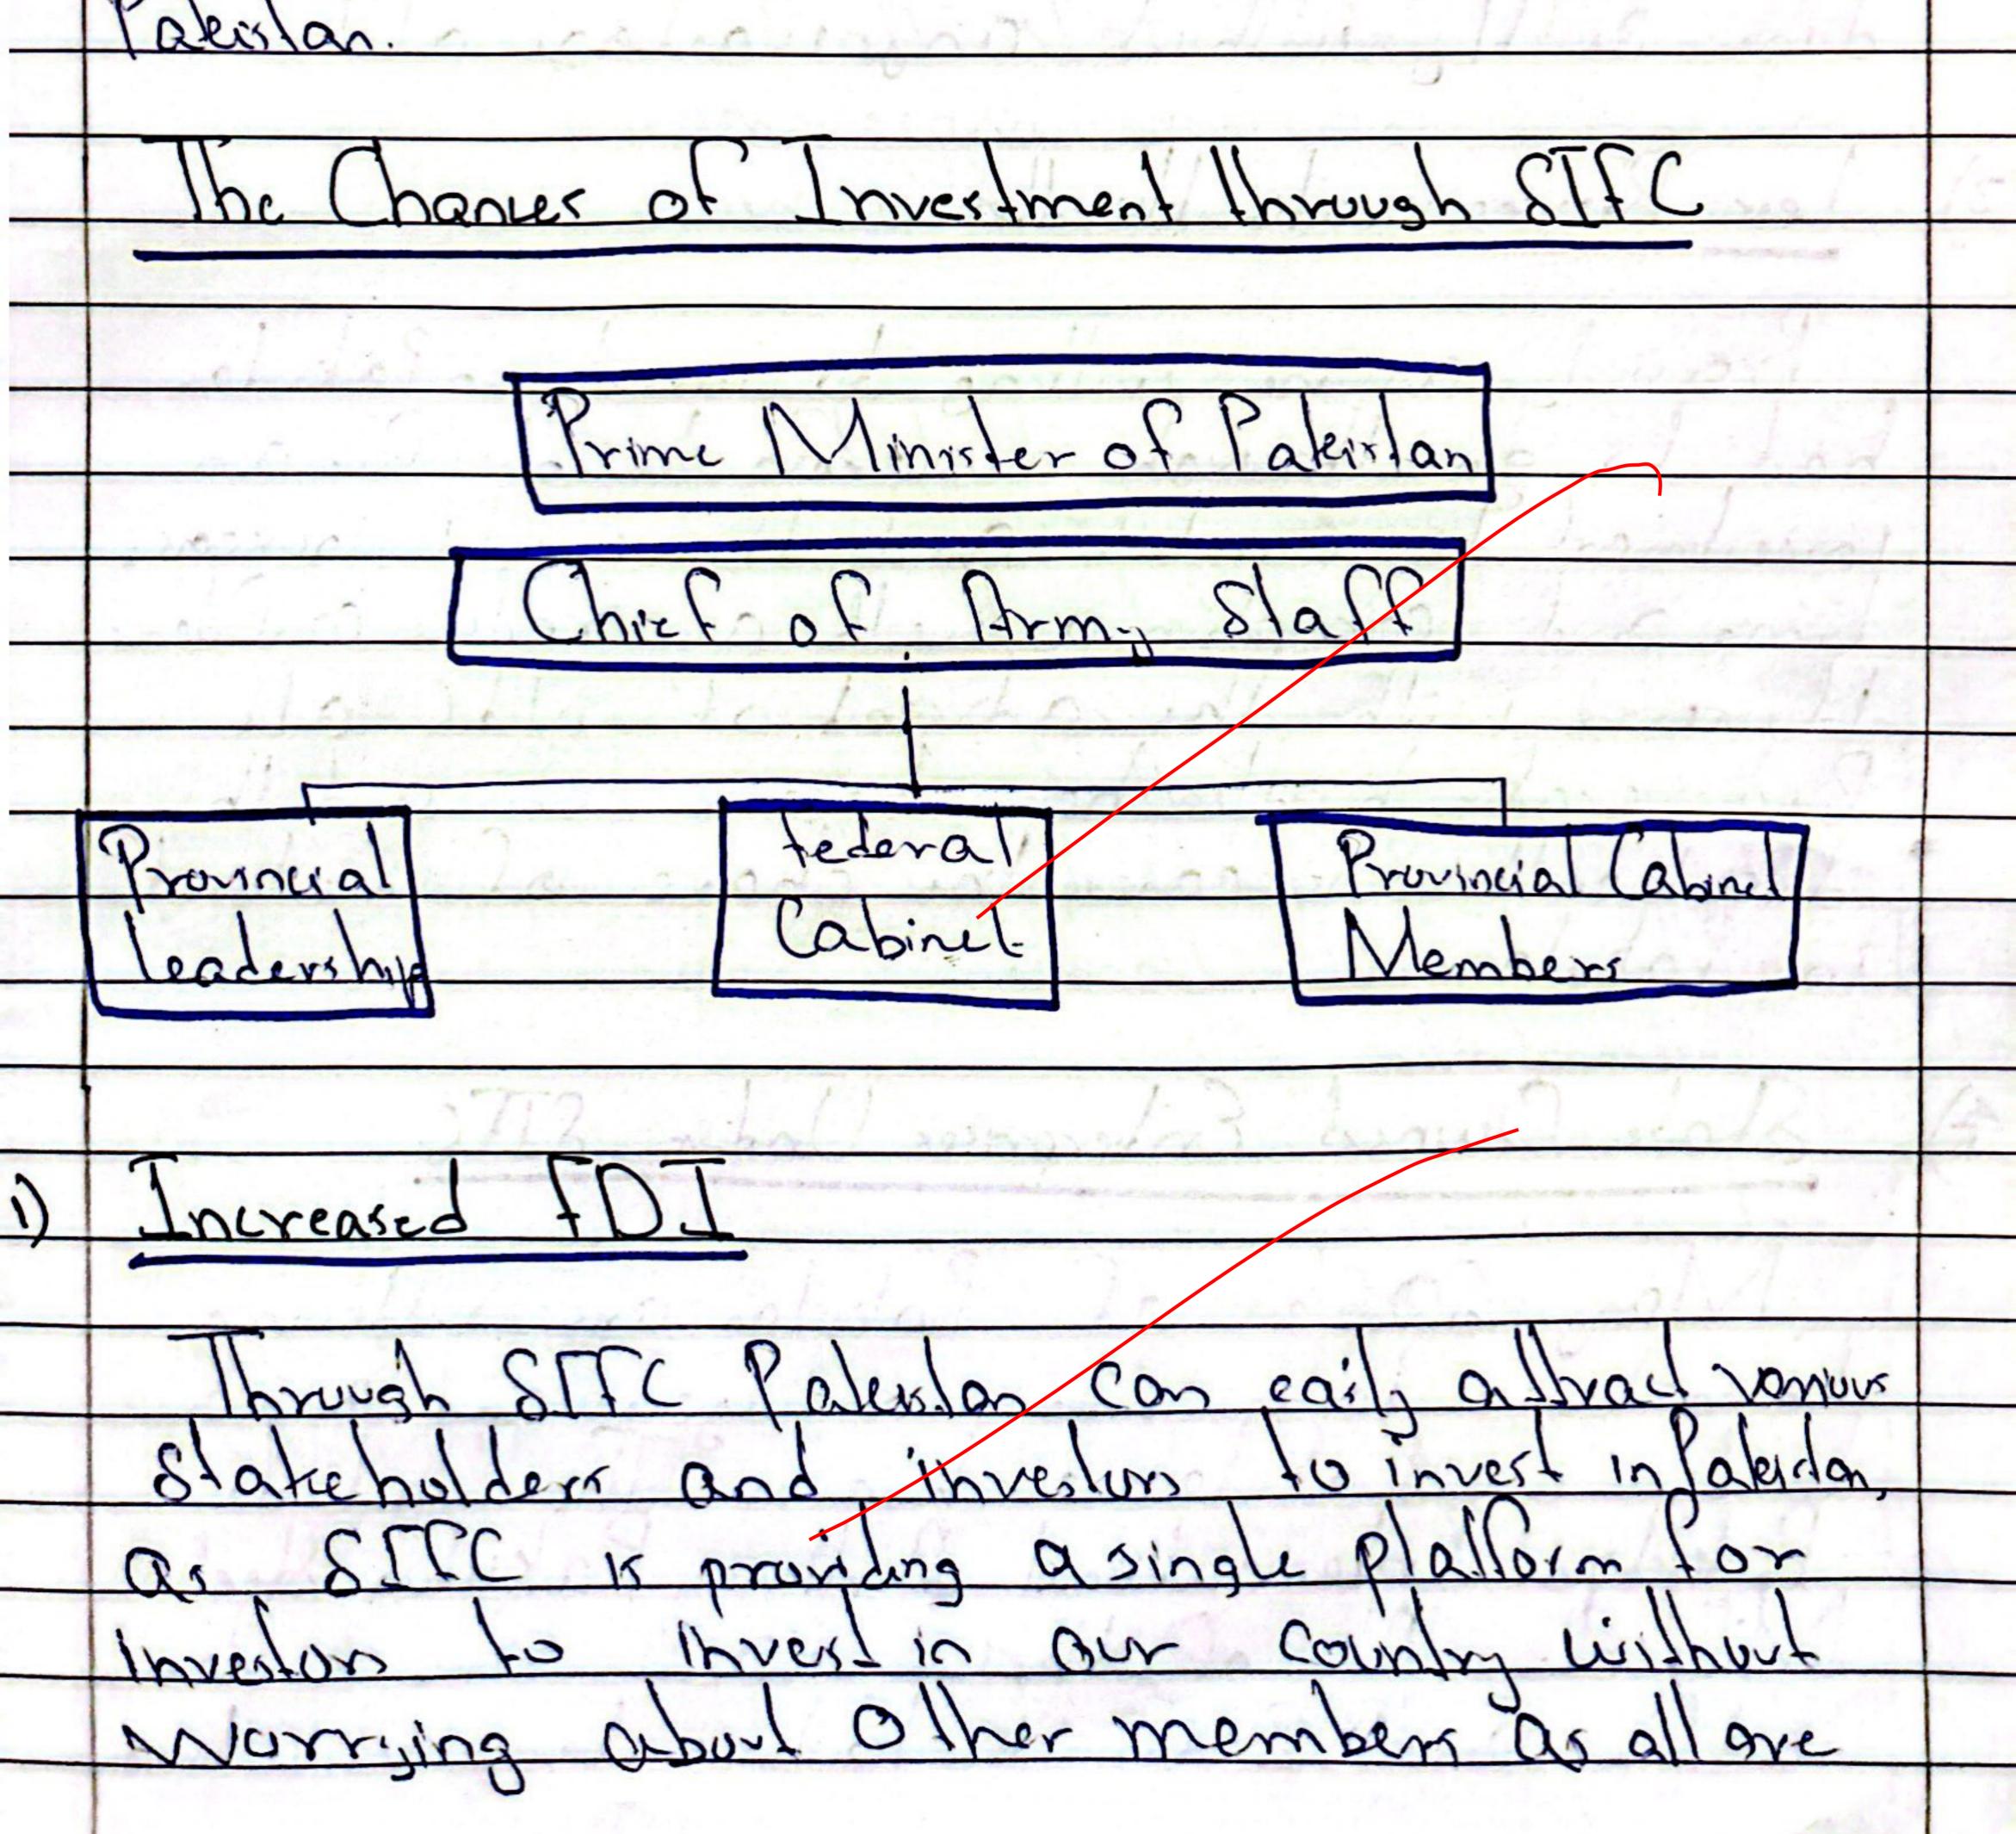

troduction recial Invertment failitation Comy was established It brings all important economy role in 2023. players under one route to make investmentio Pakirlan, a safe and eary option ten countries have pledged. their support and are willing to Investin Palurta Ibrugh SIFC and through altrait more combiles and increase investmention D

Date Under one vool Increased Investor Confidence Opecial Investment faulitation Comil also A the gover. Confidence o investurs. Jowreaver. alliston ing vonious initialives nmen prestorr who wont to invest and also Hanng investment with a beller Sim: lon naving skeholder under gives one nout