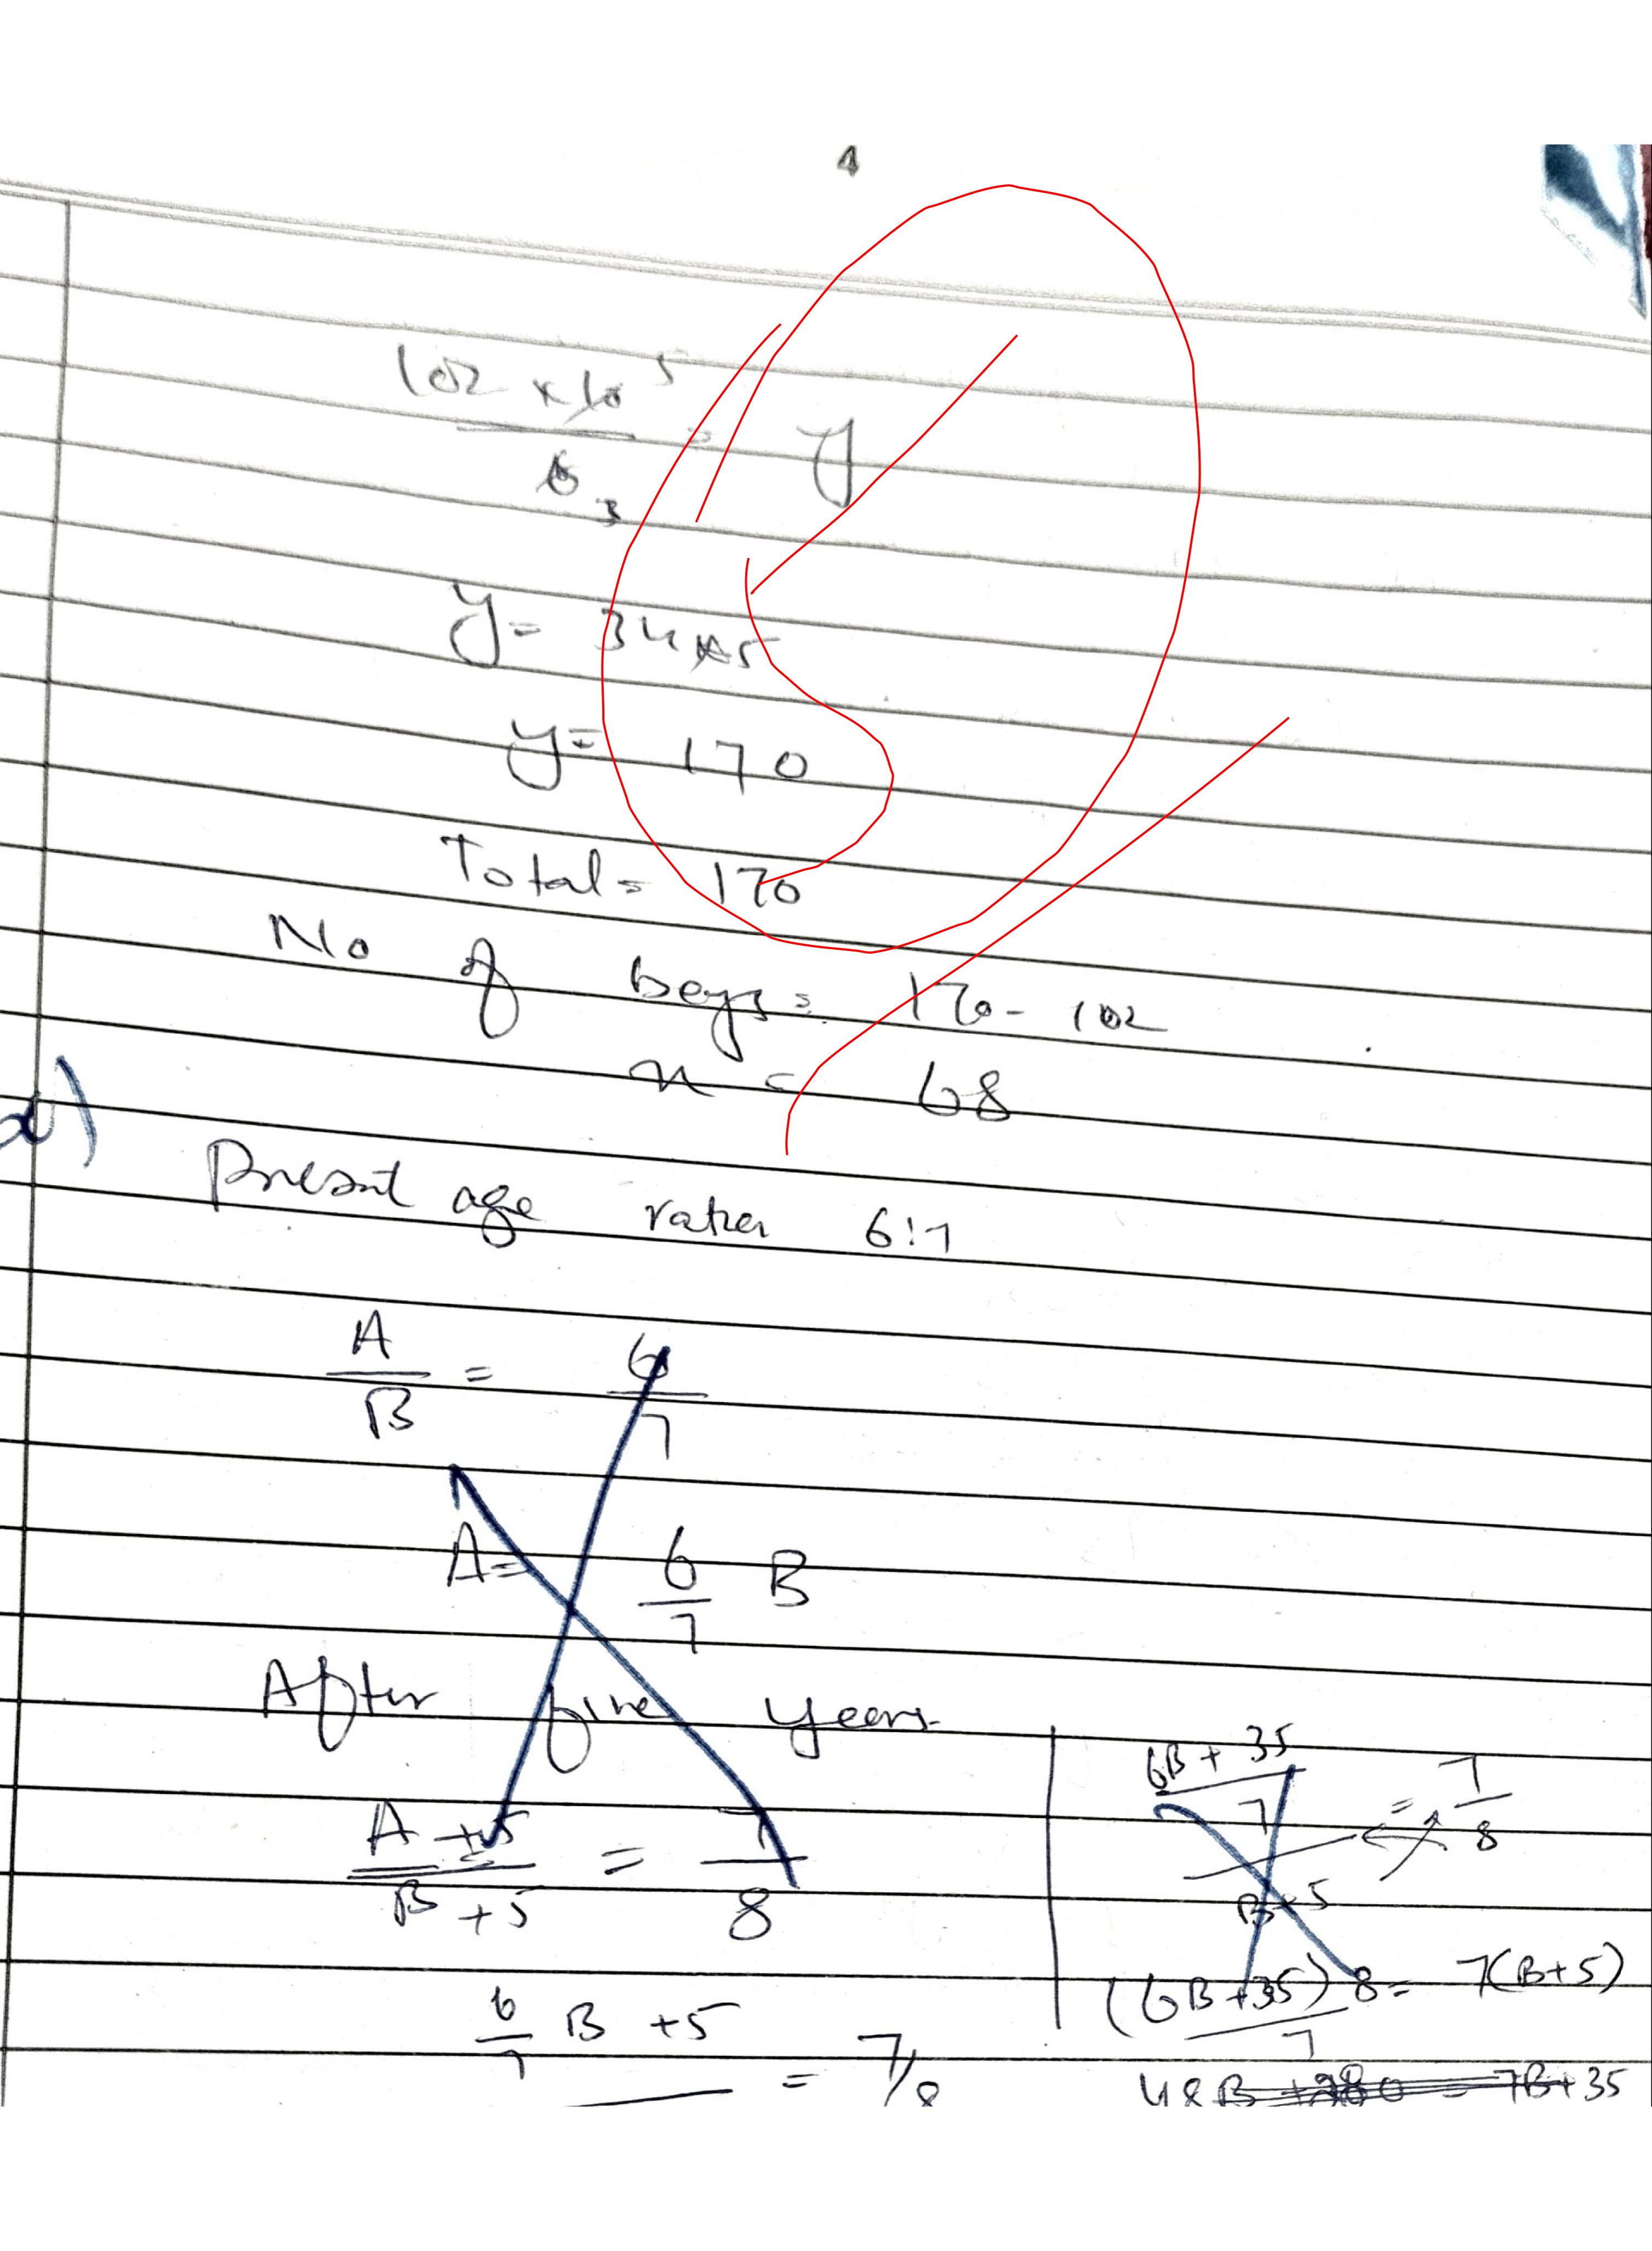

| 16) Rateo of Eight of travelo                                        |
|----------------------------------------------------------------------|
| 31410 0 000                                                          |
| Let frost Angle be A , second Be 28, tol                             |
| Le ce U Go                                                           |
| The know that Sum A augh of trade is 180°                            |
| The know that Sum of augh of tright is 180°.  Sum of rate = 3+4+5=12 |
| LA= 3×180                                                            |
| 124 - 18/4                                                           |
| CAS UTO                                                              |
|                                                                      |
| LB= 4 x 180.                                                         |
| $N_3$                                                                |
| 20= 60'                                                              |
| $\frac{2C=-\frac{3}{12}\times 180}{12}$                              |
|                                                                      |
| Lic= 75°                                                             |
|                                                                      |
| Parko of bour to girls = 4:6                                         |
| Pateo of boys to gives = 4:6  No of jirls = 102. / let total be y.   |
| No A harm                                                            |
| Soli- Com A Dobi- 6+4-10                                             |
| Soli- Sum of Rote - 6+4 = 10  Total = 102 = 6 x y                    |
|                                                                      |

|   | 486-1131                       |
|---|--------------------------------|
|   | 1 1 1 2 80 - 35                |
|   | 48B+280= 49R.                  |
|   | D0 = 44B+                      |
|   | let présil ago 1 A.            |
|   | and A R be Tox                 |
|   |                                |
|   | 8x + 5                         |
| _ | $\frac{1}{2x+c} = \frac{1}{6}$ |
|   |                                |
|   | 8(6x+5) =/7(7x+5)              |
|   |                                |
|   | 48n+40= 49x+35                 |
|   | 46-35 = 49x - 48n              |
| _ | 5 = N                          |
| _ |                                |
|   | A'S age be 6x5 = 30            |
| + | B's age by 1x5= 35             |
| _ |                                |
|   |                                |
|   |                                |
|   |                                |