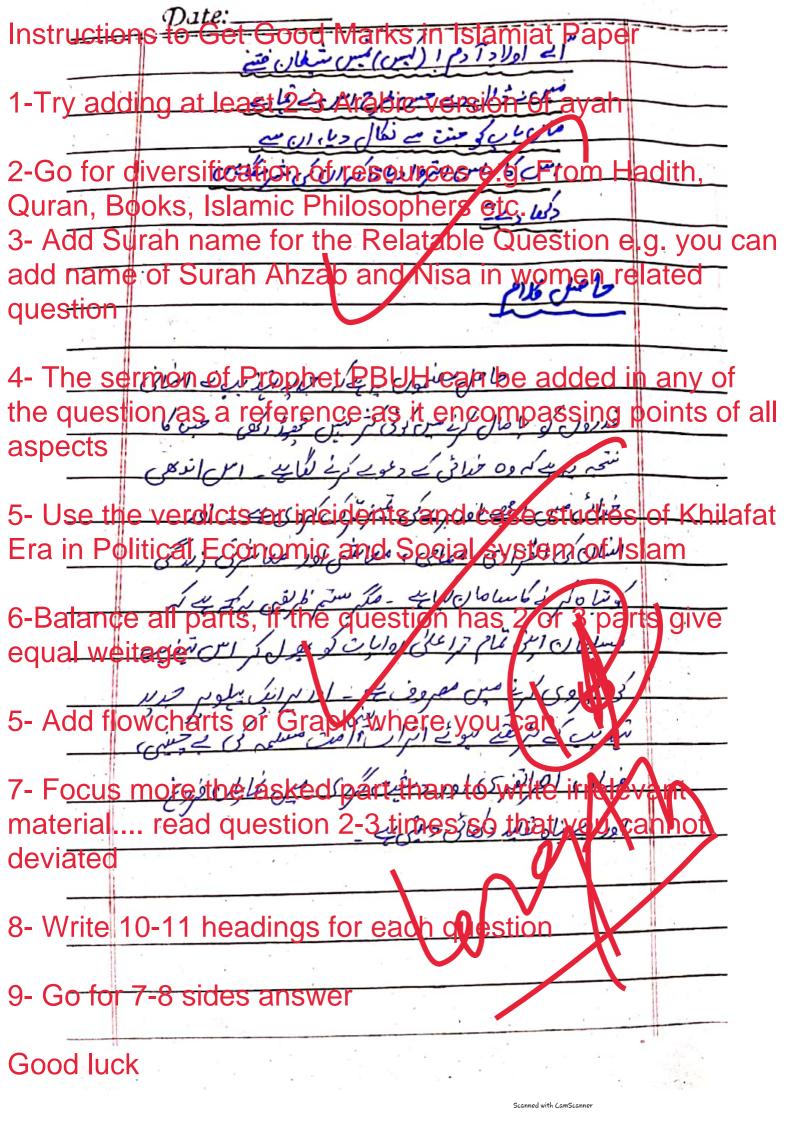

| Date:                                                                                                                           |             |
|---------------------------------------------------------------------------------------------------------------------------------|-------------|
| " ہے دنیا تھیا کو کے سوا کھونس جاک                                                                                              |             |
| اصل گور فرن ما گوید " (الزن)                                                                                                    |             |
|                                                                                                                                 | _           |
| فبناعی اتران                                                                                                                    | (ب          |
|                                                                                                                                 |             |
| تبعی دیست                                                                                                                       | <i>∟</i> i  |
|                                                                                                                                 |             |
| عقدة ور برابال باسم محت اور تعاول می فناله                                                                                      | -           |
| حبنم دیتا ہے اس مس انحاد اور عمانی جارے کا خروع                                                                                 |             |
| ممكن مبونايع ميول شاعم                                                                                                          |             |
|                                                                                                                                 |             |
| درد دل مے واسلے بسالیا انسان کو                                                                                                 |             |
| وربنہ ا طاعت کے بٹے کھ کم نہ ہے کر میاں                                                                                         |             |
|                                                                                                                                 |             |
| عقد مياري                                                                                                                       | ii_ م       |
|                                                                                                                                 |             |
| معتده معاسم مع معمد من شمع کو فروزان<br>کھنا ہے <sup>تما</sup> کہ اسان فردنت س معی مرک لوردو کوں<br>معی مزامنیاس ساکے بقدل شاہر |             |
| (2002) Dres cris à cilin de cette                                                                                               | ,           |
| وهي جذا منتاس ساكه لقداء رأيا در                                                                                                | 5           |
|                                                                                                                                 | 17          |
| غافل تحد که د ال د دنیای منادی                                                                                                  |             |
| عافل تھے گور بال یہ دنتا ہے منادی<br>گردوں نے گوری عمری اک اور گھٹاری                                                           | F 1 1 + 5 . |
| - Com is Cicy Cope Copy                                                                                                         |             |
|                                                                                                                                 |             |