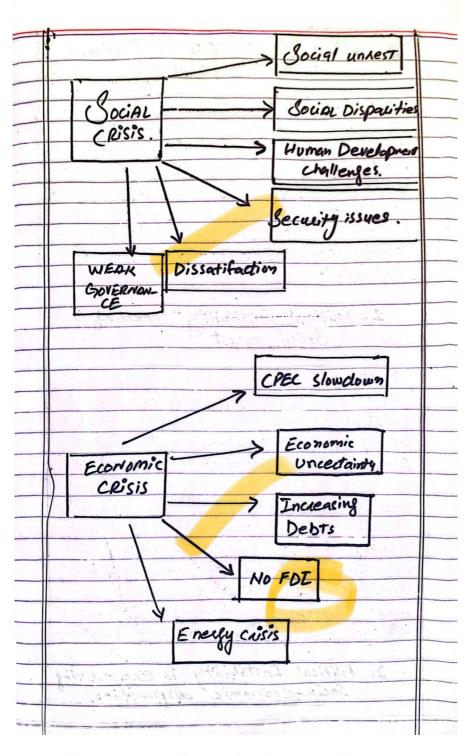

Scanned with CamScanner

Scanned with CamScanner

IV What Social Cosss is Political instability causing? · Political system in any country The basic main machinery to my a country, it the significantly important machinery is not working well, Ot will lead a country towards disintegaritions and conflicts. Some of the major 10091 by Political unsost no 03 causing followso 1. Political Instability " breeding Social unrest Last two year's witnessed the continous Social uncest among supporter of different Hundreds Political parties. The among police, populace and army worth mentioning, reflecting Personals are The fact that how they are weating Point of contentions in Pakistani soci Political leader are major elevents causing hated anony numbers even some family In support of their Political parties, people come to roads , obsrupting normal fullioning all social fabric by causing distulbances 2. Political Enstability is exacerbeding Socio-ecomonic dispaytics.

The increasing polarisation of politics to Pakistan is the main solon of causing socio-economic dispositios anos masses. A lark of polity is discrepting Progress in different access of social life.
This disparity manifests in strikes, protests and even in visionee discrepting manal functioning of small businesses and local vendors. Violent and afgressive Protestous alway destroy and hinder emall businesses causing dispuities and ine qua lities. 3. Hampeing efforts to address liey Human development challenges. How a country be successful, 9; it's
Polity is not focusing on the most important Human development faile.

Because of political instability, not a single political party is concerned about challenges of human development like Poverty eladication, infrastructure development, education and Health Sections. As mentioned by S.AKbar Zaidi in his book "Improbable future of Pakistan". 4. Increasing security threats on western and Eastern boxders. is not performing effectivity who

cases about what es happening on ets border Parcistan is really facing increasing throats of tenonist activities by it's western bounders by TTP and ISKP, while Eastern bonders with India was also never secured. The country has encountered a sharp of political unjest in the country 5. Dissatisfaction among population is sugging. The menessing so 891 unest and Conflicts are also causing dissatisfa. ction among people. People are losing trust on-their Political Parties Every body is waiting for an influential leaver like Jinnah which will not some. As elites are quite happy they do not save what sort of problem is peneral public facing. 6. WEAK Governance and Consuption. mejor institution are also not working efficiently the country is on the blink of collapsing because of incressing consuption and mismanagement of commistrative machinery. There is no rule of law or accountability

when dealing with the general public matters. Therefore, concuption is the main cause of disinfognation of tue society. As shah walliellah once Said. Commption is like a cancer, which disrupts proper functioning of a society, and if did not cure Of will dicintegrate the whole Society 39. IV. Economic Clisis causing By POLITICAL INSTABILITY Exacerbating political publishers causing economic chisis on a massive scale some of them the as follows. 1. CPEC Projects his not completed its. Phase I Properly. Political unaestic causing violence throughout the country. Events of tenaist activities like Suicide blasts bomb blasts, police and army personnel fixing, infrastruiture disruption have The mueders of therese engineers in Guadas and Baluchistan, have already suspected china. Therefore, CPEC which was a game changer for Pakistan's economy is not performing approprietly as it was expected.

2. Causing Economic uncertainties: No country and organization is neady to fund. Political unaest has pushed the country So far that no country is needy to invest in a country of political instabil lity and social unrest, when foreign Countries know that in the country there is no Paudent authority to manage affairs & economy, they will never intend to come funding the Exponential rise of hypa\_inflation has also caused uncertain People with every passing day are emigrate ing from the country 3. Increasing Debt cycle. Everytine when a new government got solution out of its economic challenges but they find solution of this matter by getting none Isans from IMF and WB. According to the recent Debt index, Paulistan's total and Debt is around \$2.5 trillion, and this is such an unbreste able cycle because when a party takes loan, They know they would not have to seture this country's loan back, the next government will bear the bunit

| nt.                                                                        | Decreasing Foreign Dinect                                                                                                                                                                                                                                                                                                                                                                                                                                                                                                                                                                                                                                                                                                                                                                                                                                                                                                                                                                                                                                                                                                                                                                                                                                                                                                                                                                                                                                                                                                                                                                                                                                                                                                                                                                                                                                                                                                                                                                                                                                                                                                      |                                                     |
|----------------------------------------------------------------------------|--------------------------------------------------------------------------------------------------------------------------------------------------------------------------------------------------------------------------------------------------------------------------------------------------------------------------------------------------------------------------------------------------------------------------------------------------------------------------------------------------------------------------------------------------------------------------------------------------------------------------------------------------------------------------------------------------------------------------------------------------------------------------------------------------------------------------------------------------------------------------------------------------------------------------------------------------------------------------------------------------------------------------------------------------------------------------------------------------------------------------------------------------------------------------------------------------------------------------------------------------------------------------------------------------------------------------------------------------------------------------------------------------------------------------------------------------------------------------------------------------------------------------------------------------------------------------------------------------------------------------------------------------------------------------------------------------------------------------------------------------------------------------------------------------------------------------------------------------------------------------------------------------------------------------------------------------------------------------------------------------------------------------------------------------------------------------------------------------------------------------------|-----------------------------------------------------|
|                                                                            | Wivestine (102):                                                                                                                                                                                                                                                                                                                                                                                                                                                                                                                                                                                                                                                                                                                                                                                                                                                                                                                                                                                                                                                                                                                                                                                                                                                                                                                                                                                                                                                                                                                                                                                                                                                                                                                                                                                                                                                                                                                                                                                                                                                                                                               |                                                     |
| 76.100                                                                     | gh CPEC, the Country got a                                                                                                                                                                                                                                                                                                                                                                                                                                                                                                                                                                                                                                                                                                                                                                                                                                                                                                                                                                                                                                                                                                                                                                                                                                                                                                                                                                                                                                                                                                                                                                                                                                                                                                                                                                                                                                                                                                                                                                                                                                                                                                     |                                                     |
| 144 6                                                                      | hope that, it will be able to                                                                                                                                                                                                                                                                                                                                                                                                                                                                                                                                                                                                                                                                                                                                                                                                                                                                                                                                                                                                                                                                                                                                                                                                                                                                                                                                                                                                                                                                                                                                                                                                                                                                                                                                                                                                                                                                                                                                                                                                                                                                                                  | 40                                                  |
| Val.                                                                       | t foreign investors through                                                                                                                                                                                                                                                                                                                                                                                                                                                                                                                                                                                                                                                                                                                                                                                                                                                                                                                                                                                                                                                                                                                                                                                                                                                                                                                                                                                                                                                                                                                                                                                                                                                                                                                                                                                                                                                                                                                                                                                                                                                                                                    |                                                     |
| Cheria                                                                     | 1 Economic Zones (SEZs), deve                                                                                                                                                                                                                                                                                                                                                                                                                                                                                                                                                                                                                                                                                                                                                                                                                                                                                                                                                                                                                                                                                                                                                                                                                                                                                                                                                                                                                                                                                                                                                                                                                                                                                                                                                                                                                                                                                                                                                                                                                                                                                                  | 100                                                 |
| by CP                                                                      | Ec. But this handing polit                                                                                                                                                                                                                                                                                                                                                                                                                                                                                                                                                                                                                                                                                                                                                                                                                                                                                                                                                                                                                                                                                                                                                                                                                                                                                                                                                                                                                                                                                                                                                                                                                                                                                                                                                                                                                                                                                                                                                                                                                                                                                                     | ica                                                 |
| Junio                                                                      | st is pushing becoke forcis                                                                                                                                                                                                                                                                                                                                                                                                                                                                                                                                                                                                                                                                                                                                                                                                                                                                                                                                                                                                                                                                                                                                                                                                                                                                                                                                                                                                                                                                                                                                                                                                                                                                                                                                                                                                                                                                                                                                                                                                                                                                                                    | n                                                   |
| Investor                                                                   | ent. No contry even ou friend                                                                                                                                                                                                                                                                                                                                                                                                                                                                                                                                                                                                                                                                                                                                                                                                                                                                                                                                                                                                                                                                                                                                                                                                                                                                                                                                                                                                                                                                                                                                                                                                                                                                                                                                                                                                                                                                                                                                                                                                                                                                                                  | 45                                                  |
| OLA                                                                        | allies are not wiling to invest                                                                                                                                                                                                                                                                                                                                                                                                                                                                                                                                                                                                                                                                                                                                                                                                                                                                                                                                                                                                                                                                                                                                                                                                                                                                                                                                                                                                                                                                                                                                                                                                                                                                                                                                                                                                                                                                                                                                                                                                                                                                                                |                                                     |
| on the                                                                     | quarantee of civil leadership                                                                                                                                                                                                                                                                                                                                                                                                                                                                                                                                                                                                                                                                                                                                                                                                                                                                                                                                                                                                                                                                                                                                                                                                                                                                                                                                                                                                                                                                                                                                                                                                                                                                                                                                                                                                                                                                                                                                                                                                                                                                                                  | ρ.                                                  |
| However                                                                    | s, SIFC (ould be an initialize the                                                                                                                                                                                                                                                                                                                                                                                                                                                                                                                                                                                                                                                                                                                                                                                                                                                                                                                                                                                                                                                                                                                                                                                                                                                                                                                                                                                                                                                                                                                                                                                                                                                                                                                                                                                                                                                                                                                                                                                                                                                                                             | 57                                                  |
|                                                                            | 50 successfed.                                                                                                                                                                                                                                                                                                                                                                                                                                                                                                                                                                                                                                                                                                                                                                                                                                                                                                                                                                                                                                                                                                                                                                                                                                                                                                                                                                                                                                                                                                                                                                                                                                                                                                                                                                                                                                                                                                                                                                                                                                                                                                                 | 1                                                   |
| add it have                                                                |                                                                                                                                                                                                                                                                                                                                                                                                                                                                                                                                                                                                                                                                                                                                                                                                                                                                                                                                                                                                                                                                                                                                                                                                                                                                                                                                                                                                                                                                                                                                                                                                                                                                                                                                                                                                                                                                                                                                                                                                                                                                                                                                |                                                     |
| ( (                                                                        | Sharp increase in energy crises.                                                                                                                                                                                                                                                                                                                                                                                                                                                                                                                                                                                                                                                                                                                                                                                                                                                                                                                                                                                                                                                                                                                                                                                                                                                                                                                                                                                                                                                                                                                                                                                                                                                                                                                                                                                                                                                                                                                                                                                                                                                                                               |                                                     |
|                                                                            | The state of the s |                                                     |
|                                                                            | المراجعة المراجعة                                                                                                                                                                                                                                                                                                                                                                                                                                                                                                                                                                                                                                                                                                                                                                                                                                                                                                                                                                                                                                                                                                                                                                                                                                                                                                                                                                                                                                                                                                                                                                                                                                                                                                                                                                                                                                                                                                                                                                                                                                                                                                              |                                                     |
|                                                                            |                                                                                                                                                                                                                                                                                                                                                                                                                                                                                                                                                                                                                                                                                                                                                                                                                                                                                                                                                                                                                                                                                                                                                                                                                                                                                                                                                                                                                                                                                                                                                                                                                                                                                                                                                                                                                                                                                                                                                                                                                                                                                                                                |                                                     |
| Palkist                                                                    | an which avuite haadly was                                                                                                                                                                                                                                                                                                                                                                                                                                                                                                                                                                                                                                                                                                                                                                                                                                                                                                                                                                                                                                                                                                                                                                                                                                                                                                                                                                                                                                                                                                                                                                                                                                                                                                                                                                                                                                                                                                                                                                                                                                                                                                     | ud'                                                 |
| Palkist.                                                                   | an which avuite handly was to increase its energy produ                                                                                                                                                                                                                                                                                                                                                                                                                                                                                                                                                                                                                                                                                                                                                                                                                                                                                                                                                                                                                                                                                                                                                                                                                                                                                                                                                                                                                                                                                                                                                                                                                                                                                                                                                                                                                                                                                                                                                                                                                                                                        | uet:                                                |
| Palaist                                                                    | an which avuite handly was to increase its energy produce eeping in bodance its consump                                                                                                                                                                                                                                                                                                                                                                                                                                                                                                                                                                                                                                                                                                                                                                                                                                                                                                                                                                                                                                                                                                                                                                                                                                                                                                                                                                                                                                                                                                                                                                                                                                                                                                                                                                                                                                                                                                                                                                                                                                        | otiz                                                |
| Palaist                                                                    | an which avuite handly was to increase its energy produce eeping in bollance its consump h the help of CPEC's economic                                                                                                                                                                                                                                                                                                                                                                                                                                                                                                                                                                                                                                                                                                                                                                                                                                                                                                                                                                                                                                                                                                                                                                                                                                                                                                                                                                                                                                                                                                                                                                                                                                                                                                                                                                                                                                                                                                                                                                                                         | otia                                                |
| Palaist                                                                    | an which avuite handly was  to increase its energy produce eeping in bollance its consump  h the help of CPEC's economic is now facing tessible condition                                                                                                                                                                                                                                                                                                                                                                                                                                                                                                                                                                                                                                                                                                                                                                                                                                                                                                                                                                                                                                                                                                                                                                                                                                                                                                                                                                                                                                                                                                                                                                                                                                                                                                                                                                                                                                                                                                                                                                      | otiz                                                |
| Palaista<br>taying<br>by ke<br>through<br>Zone,<br>as it                   | eping in bollance its consump<br>h the help of CPEC's economic<br>is now facing tessible condition<br>stands on the neduction level                                                                                                                                                                                                                                                                                                                                                                                                                                                                                                                                                                                                                                                                                                                                                                                                                                                                                                                                                                                                                                                                                                                                                                                                                                                                                                                                                                                                                                                                                                                                                                                                                                                                                                                                                                                                                                                                                                                                                                                            | otiz<br>c<br>un                                     |
| Palkister<br>trying<br>by ke<br>through<br>zone,<br>as it                  | an which evuite handly was  to increase its energy proof eeping in bodance its consump  h the help of CPEC's economic is now facing tessible condition stands on the reduction level  negawatt in continuing year, wh                                                                                                                                                                                                                                                                                                                                                                                                                                                                                                                                                                                                                                                                                                                                                                                                                                                                                                                                                                                                                                                                                                                                                                                                                                                                                                                                                                                                                                                                                                                                                                                                                                                                                                                                                                                                                                                                                                          | ortiz<br>con<br>lan                                 |
| Palkister<br>trying<br>by ke<br>through<br>zone,<br>as it                  | an which evuite handly was  to increase its energy proof eeping in bodance its consump  h the help of CPEC's economic is now facing tessible condition stands on the reduction level  negawatt in continuing year, wh                                                                                                                                                                                                                                                                                                                                                                                                                                                                                                                                                                                                                                                                                                                                                                                                                                                                                                                                                                                                                                                                                                                                                                                                                                                                                                                                                                                                                                                                                                                                                                                                                                                                                                                                                                                                                                                                                                          | ortiz<br>con<br>lan                                 |
| Palkist<br>trying<br>by ke<br>through<br>Zone,<br>as it<br>7500 /<br>is as | an which evuite handly was  to increase its energy proche eeping in bollance its consump  In the help of CPEC's economic  is now facing tessible condition stands on the reduction level  megawatt in continuing year, who belious problem. A lot of indust  business cooperations are the                                                                                                                                                                                                                                                                                                                                                                                                                                                                                                                                                                                                                                                                                                                                                                                                                                                                                                                                                                                                                                                                                                                                                                                                                                                                                                                                                                                                                                                                                                                                                                                                                                                                                                                                                                                                                                     | ortice<br>on and and and and and and and and and an |
| Palkist.  thying  by ke  through  Zone,  as it  7500 /  is as  and  Clown  | an which or wite hardly was  to increase its energy produce eeping in bollance its consump  h the help of CPEC's economic  is now facing tessible condition stands on the reduction level megawatt in continuing year, who belows problem. A lot of indust  business cooperations are the  because of energy (hisis, pus                                                                                                                                                                                                                                                                                                                                                                                                                                                                                                                                                                                                                                                                                                                                                                                                                                                                                                                                                                                                                                                                                                                                                                                                                                                                                                                                                                                                                                                                                                                                                                                                                                                                                                                                                                                                       | an and all the said                                 |
| Palkist. trying by ke through Zone, as it 7500 / is as and Clown tre ee    | on which or wite handly was  to increase its energy produce eeping in bollance its consump  In the help of CPEC's economic  is now facing testible condition stands on the reduction level  megawatt in continuing year, who belows problem. A lot of indust  business cooperations are the  because of energy (risis, push  business cooperations are the                                                                                                                                                                                                                                                                                                                                                                                                                                                                                                                                                                                                                                                                                                                                                                                                                                                                                                                                                                                                                                                                                                                                                                                                                                                                                                                                                                                                                                                                                                                                                                                                                                                                                                                                                                     | an and all the said                                 |
| Palkist.  thying  by ke  through  Zone,  as it  7500 /  is as  and  Clown  | on which or wite handly was  to increase its energy produce eeping in bollance its consump  In the help of CPEC's economic  is now facing testible condition stands on the reduction level  megawatt in continuing year, who belows problem. A lot of indust  business cooperations are the  because of energy (risis, push  business cooperations are the                                                                                                                                                                                                                                                                                                                                                                                                                                                                                                                                                                                                                                                                                                                                                                                                                                                                                                                                                                                                                                                                                                                                                                                                                                                                                                                                                                                                                                                                                                                                                                                                                                                                                                                                                                     | an and all the said                                 |
| Palkist. trying by ke through Zone, as it 7500 / is as and Clown tre ee    | on which or wite handly was  to increase its energy produce eeping in bollance its consump  In the help of CPEC's economic  is now facing testible condition stands on the reduction level  megawatt in continuing year, who belows problem. A lot of indust  business cooperations are the  because of energy (risis, push  business cooperations are the                                                                                                                                                                                                                                                                                                                                                                                                                                                                                                                                                                                                                                                                                                                                                                                                                                                                                                                                                                                                                                                                                                                                                                                                                                                                                                                                                                                                                                                                                                                                                                                                                                                                                                                                                                     | an experience Air                                   |