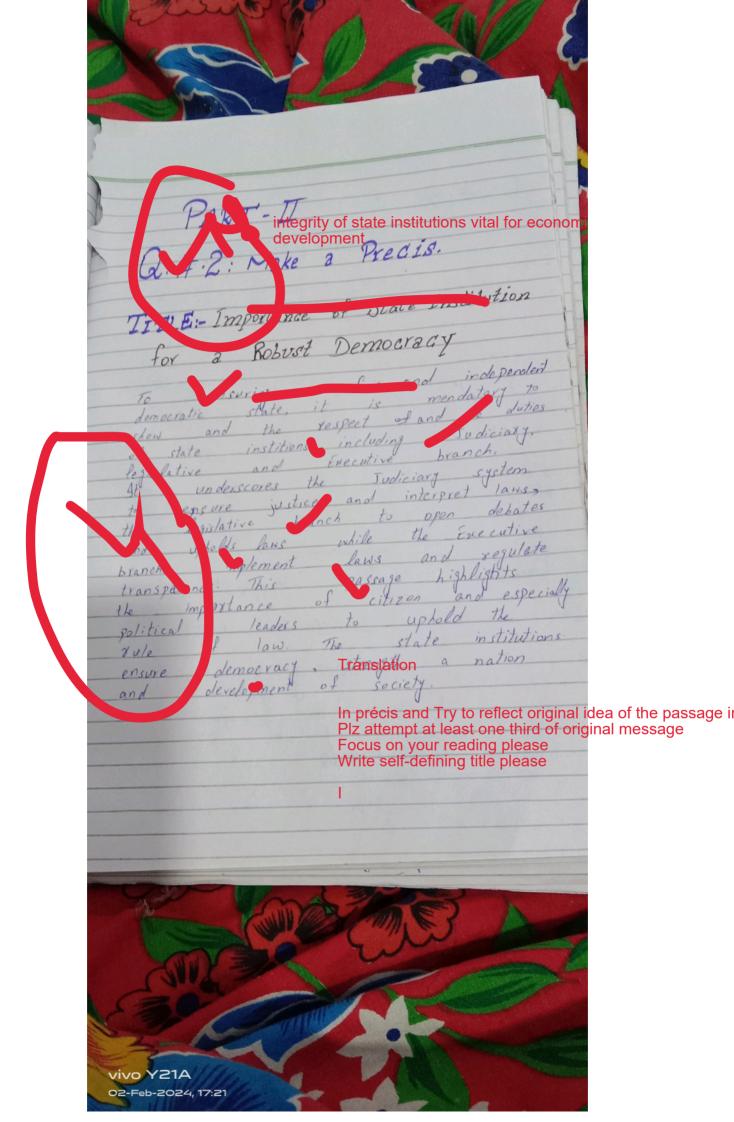

## Q.#.5 (A) Punctuate the following.

Bill clinton walked into a treachi restaurant and asked the waiter Do you have biryani? The waiter grinned, Bf course, Sis. Our biryani is so good, itilly make your torget your own name PBill laughed, I hope not I I need that for the Imman! laters, during a power outage, Imman quipped, In Pakistan, we don't need candle; as biryani alone can light up the zoon! Bill replied. The, and if you add some lipics chutney, we might even have a wish party! They both chuckled, realized that in & Pakistan, humo and hospitality gin hand, making ever meal an unforgettable experience.