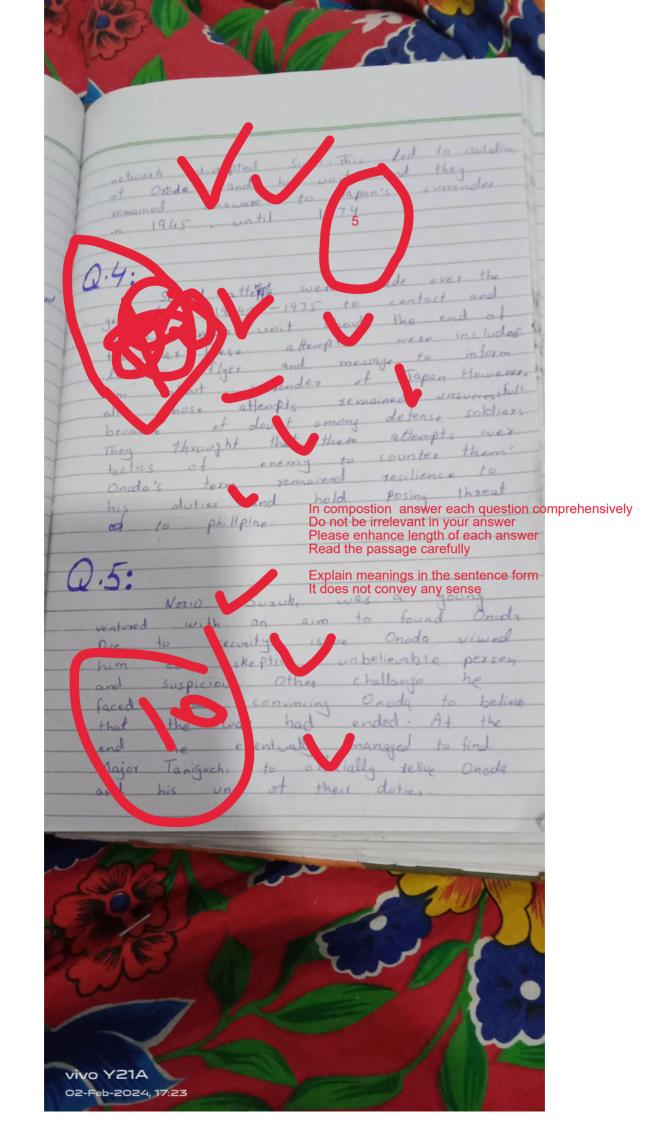

Q.#.3 Comprehension Q.1: lindo anada has been considered Lieutant longity and strength Oneda during WWII Island, Phillpines engage in gureilla because the way turned - against . Japan in Japan was in crisis the

2.#.4 Correct any (5) Sentence. 1 HAG stopy at home than going to pos. while they had a wonderful time and no one ups injused.
It these were bads 1- Hassan Vi Goodal would rather so 3- Luchily, they had monderful was good 5- I wish I wo could education, I 10-I wasn't satisfed with recieved from my university, so I too admission Npa. Q. #. 5. B Propostion 1-My brother sat be and shared his po to ble and 2- The cat jumped Knocked over 3- we walked throws boidge the other 4- He hid the gift under the his sister later. 7- The plane flew over the clouds, offering q b reathaking view