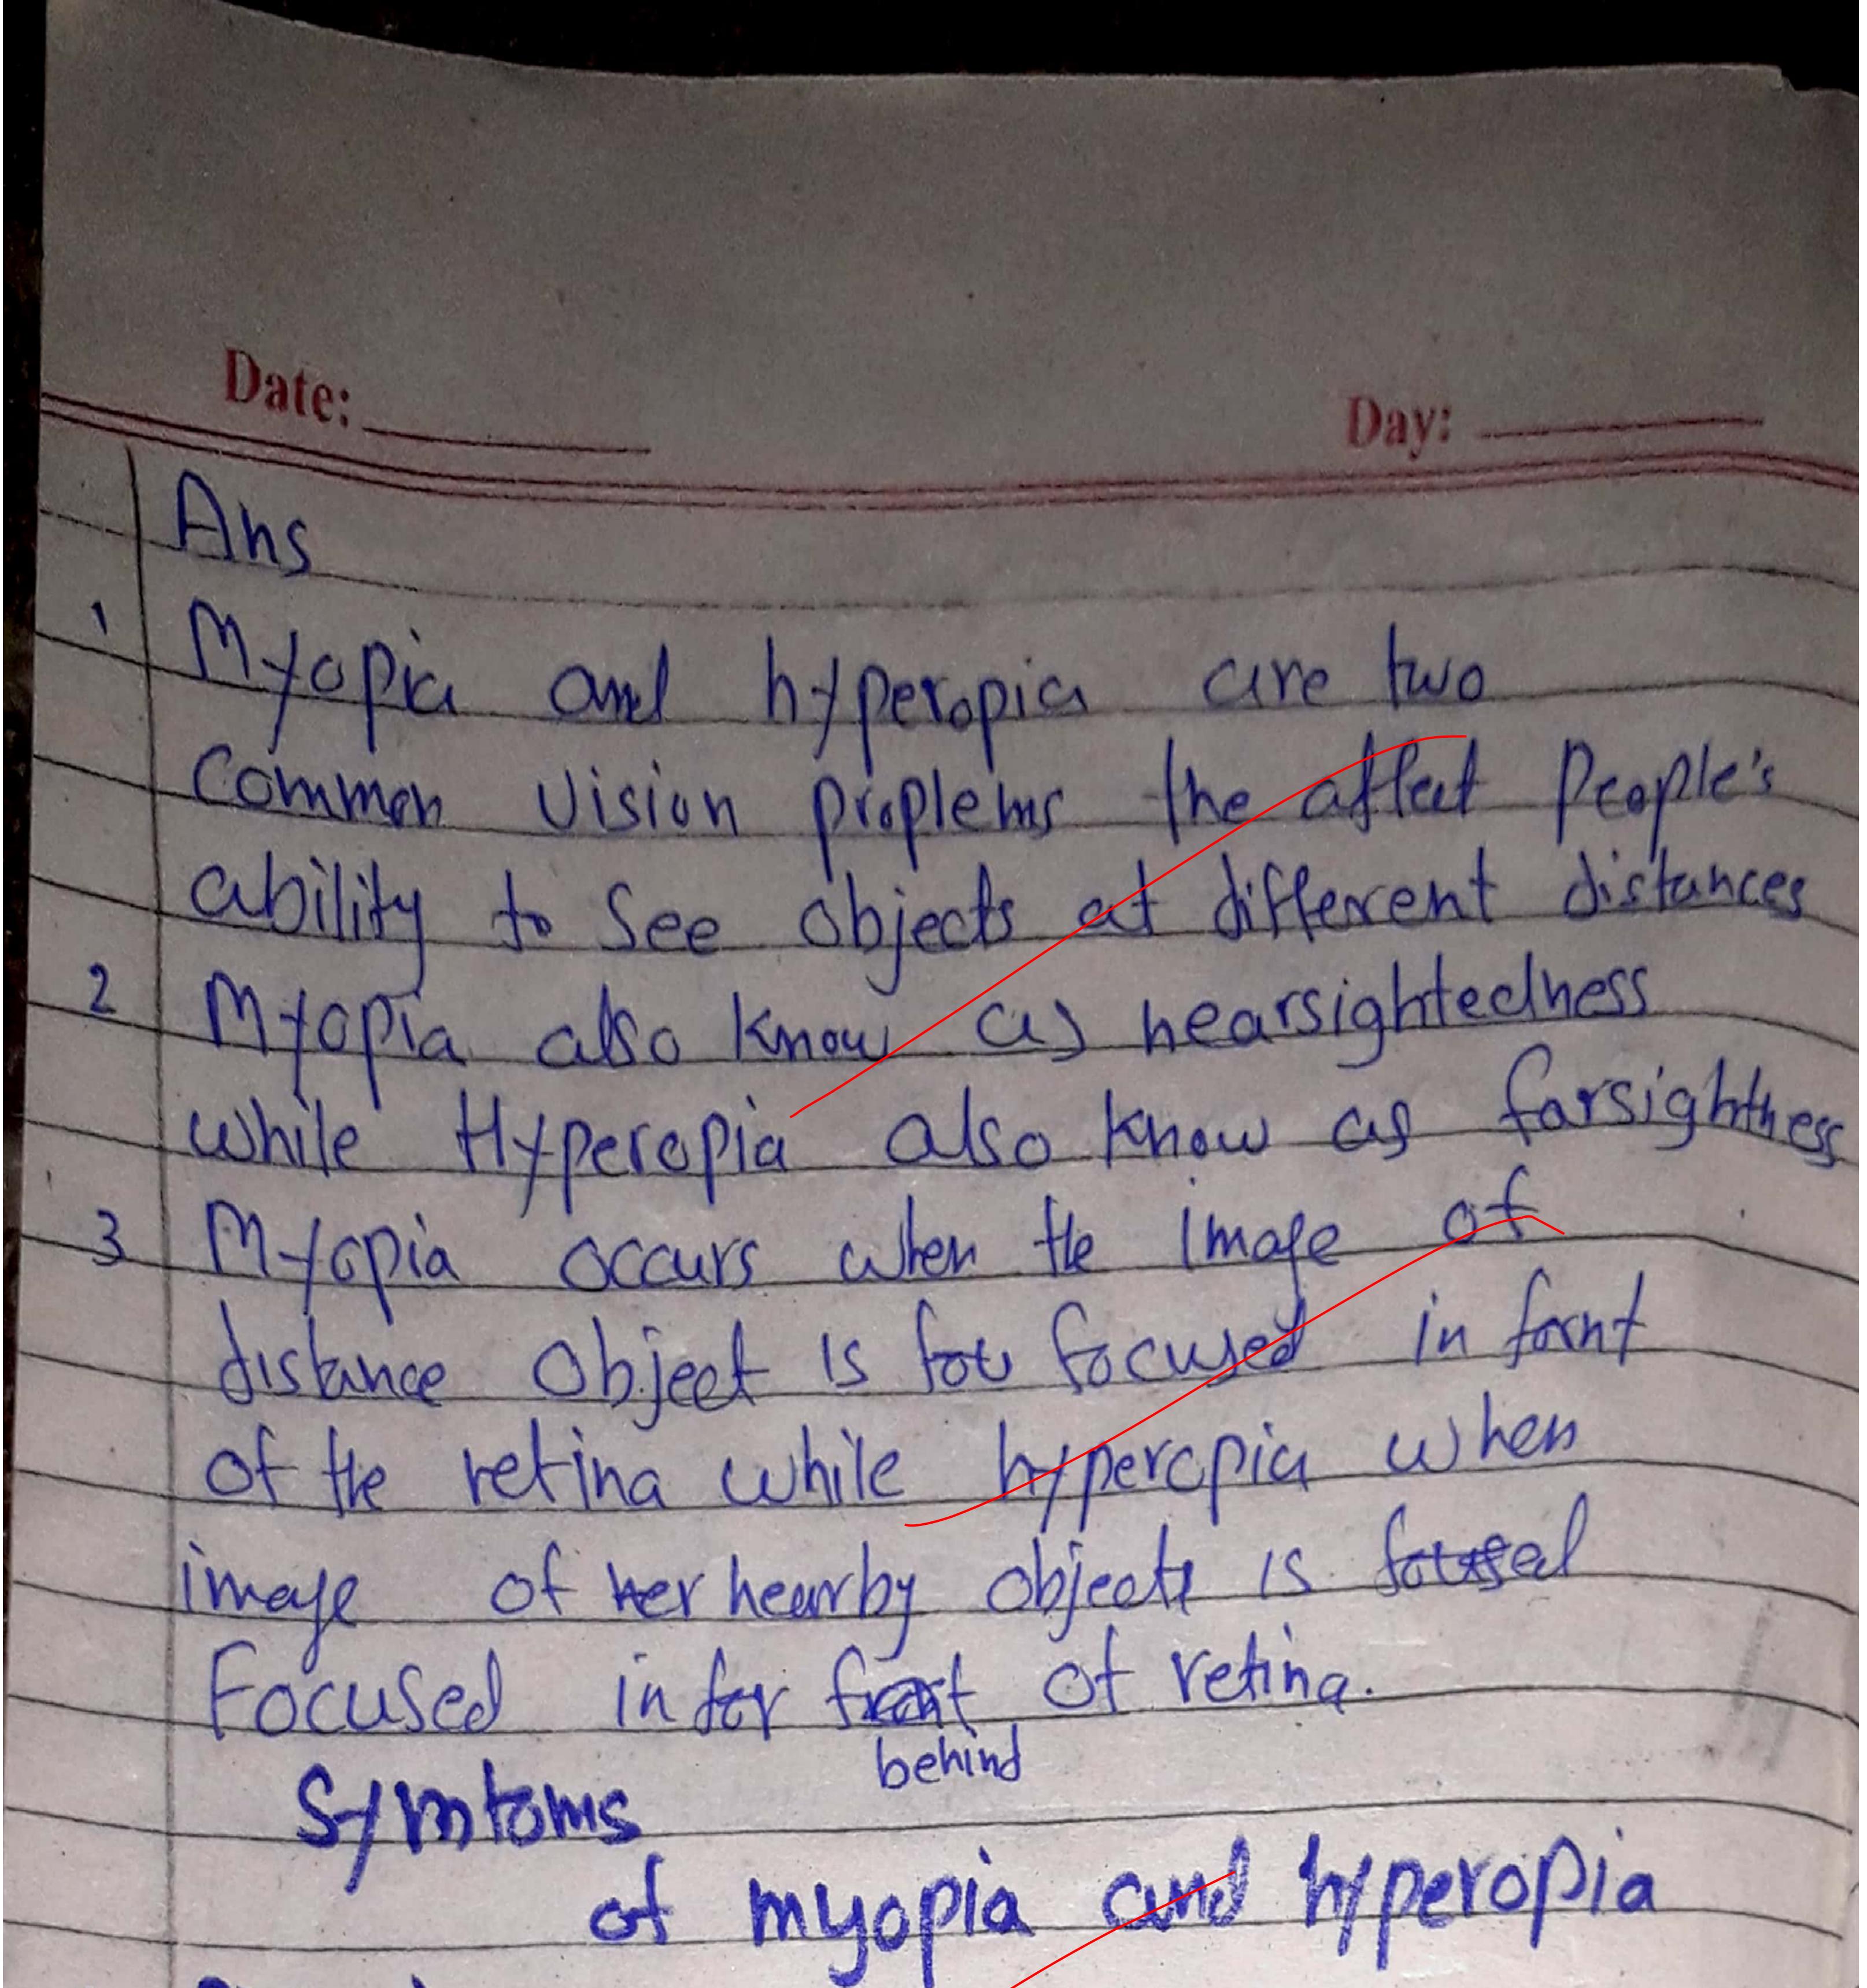

Q. No. 4

- a. What are the methods employed in Solid Waste Management?
- b. How does a Human Heart work in blood circulation?
- c. What is Myopia and Hyperopia? Enlist the major parts of Human Eye.
- d. Write uses of each of the following:
  i)Microwave ii) Ultraviolet iii) X-Rays