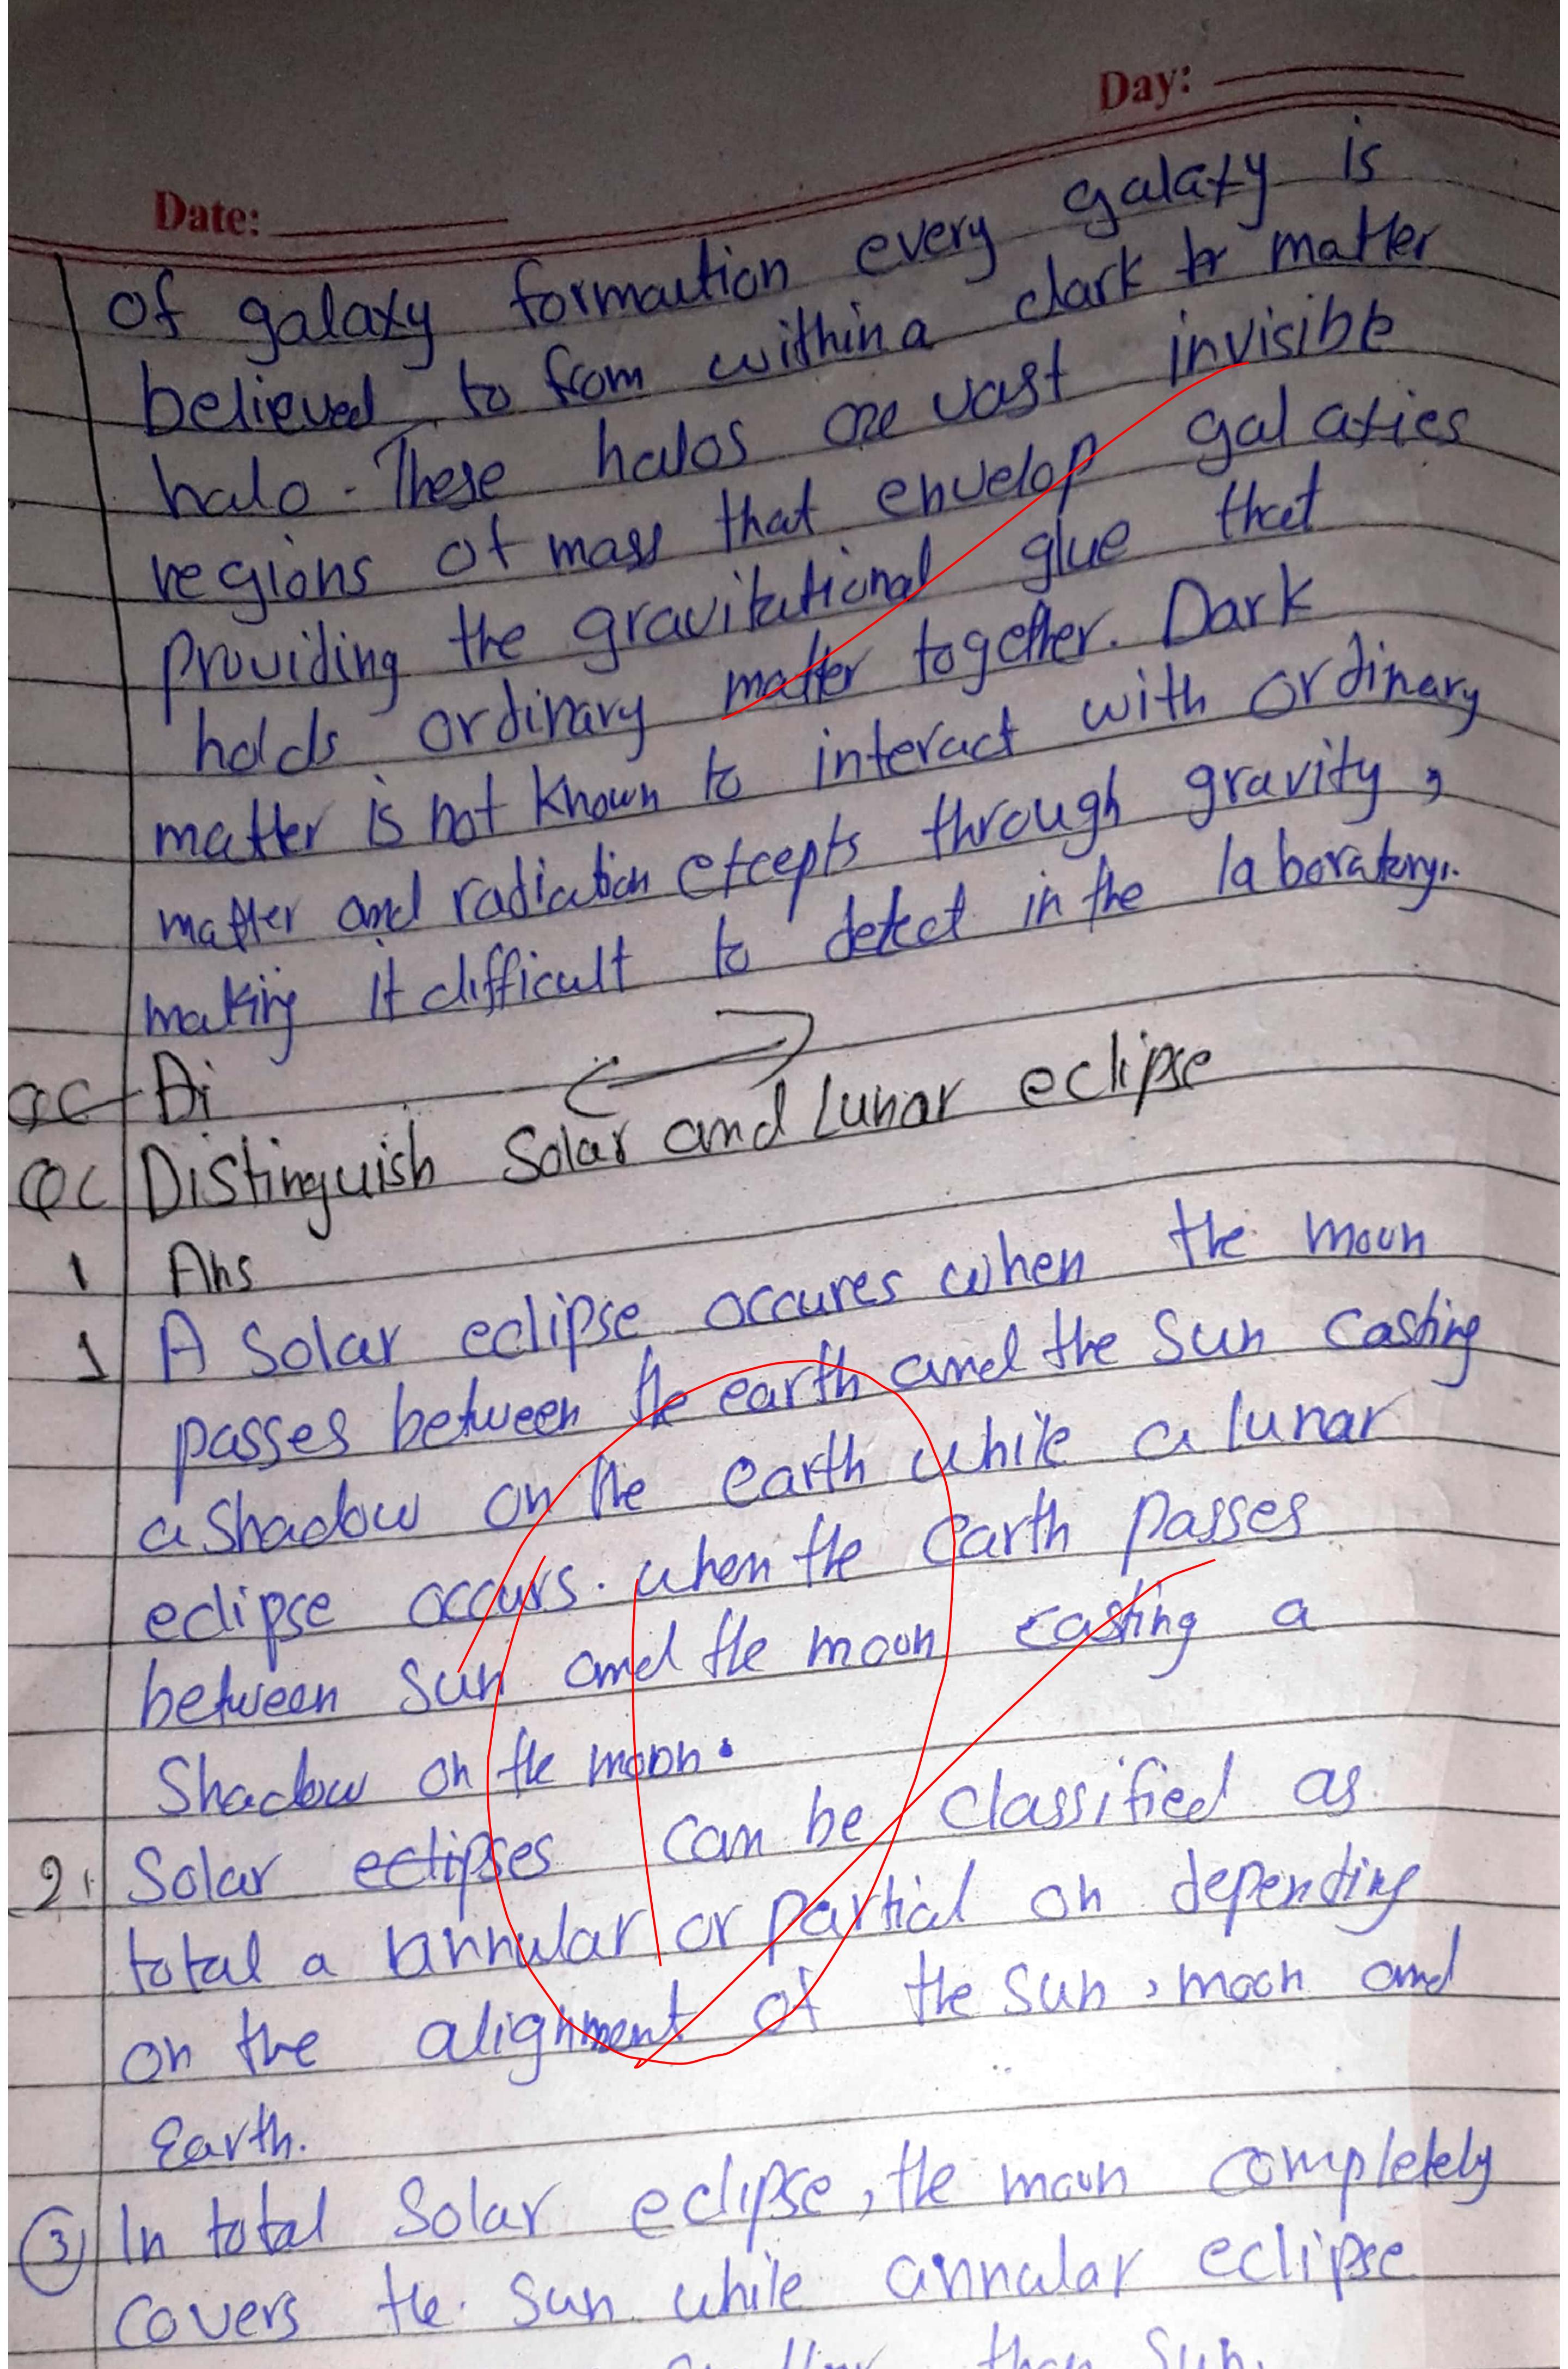

Q. No. 5

- a. What are the different methods of food preservation?
- b. What is Milkyway? How Dark Matter is related to Galaxies? Give different parts of Galaxies.
- c. Distinguish Solar and Lunar eclipses.
- d. What are Nuclear Fission & Fusion? Explain ionic bond in table salt.

[Grive different parts of Galaxio. Ahs Milk ury The milk u in is the galaty that contains our Solar Sterm. it is barred spiral gta galaty which wears it has a bar of 1 stars availarge its center and large Spiral Sciarmy ettending from the bar The milling way is home to Hunderal of Stax including our sung and is also composed of dust and gas. It a papproximately 13.6 billion rear old and the part of galary is know as Local Star. Dark Matter. te al ed to quaties of dark meiter Concept nding Mo