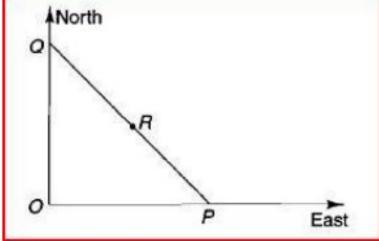

d. The ratio of present ages of A & B is 6:7. After 5-years this ratio would become 7:8. Find present ages of A and B.

Q. No. 7

a. In the given figure, P is 300 km eastward of O and Q is 400 km North of O, R is exactly in the middle of Q and P, Find the distance between Q and R.