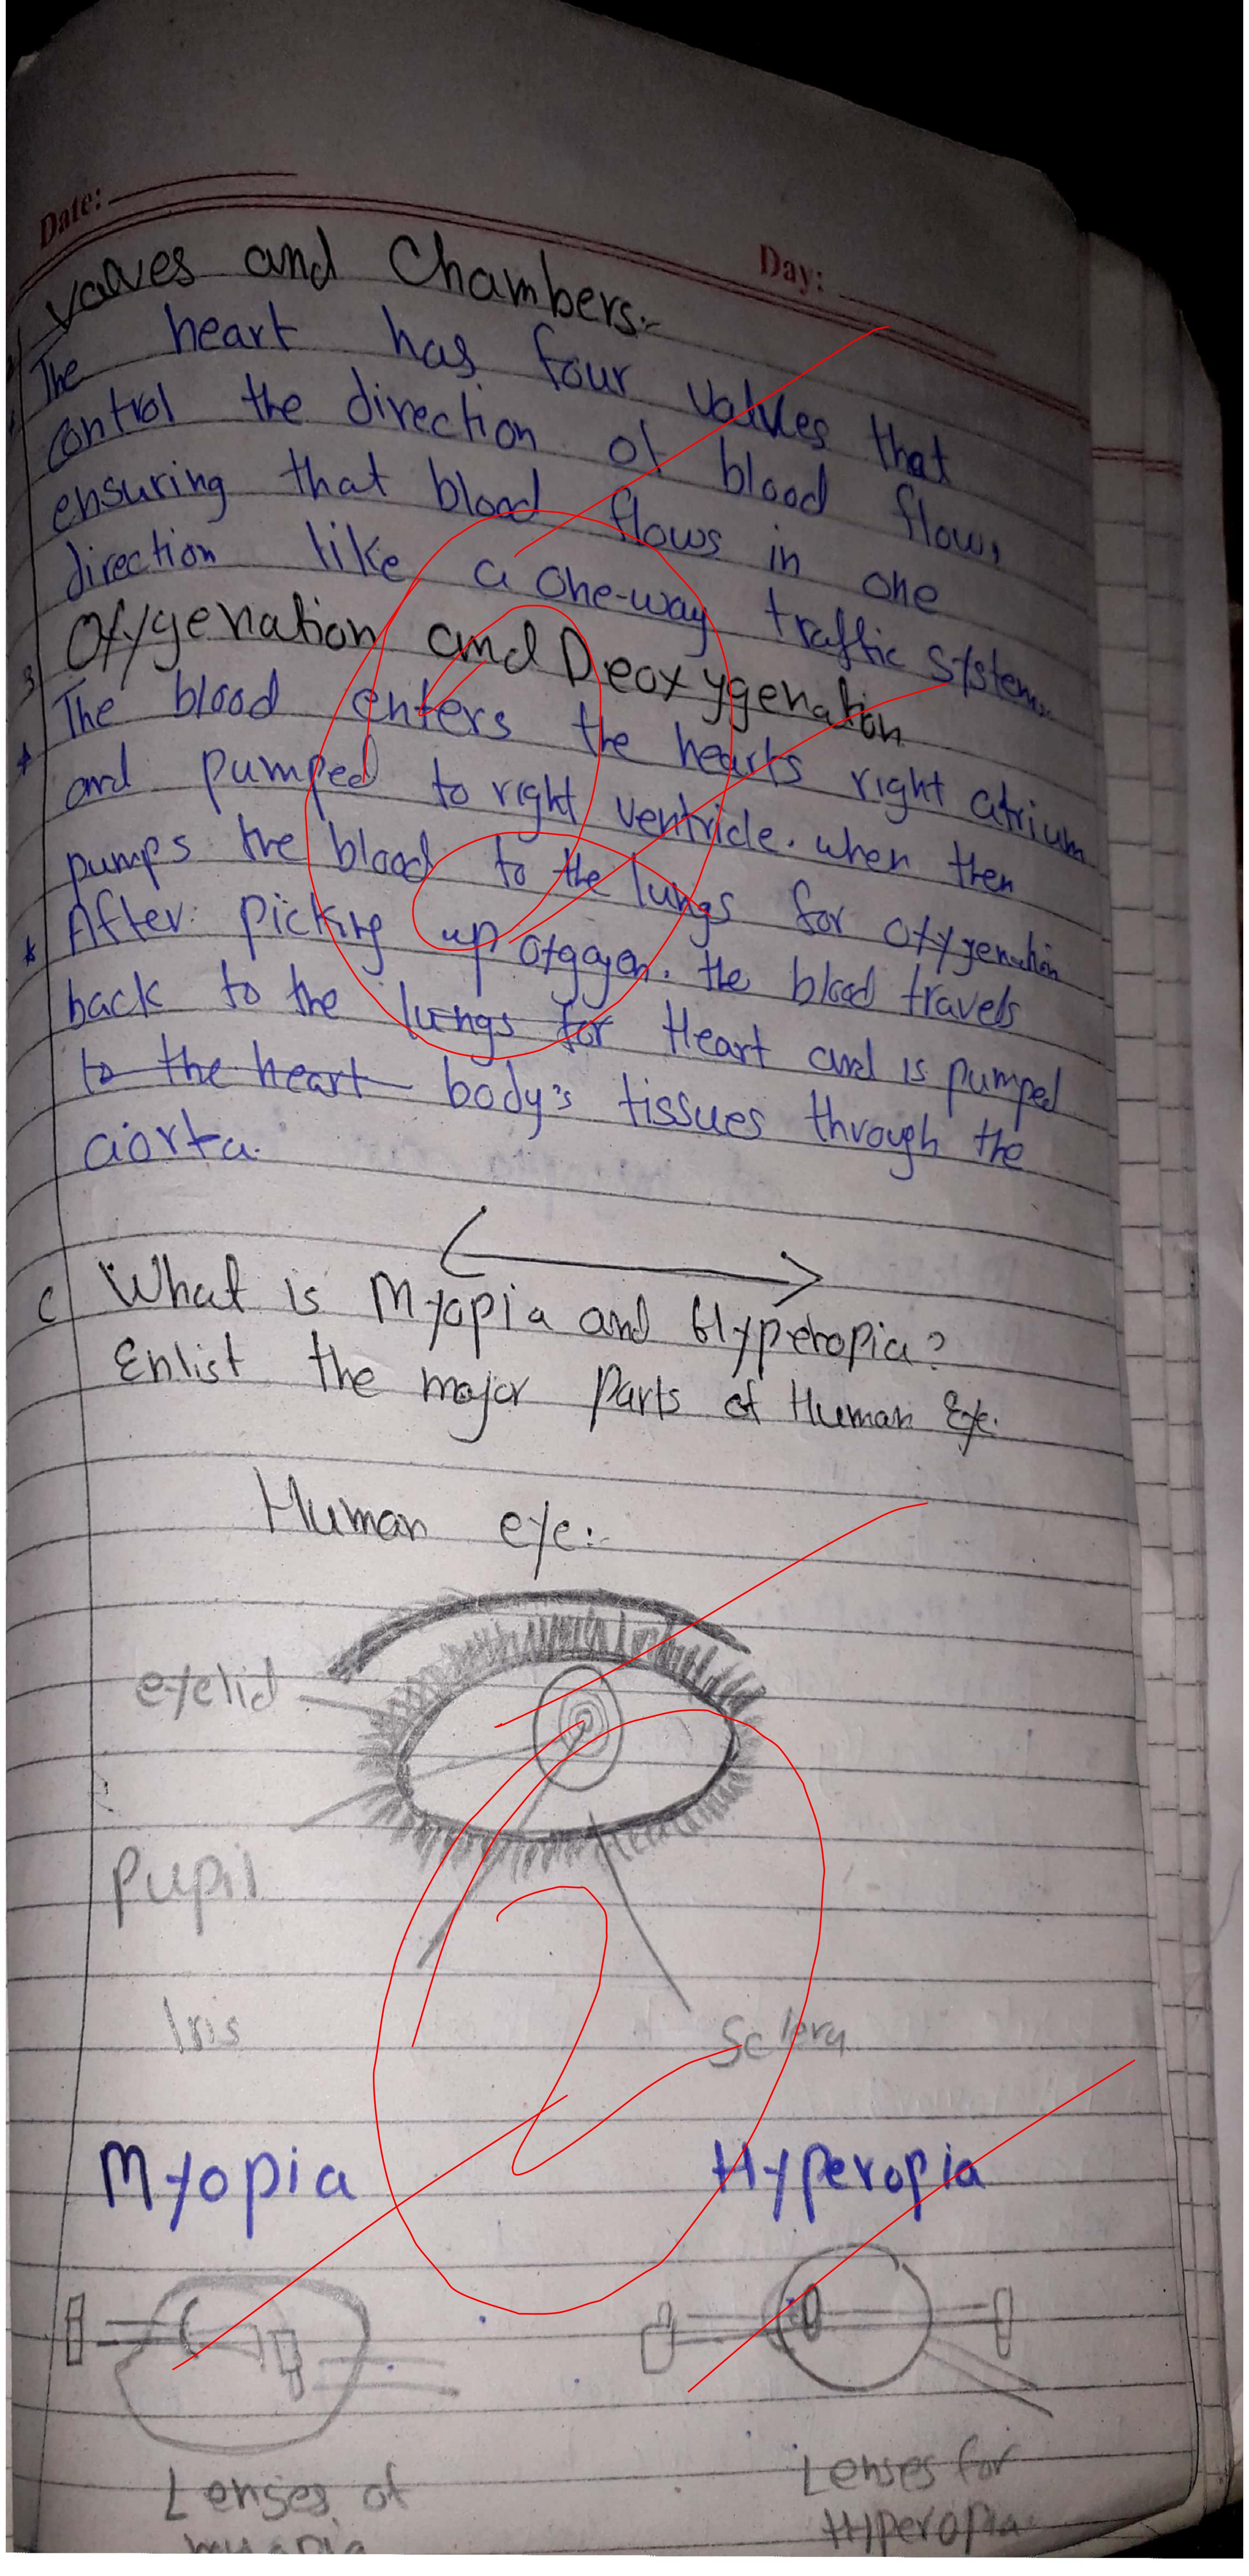

Q. No. 4

- a. What are the methods employed in Solid Waste Management?
- b. How does a Human Heart work in blood circulation?
- c. What is Myopia and Hyperopia? Enlist the major parts of Human Eye.
- d. Write uses of each of the following:
  i)Microwave ii) Ultraviolet iii) X-Rays

M-Japiai Blurry UISION at a tistance Difficulty drving 9-leskain Headache H-1percha. hear distance Blurry Distoh Difficulty drvig estrain Headaches i)rife cur Microwaves PMU mmn Microwaves Colla kelpo, hie NVAL cmi ough rowaves a.mcc