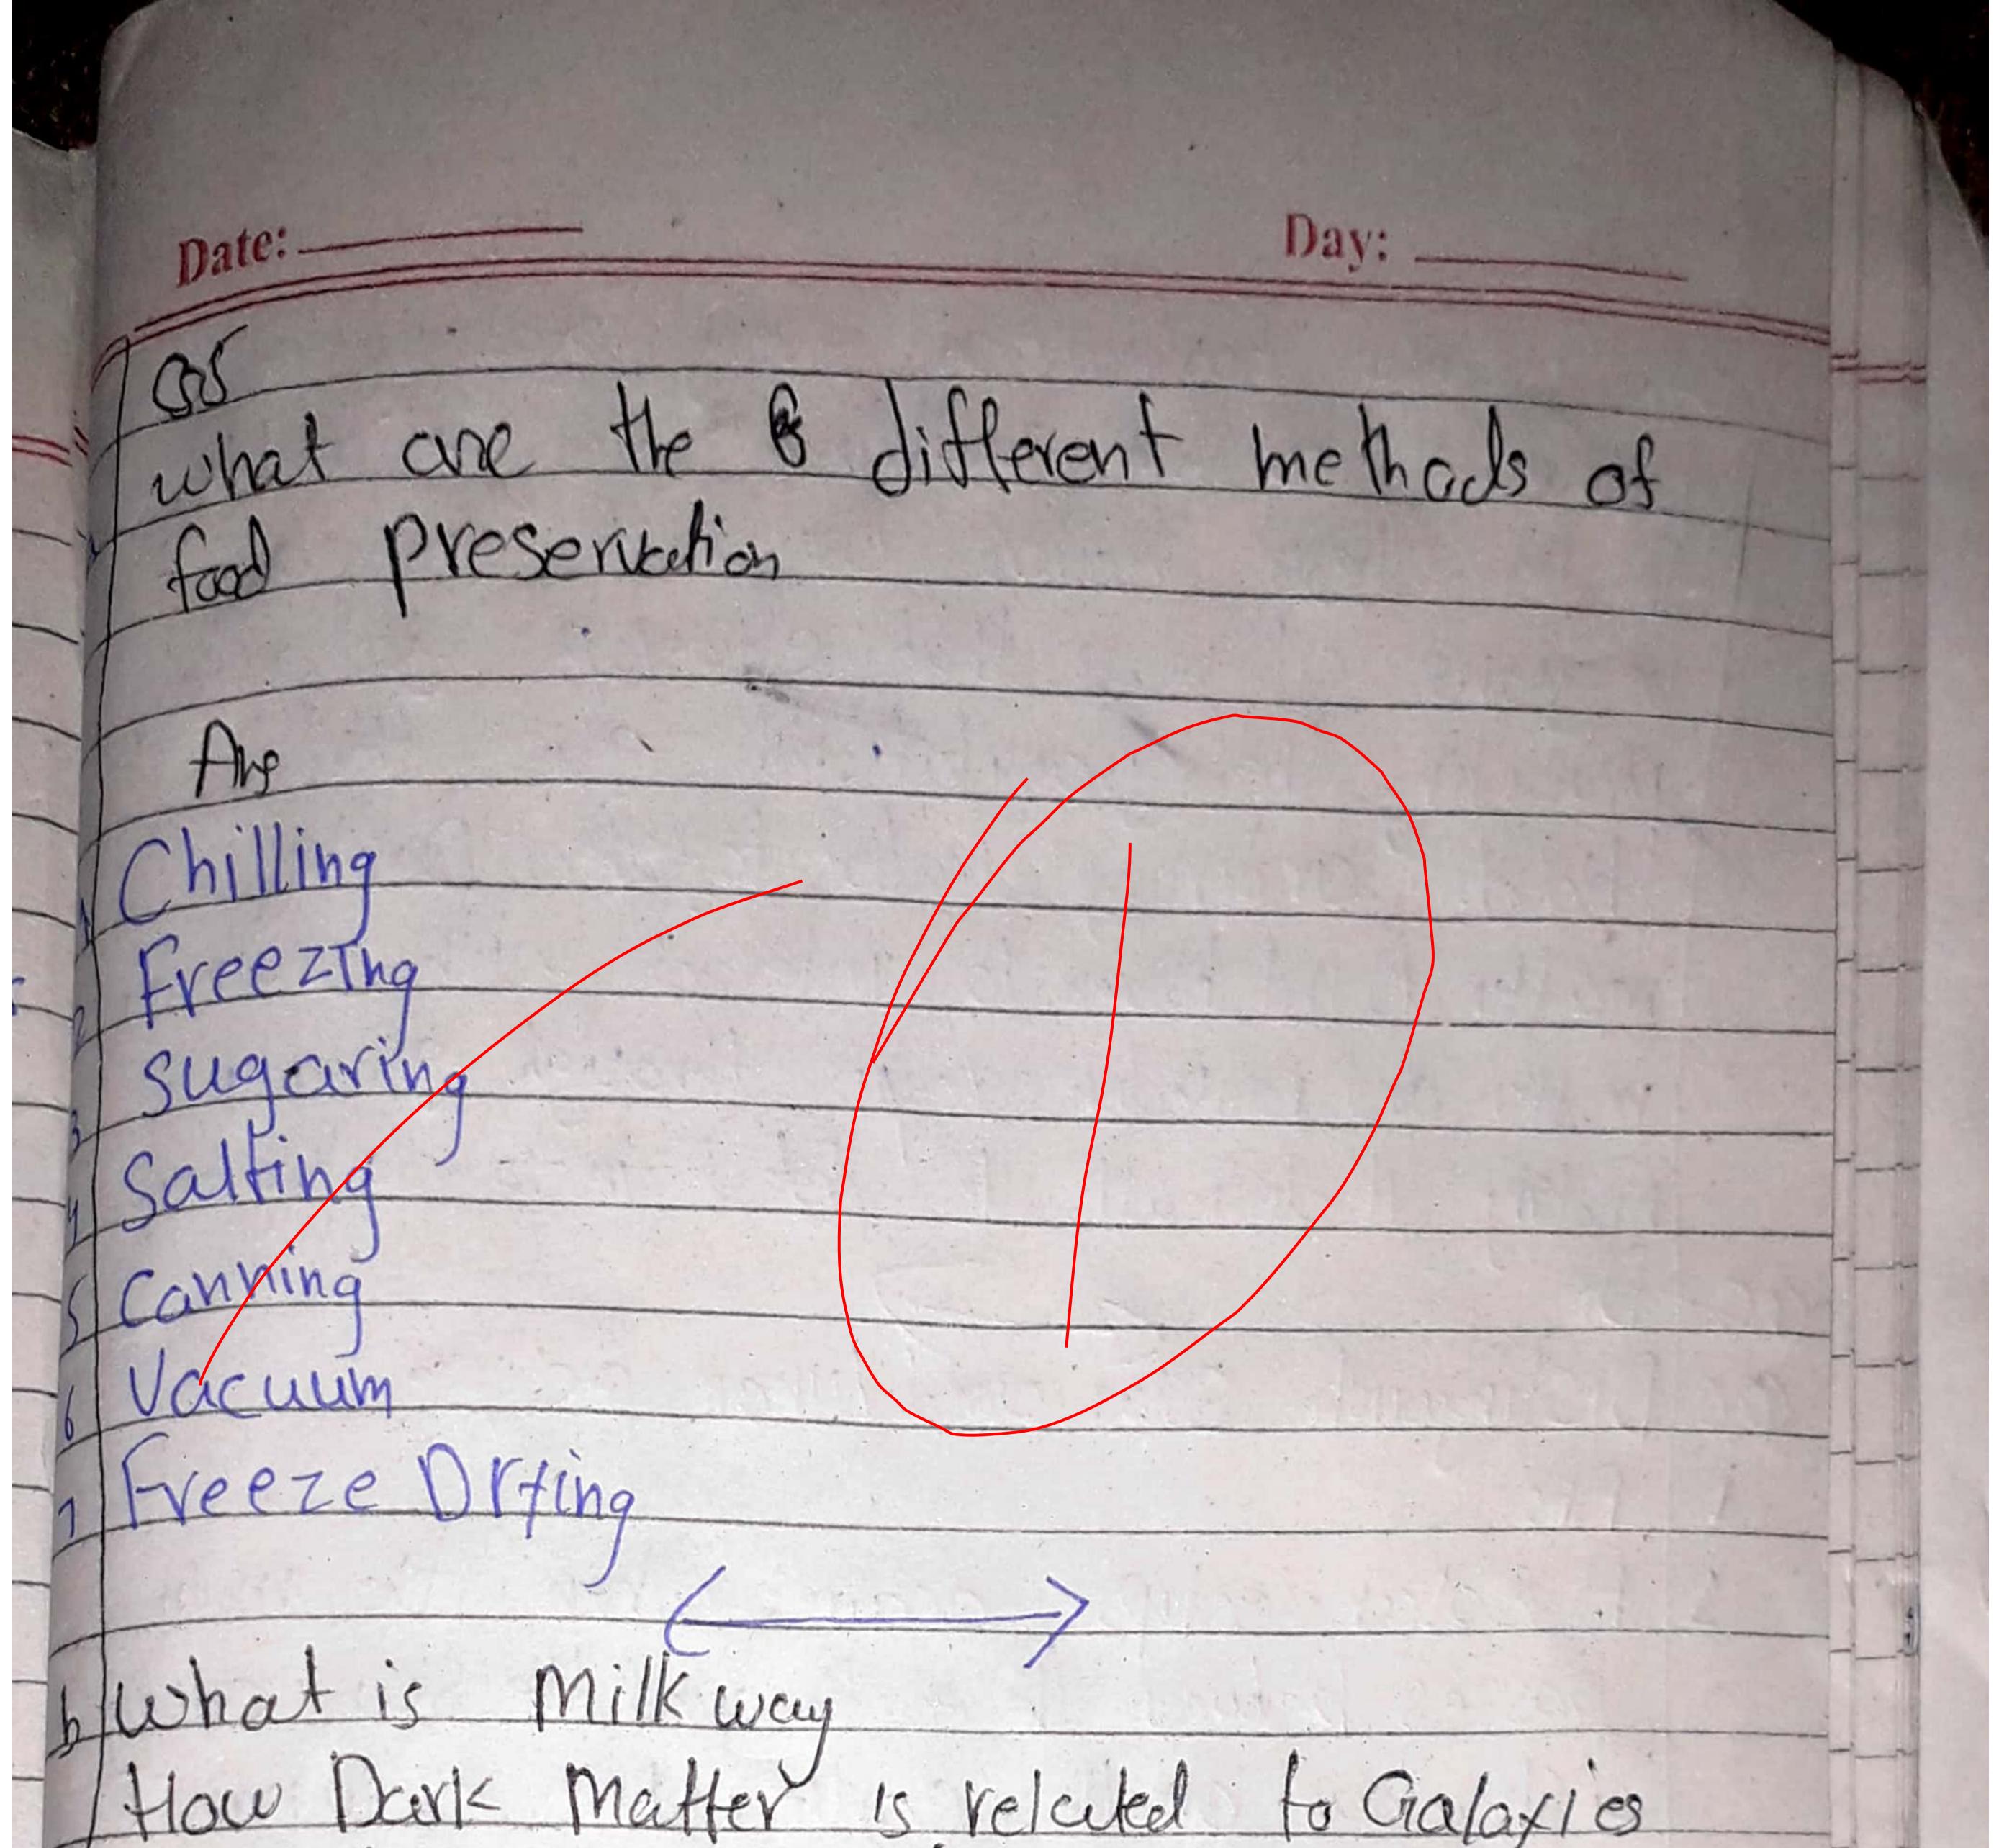

Q. No. 5

- a. What are the different methods of food preservation?
- b. What is Milkyway? How Dark Matter is related to Galaxies? Give different parts of Galaxies.
- c. Distinguish Solar and Lunar eclipses.
- d. What are Nuclear Fission & Fusion? Explain ionic bond in table salt.