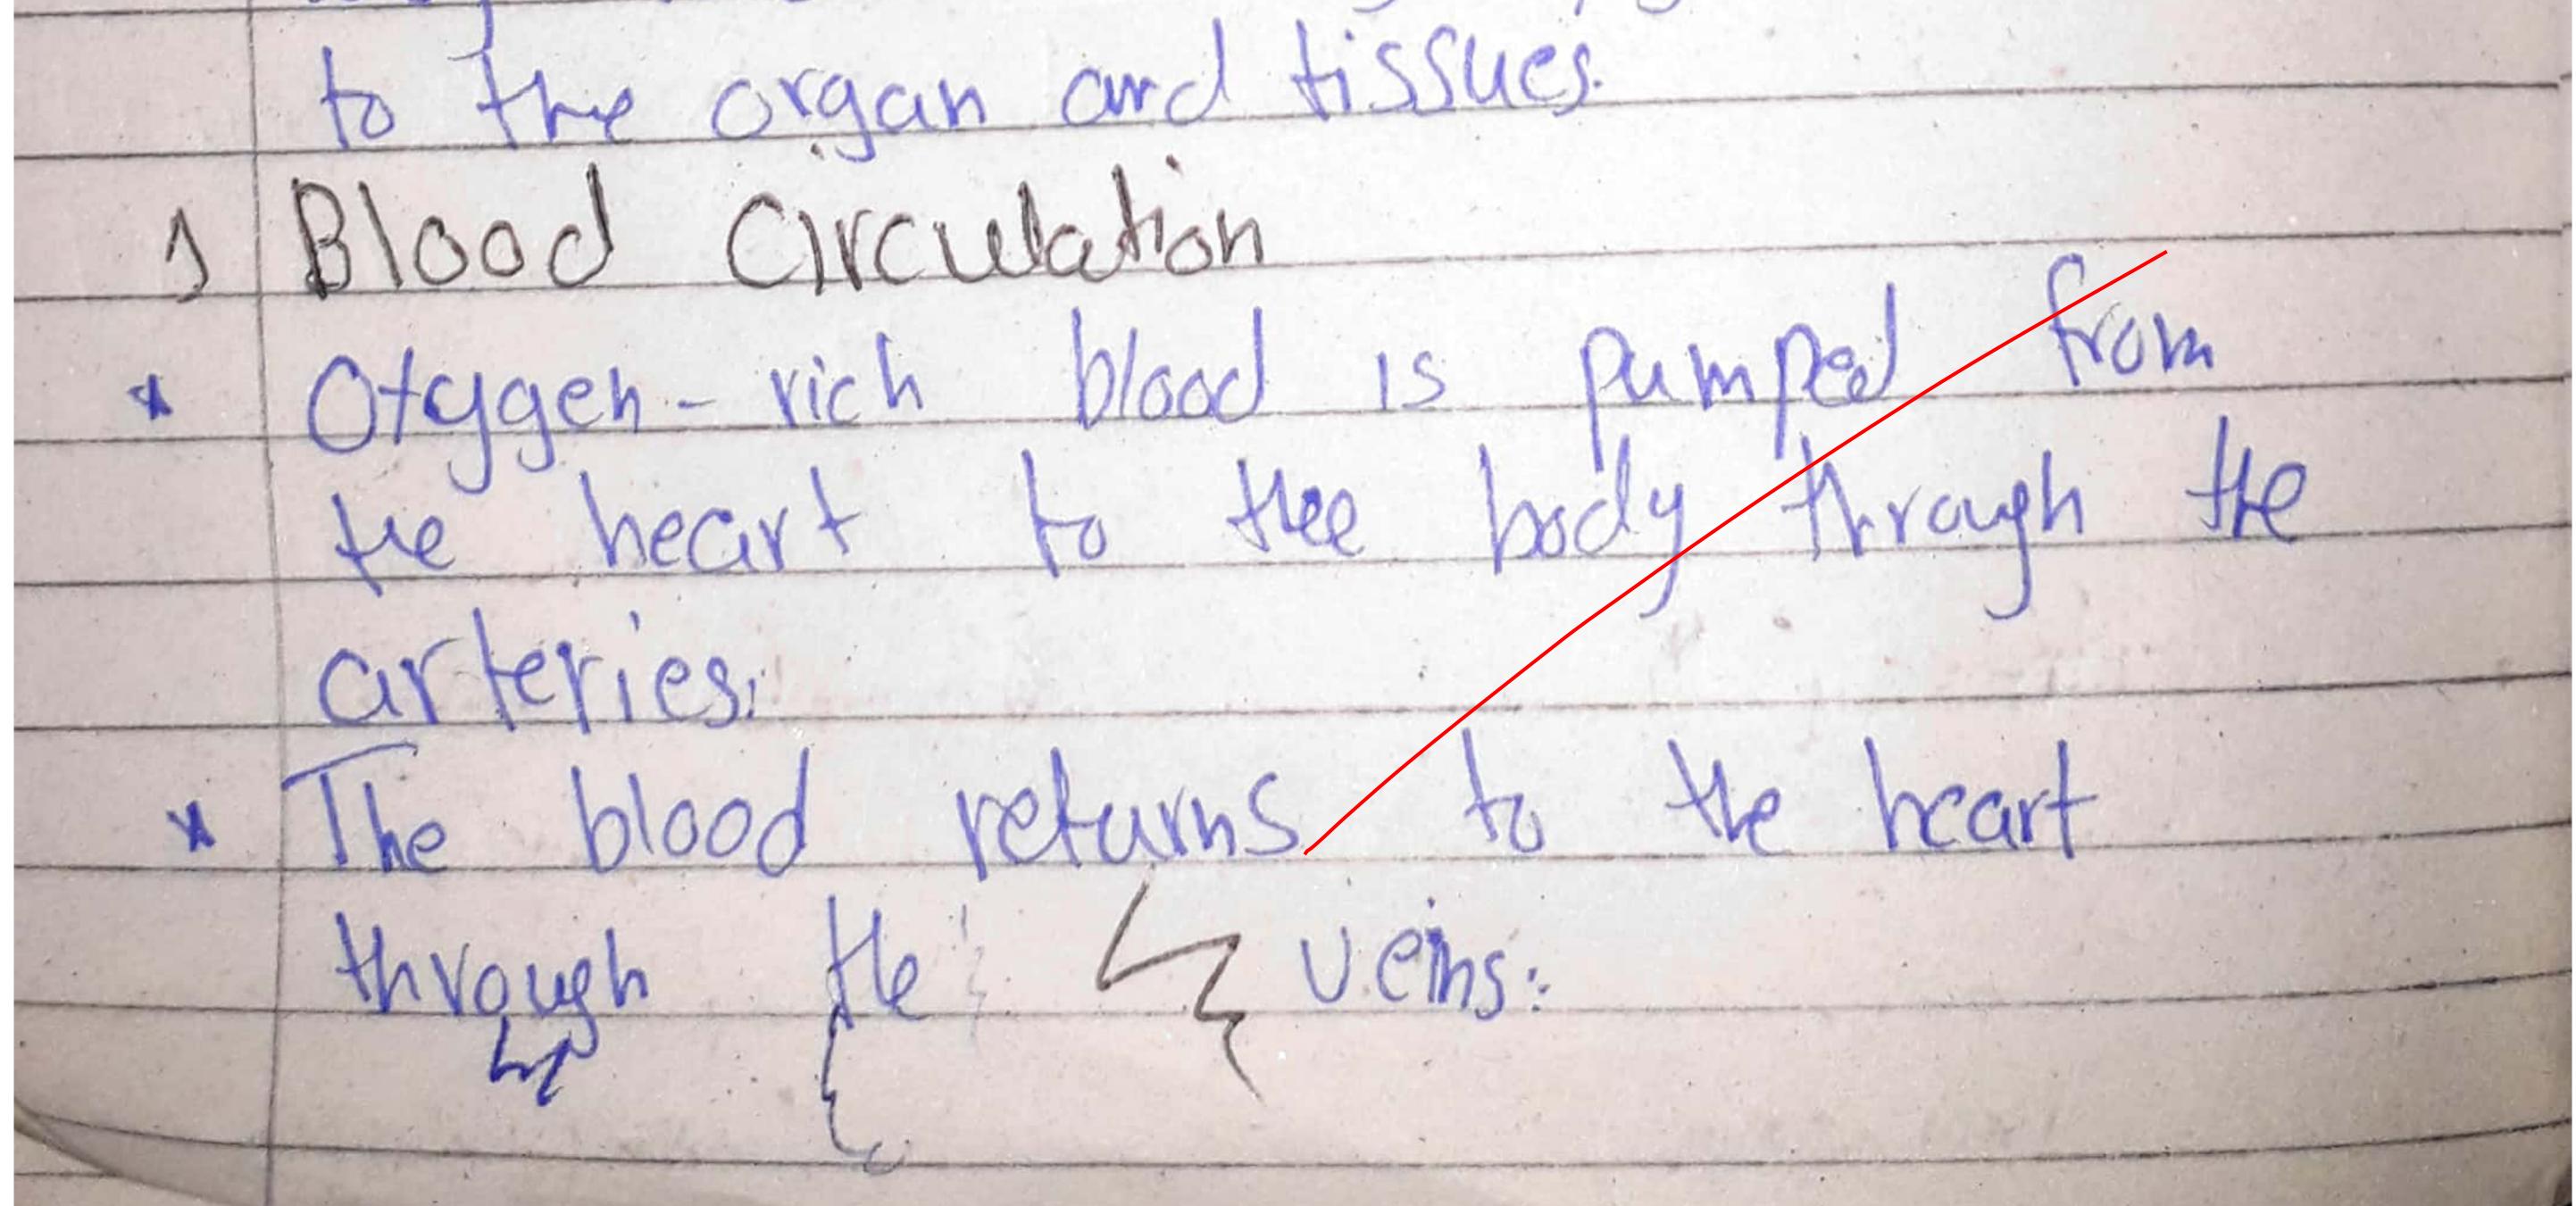

\*\*\*\*\* We wish you Good Luck for CSS-2024\*\*\*\*\*

The conversion of hon-vectclable wask into electricity and usable heat, helping to reduce Carbon Amissions. (b) How does a Human Heart work in blood availation? A The Human heart works are as a pump. Sending bood throughout the body to deliver Ofg Ofgen and nutrients