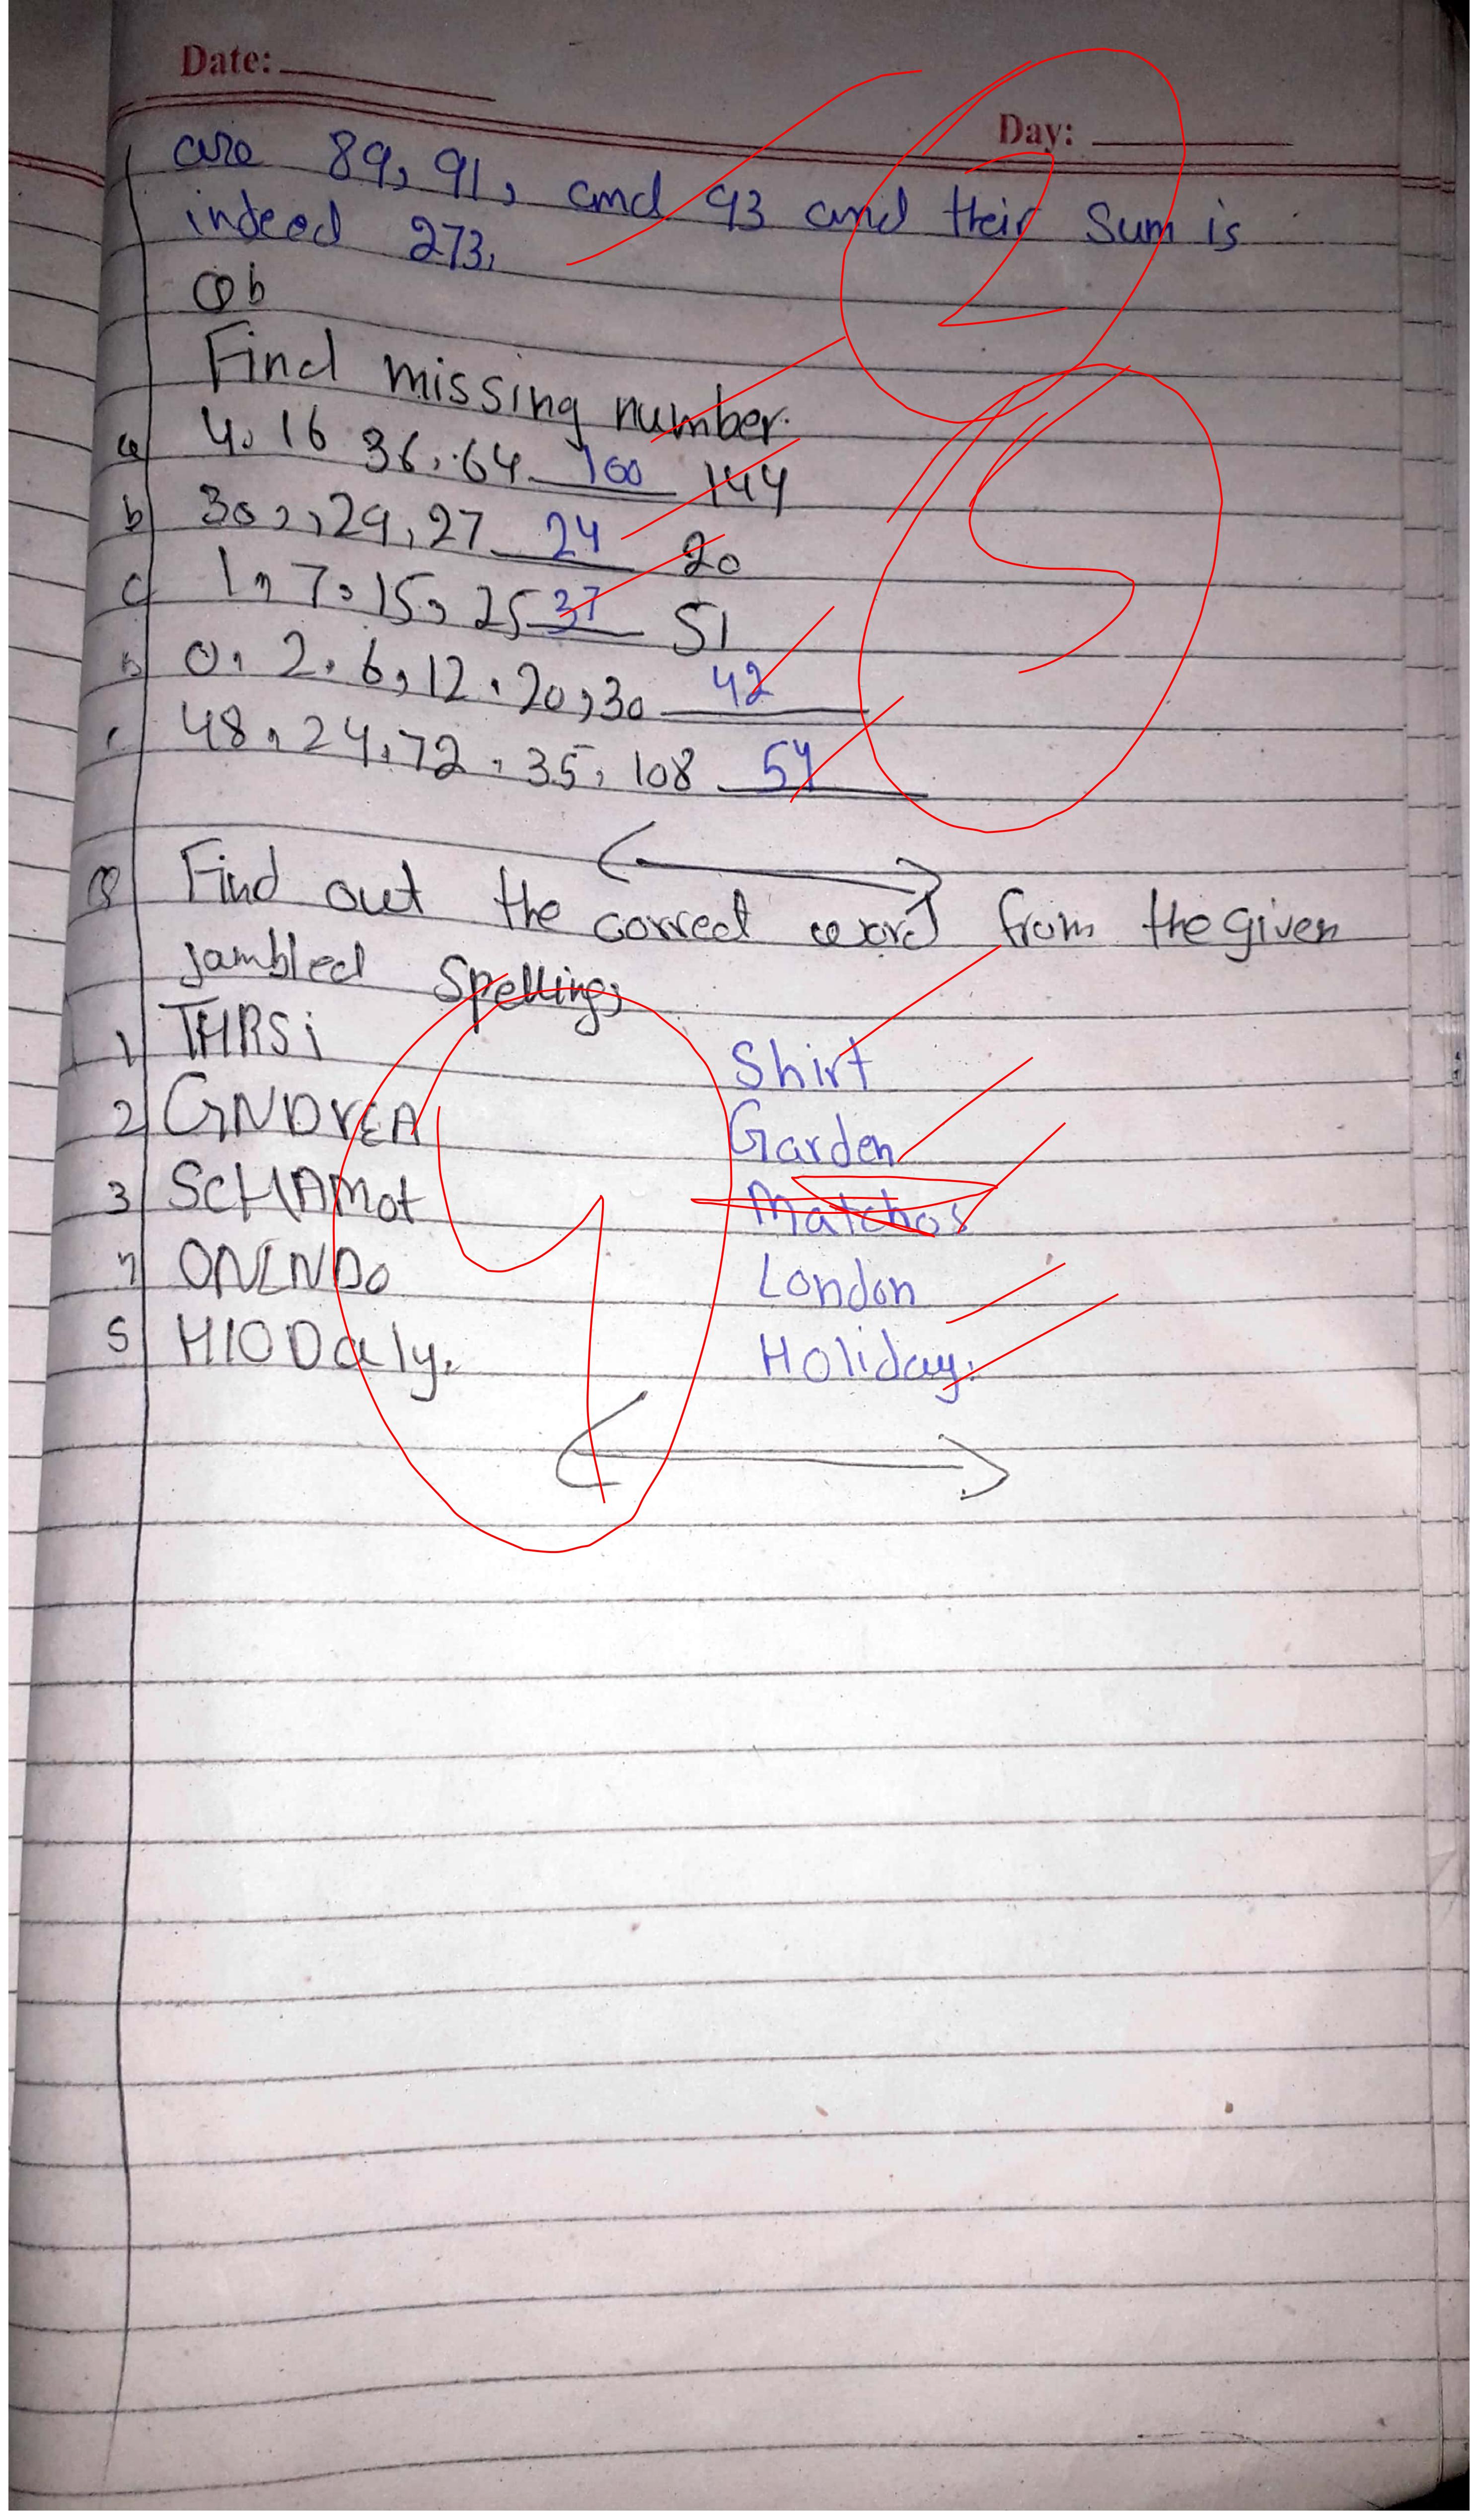

# Q. No. 8

- a. The sum of three consecutive odd numbers is 273. That are the three odd numbers?
- b. Find the missing number in the given series.
  (i) 4, 16, 36, 64, ?, 144. (ii) 30, 29, 27, ?, 20, 15 (iii) 1, 7, 15, 25, ?, 51 (iv) 0, 2, 6, 12, 20, 30, ? (v) 48, 24, 72, 35, 108, ?
- c. Find out the correct word from the given jumbled spellings.
   (i) THRSI (ii) GNDREA (iii) SCHAMOT (iv) ONLNDO (v) HIODALY
- d. Sara's mother is 6 times older than Sara, where as her brother Ali is twice as old as Sara. In three years' time the sum of their ages will be 72. How old are Sara, Ali and their mother now?

He mean appears Smaller than Sub. "partif n · · · / he sum of three consecutive add number 15 273. That one the three humber: three Consecutive add numbers an