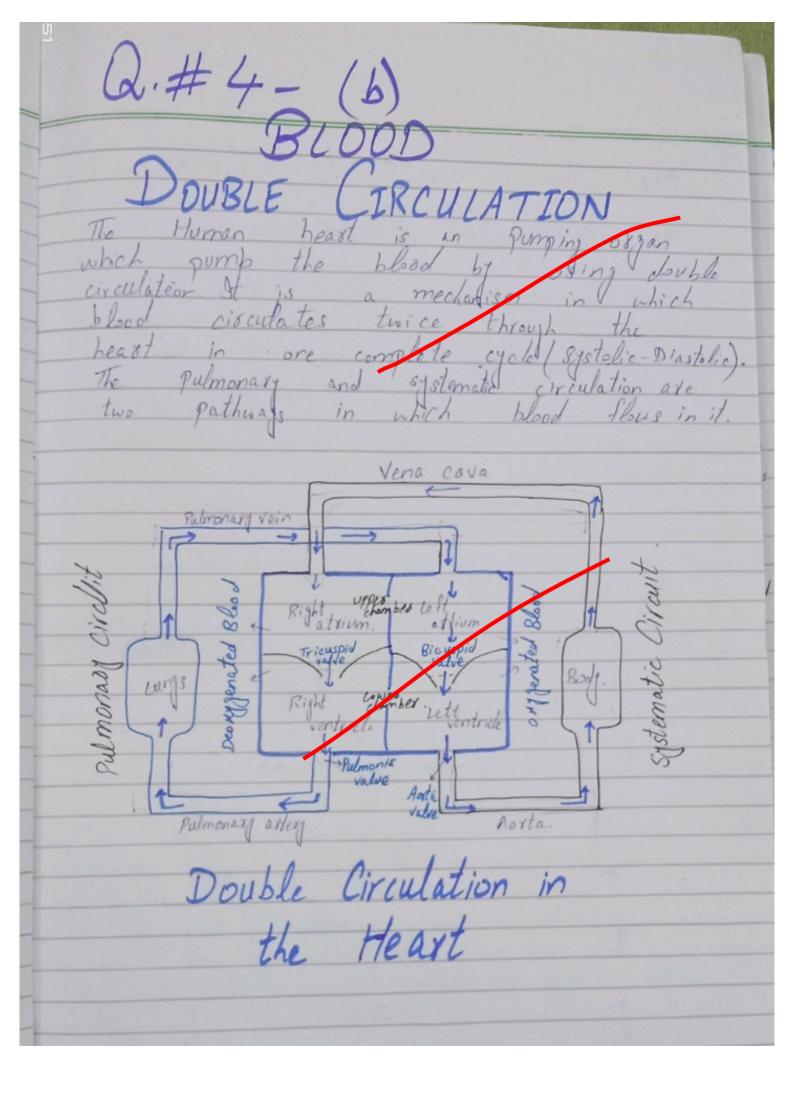

Vermi-Composting

Incenivation;

Pyrolysis;

Plasma Gastification;

1- Composting

gt is the process of decomposition
of organic matter. It is mainly
composed of remaining of plants, feces

Blood Flowing in the Double Circulation -> lungs-og shot-> Pulmonexy Pulmonary Artex Right ventricle Vera cava. Deory genetal blood - Body

Casdiac Cyck: Complete Double Circulation

One complete double circulate pathway
in the peaxtheak makes up a
cosdian tole It consist of the
systolic and dastric system which
oxus st through he contraction and
relation of the semi-lunax valve,
respectively. This is the complete
double simulation adopted by the human
body for the circulation of blood.