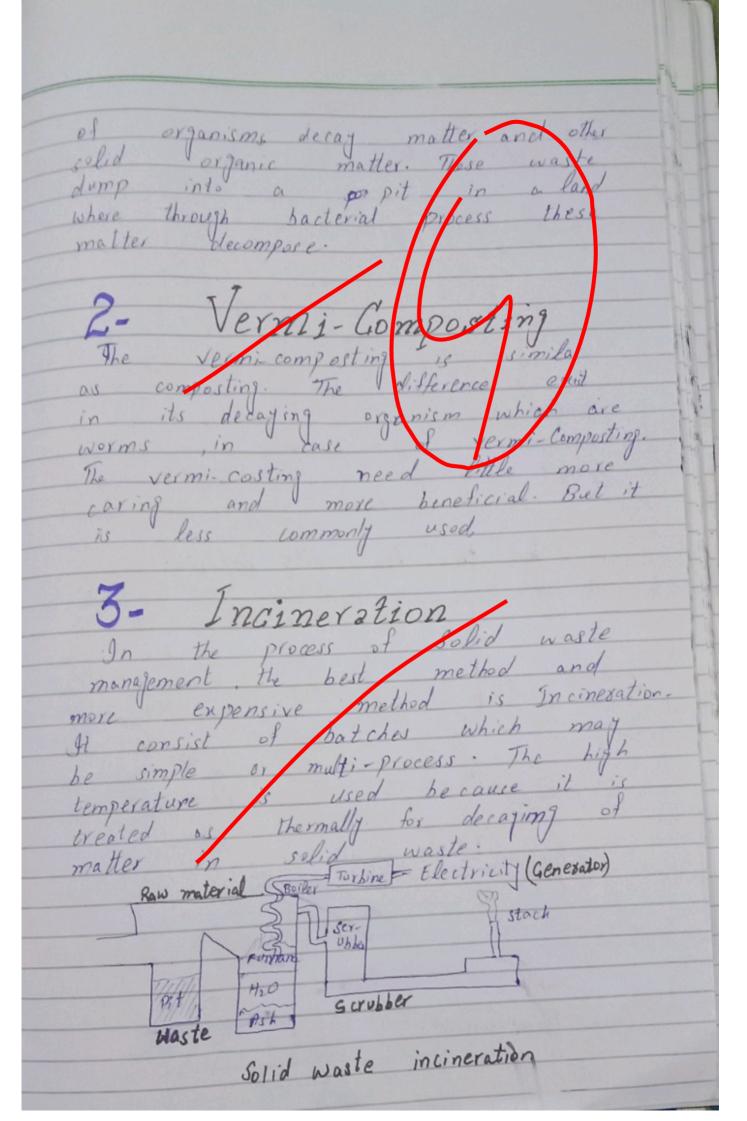

Vermi-Composting

Incenivation;

Pyrolysis;

Plasma Gastification;

1- Composting

gt is the process of decomposition
of organic matter. It is mainly
composed of remaining of plants, feces

Blood Flowing in the Double Circulation -> lungs-og shot-> Pulmonexy Pulmonary Artex Right ventricle Vera cava. Deory genetal blood - Body