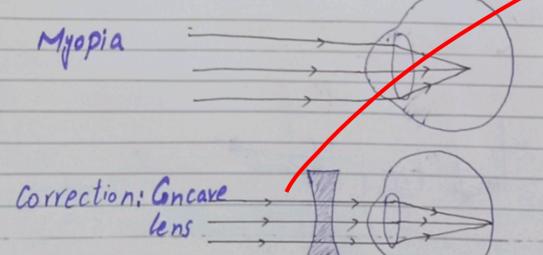

# Q.#.4 (c) MYOPIA

| Myopia and short sightedness are related terms which is used a dietase.                                                                                                 |
|-------------------------------------------------------------------------------------------------------------------------------------------------------------------------|
| terms which is used a dierase.                                                                                                                                          |
| In myopia, the distant object can                                                                                                                                       |
| In myopia, the distant object can be seen as blurred and difficulty to recognize objects. The short sightedness occur in early childhood mainly because of contact with |
| to recegnize objects. The short                                                                                                                                         |
| sightedness occur in early childhood                                                                                                                                    |
| mainly because of contact with                                                                                                                                          |
| Led, mobile screen, deep study and                                                                                                                                      |
| so on.                                                                                                                                                                  |
| Solution to deal with myopia:                                                                                                                                           |
| Solution to deal with myopia: The short sightedness can be treated                                                                                                      |
| by using concave pur lens. The concave                                                                                                                                  |
| lens focus on retina when light                                                                                                                                         |
| falls on it. The detection and                                                                                                                                          |
| clearity of blurred vision of                                                                                                                                           |
| eyesight for distant object can be clearly visible by using concave mixrox.                                                                                             |
| be clearly visible by using concave                                                                                                                                     |
| mirror.                                                                                                                                                                 |
|                                                                                                                                                                         |
|                                                                                                                                                                         |