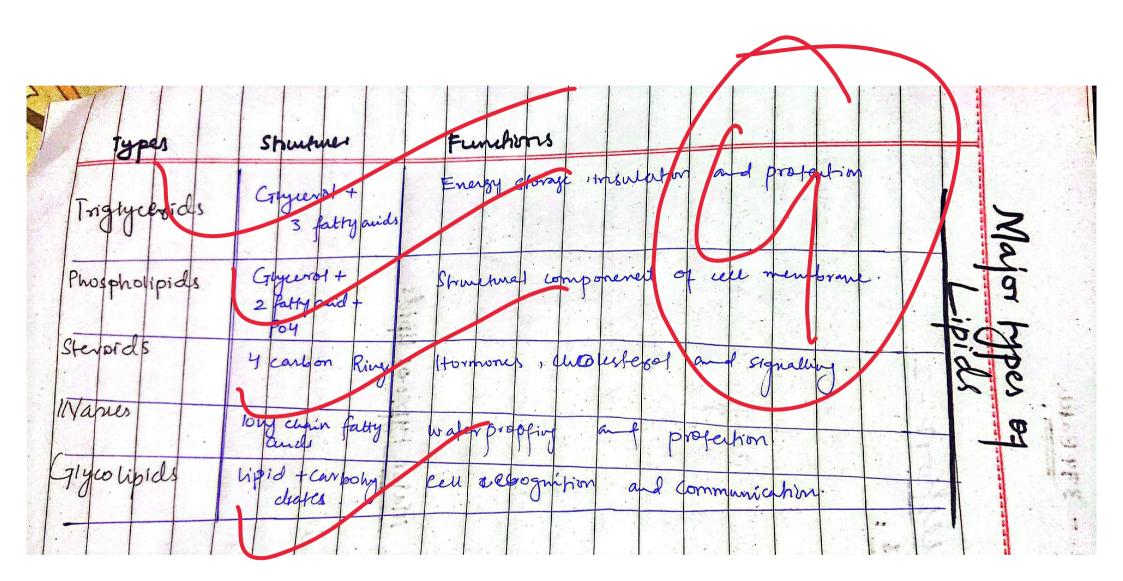

Julion - 2 Lipids : A disversed group of organic compounds that are hydrophobic (water-soluble) and or amphipalitic (partially soluble) are called lipids. These are made upor Carbon, hydrogen and ongoen atoms, but they Confair fever ongen abour compar Carbolydrates. liptels are essential for various biological functions, particulally in storing us energy, sputaral roles and Signalling.