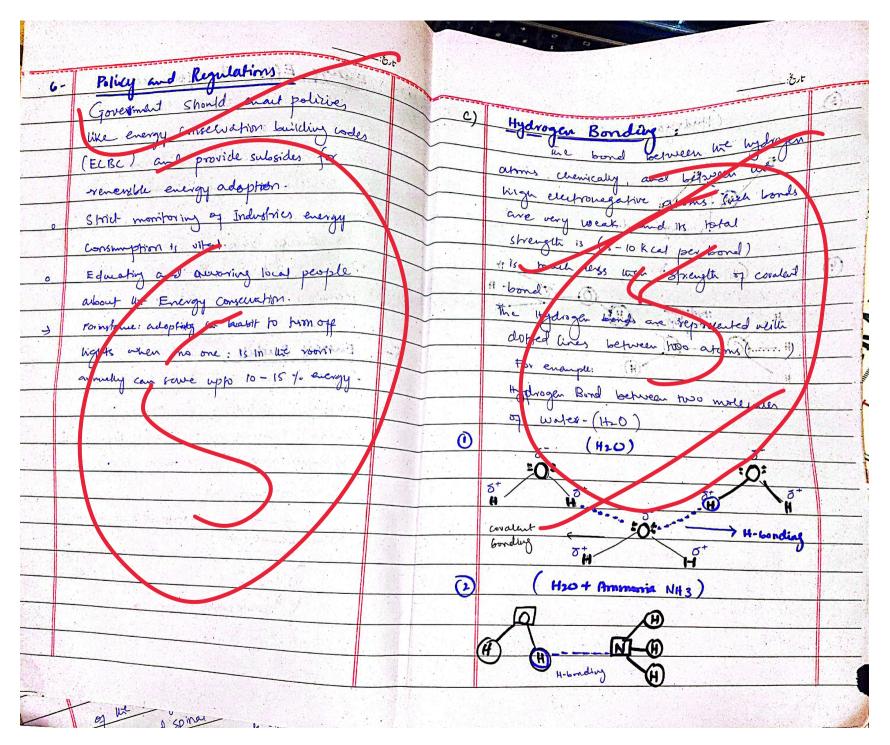

:5.5 Restructuring Building designs: 51 3) isdopting the concept of Sponga urban adea cities where designed to absorb refore and. lufilize vain water. It avoid whom fixeding a well, enhance water, rbources d improves mis concept designed to interre ural systems like Wellands ' green Spaces and permanele bulgares with modern shutwe. For professee China had built 30 sepon cities. Moving from hosizonfal 10 verticle designed building to use rect Ian crea for garden parks. d forest see plant Usin energy efficient building designs b minintze hea lighting needs and · Installing Insulation, energy efficient window, and possive heating (sular) terden

:とっち Energy Efficient Appliances: 4) Using LEDS, legert emitting diates bulbs, every sfor Vated dences a Smart feeliniques as converpors home. Devices consuming less en with performan Comsumption Companizion Butos : Gowott -> LEDS : 10 walts Tradipional Inequicail Motor : 100 mils -> Efficient Notor S-Energy Acidits: casures to conduct andits JY buildings industries and homes ayers ptim ergy souther Datterns. implen ente energy boss 10 Conver minimization me Steps to Energy andit Intentify energy compares 3) Implement energy soving devices Measure energy logses