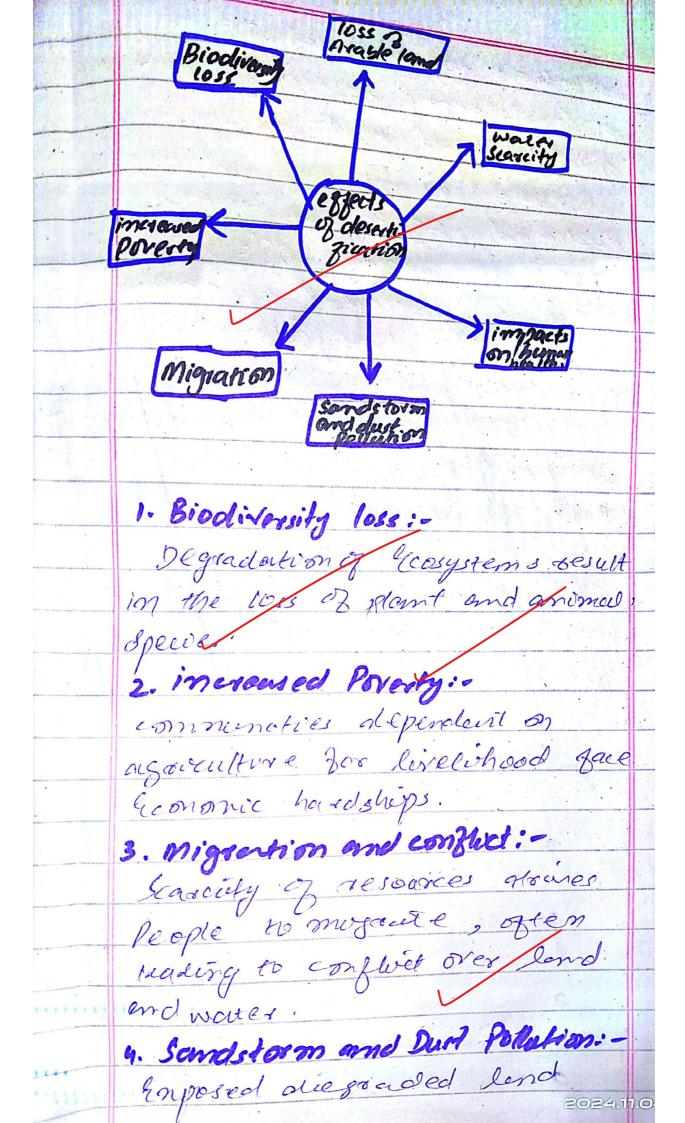

NO.06 (b) A Brian region Jaces des extification. where are causes and effects of Desertions Introduction:-Desertofication is the process of land degradation in accord, Geni-and day Sub-agion hand areas due to clomatic vagications and human actorities. significant issues in may pacses of African region. Here ale The causes and exects of desertification in the Aprican degion Droughts and change reduced voumfall increase the aisk or Descentification sosestato desposedation causes of removes refetation desertification cover, leaning he soir enposed. to exosion 7 lectures The poor agricultural umsusprinable agriculture nego tation practices cover, conjucts degradosoit The soul land population hunder regeneation deplete nutrient of plants. Ner-englocitation poor water moneseman of land resources inclivatent ittogation Such as over-cultivation method cause and enpansion into & wond roution) markinal dands acolering the fair 111.04

controbute to increased frequency quality and health. 5. Water Searcity: -Reduced regetation cover offers the waiter cycle, decrease groundneares recharge and enacerbuting aboughts. 6. impacts on baren beathirpust end desouded onveronned read to responding and other health issues: 7. Was of Asuble Sand:-Reduced agricultural productivity leads to good insecurity and famone. Solution to combat deserbjichon · Aggorestorton and Responestation pougramms. · distensable agraculture and grazing practices. o Egyvient neater monagener and varyation techniques. · Public awareness. 2024.11.C