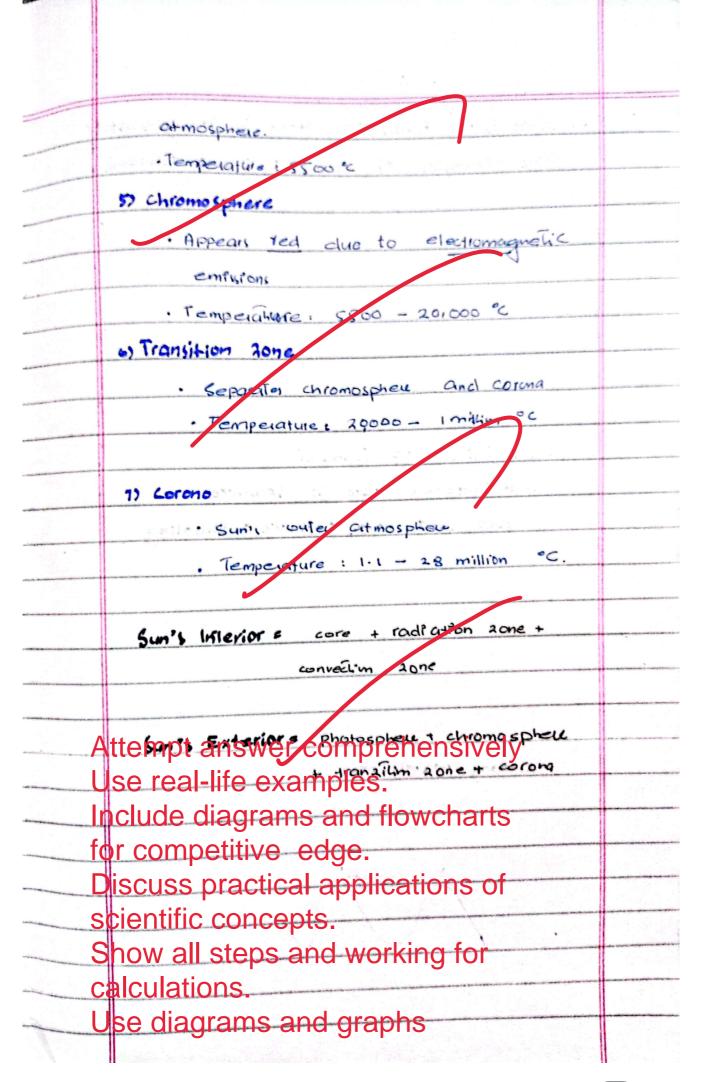

Mahnoor Mirwani 19/12/24 Lavestion # 3 a) Explain and draw the Structure of the Sun. The sun is a huge ball of gas A helium and hydrogen. Why does it appear bright? The Sun appear bright due to the nuclear Fusion which releases huge amount of energy Jiving 077 9TS own light Lomposition of the sun The sun is made up of. Hydrogen 74% 24% Helium Heavy Melals 2% Statistics About the Sun . The Sun is a star 107 1.99 x1030 kg mass . The diameter is 1.39 million . The Sur rays reach The early in 8 minutes and 20 seconds. . The Sun is 330,000 times the mass 