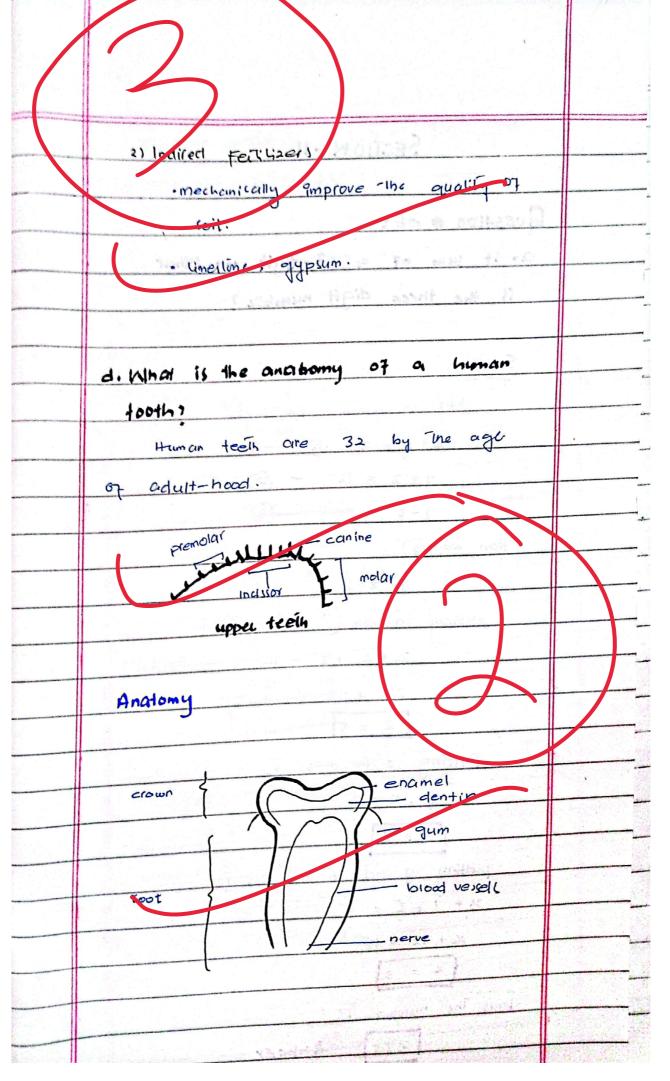

C. Explain Jettilizers, What are their types 7 They are inorganic mailerial of natural or synthetic origin added to soil To supply one a more nutrienti ellenticil to provin of plants. Types of fertilizers based of nutrient supplied 1) Nitro genous Feitilizers ·urea . ammonium sulphale 2) phosphatic fertilizers mathallas. They Provide : · single superphosphile . Triple super phos phote. 3) Polassic Feilizers Sulphate of potcish · muricite 07 polash Types of zertilizers based on mode of mode of operation 1) Direct Feiligias Assimilated by plany directly. Nitraie, superphophante