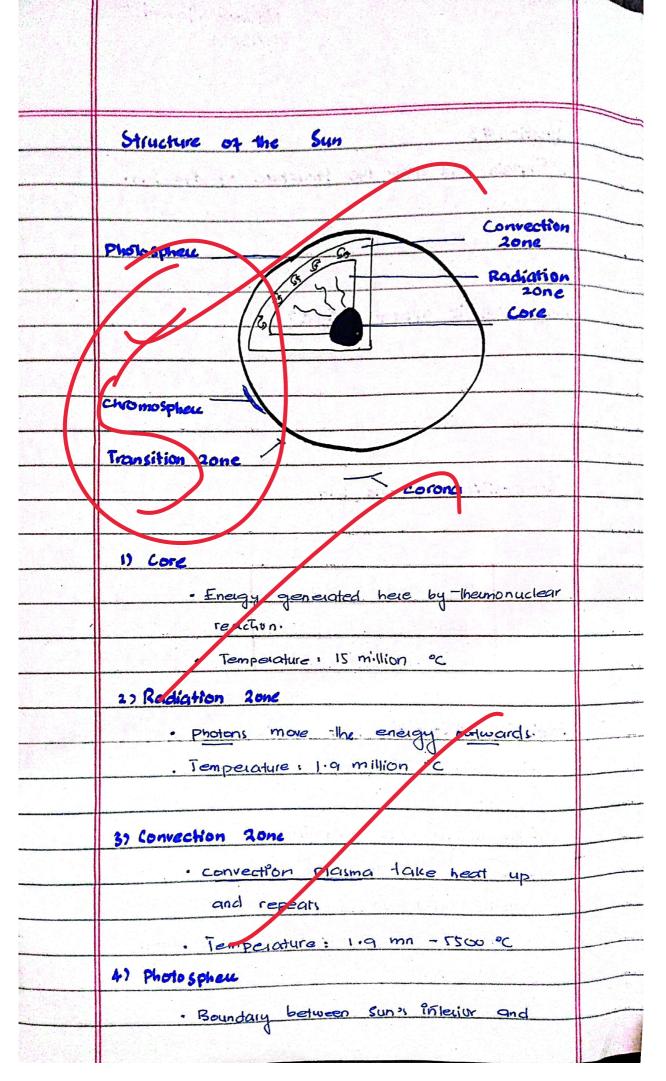

Mahnoor Mirwani 19/12/24 Lavestion # 3 a) Explain and draw the Structure of the Sun. The sun is a huge ball of gas A helium and hydrogen. Why does it appear bright? The Sun appear bright due to the nuclear Fusion which releases huge amount of energy Jiving 077 9TS own light Lomposition of the sun The sun is made up of. Hydrogen 74% 24% Helium Heavy Melals 2% Statistics About the Sun . The Sun is a star 107 1.99 x1030 kg mass . The diameter is 1.39 million . The Sur rays reach The early in 8 minutes and 20 seconds. . The Sun is 330,000 times the mass 