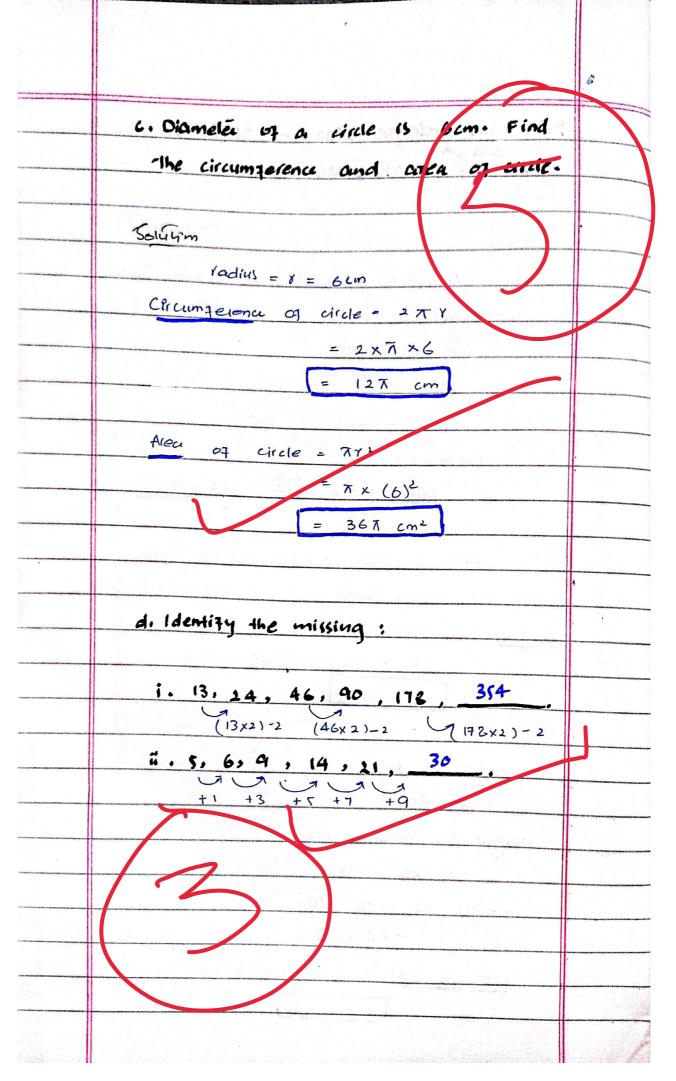

b. A man ordered pizza ... zind the price of total pizza, Solution Small pizza: medium pizza : Small pizza succe ratio: 2:3:4 Each slice = 40 g price of small pizza = 320 mecining Slice of one pissa = 320 = Rs 160 price 07 medium pizza =  $160 \times 3 = R.430$ Lange pizza = 160 x 4 = R1 540 price of lotal price 540 320 + 430 + = RS 1340 weight of small 2 × 40 = 209 weight of medium pilla 3x 40 = 120g weight of large pizza 4 × 40 = 160 g Total weight = 20 + 120 + 160 = 360 9