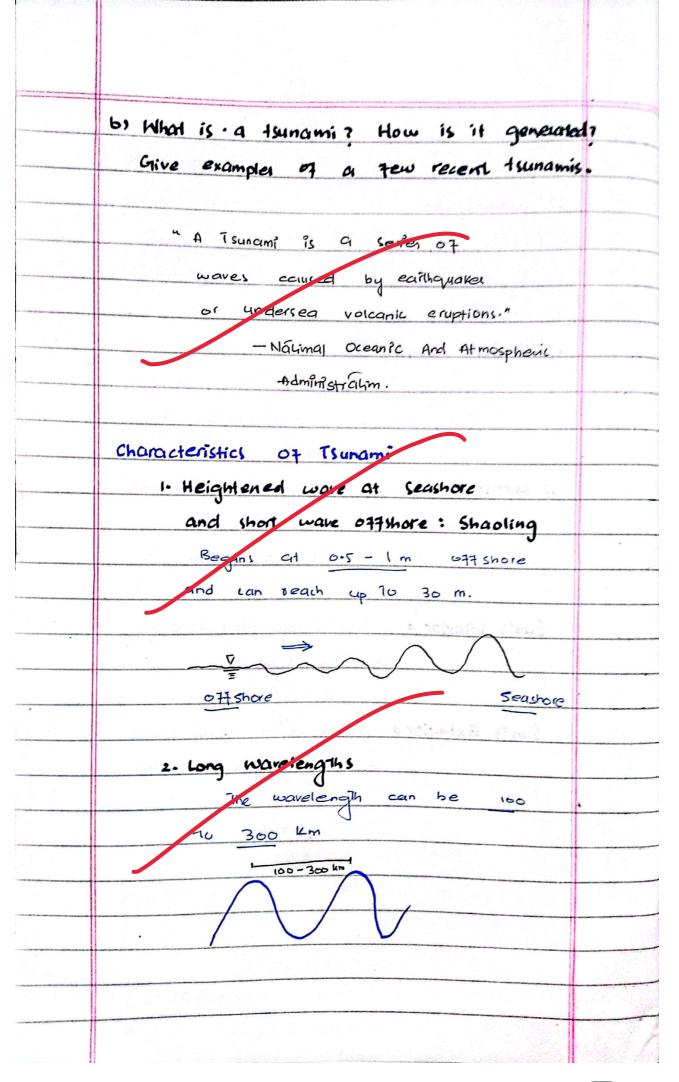

3. Required Magnitude of earth quake An earth wake of at least 7.0 on richer scale causes typami. 4. What part causes destruction? · 17 the trough reaches first, it will be pulled back. · 17 the crest reacher first, Isunami is caused. 77777 pulled back Land tsunam 3. Δ 77777 Land HOW IS TSUNAMI GENERATED 1. Underlying courses · Earthquake · voicanic eruptim · Subamarine Landslipe . on shore Landslide 2. Generation of ripples - Begth 077shole at 0.5-1m.

Increase in height as it approaches Land - Shaoling Earth quake / volcanic Eruption disturbance in water 3. Formálim of Tsunami waves The waves the rease to the height of a trunami on Early and Destruction 4. Landing Destruction 1111 → Tsynami RECENT TSUNAMI Tsunamis cire very roire in the ring of fire where there tare Trequent earlyquakes and water · Tsunami in Japan: January 2014 ci7lei an earthqualce. 2023 - New Zealand + sunami atter 7.7 eothquake. · worst in recent history: 2004 Indian Ocean Tsunami. after a 9.0 carlhyuake. 300,000 + people died.