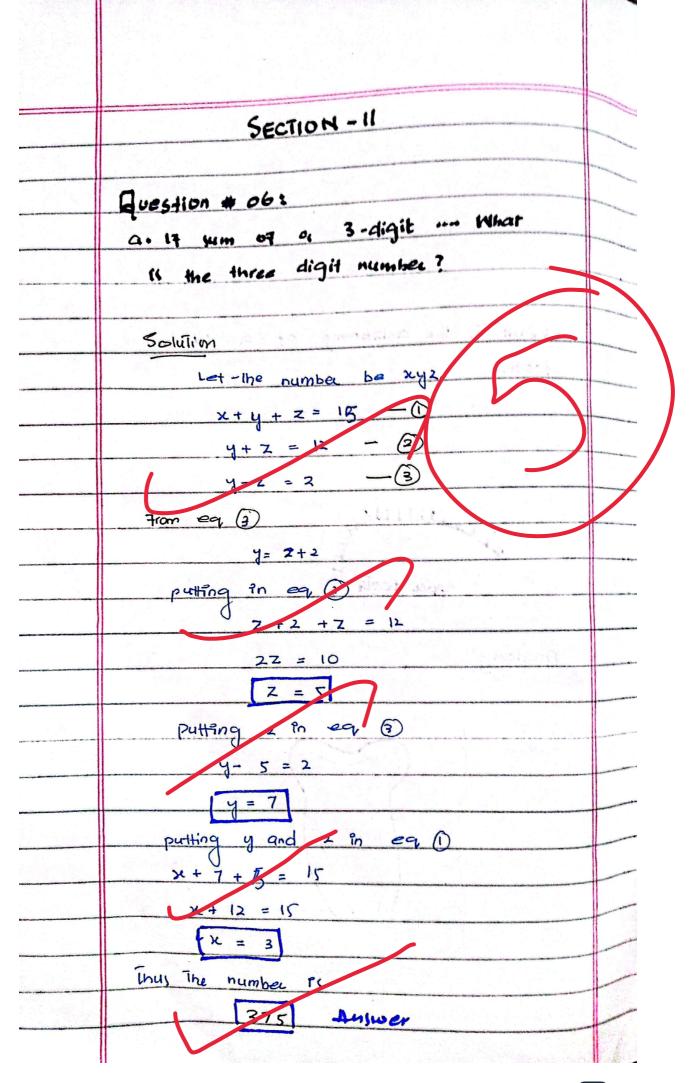

b. A man ordered pizza ... zind the price of total pizza, Solution Small pizza: medium pizza : Small pizza succe ratio: 2:3:4 Each slice = 40 g price of small pizza = 320 mecining Slice of one pissa = 320 = Rs 160 price 07 medium pizza =  $160 \times 3 = R.430$ Lange pizza = 160 x 4 = R1 540 price of lotal price 540 320 + 430 + = RS 1340 weight of small 2 × 40 = 209 weight of medium pilla 3x 40 = 120g weight of large pizza 4 × 40 = 160 g Total weight = 20 + 120 + 160 = 360 9