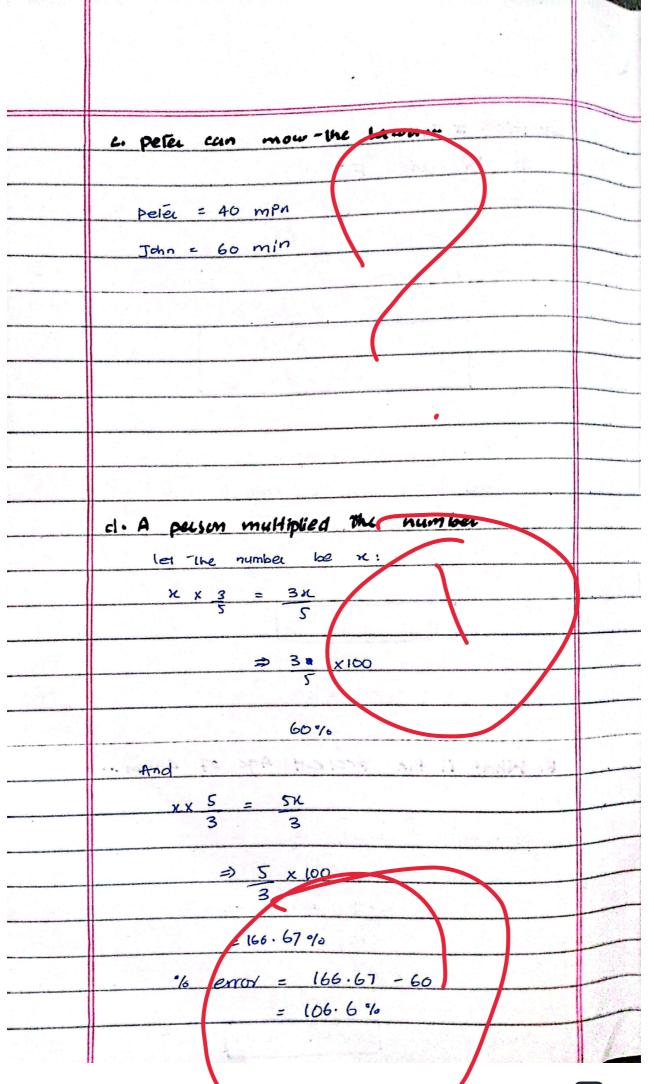

b. A man ordered pizza ... zind the price of total pizza, Solution Small pizza: medium pizza : Small pizza succe ratio: 2:3:4 Each slice = 40 g price of small pizza = 320 mecining Slice of one pissa = 320 = Rs 160 price 07 medium pizza =  $160 \times 3 = R.430$ Lange pizza = 160 x 4 = R1 540 price of lotal price 540 320 + 430 + = RS 1340 weight of small 2 × 40 = 209 weight of medium pilla 3x 40 = 120g weight of large pizza 4 × 40 = 160 g Total weight = 20 + 120 + 160 = 360 9