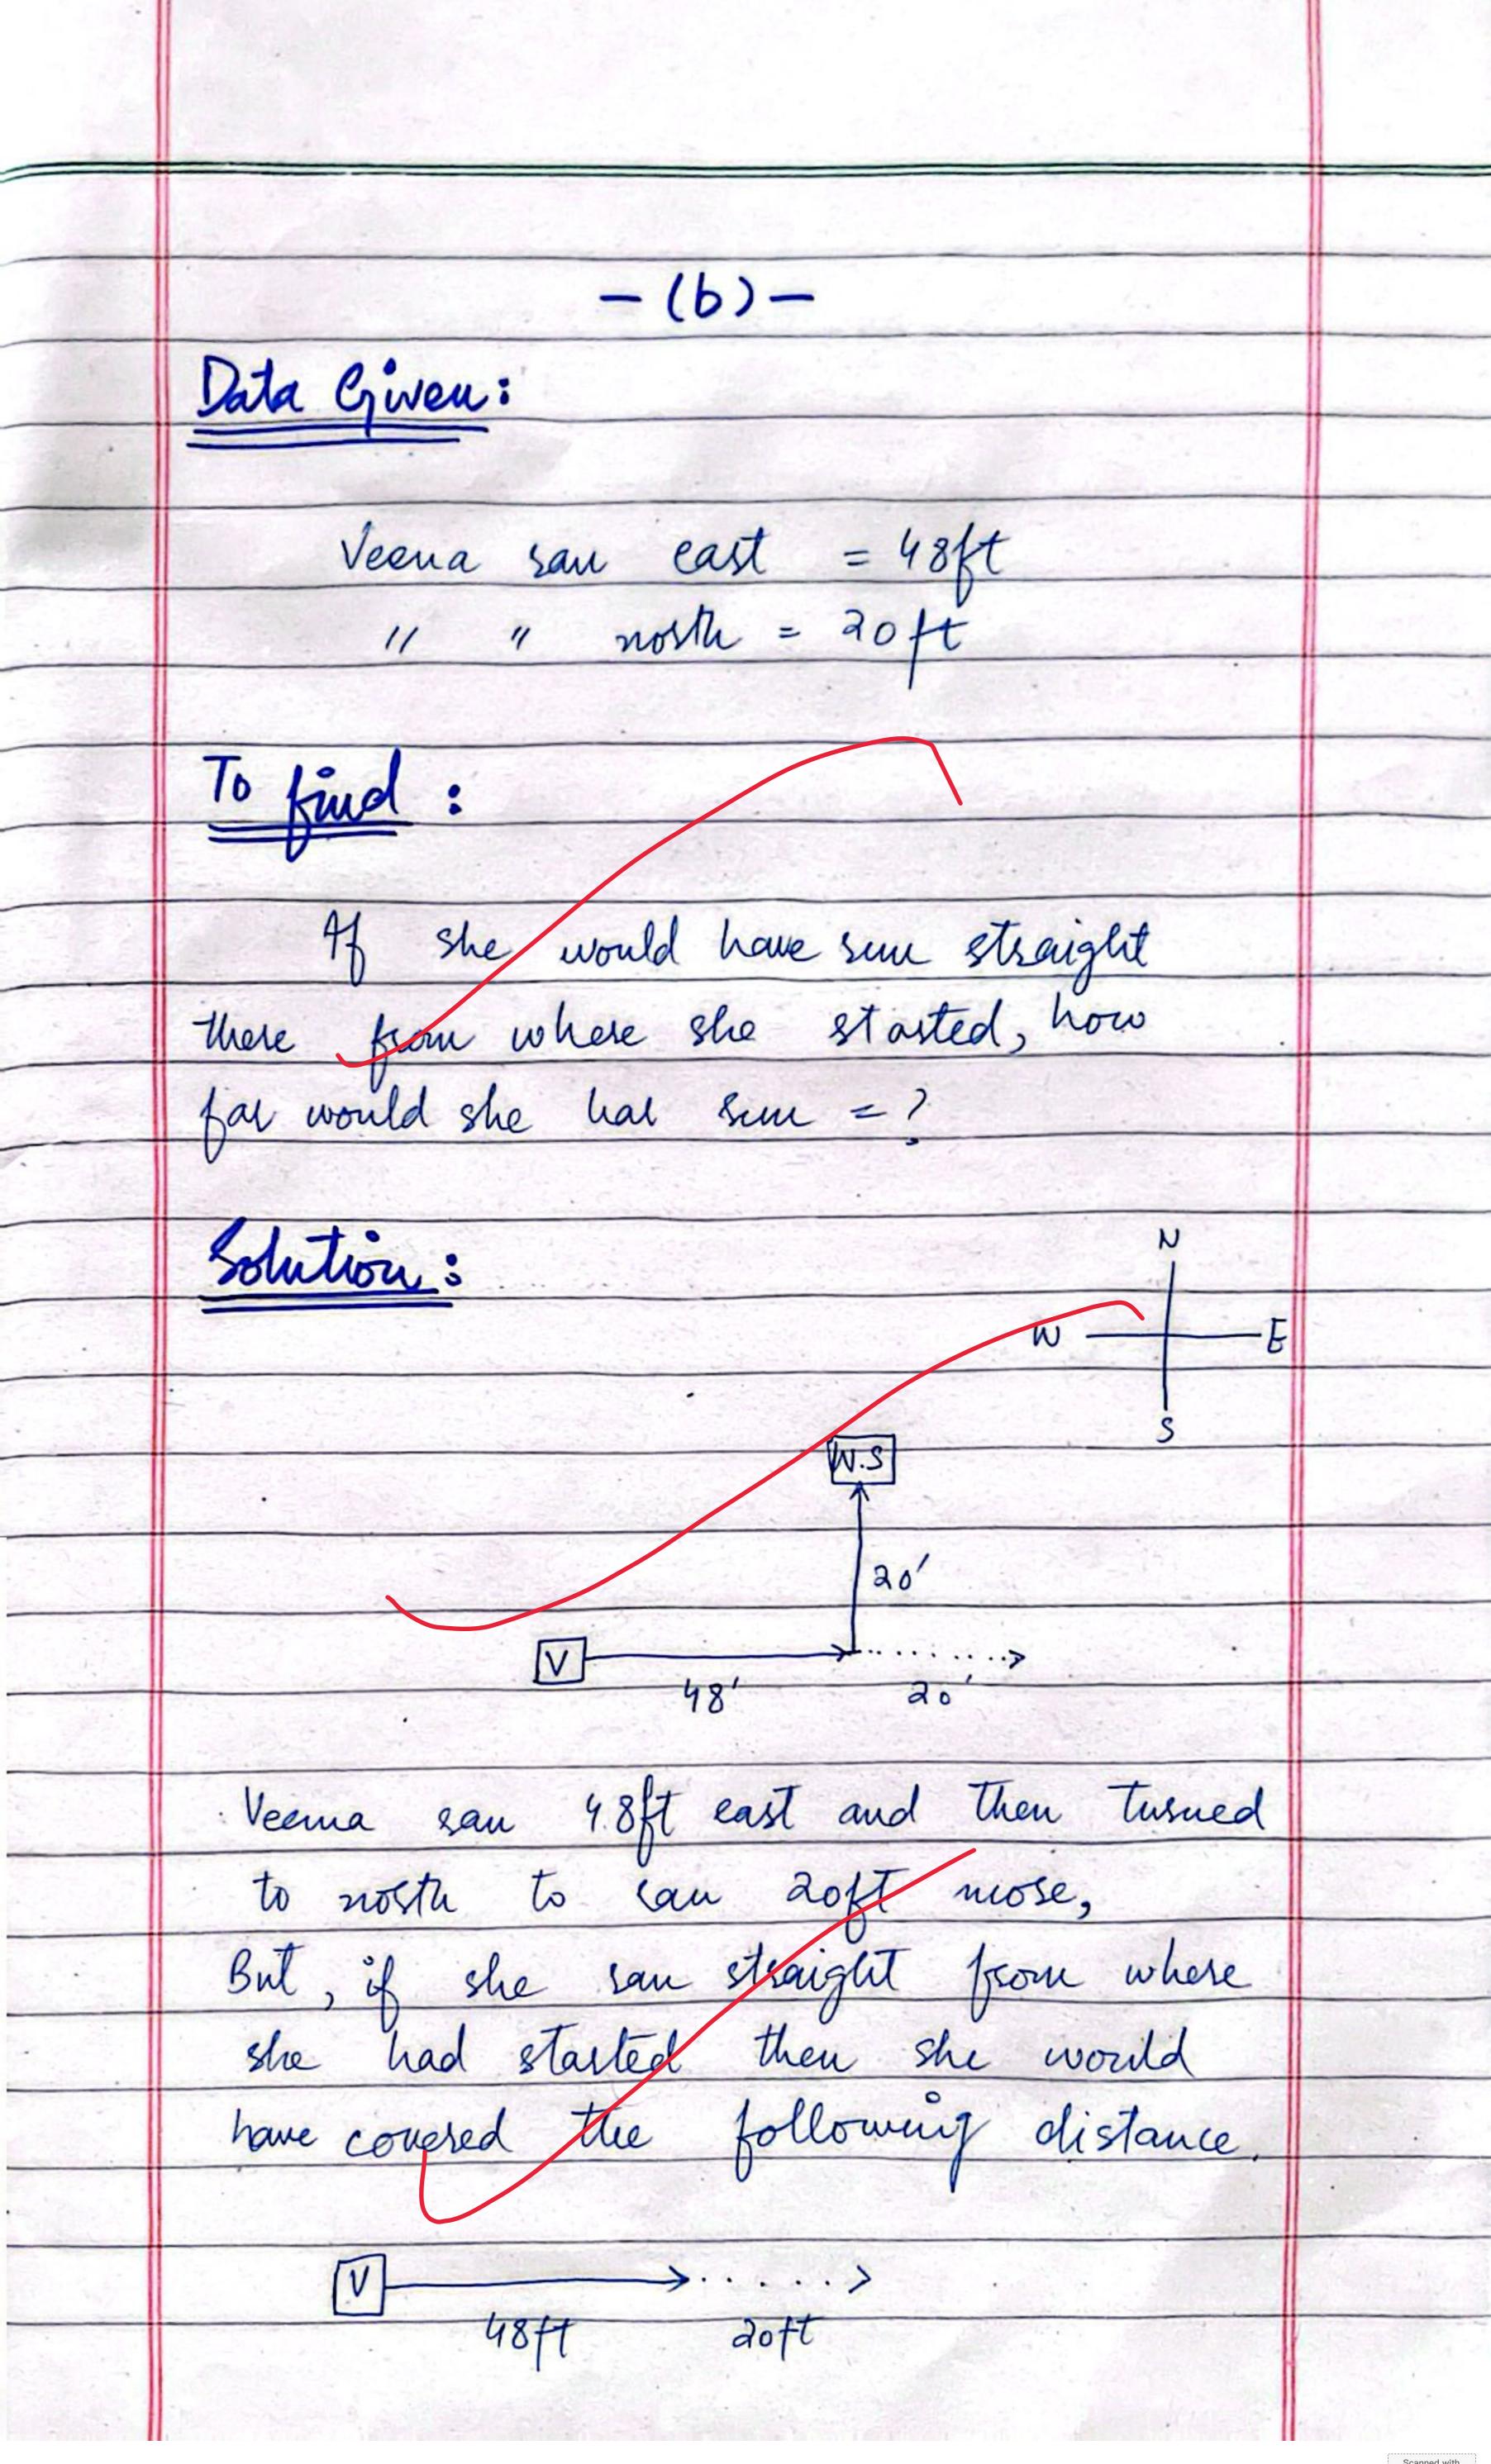

Auestion 210. 8

--(a)--

Data Given:

length of a classsoom = 15ft and, Width of sectangular soom in 60% of its length.

CamScanner

Therefore, of we add 48 ft and 20 ft because she would have been suring in the straight like, then she would have been 68ft away from the starting point. Distance from starting point = 48ft + Total distance = 68ft -(d)-Data Given: People who like Vegetable fizza = 37