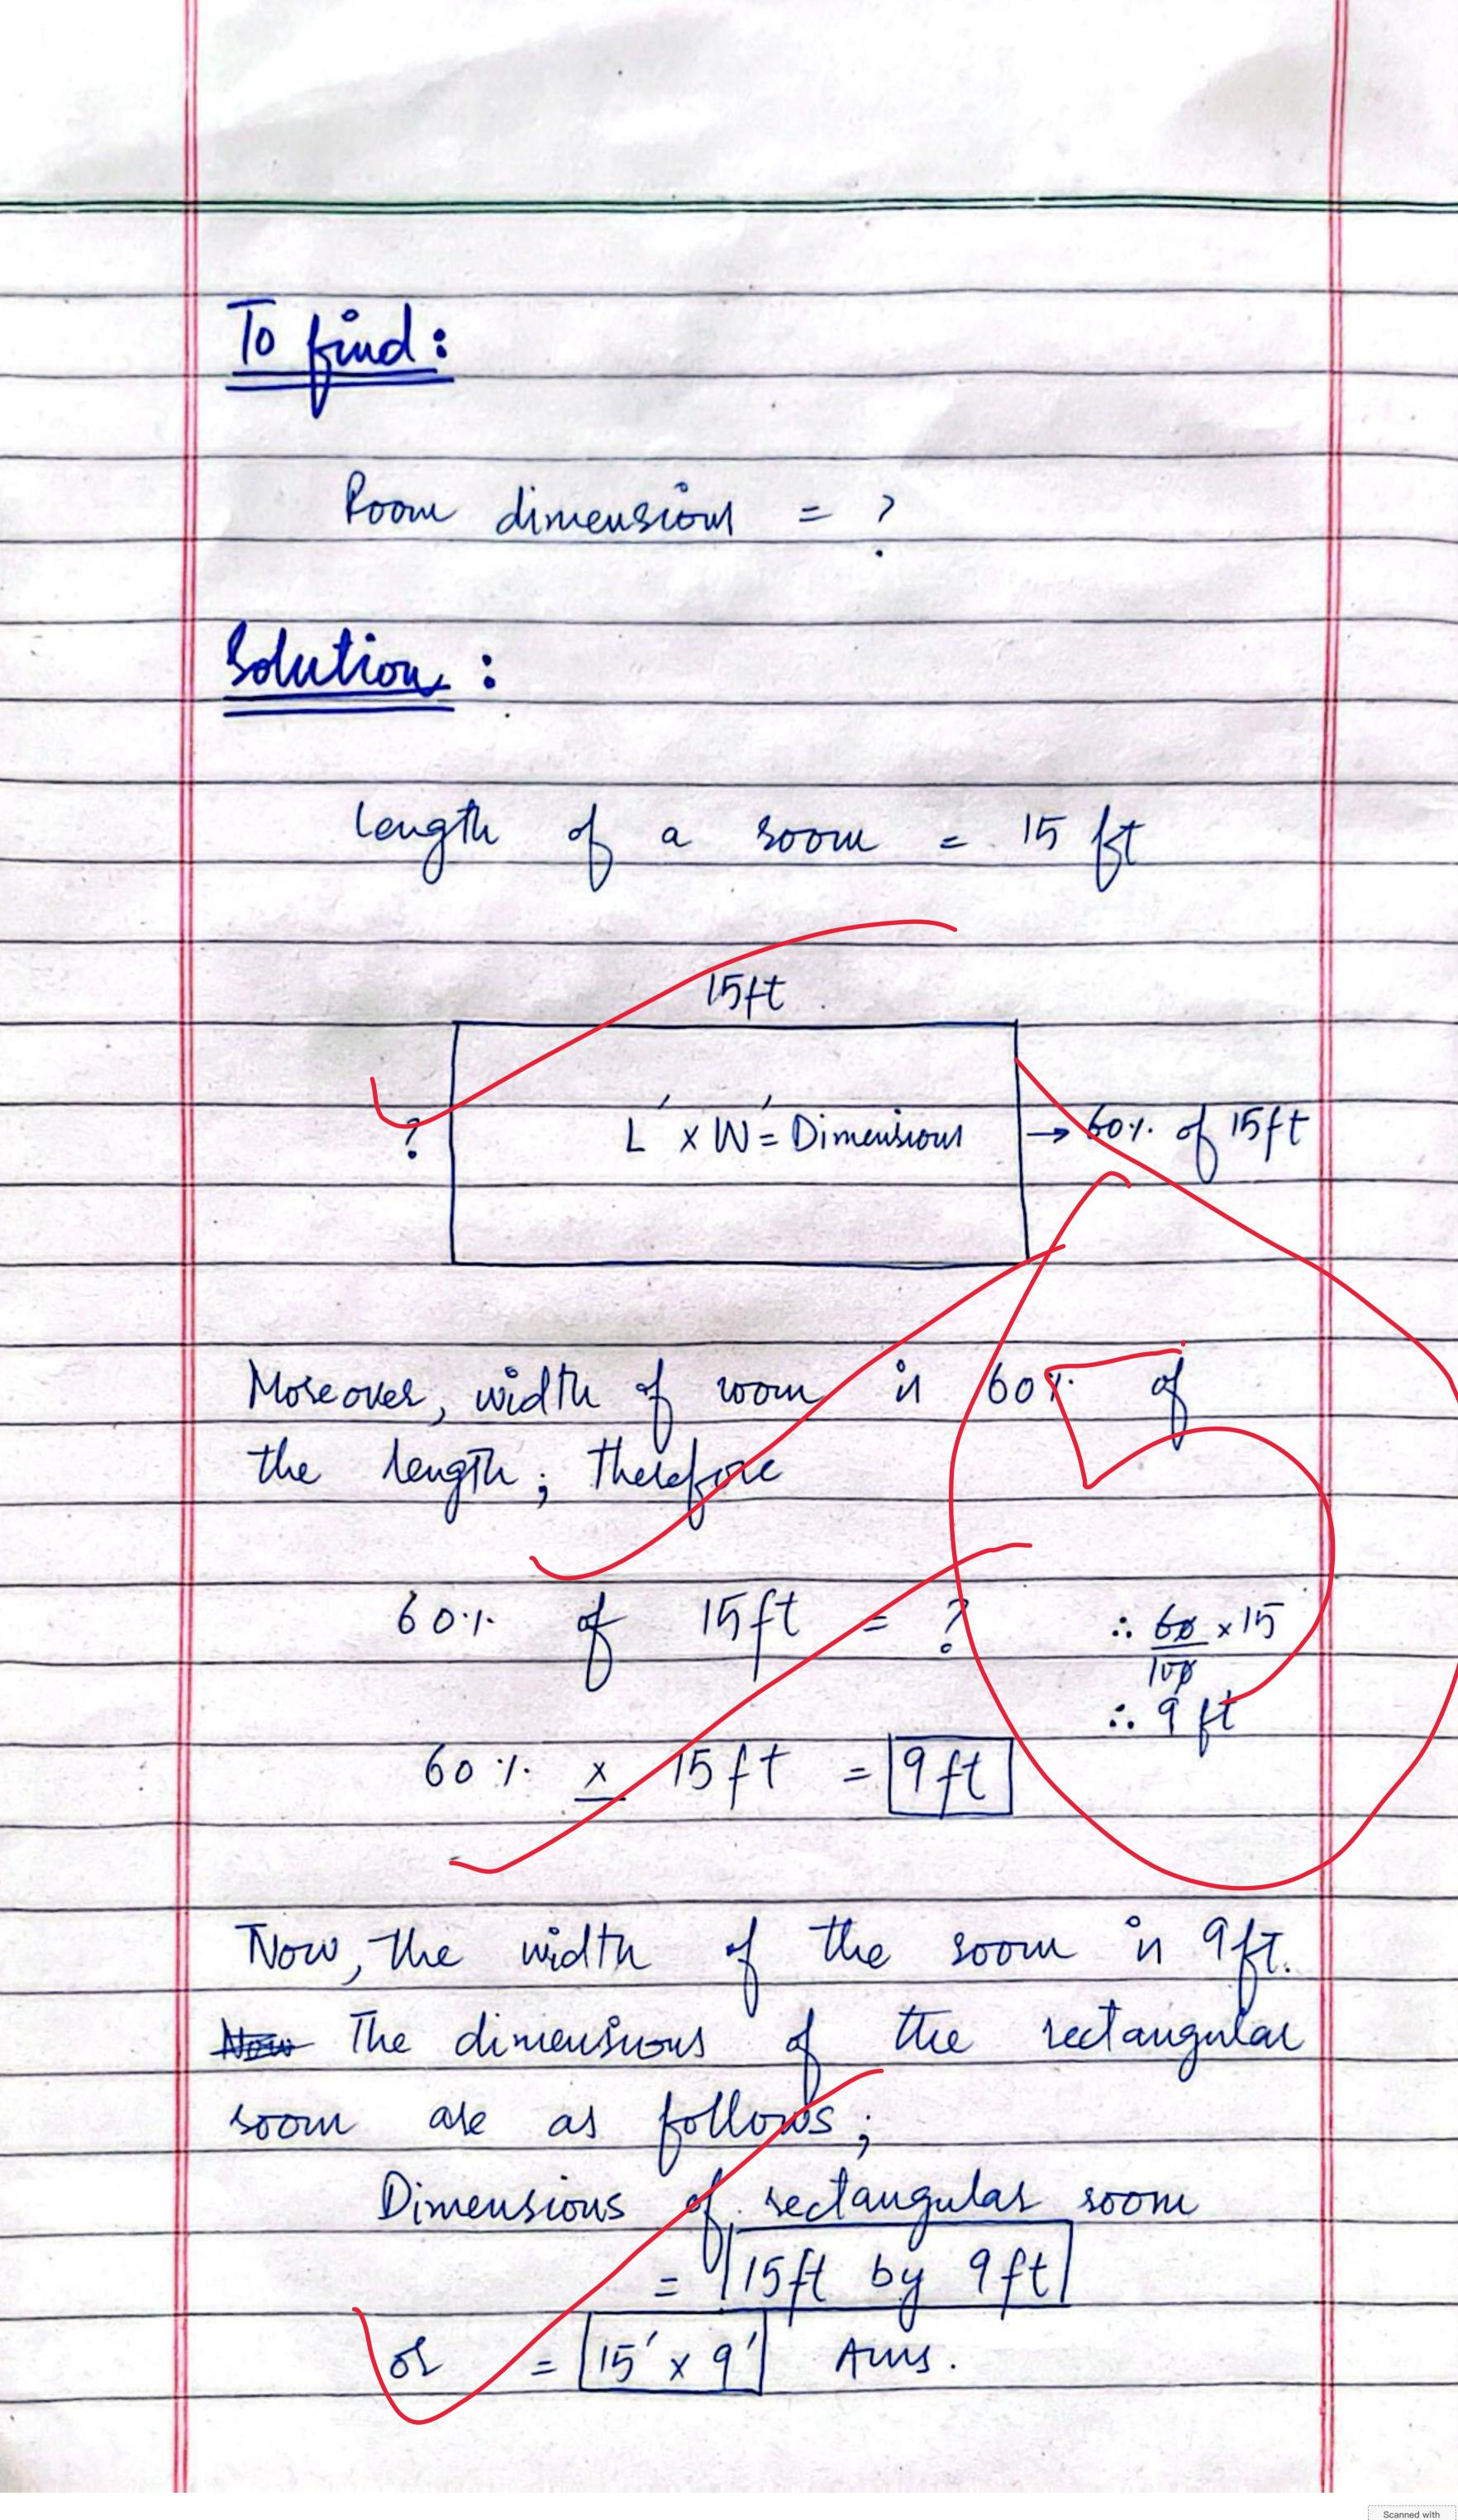

Auestion 210. 8

--(a)--

Data Given:

length of a classsoom = 15ft and, Width of sectangular soom in 60% of its length.

CamScanner

Therefore, of we add 48 ft and 20 ft because she would have been suring in the straight like, then she would have been 68ft away from the starting point. Distance from starting point = 48ft + Total distance = 68ft -(d)-Data Given: People who like Vegetable fizza = 37