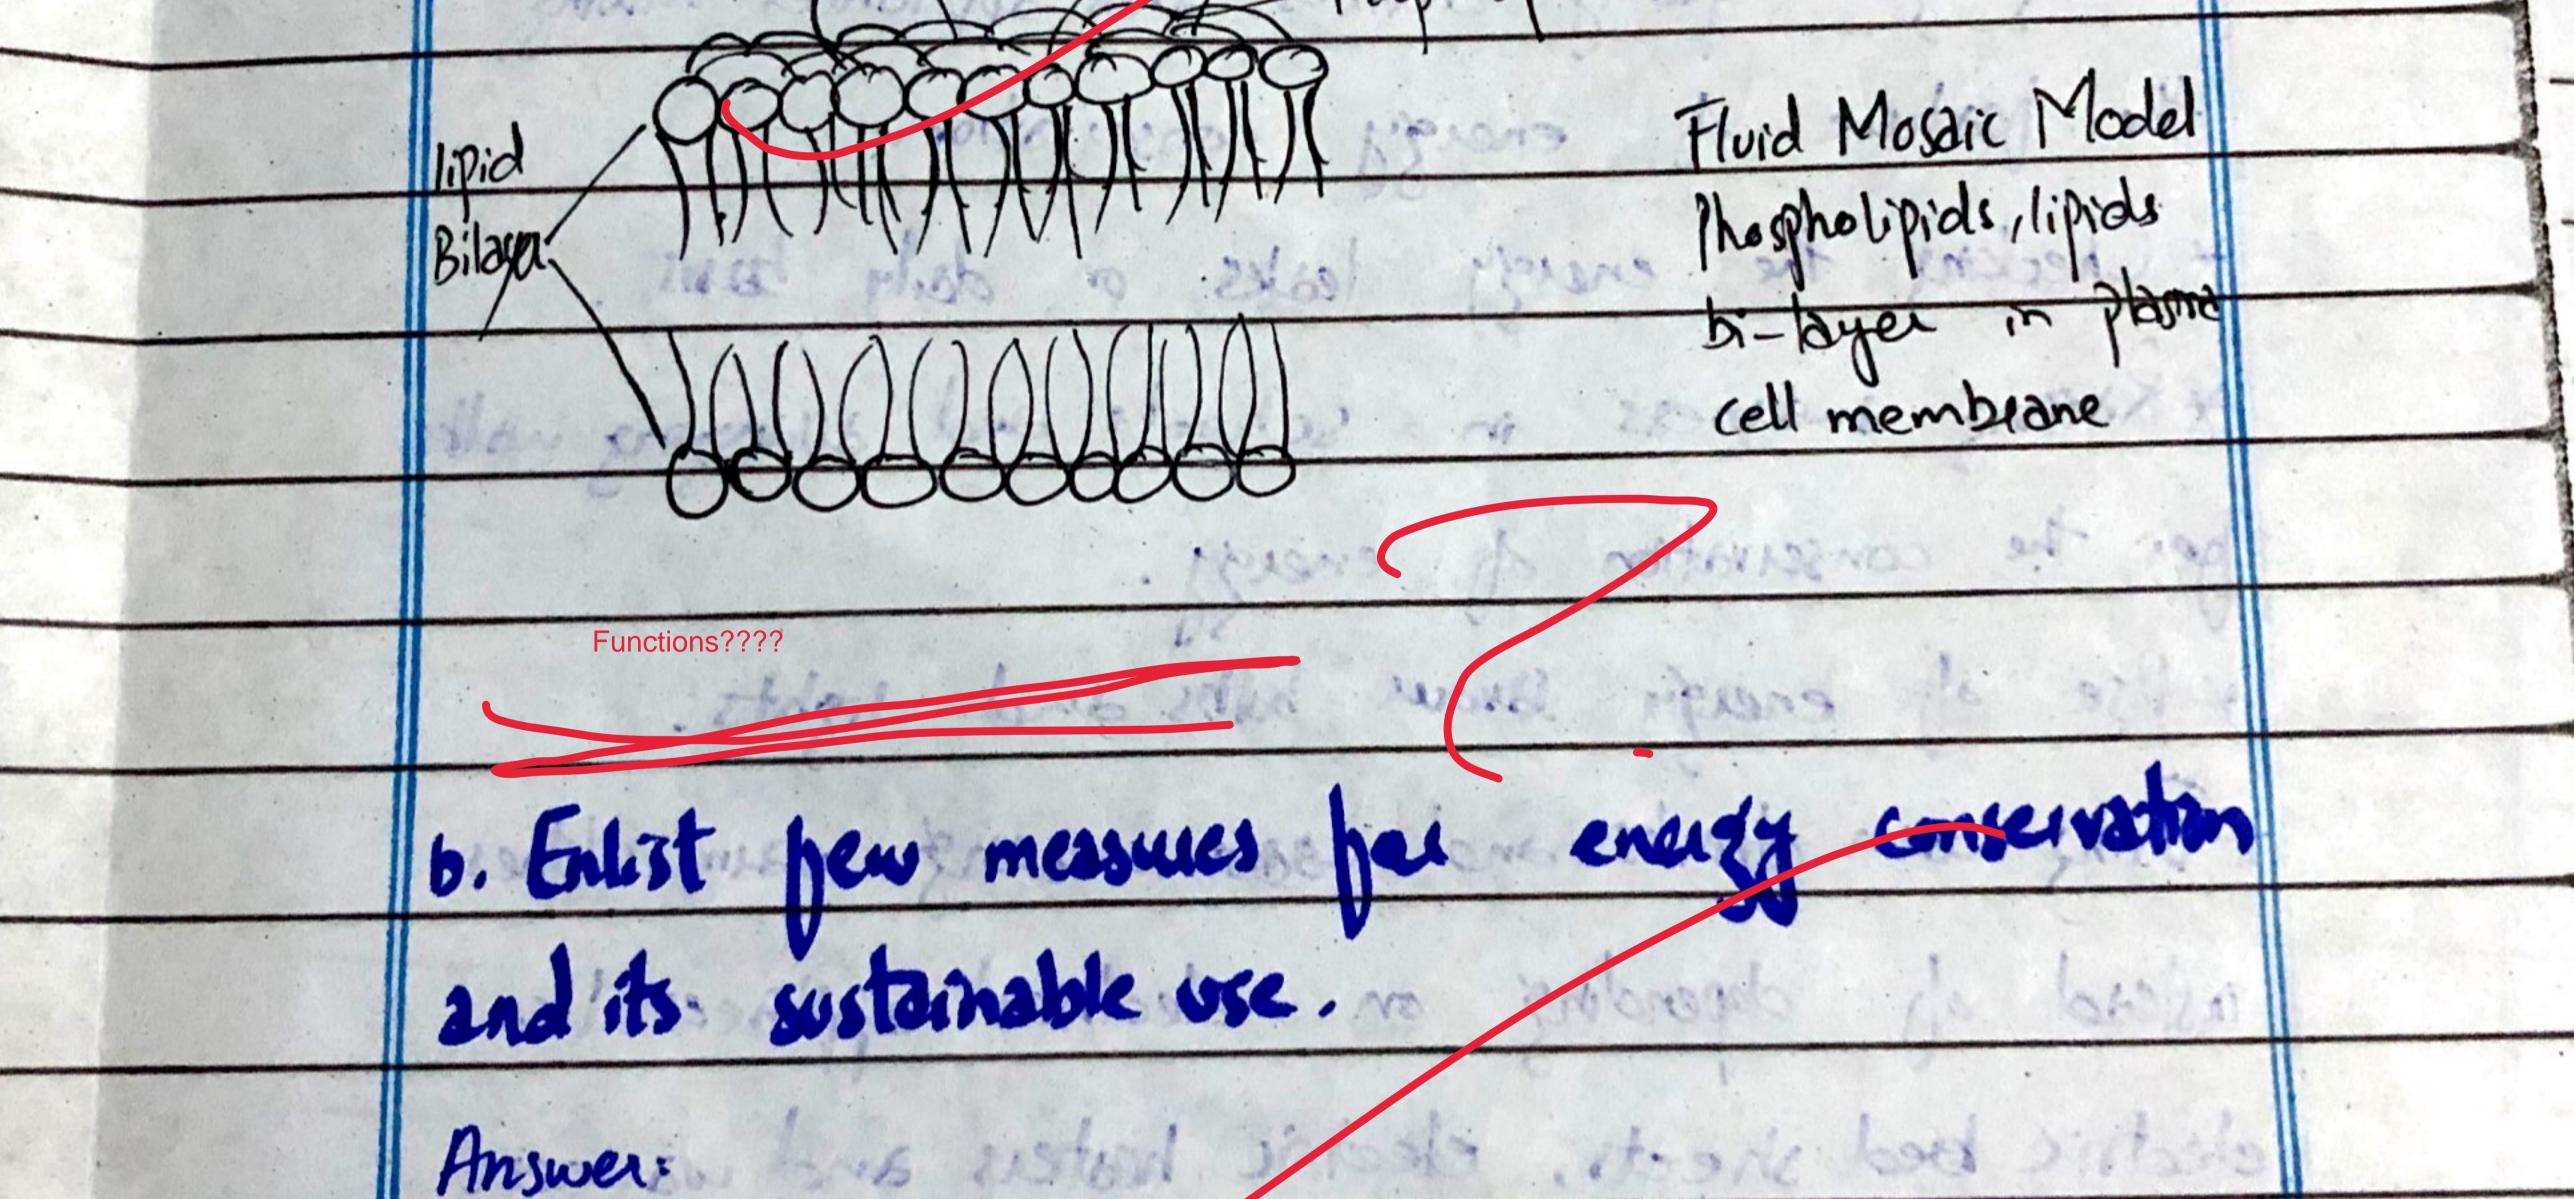

:01 regulation. Massing has easiers and a million supported with the Transpat is a pat that is changed by leans pot the peocess of hydrogenation. This process increases the shelf life of pots and make them harder at 100m temperature. They are used in processed cannel hoad and snacks. They increase chalesteral level 5, they should be taken in very small quantity. A-Phospholipide Maria in information