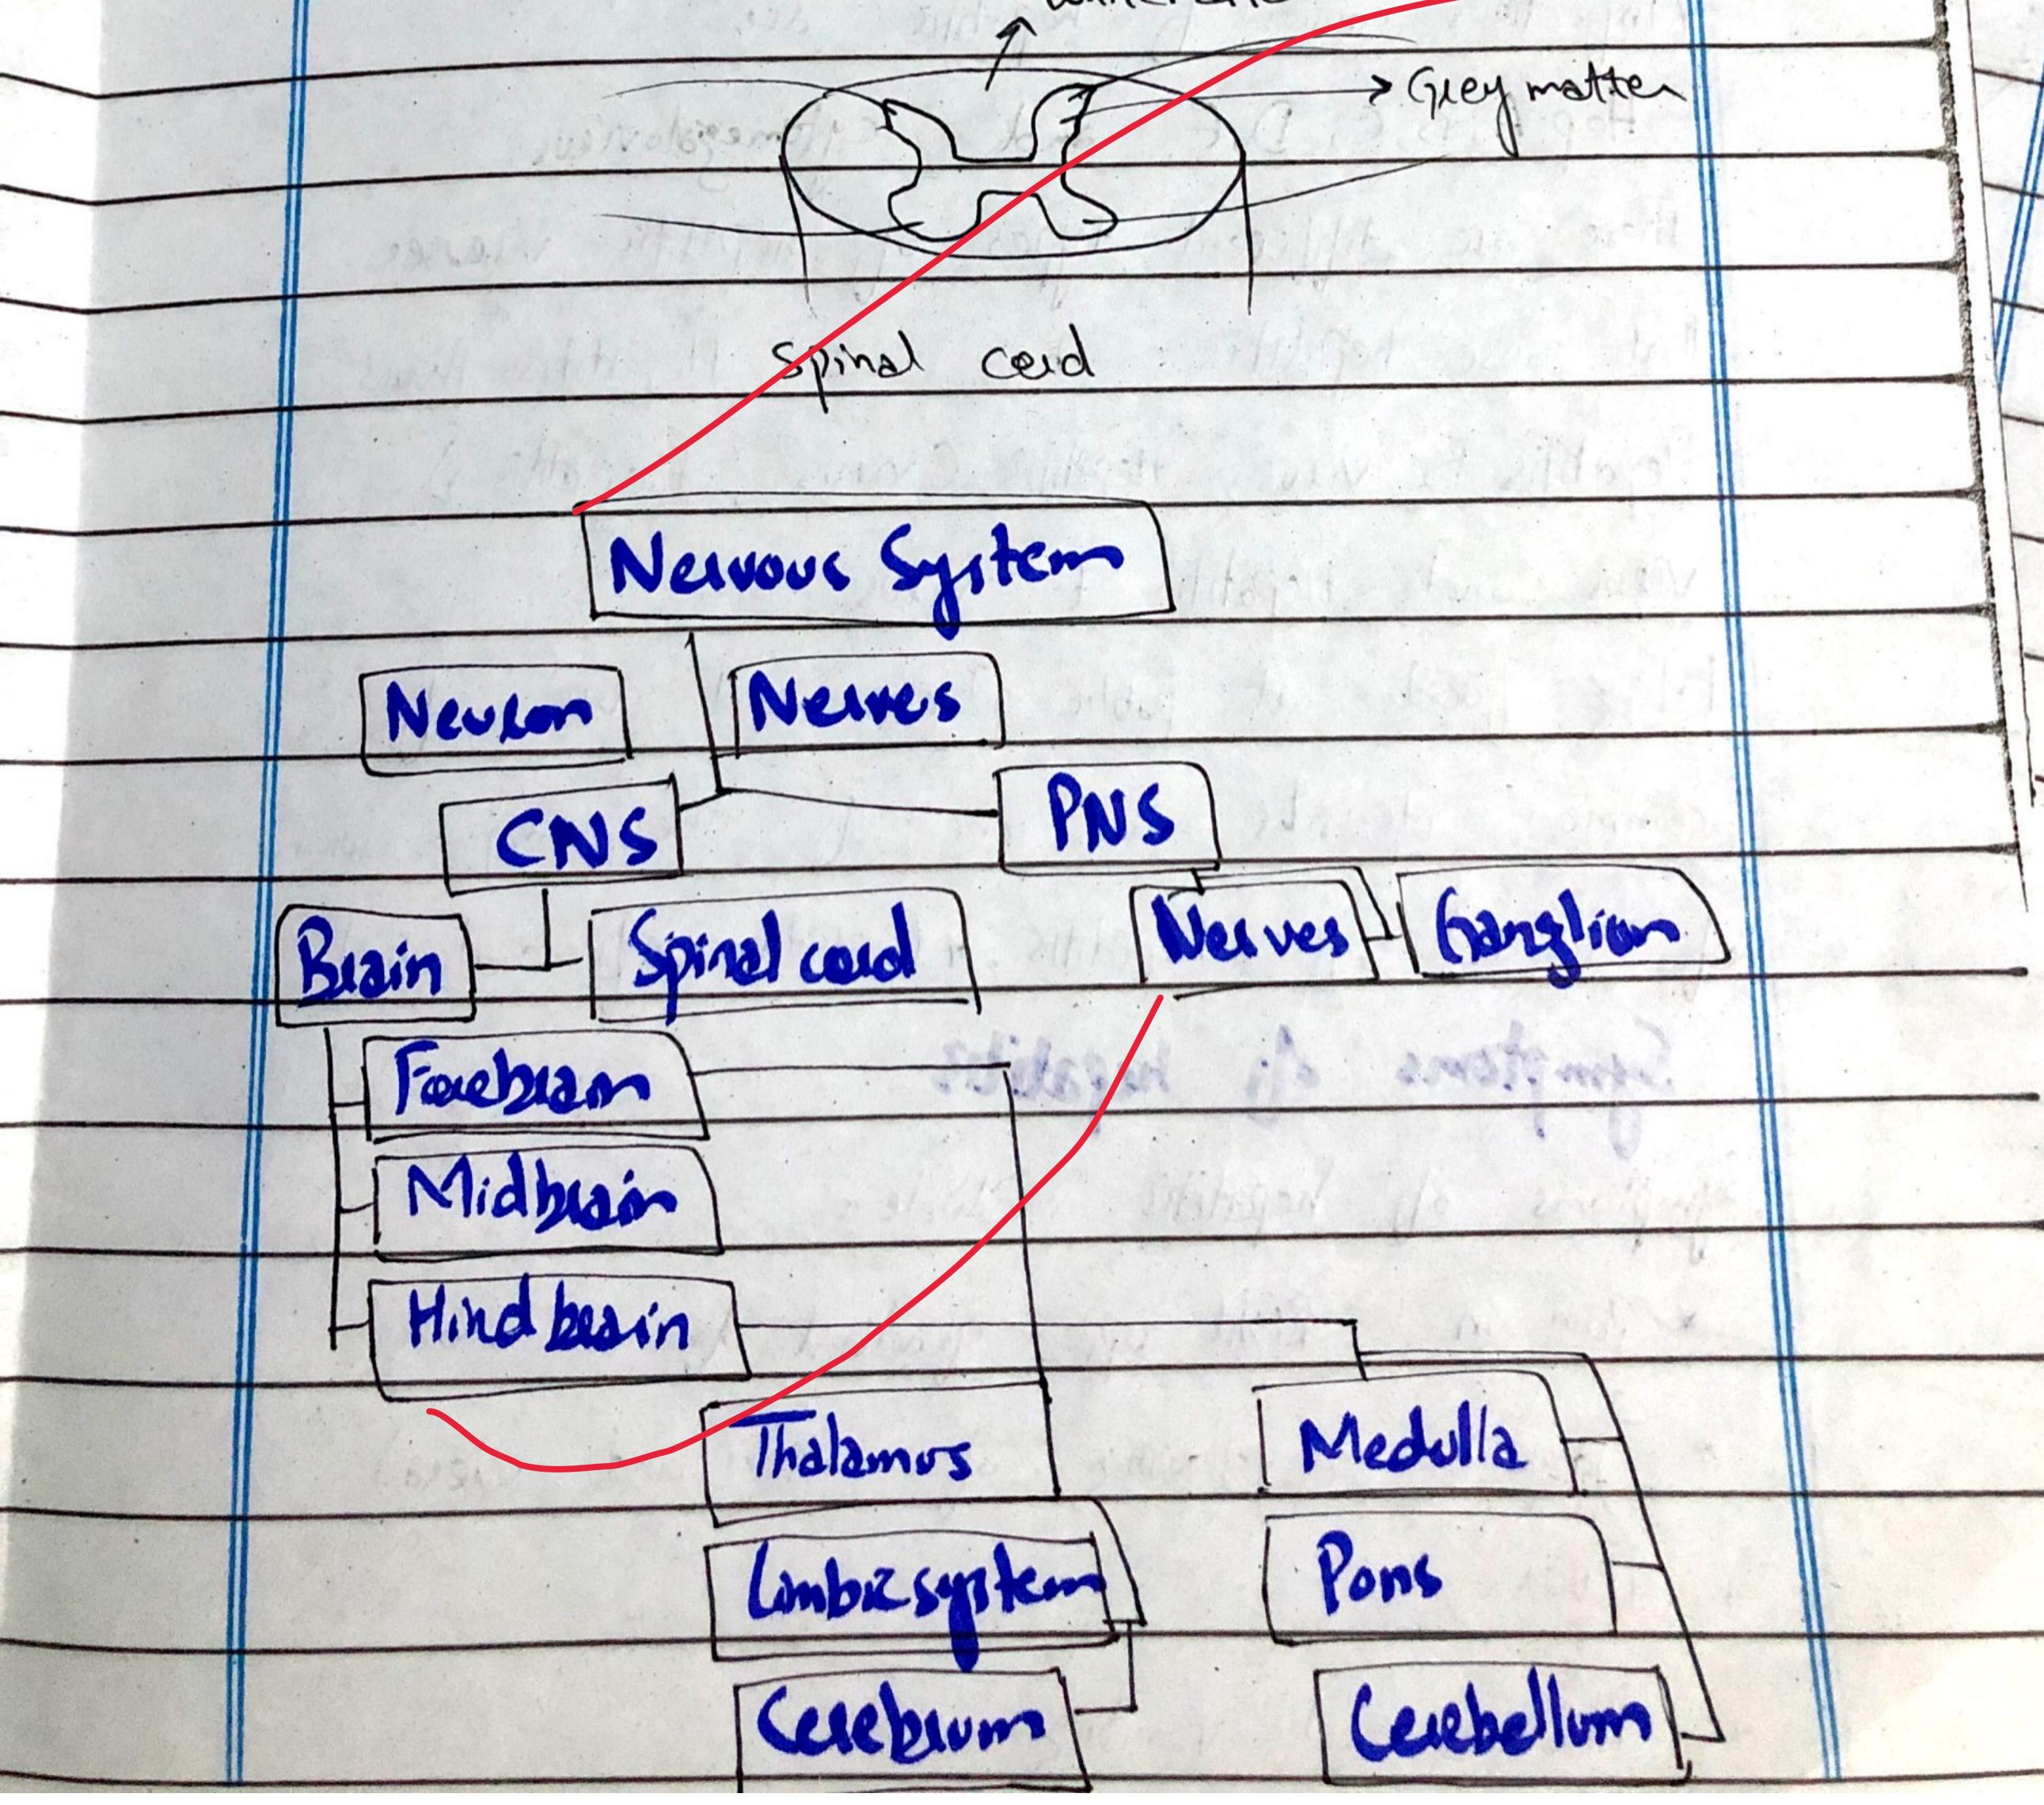

Neuson : rei Never is the shortveal and purchand \$P) unit of nervous system. They consist of three parts body, a xon and dendeites. These parts help them to send and receive chemical and electrical n Signals. Circle Ci - Dendutes > Noeleve

Peripheral Nervous System: Consits of 1. Bit Verves and zangely Neurons cettes combine to perminerves. Nerves carry signals from bears to the other parts of body. They are Cranial Nerves, Beachial Plexus, Thélacoabdominal nerves, Lumbar plexos and Sacral plexos. hemisph Gonglion henri estod: balies 11

:br the vertebral colourn to been spinal cord. Spinal cond constit. of an inner butterfly. shaped grey matter containing central canal. and an outer white matter. It serves as a oots pathway between different parts of the body and brain. 31 parts of nerves originate from K, spinal could called spinal nerves. 12 pars of viting verves augmette prim bean called cernal nerves. whitematter