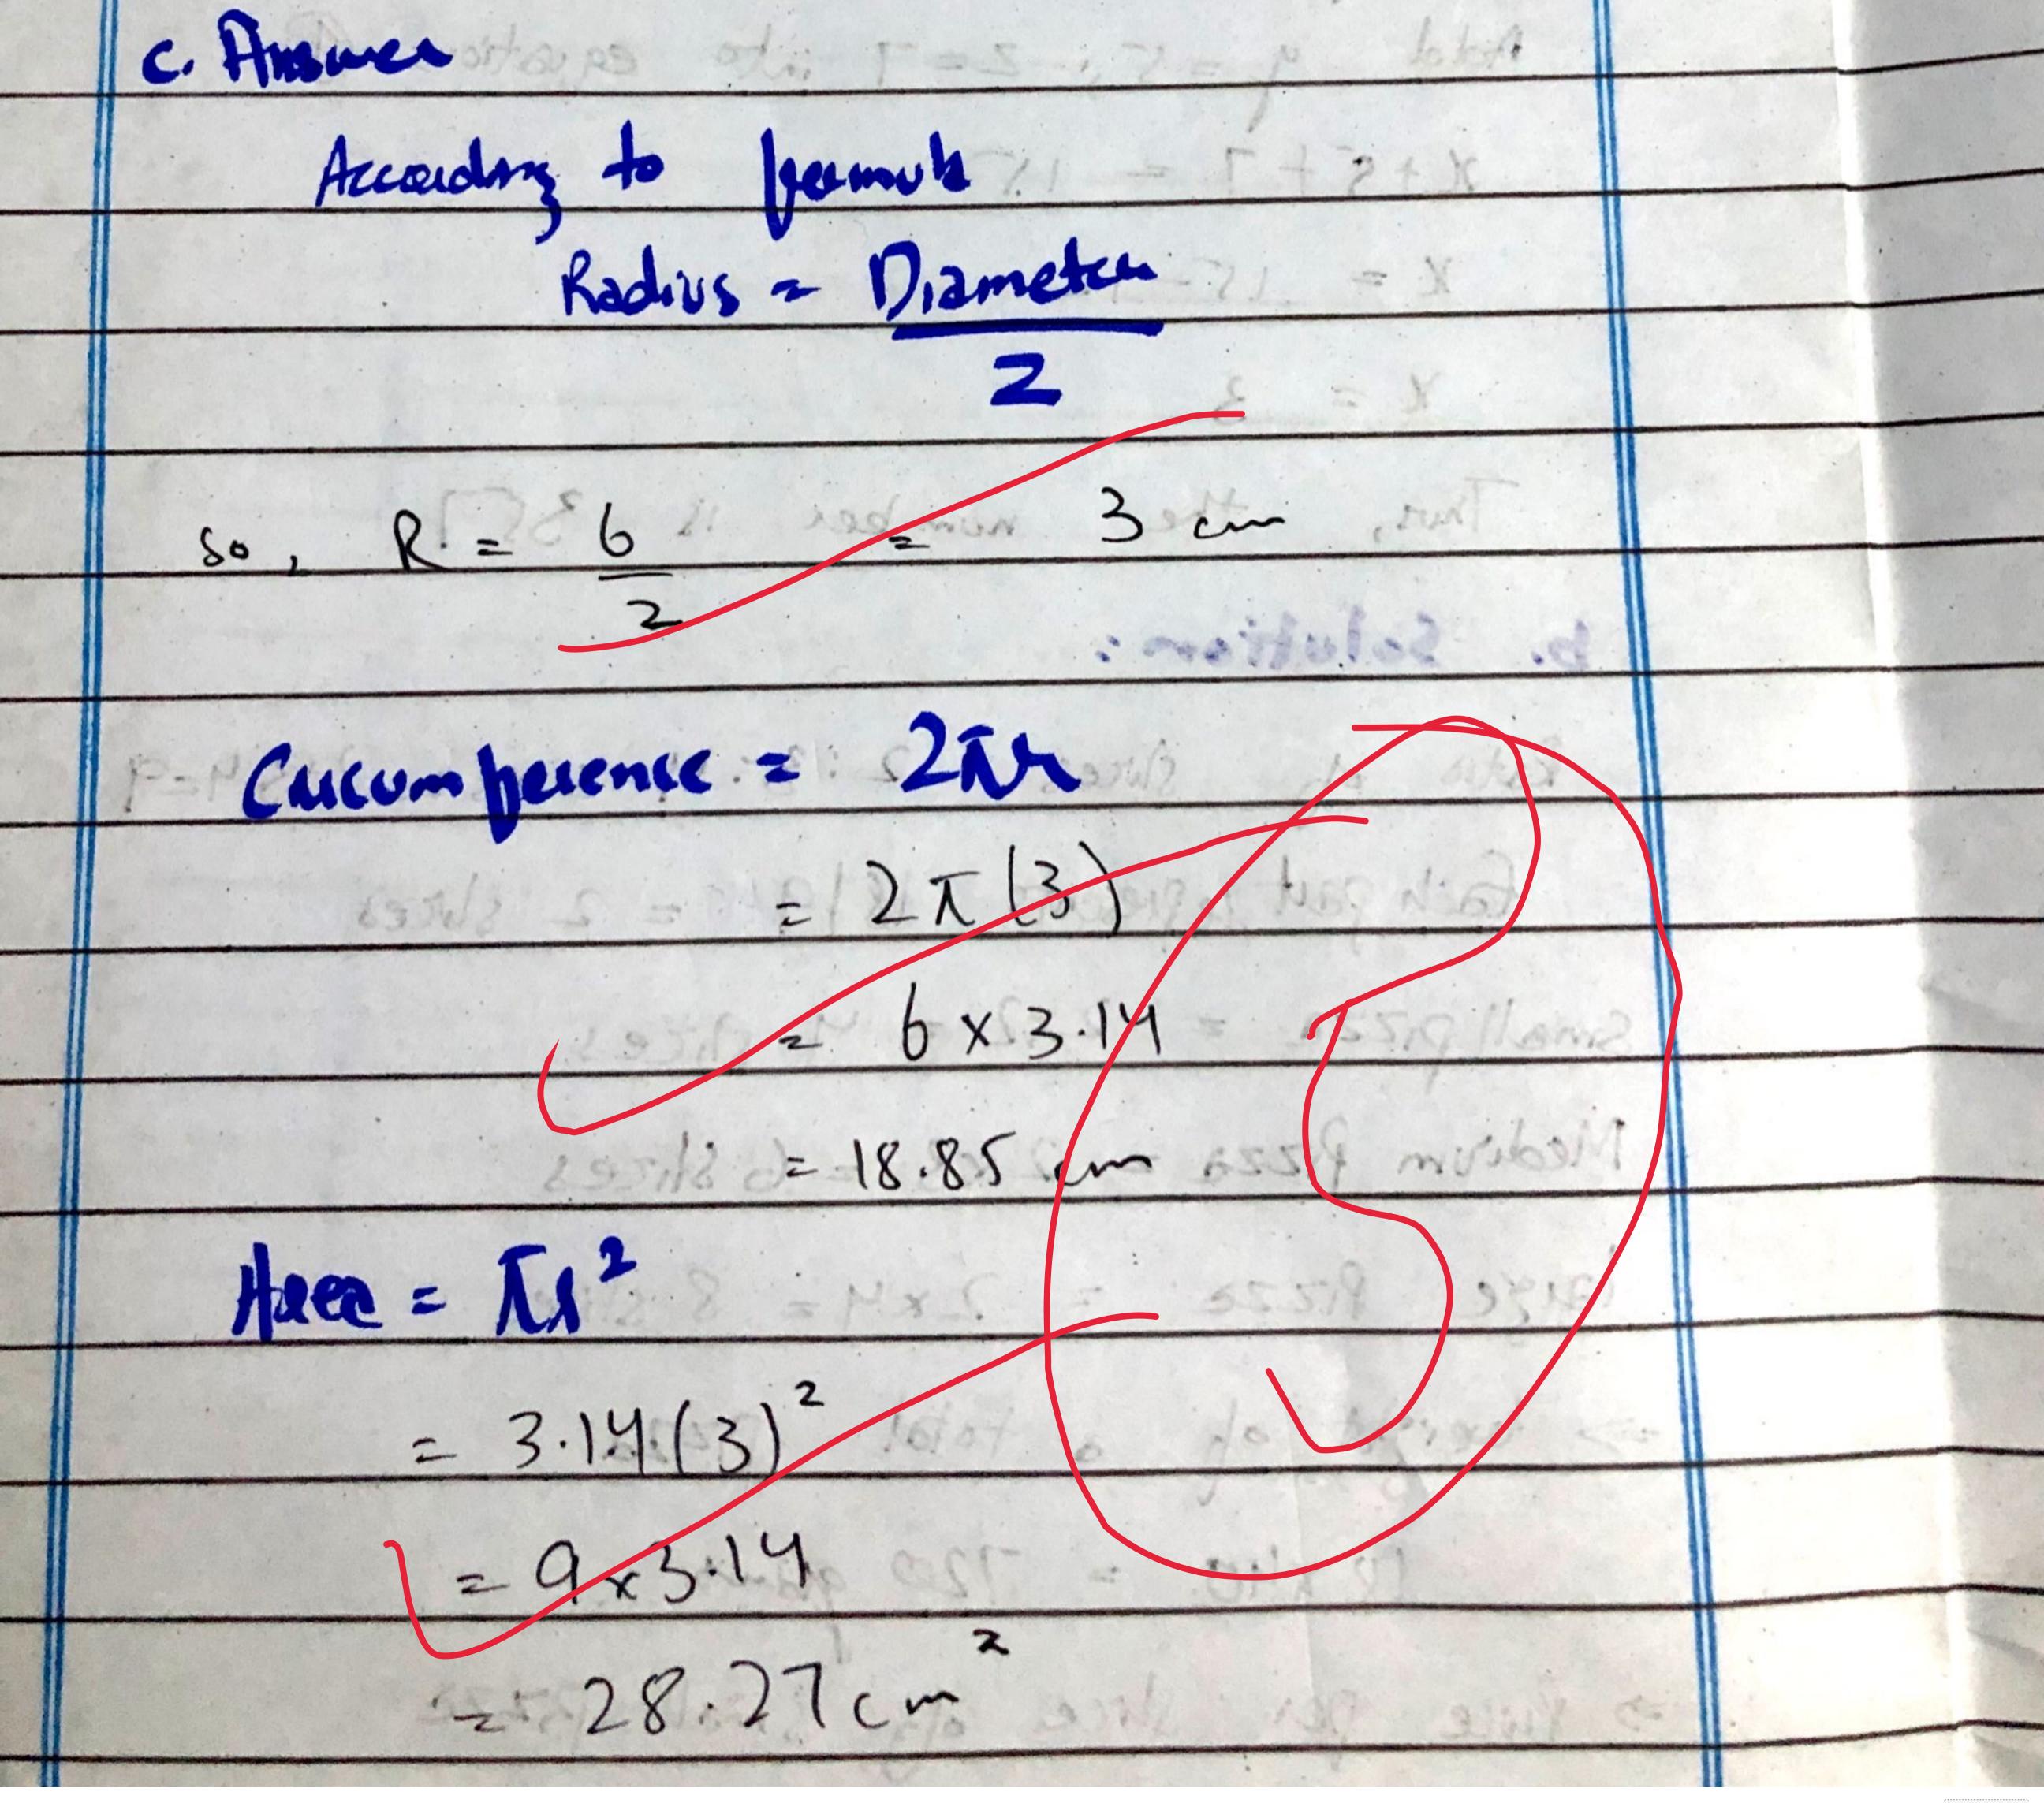

$$x + s + 7 = 18$$

$$x = 15 - 12$$

$$x = 3.$$
Thus, the number is 357
$$b. \text{ Solution:}$$
Ratio of succes 2:3:4 sums as 2+3+4.69
$$fach part regresents | | | | | | = 2 subjects$$

$$small przza = 2.42 = 4 shires$$

Medium fizza z LXS = 0 onces laige Pizze = 2×4= 8 slices => height of a total pizza 18 × 40 = 720 gians > luce per stree of small Bizza - 80 Ps slice 320 :-30

1 1 200 Medium Pizzo Perce = 80x6 = 480 ps large Pizzz price = 80x8 = 640RS Total Pitza Reile = 320+180+640 64 = 1440Rs. (9) noderpo Thus Fotal pire = MMORS Total weight - 720 grams.