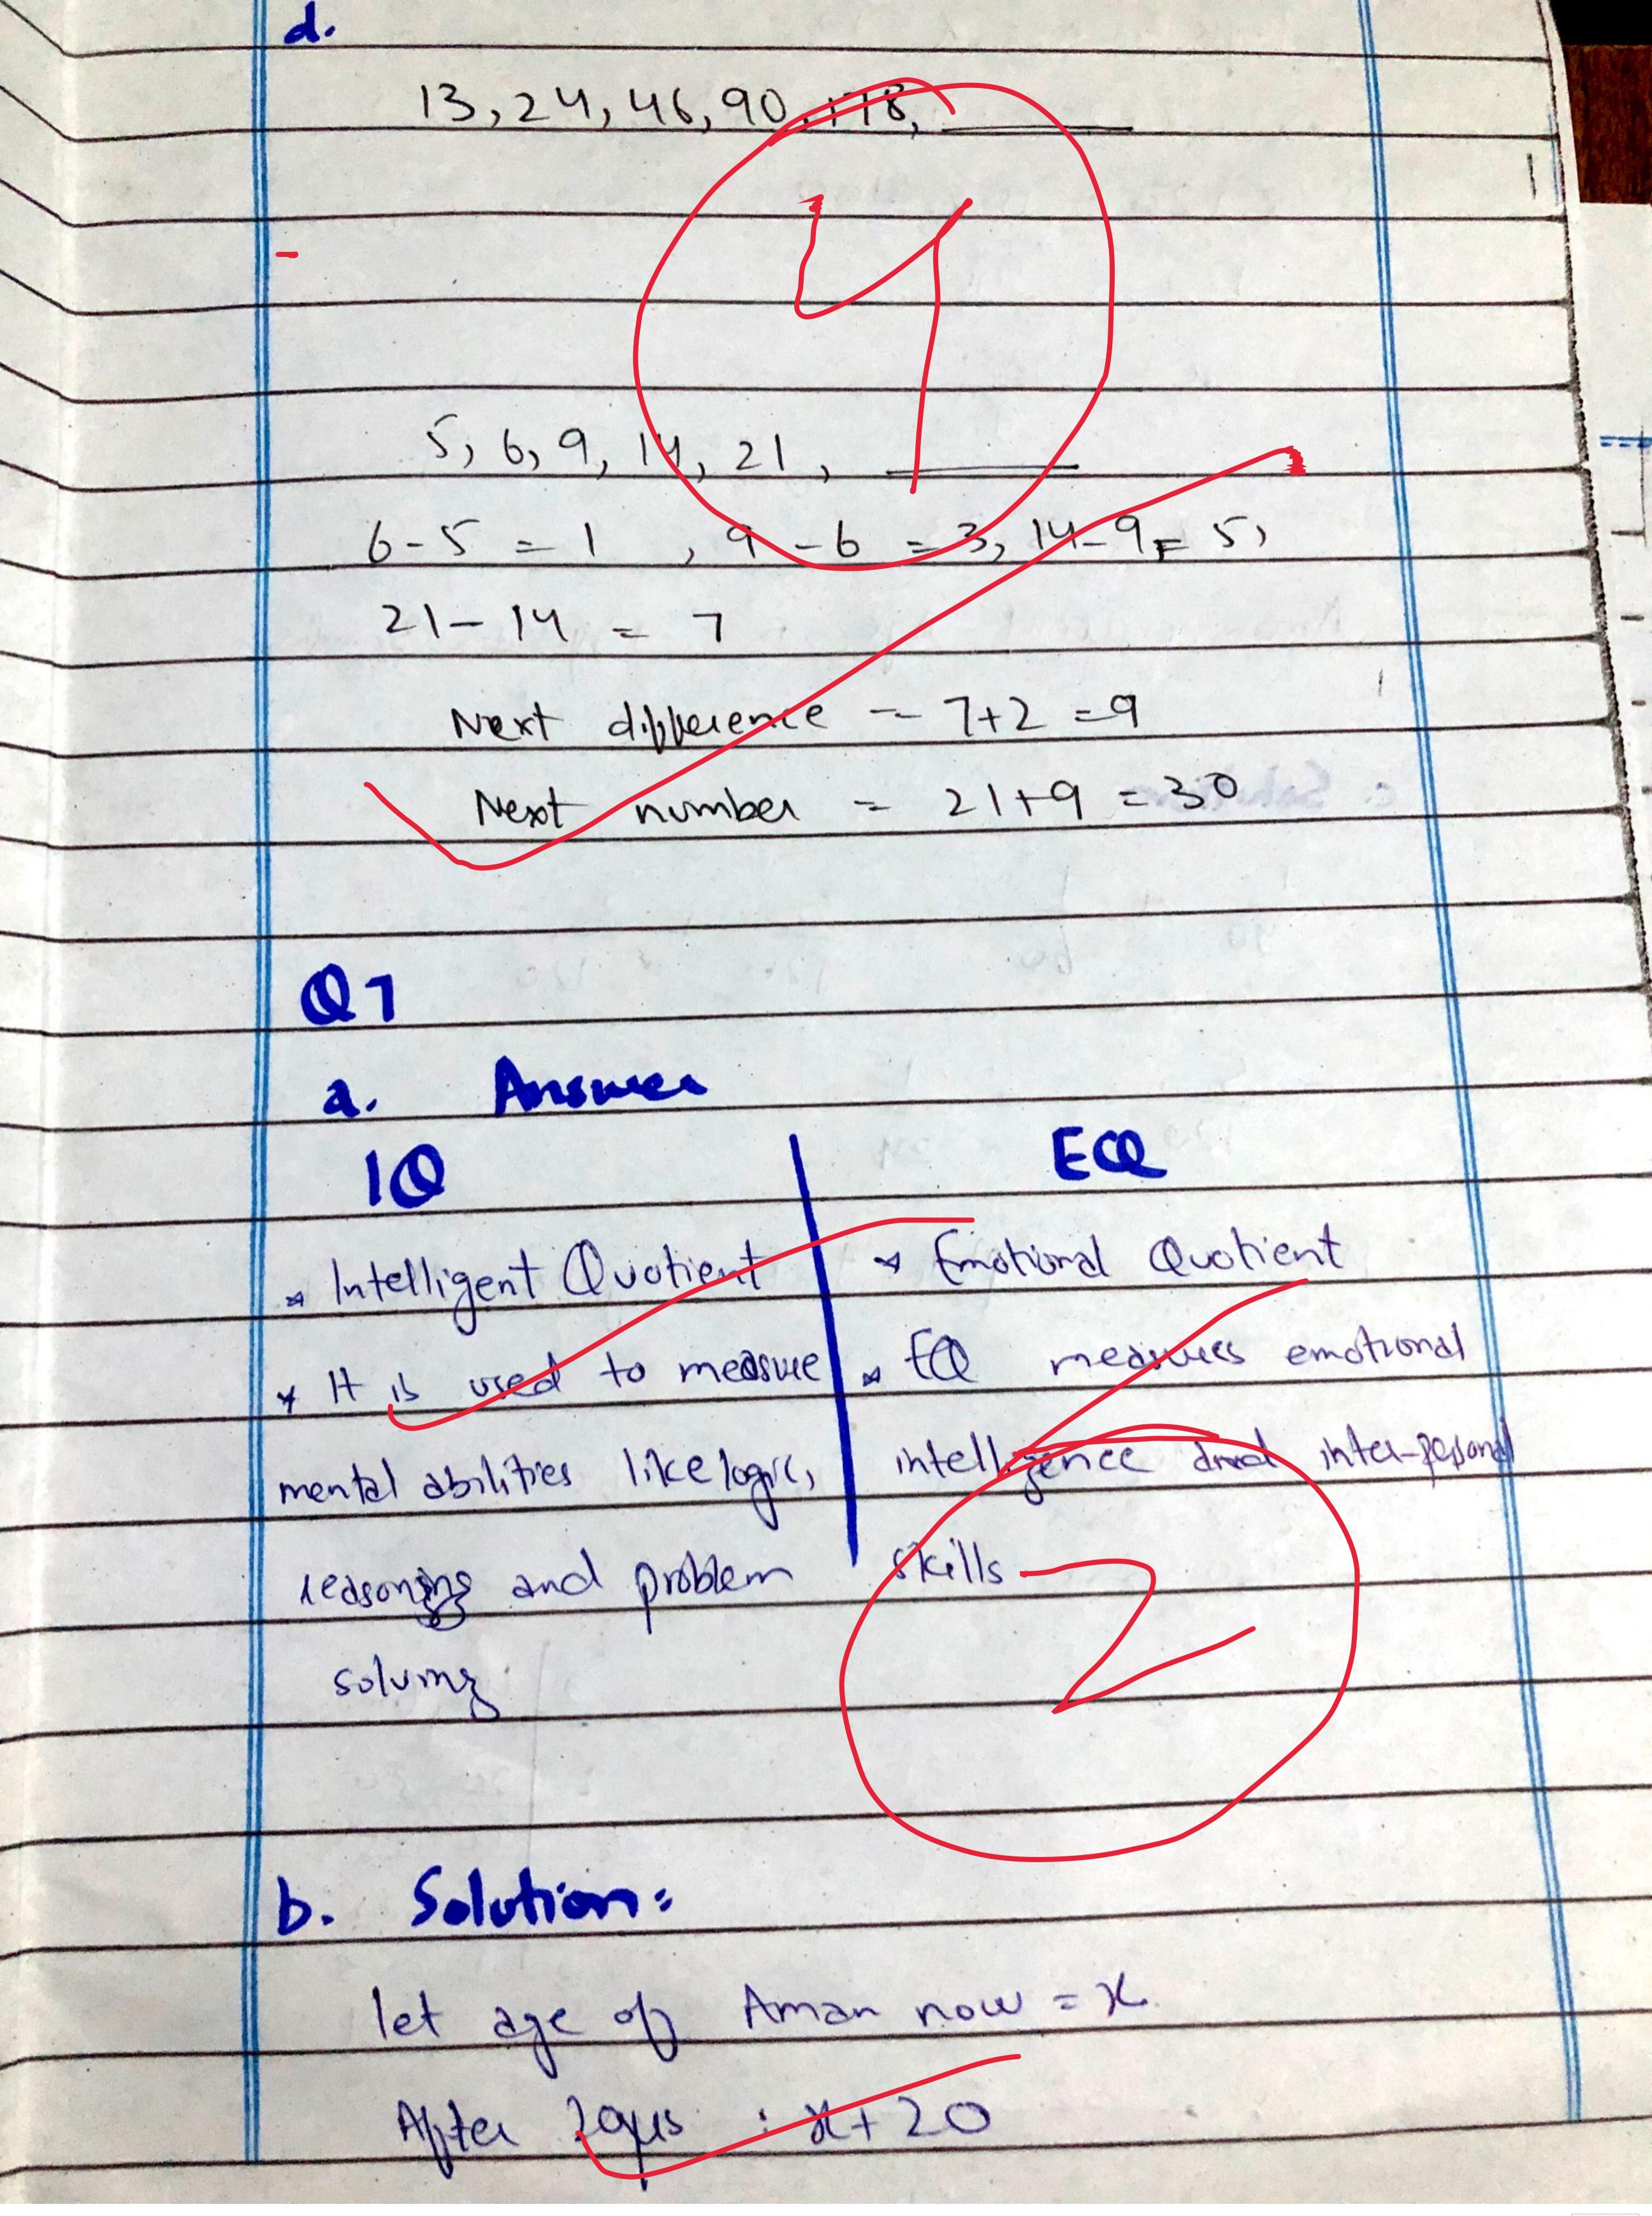

$$x + s + 7 = 18$$

$$x = 15 - 12$$

$$x = 3.$$
Thus, the number is 357
$$b. \text{ Solution:}$$
Ratio of succes 2:3:4 sums as 2+3+4.69
$$fach part regresents | | | | | | = 2 subjects$$

$$small przza = 2.42 = 4 shires$$

Medium fizza z LXS = 0 onces laige Pizze = 2×4= 8 slices => height of a total pizza 18 × 40 = 720 gians > luce per stree of small Bizza - 80 Ps slice 320 :-30

1 1 200 Medium Pizzo Perce = 80x6 = 480 ps large Pizzz price = 80x8 = 640RS Total Pitza Reile = 320+180+640 64 = 1440Rs. (9) noderpo Thus Fotal pire = MMORS Total weight - 720 grams.