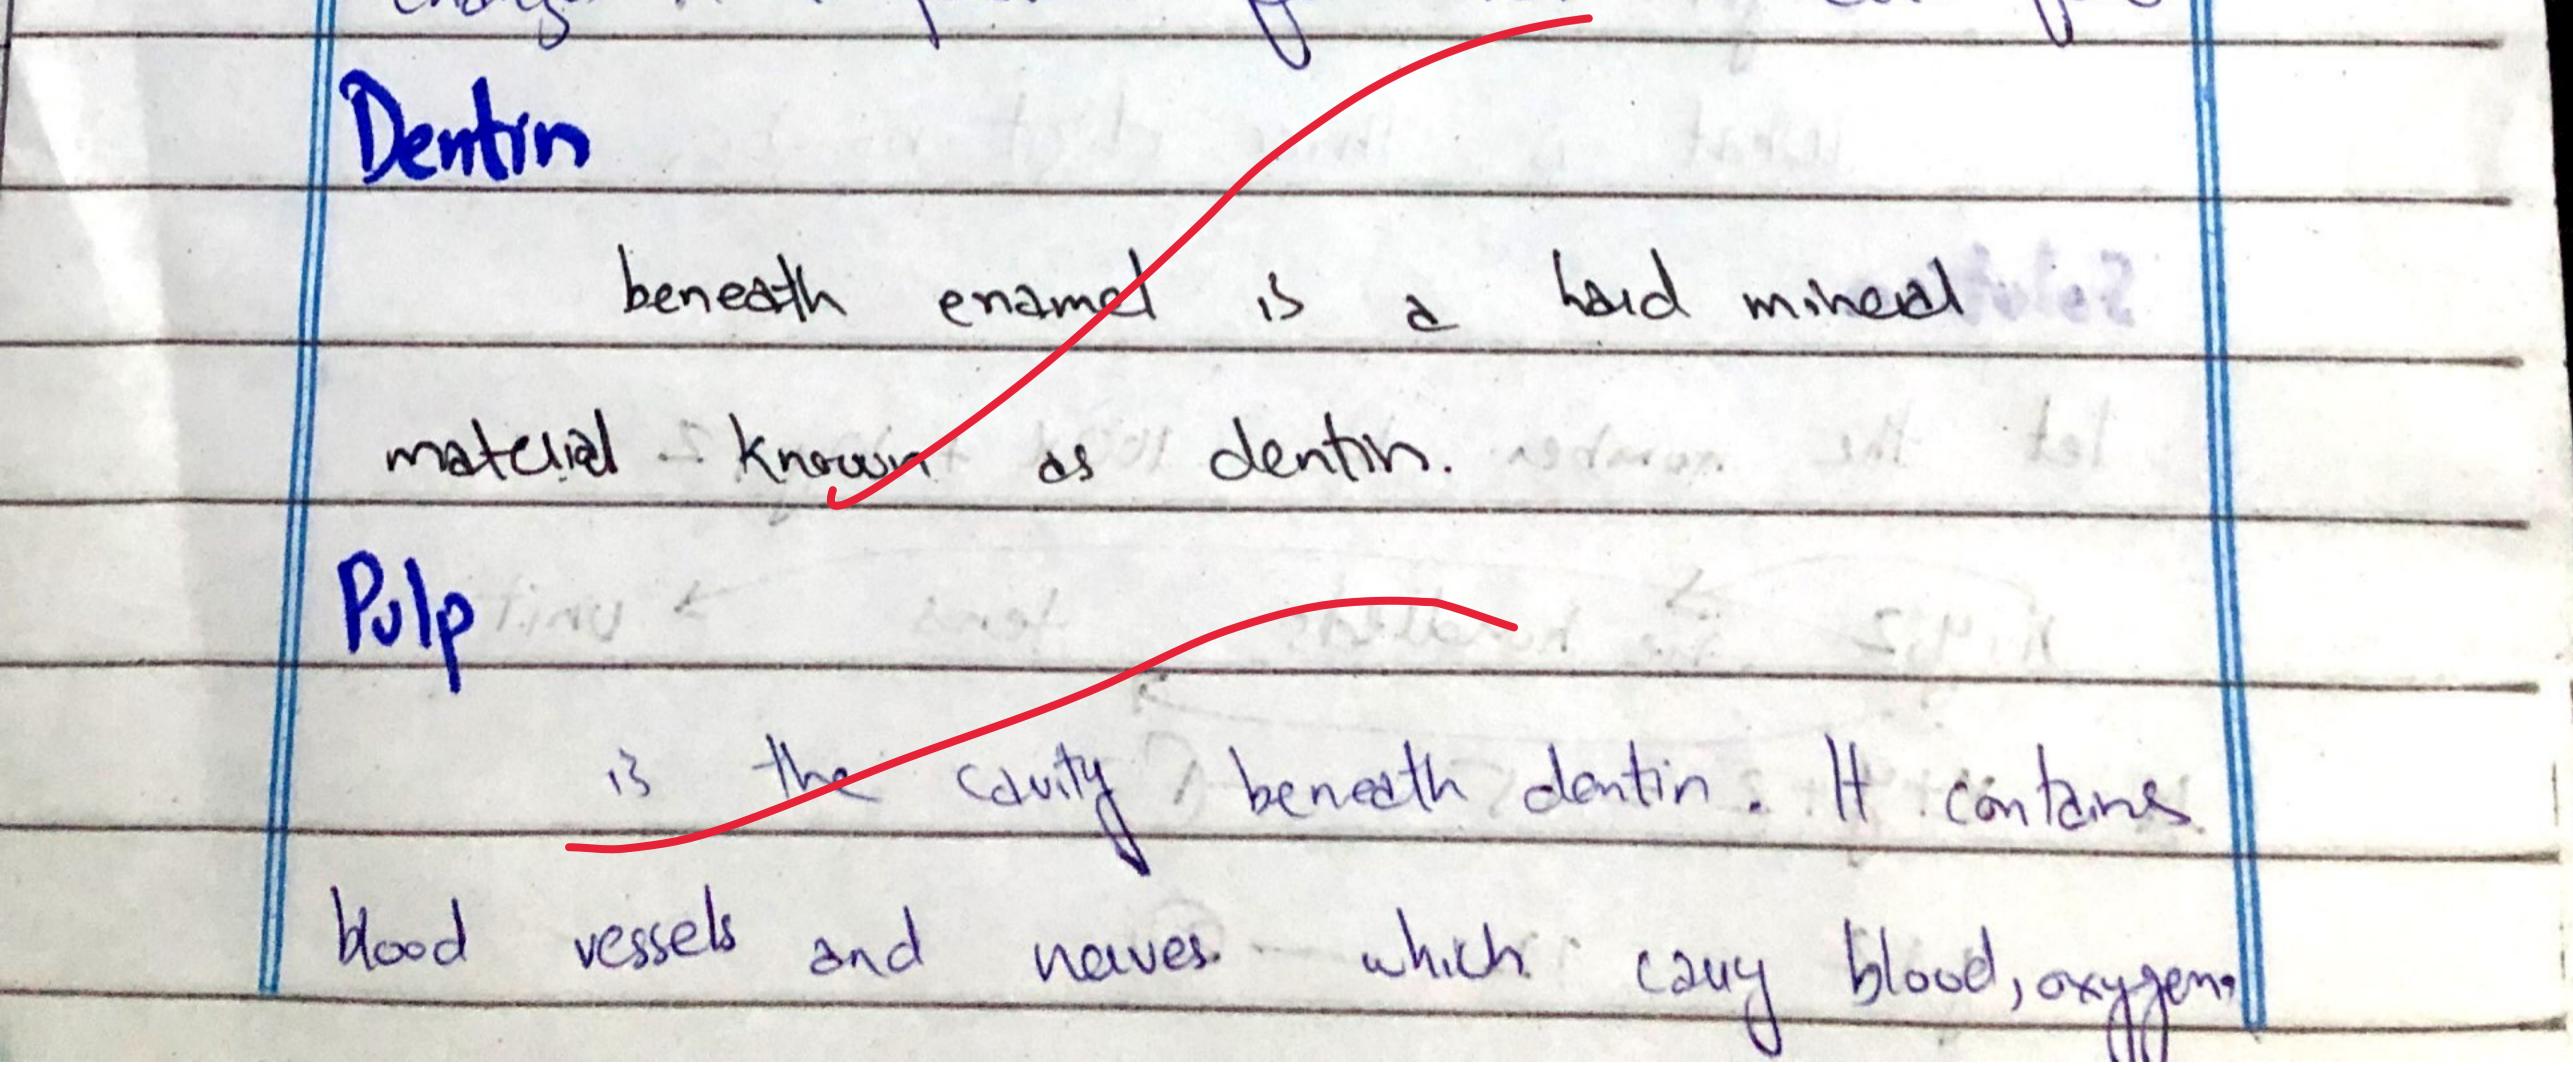

d. What is anatomy of himan teath? Answer ; Anatomy of Human Footh and accord Adult humans have 32 teeth - 16 in upper jaw and the in lower jaw, that work together in chewing 1000d. The visible portion of tooth is called the crown. The part of tooth that is inside. the gun is called hod. Tooth is made of bour districtives of tissues. These are enamel, dentin, pulp and comentum. tnamel is the hardest subbance in the himan body. The clean other layer of tooth above the gum line is enamel. It protects the men lagers of teeth from hampel bacteria and changes in temperature pear hat an cold pood.