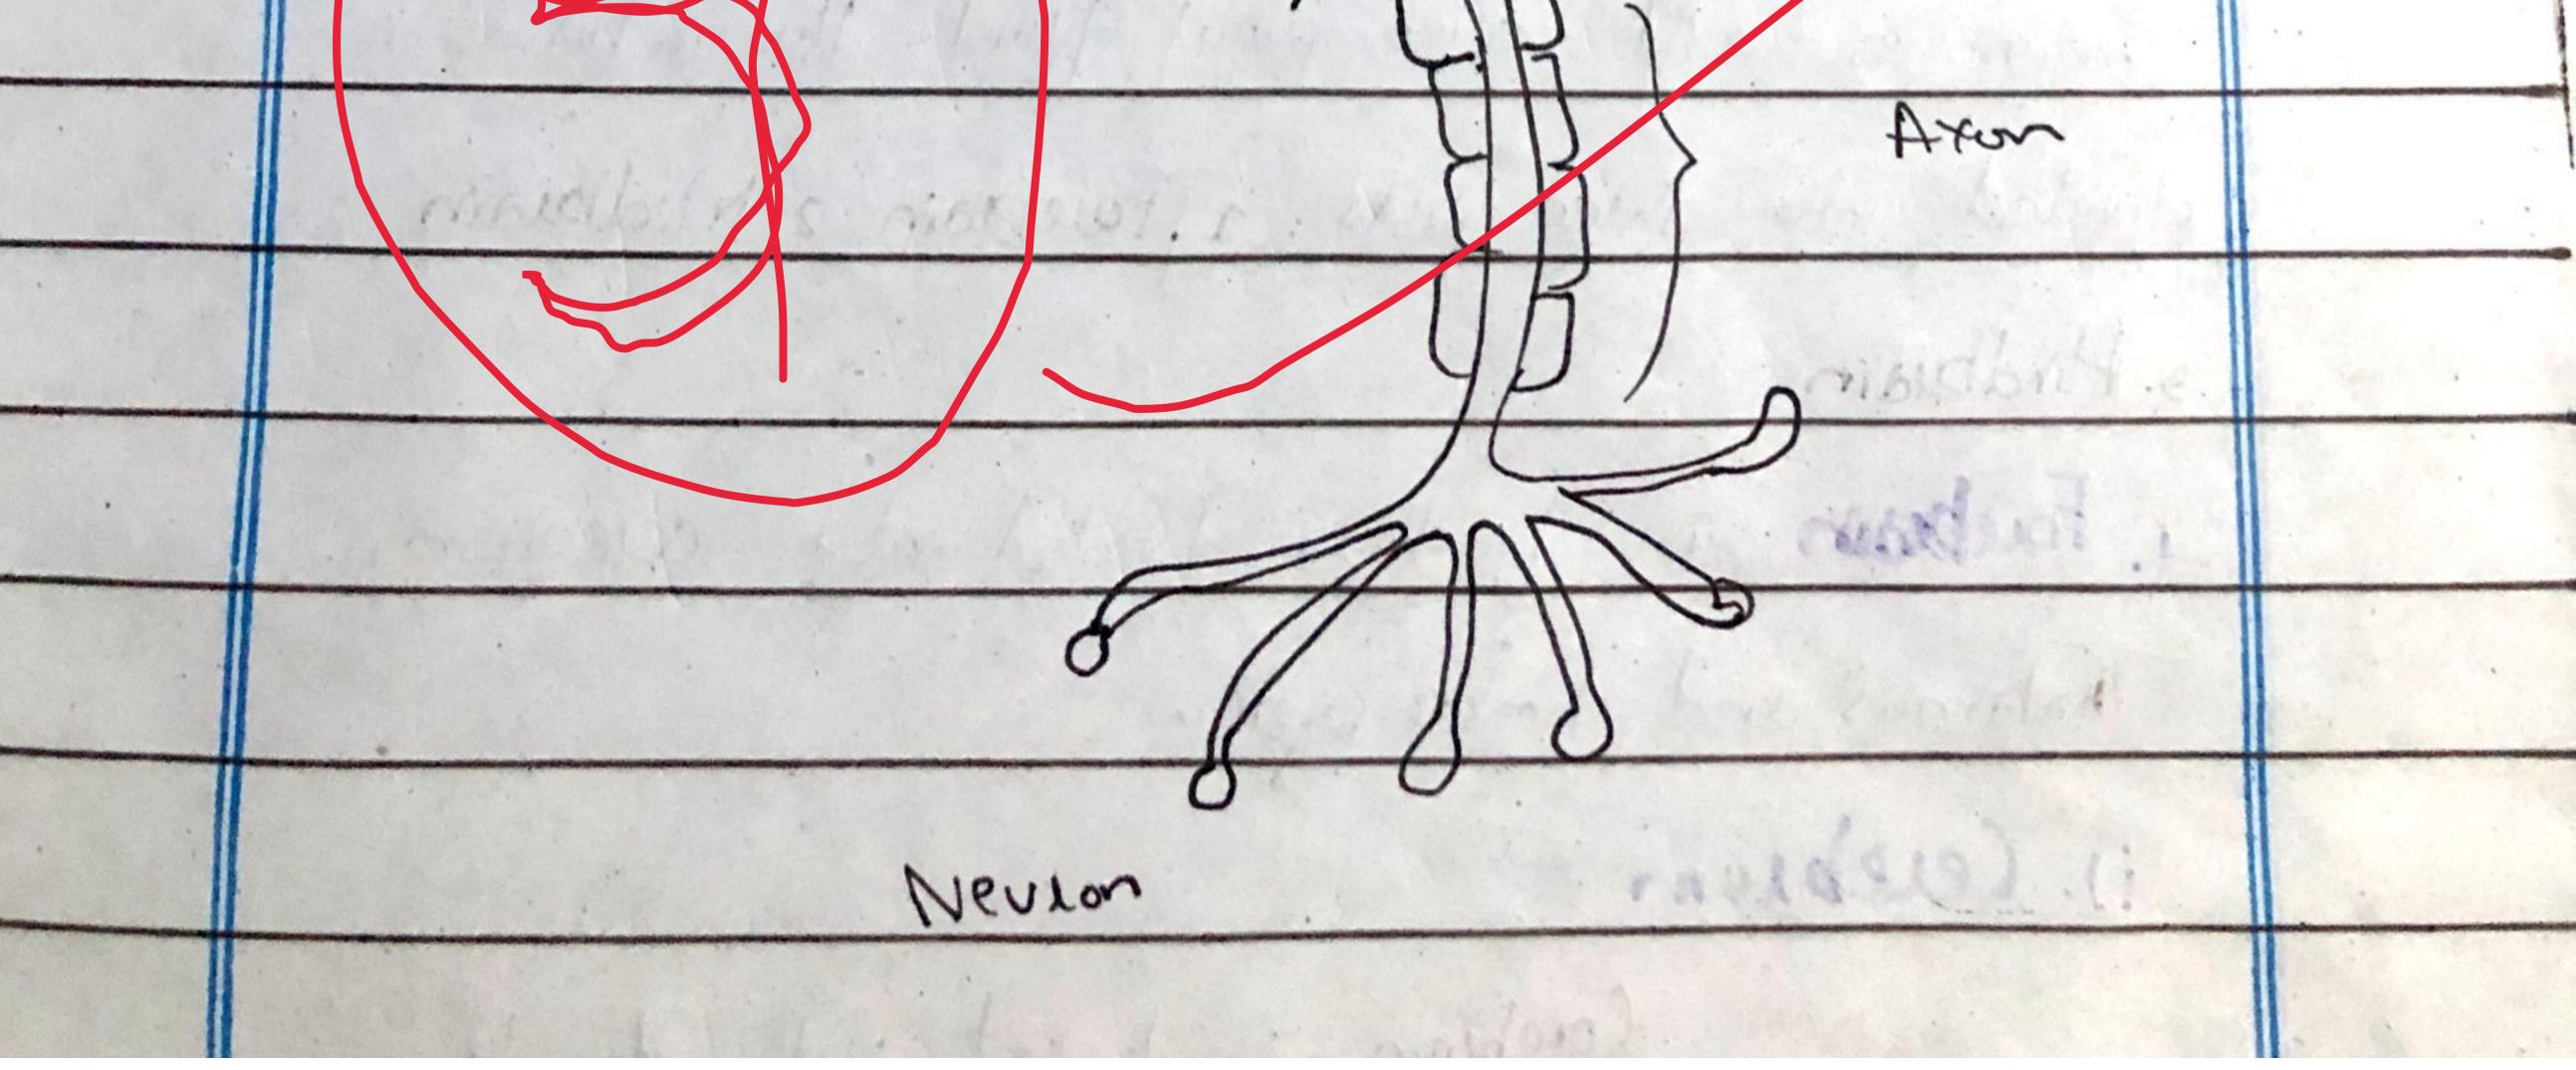

Neuson : rei Never is the shortveal and purchand \$P) unit of nervous system. They consist of three parts body, a xon and dendeites. These parts help them to send and receive chemical and electrical n Signals. Circle Ci - Dendutes > Noeleve