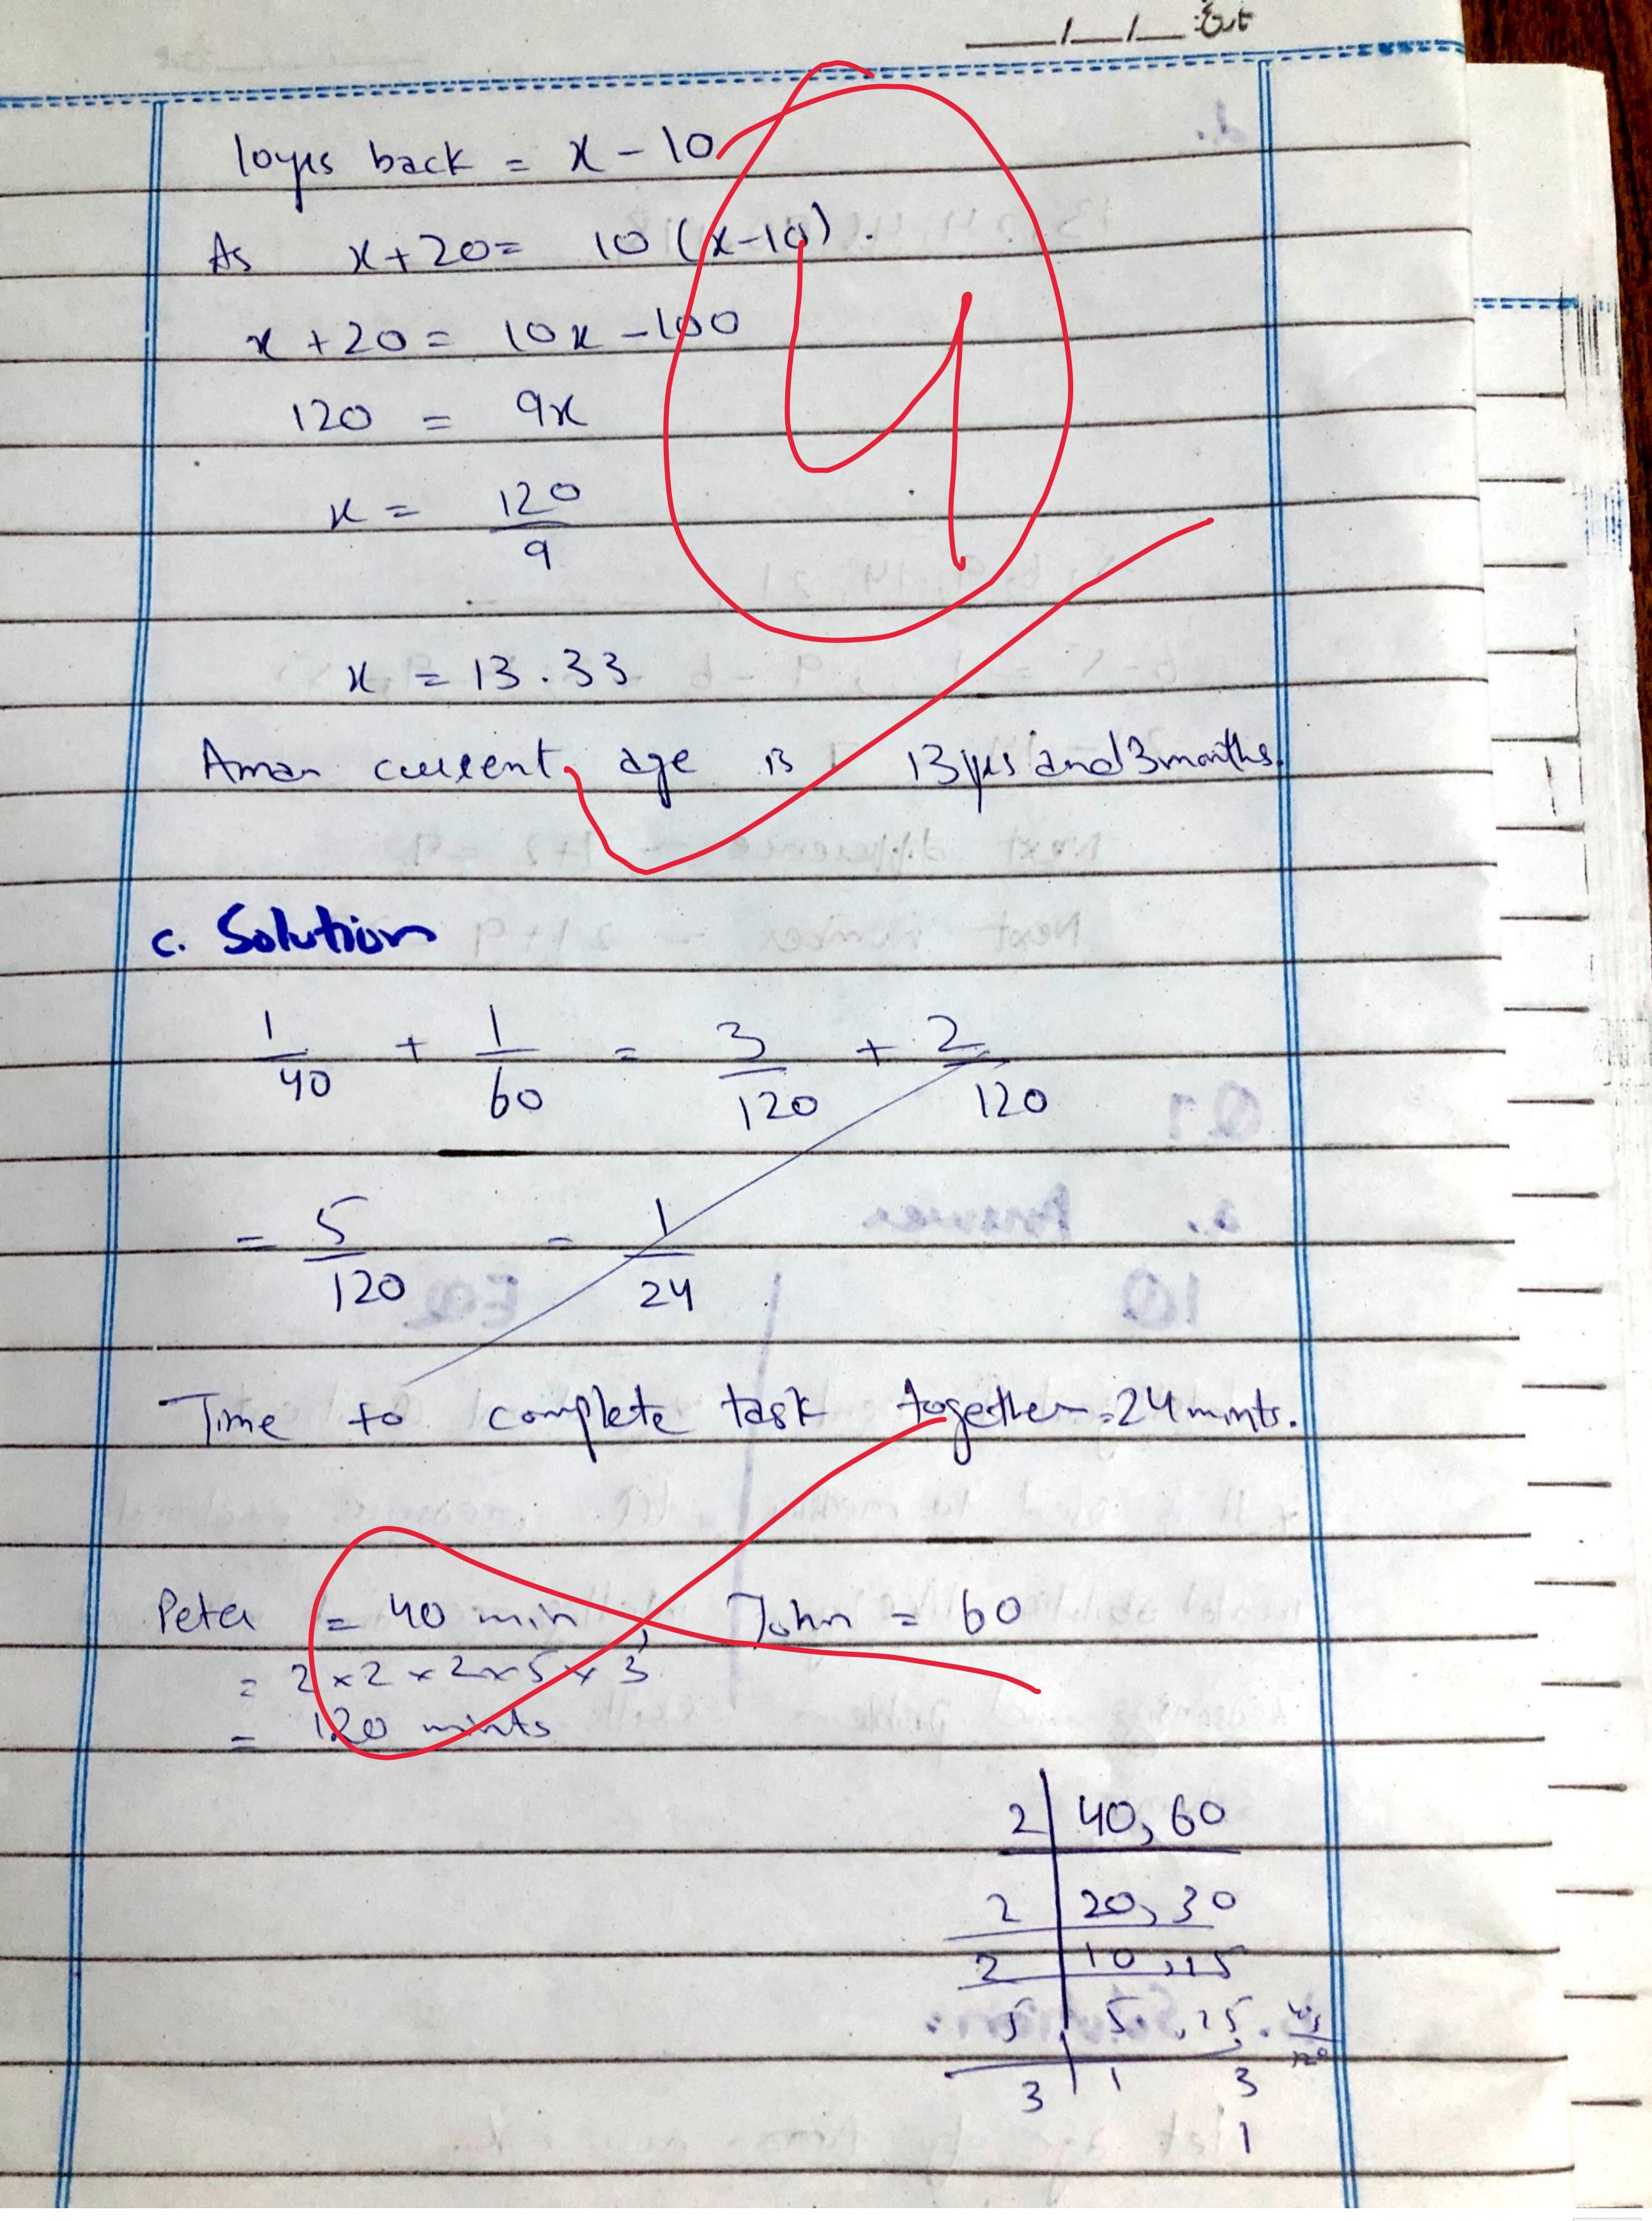

$$x + s + 7 = 18$$

$$x = 15 - 12$$

$$x = 3.$$
Thus, the number is 357
$$b. \text{ Solution:}$$
Ratio of succes 2:3:4 sums as 2+3+4.69
$$fach part regresents | | | | | | = 2 subjects$$

$$small przza = 2.42 = 4 shires$$

Medium fizza z LXS = 0 onces laige Pizze = 2×4= 8 slices => height of a total pizza 18 × 40 = 720 gians > luce per stree of small Bizza - 80 Ps slice 320 :-30

1 1 200 Medium Pizzo Perce = 80x6 = 480 ps large Pizzz price = 80x8 = 640RS Total Pitza Reile = 320+180+640 64 = 1440Rs. (9) noderpo Thus Fotal pire = MMORS Total weight - 720 grams.