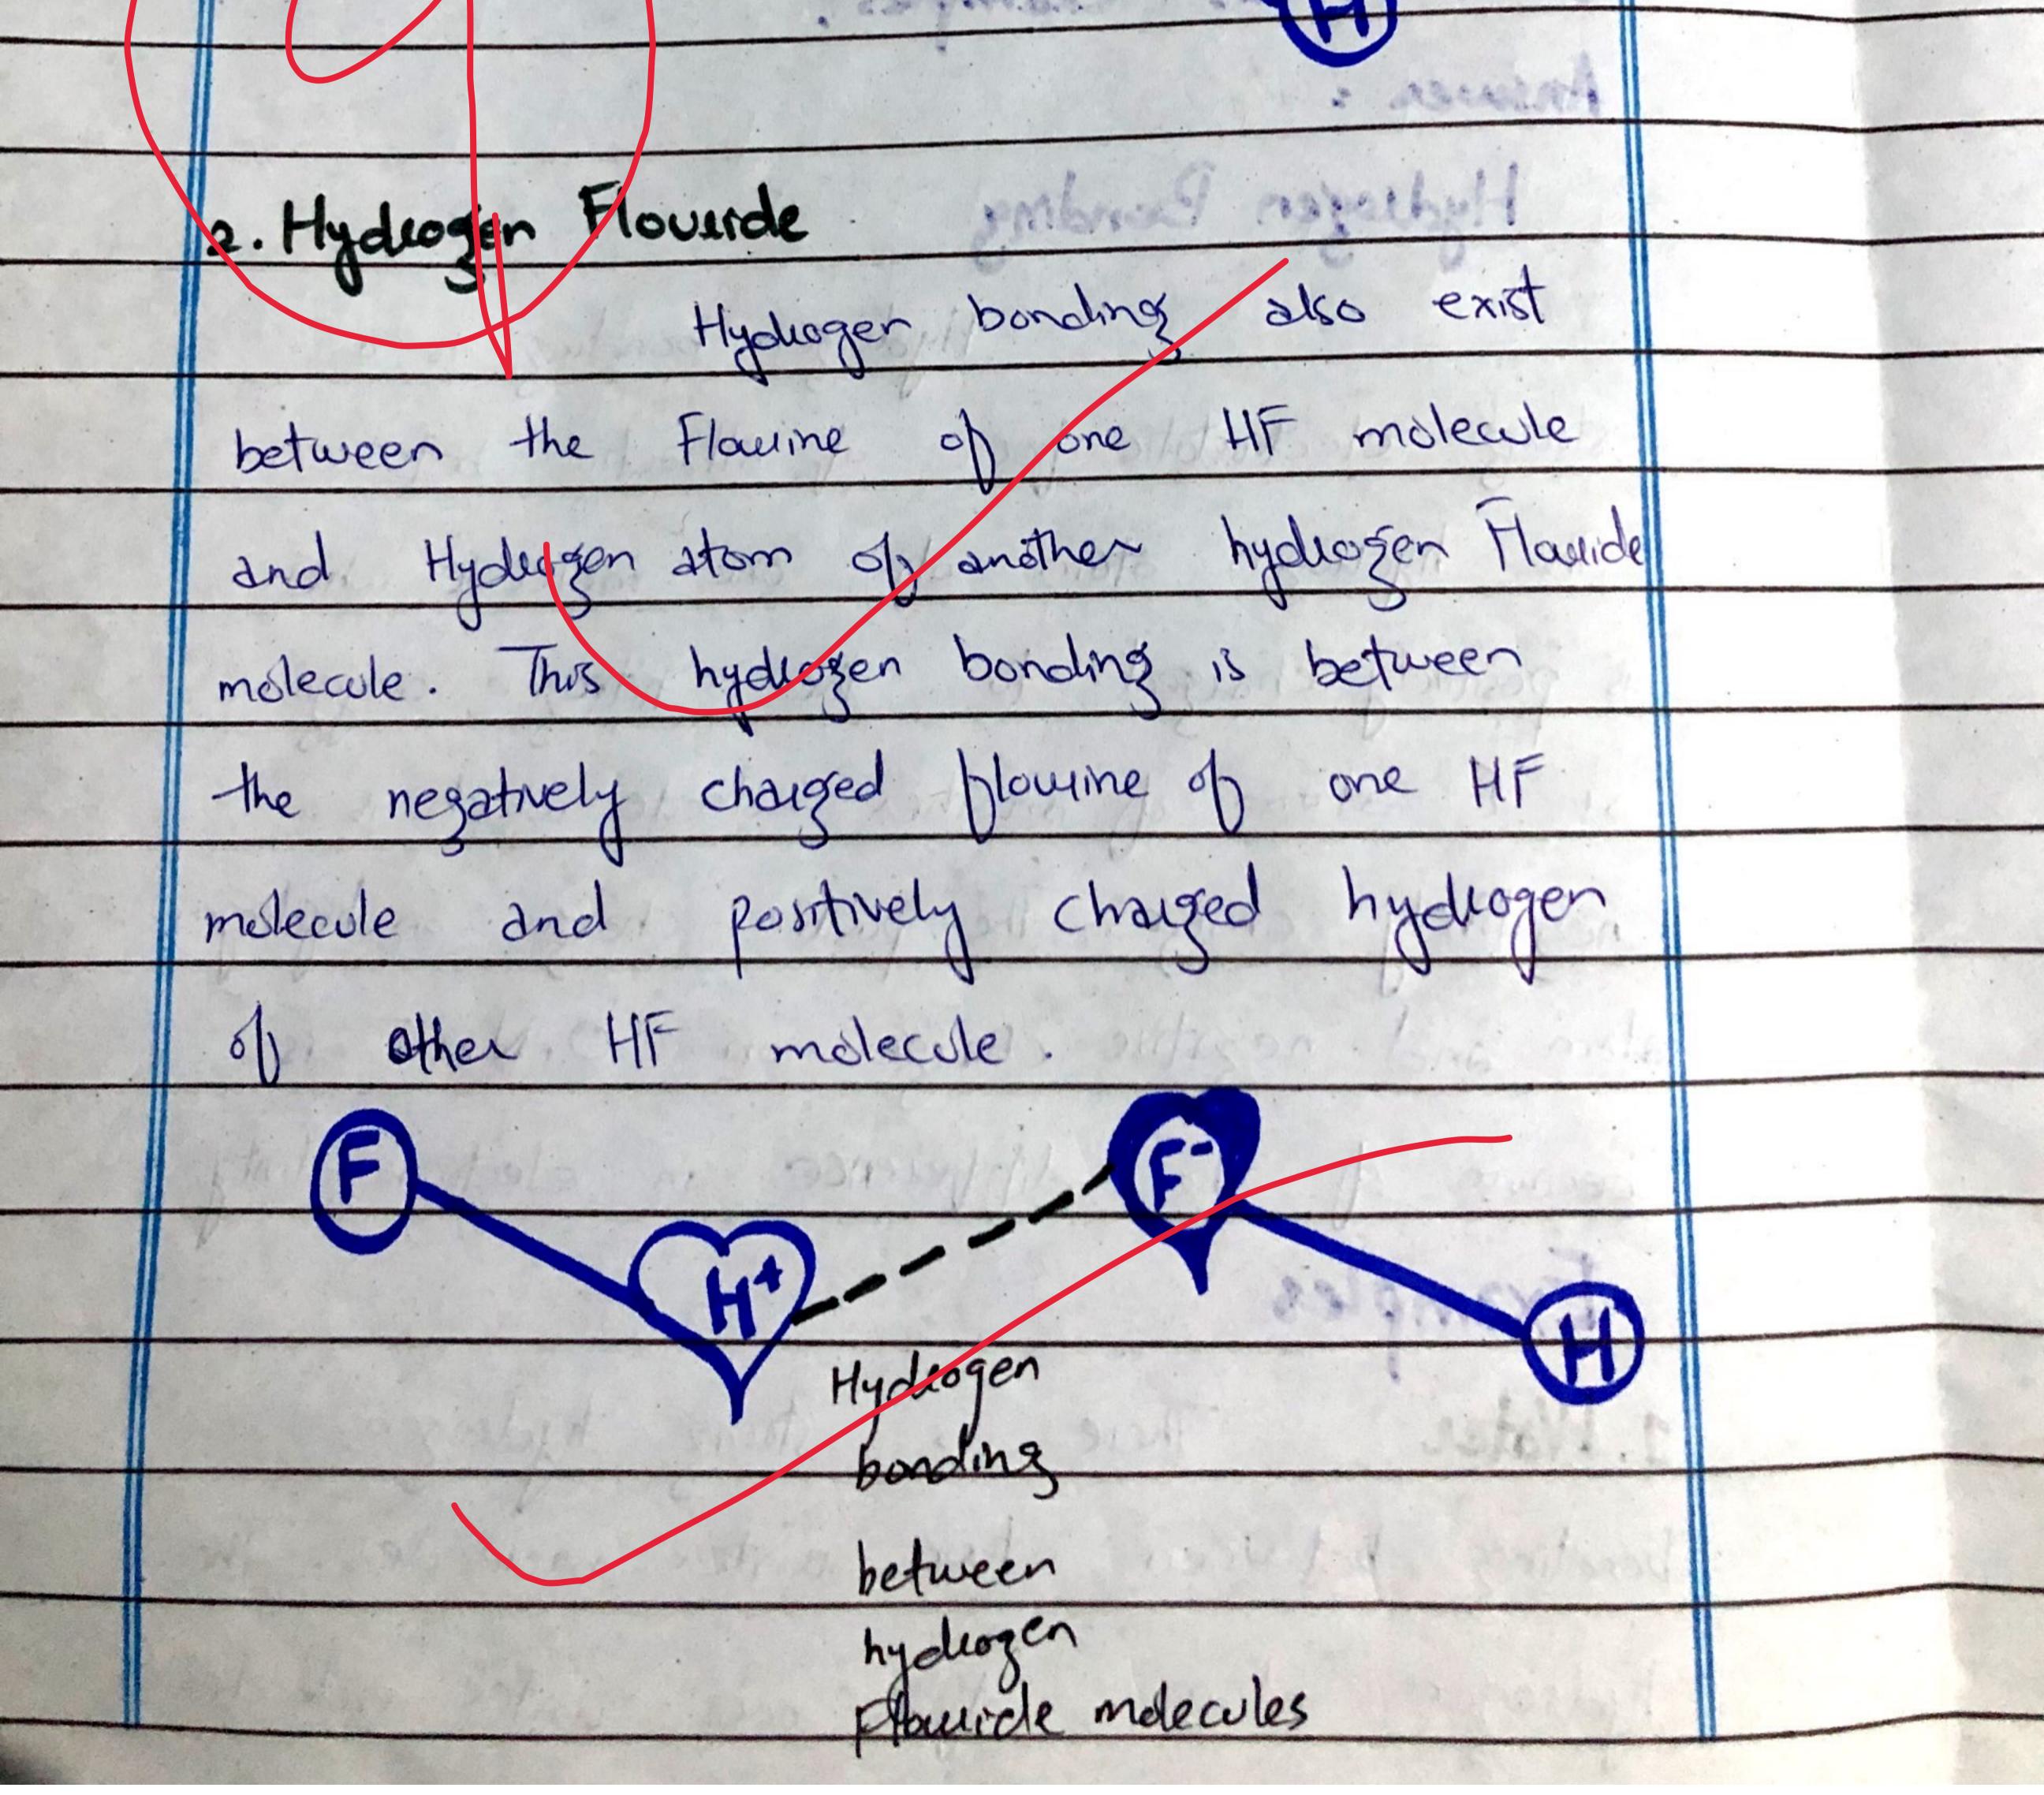

Answer : Hydrogen Bonding statelle Hydrogen bonding is a strong electrostatic parce of attraction between the hydrogen atom of one molecule which is positively charged to the hitrogen, oxygen et F atom of another molecule which is negatively charge. The positive charge on hydrogen

is attracted towards the oxyger atom of the other water molecule. Therefore due to this hydrogen bonding water takes time to boil. Hydrogen onding between water motecules Real A 172 and alm 2.3. 9 000.6.8.7