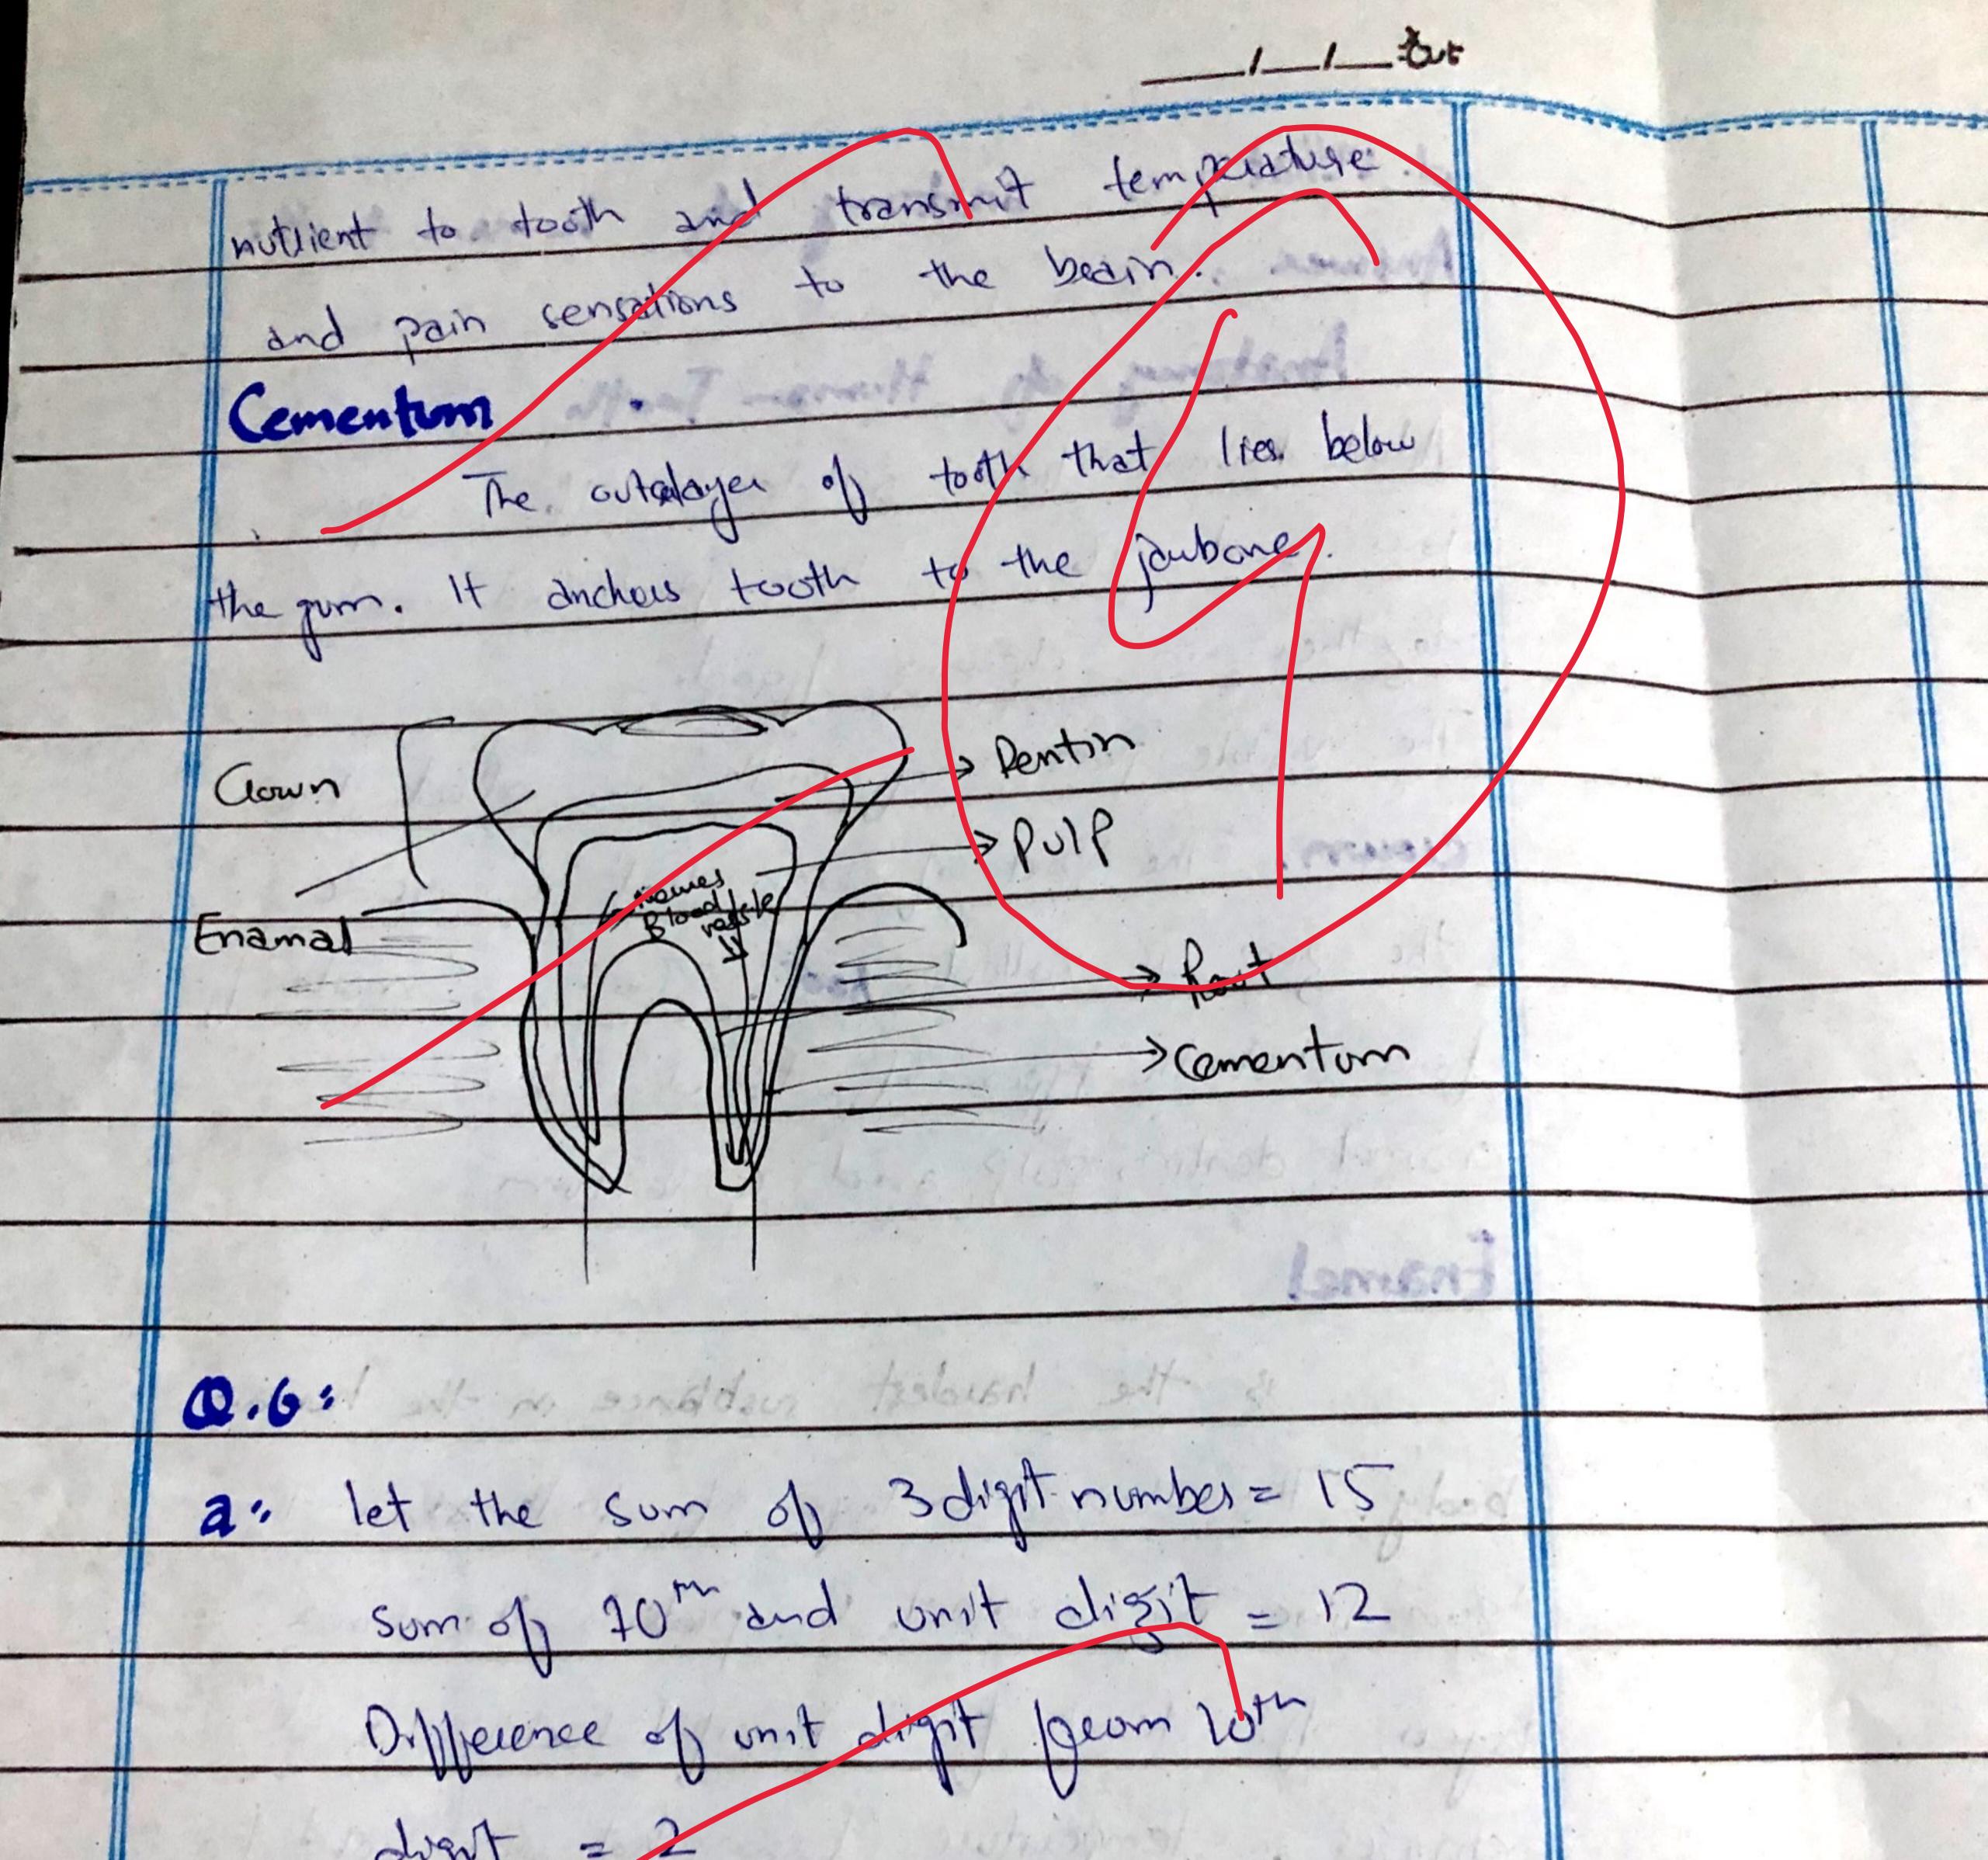

d. What is anatomy of himan teath? Answer ; Anatomy of Human Footh and accord Adult humans have 32 teeth - 16 in upper jaw and the in lower jaw, that work together in chewing 1000d. The visible portion of tooth is called the crown. The part of tooth that is inside. the gun is called hod. Tooth is made of bour districtives of tissues. These are enamel, dentin, pulp and comentum. tnamel is the hardest subbance in the himan body. The clean other layer of tooth above the gum line is enamel. It protects the men lagers of teeth from hampel bacteria and changes in temperature pear hat an cold pood.