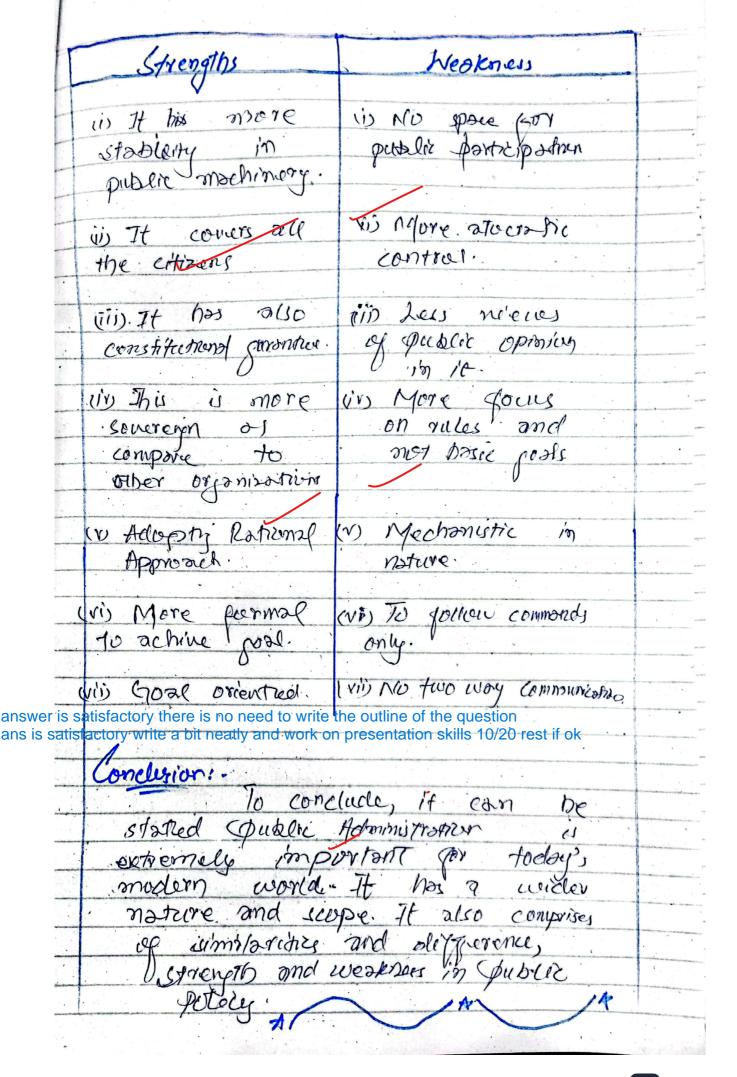

(6) - Fair and Fransparent system - Couses and Remedies Jos the Yorkure Accountability in Pakitan Accountability is pre-nequifice of good covernance and Juber Administration. However, in Parcitan the accountability in the System is not up to the mork. Accountability is the glue that the commitment of the result It depicts that accountability is directly related results If there love system is accountability, the results cointability, the results cointability, the results coilling of accountability, the results coillings. Introduction: J. Benjamin:messure ef leaders height. Transparency in Pakistar. & There are weak institution in Pakutan.