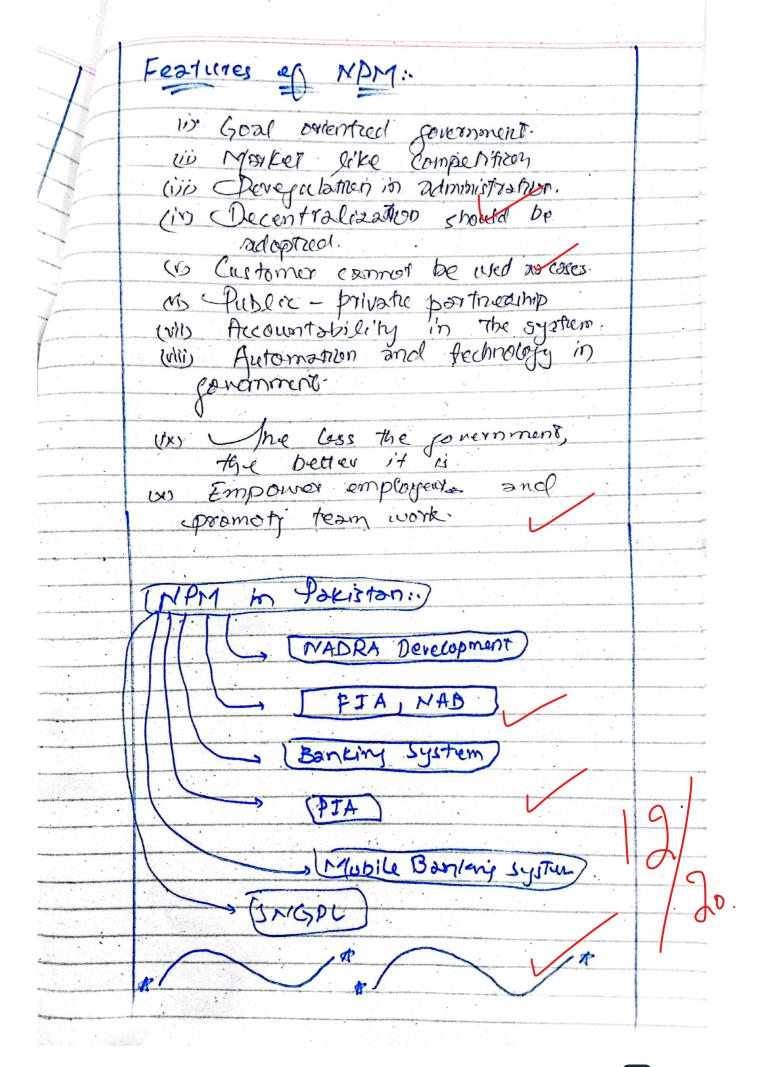

amination and evaluation purpose. 1 4115



New Public Management:

New Public Management &

New Public Management &

means to moderance the structure and

function of government it converts

government to provate corporation (6) by ennerprise. It aims to the develope an organization though akills and fechnology. The approach of management was just given by Arime Minuster of United kingdom, Margret Matches in 1878. The gave the idea to moderance Jublic sector management. It encomposes restructuring of civil services, approach service de livery and promoting technology and odvancement in oxfanization. was applied by Newsland was the 100% successful model. Further, the approach was also used by Austorata. Later on the model was used by USA President Bill Chiton in the name of reinnenty the



(6) - Fair and Fransparent system - Couses and Remedies Jos the Yorkure Accountability in Pakitan Accountability is pre-nequifice of good covernance and Juber Administration. However, in Parcitan the accountability in the System is not up to the mork. Accountability is the glue that the commitment of the result It depicts that accountability is directly related results If there love system is accountability, the results cointability, the results cointability, the results coilling of accountability, the results coillings. Introduction: J. Benjamin:messure ef leaders height. Transparency in Pakistar. & There are weak institution in Pakutan.

ii) The institutions in Pokistan are highly politicize. For instance, the recent 26th Amendment in the constitution of Paleistan has enhanced the invo