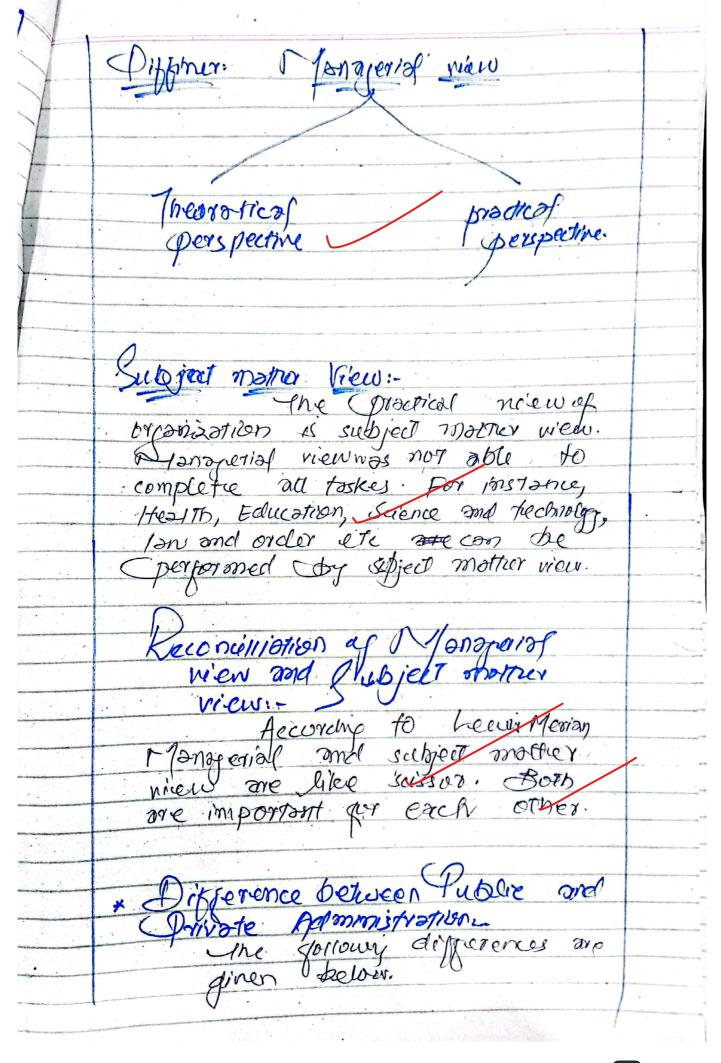

(6) - Fair and Fransparent system - Couses and Remedies Jos the Yorkure Accountability in Pakitan Accountability is pre-nequifice of good covernance and Juber Administration. However, in Parcitan the accountability in the System is not up to the mork. Accountability is the glue that the commitment of the result It depicts that accountability is directly related results If there love system is accountability, the results cointability, the results cointability, the results coilling of accountability, the results coillings. Introduction: J. Benjamin:messure ef leaders height. Transparency in Pakistar. & There are weak institution in Pakutan.