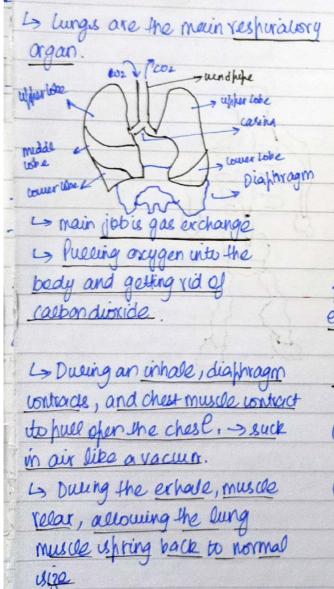

This reduction accous more enzymes to work

on further breaking down aminoacid

Palmonary Voin Andrewing reus cell -> turne -> organ -> 13 Blood is Red, but the stade of \* Human Physiology Red can vary uligitly due to amount is the iscientific study of various functions of the human body in its of onggen present. normal state. -> Hajor systems of the body . Human Healt + Human heart is a fist-szed, muscular 1. Circulalory euclem organ that pumps blood through the .2. Respiratory usystem body. Lood though south and and .3. Digestuie uycham 4 Four chambers 4. Urmany Uyslam of La Two when chambers called the 5. Immuge system A .6. Repeaducture system Left and Right Arrivers. A is Two tower chambers called the 7. Husio loskelat system left and right ventricle. · cell > Fuille > organ -> A is The heart is divided into left and right side. The division poolects the Organisystem organ rich blood with organ poor. 1> organ ugulern dont work in provident blocd like metures dont A. L. 100,000 times (day (beals) isolation . work in wolabor is orangen for blood (blue blood) returns to the heart after circulating through Diculatory isystem. La blood +> caerius orugen well your body . Loose ales man (transport nuorients. X is Right uside ( Arruin and Vontrice) welleds 1> Heart is the machine that and humps the blood to the lungs transpects the bloed around. theough the puemonory acteries. is Artories -> carey blood away A is the lungs represe the wood through from the heart. O-> is veins -> carry blood back a unpluy of raygen making it then to the heart. Of an ked is capieleance are tiny blood A is oxygen rich blood enters into the versels throughout your bedy. side which is the purposed to the body through Aorta. Truch of physics Page Artens