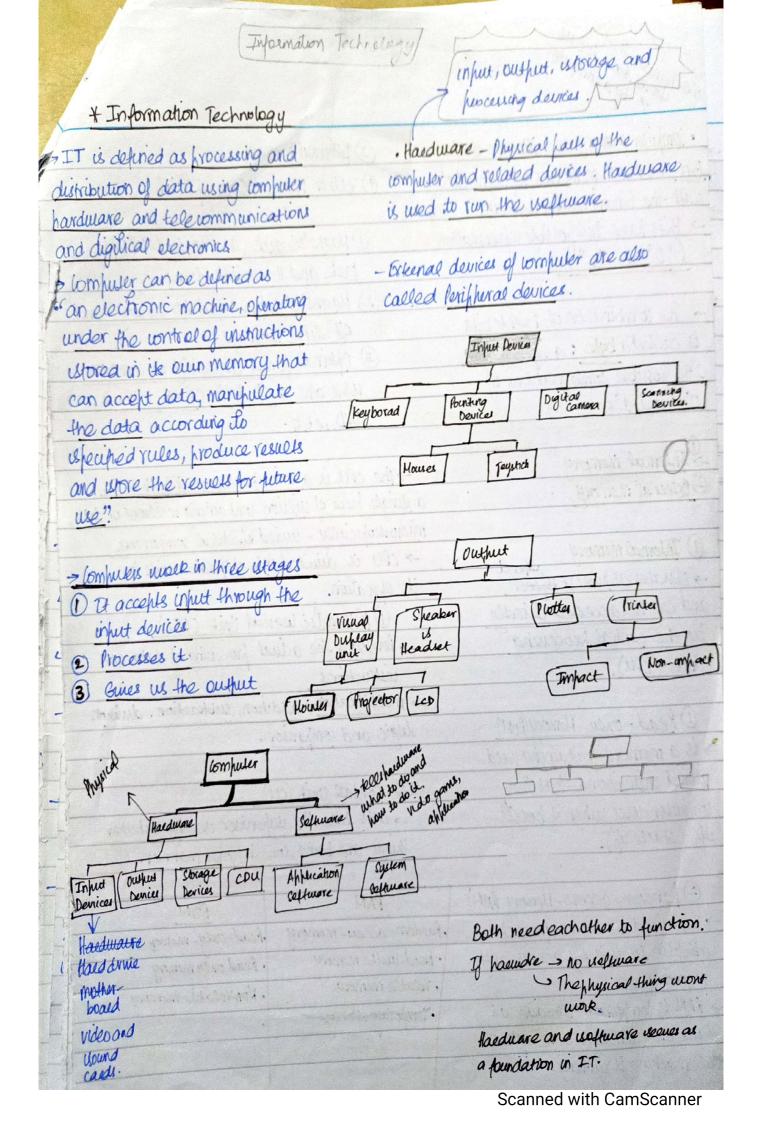

om plants and seeds b a is alcohel formed Buddiesel can be combusted in dersel through fermentation engines or blended with diesel fuel. is used as a repeacment to gaspline hatussed that the 3nd generation 1st generation a no generation -> infud production from food ceops Celluloisic sugarcrane, Marze. thankel Ly wood, graces L' difficilt 15burlet 2-Buddiesel Soybeans, canola A part is any clubstances Advanced Biofuel -> new technological Salso produes field of bioful fieduction energy security. that uses waste such in agalian isocieties Only reflacement as galbage, animal fat, spent cooking and to freque to peroleun liquid full What causes evening unp for environment was to parkind. Dispute over Renewable > competition with other natural relances. usubsidies ane fucuides, deforestation-





· Tomforacy storage

storage capacity for

1 to 256 GB.

· RAM chips often range in

-> RAM is temporary usorage as data only remains those when the machine is running.

Scanned with CamScanner

Rom is often used to store the

Slorage capacity of 4 to 3 Hb

BIOS program on computer.

. Rom chips often having

2) System uptware > a usefuare that · Computer isoftware directly operates the computer hadding the > is that part of a computer system that consists of encoded information or computer instructions. \* Notwork -> A network is a group of fue or more computers that intelligently share resource -> The term Soft wave was fust such as, hardware software and data hopered by Alan Turing (wwII-man) donies with each other. L> British -> computer usofficiare is all information administratur