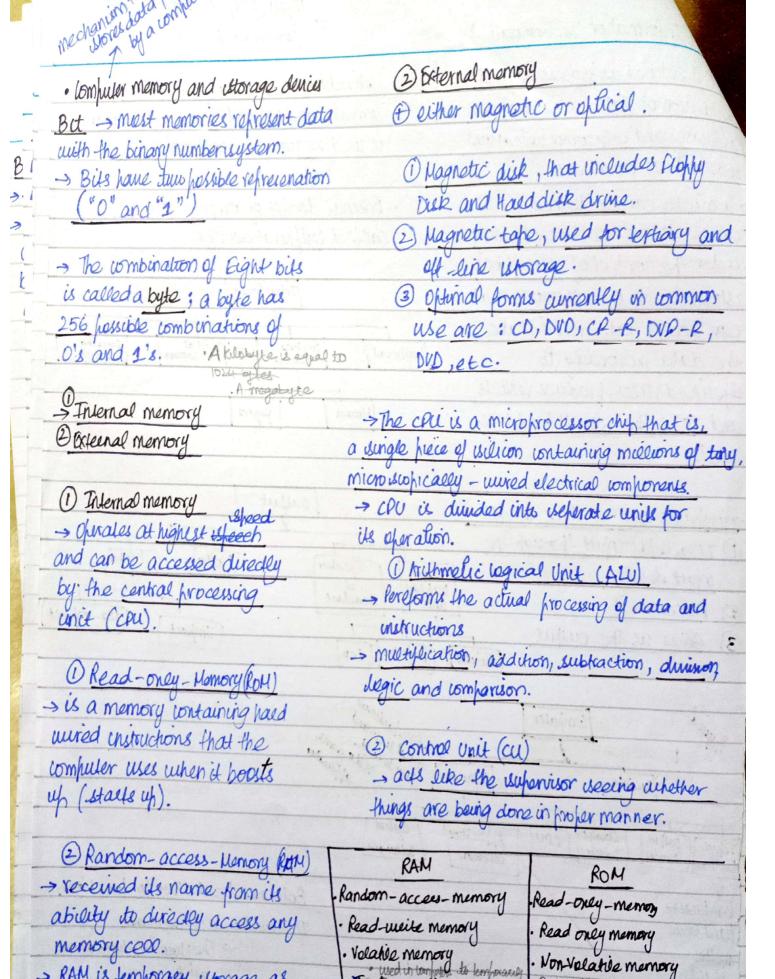

Nucleus -> Nucleolus -> synthesizes and ustores. 1> mas discovered by Robert Brown in ribosomal RNA(TRNA): 1831. is The riberomes are assembled in the is ishape irrequear or spherical nucleopus. These riberames are experied 1> (i) Mononucleate -> ceels with one to cylopean through nuclear pores. Nucleas (ii) Binucleate -> cells with two in han has \$ 46 Chromosomes nuclein La frog has 26 chromosomes the constant 4) Onion has 16 chomesomes suborna. ondeliason where · Functions of Nucleas. .1. It controls all the actuilted of the cells: . 2. controls the transfer of here ditacy characteris from parents to all shving. . 3. The Three-types of RNA's; Secretary Rippulos MRNA, LRNA, YRNA . Plasma membrane - AC UNCE MONDARE D is all cells have this sent at which washad > It is a barrior that usperales a ceep apprend the state of the state from de clambundling environment. > compared of 4 molecules. with a market of the states of the ( Phospholipude grapias (ii) cholester of (iii) Proteins Nucleur Nucleus (iv) carbohydrates. 6 membran 1. 12 Plasma 2 Nucleus membrane Cac U alabasomy cell membrane N an 1 he some Mutchondrig Nucleous minial ceedulitiesm Mochondera Libesome >

+ flitschondua - small snandle floating i map syster without is very important angainedees. is only in Eukaryetic cells. > Plant and Armans & have nucleus and other pauts is are involved in the manufacturing ... inguideate - coorcilla and and wappey of oneigg to the cece. Halix Outerembrane order membrane bolong water According Triner membrane > Tanier membra 1 800 el vano es NA Rebarnes Figure: - Structure of Hubschondina . AND A. IT wanted all the administ of is bound by two membrane (i) ower membrane wer the organell. tion faither to officities. Makin -> fluid inside mile chonding 6> most of the chemical reactions of the cellular respiration process happens in the inner membrane of MILLIAM MALL intersion . the mitochandria due to high to a schere that we ended a contra concentration of enzymes. Lo The fluid in the metochandria the file lasts ( is called the matrix Lo puto chondirà have their oun alexis windset DNA and viboromes