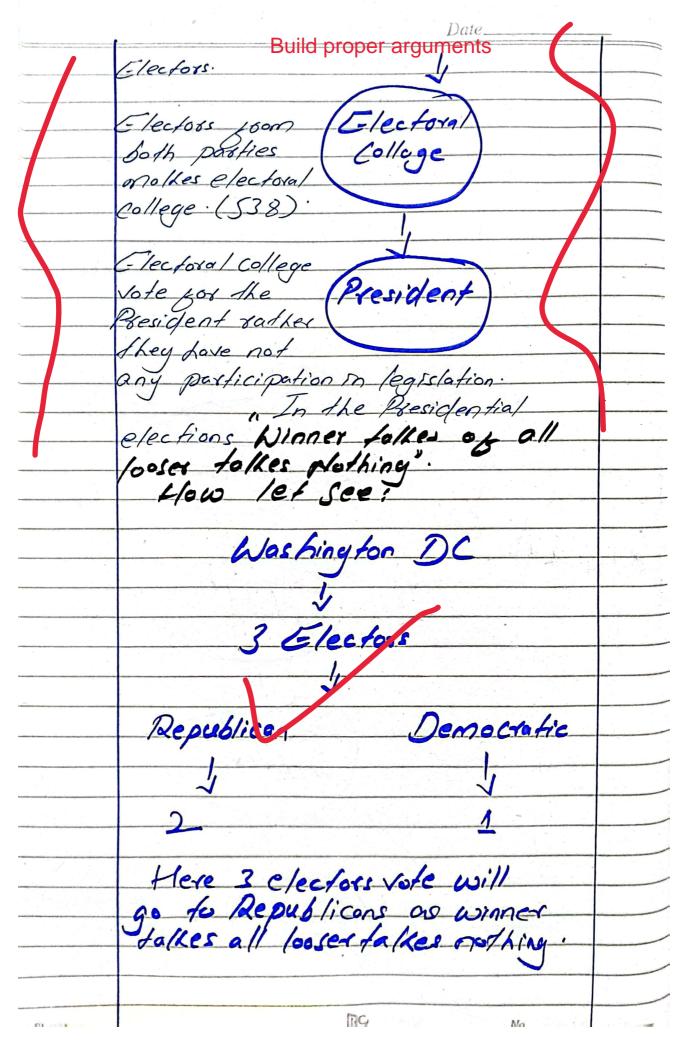

|          | Date                                                      |
|----------|-----------------------------------------------------------|
| iz poper | Increase Content under heading                            |
|          |                                                           |
| Policy   | esident is decided by the  Of Swing States ignoring  Note |
| popular  | of Swing States signoring Lote.                           |
| / /      |                                                           |
|          | sachentages of                                            |
| G. ik    | les total College:                                        |
|          |                                                           |
| 1- Give. | s Too much Power to Swing                                 |
| Igo      | states decides President.                                 |
| Swing    | states décides Président.                                 |
| ii- Root | le argue that System was                                  |
| (xeafer  | le argue that system was                                  |
| of Slav  | e holding states and                                      |
| Suppre   | oss votes of people of colors.                            |
|          | atradicis Democratic                                      |
|          | wing a condictate to win                                  |
| the pro  | esidency without secieting                                |
| most po  | opular Votes.                                             |
|          | MIS YUND OTERS OVER                                       |
|          | losing sural areas and                                    |
| lance    | ind tother areas.                                         |