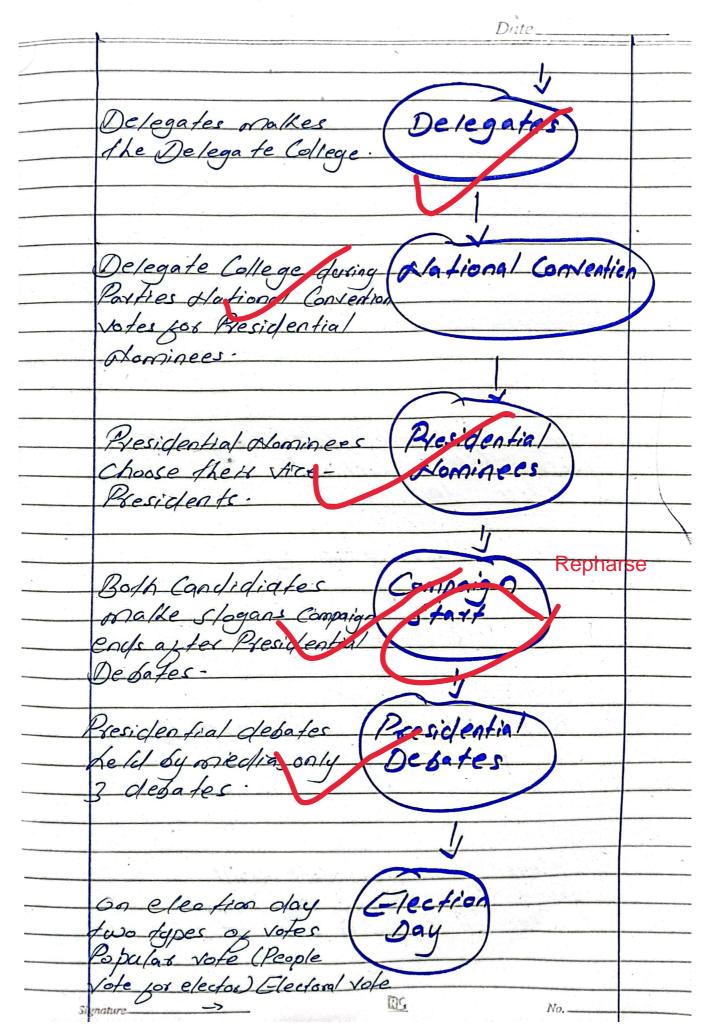

Pax 4-I Duestion- 2 How does the US Presidential elections works & Critically Analyze the dole of electoral college. What the advantages and disadvantages of this Systema How does it impacts the overall democratic process, Elections belongs to the people. Its their decision. It they decide to fush their back on the fire and bush their behinds. Then they will just have to sit on their blisters" Abraham Lincoln US Resident Make a link Totaquetion: Is is the first State to adopt the democracy and given sight to their people to shoot the representatives. The Cls Bresidential elections occurs after fours held on the first tuesday after the first Monday in November has indirect election sy during which the Interparty elections are held which is Key to National Semocracy. Cls

Date\_ has many Parties but there are two main Parties i-e Democratic and Depublican. The States which Supports the Democraphic party called Blue States and the States which supports Republican called Red States. The main Competition Relet in Suring States which either may support. Democratic of Republicans. The Flection held of fore one year and end after one year of election. Is Residential Election System: Intra Party Princeres and Caucuses Elections Volunteer you the Presidential election Vokentees Lot Presidential election appoint nominees. Signature