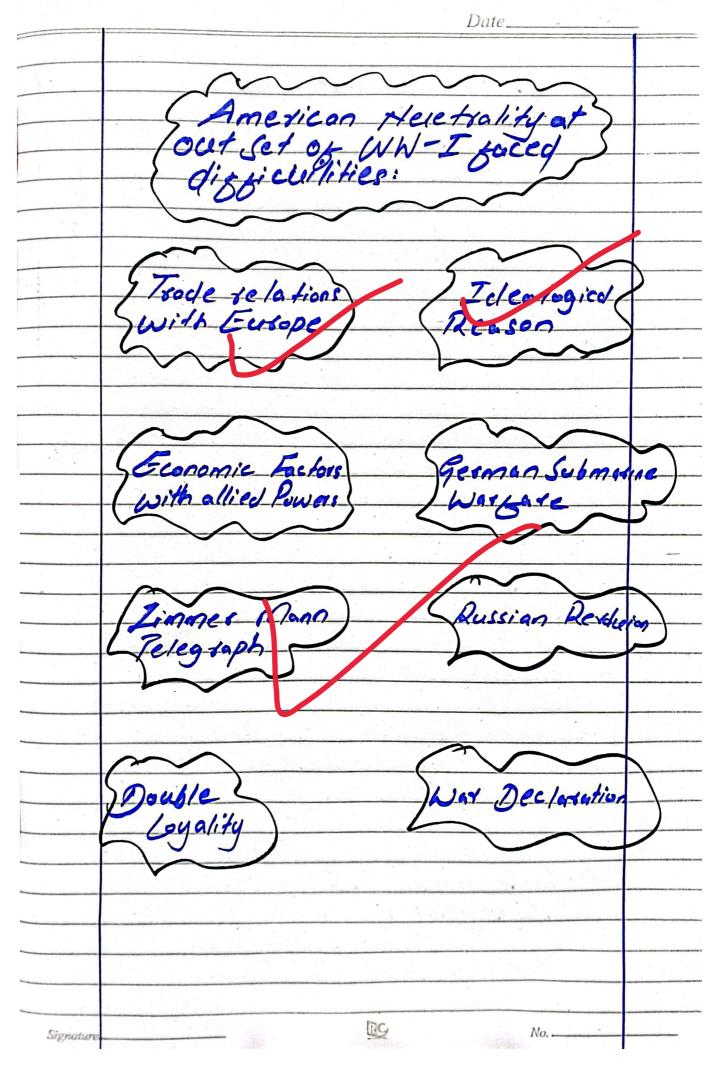

Discuss your paper in tutorial You need to build proper arguments

| Question-4                                                                                |
|-------------------------------------------------------------------------------------------|
| 이 그는 그림에 그게 [1] 그렇게 그렇게 함께 있었다. 그리고 그는 그 그 그 그 그 그 그 그 그 그 그 그 그 그 그 그 그 그                |
| Explain Woodson Wilson's                                                                  |
| Sorteign policy and disputallies  maintaining American Neutrolity  at the outset of WW-In |
| a me son ser govern                                                                       |
| Everyman who takes office                                                                 |
| Swells and when I give a man                                                              |
| to see whether he is growing or                                                           |
| Woodrow Wilson President                                                                  |
| of Us                                                                                     |
| Introdution:                                                                              |
| Woodsow wilson was the                                                                    |
| 2814 Percépent of America. He                                                             |
| one who led the America through                                                           |
| to promote demodracy and peace                                                            |
| he play Crecial tole in the peace                                                         |
| Therefore de was awarded by                                                               |

Woodsow Wilson When the Soodsow wilson became the President in 1913, he fried to take moral approaches to joreign policy which is called modal diplomacy. Key tuctors of his policy are 1- Moral Diplomacy Self-determination and burnan sights 11- Democratic Shought: on demotrationideology. Woodson Me Salke democracy? 111- Non- Intervention: Woodsow Wilson's policy was Mon- Inferventionism and Needsality given by the his fellow Presidents During WW-I duetral tall 1916 and joined late

Date\_ due to segional conflicte in 1917. iv- Economic Investment diplomacy Woodrow wilson Foreign Policy Idervention Investment MC Signature. No. -

1- Trade Relations with 2 - Ideological Deason: Woodsow wilson's relestagy of Government Structure was democracy was on the agenda of expansion. There US agree 2 and half Isolationism enters the was 3- Economic Factori Cls had given the buge loans to allied powers as the defeat lied power would had sesulted In the Sinking American money Hence America decided to Support allies. Resulted foode with allies to 3 billion dollar 5/w 1914 to 1916. 4- German Submarine
Was 501e;
In 1917, German Submarines forpedaed three Cluding Including

|           | Date                                                                         |
|-----------|------------------------------------------------------------------------------|
|           | Lamous chip (usitionia, which desulted                                       |
|           | famous ship Cusitionia, which besulted herry lasses. Britain propagated this |
|           | news and the German aggressive                                               |
|           | behaviour was condenned and US                                               |
|           | was forced into was-                                                         |
|           |                                                                              |
|           | - 7. 10 T                                                                    |
|           | 5- Zimmer Mann Telegraphi                                                    |
|           | American public opinion was                                                  |
|           | also inglammed by Limmermann note.                                           |
|           | Limmermann was the poseign Secretary                                         |
|           | of Germany who sought military alliance                                      |
| 1         | with Mexico against cenited States.                                          |
|           | When Submarines Sank, wilson abondoned                                       |
| 7         | temperory armed neutrality.                                                  |
|           |                                                                              |
|           | 1 Deceine Dechilie                                                           |
|           | 6- Russian Revolution:                                                       |
|           | Cgar" was destroned in Questian                                              |
|           |                                                                              |
|           | revolution and Communist party led by                                        |
| -         | Lenin was all set to take up new System                                      |
| _         | of Government in Bussia. US View                                             |
|           | Communist sevolution will not govocrable                                     |
|           | to US System.                                                                |
|           |                                                                              |
|           | 7- Double Coyality:                                                          |
|           | Brue W. Jentleson writes in                                                  |
|           | his book " American poreign" that                                            |
|           | Klone sican people pack Nouble loyality                                      |
|           | They were lover to USA and the                                               |
|           | They were loups to USA and the country from where their ancestors come       |
| Signature | No.                                                                          |

In 1914 30% of American first and Second generation was Americ 8- Wax Declaration: Lis powerful message one lusion: Woodrow wilson was the Improve presentation

ING

Signature.

3- Westwards Expansion: Vast lands. Congress possed a
Public Land Aut in 1796 god dapid Selllement of land and selling jederal land at beasonable price. This pollowed also added alew States in Unionievermont and Lenducky and Tennessee. 4- Judicial Act: was passed 17/729 and laid foundation of Judicia Associate Judges Federal District Cart along with Altorney General. live Americans were deseated by the American army lead by General Anthony Wayne and in the battle of Faten Timber in Northwestern Ohio. Which led them to light fresty of BS Signature