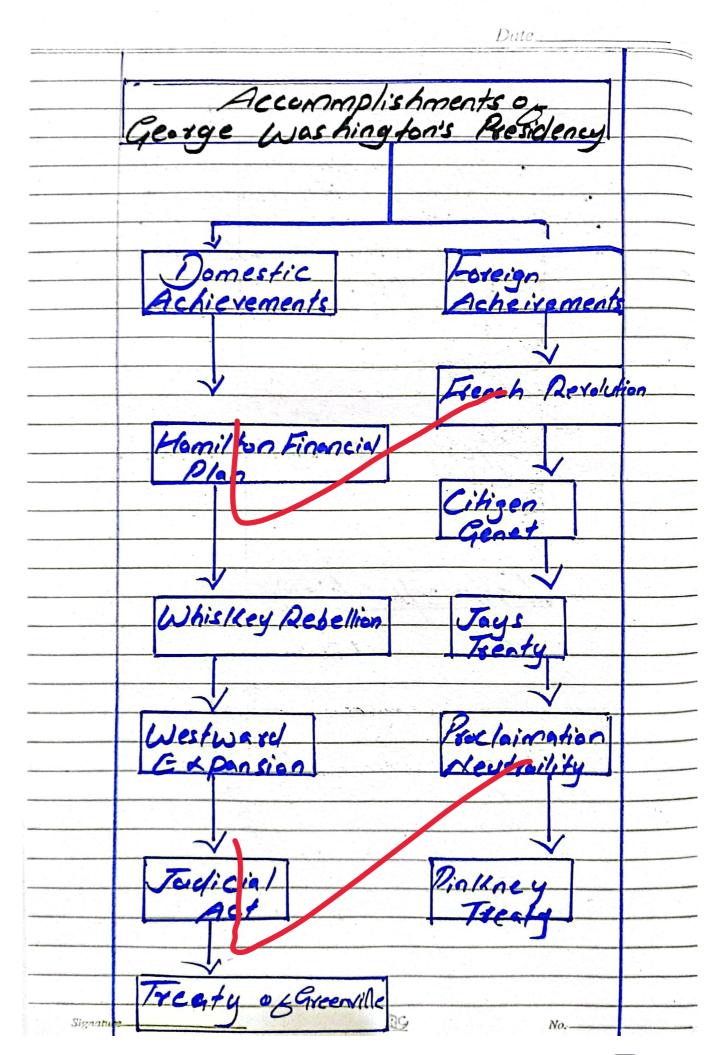

In 1914 30% of American first and Second generation was Americ 8- Wax Declaration: Lis powerful message one lusion: Woodrow wilson was the Improve presentation

ING

Signature.

3- Westwards Expansion: Vast lands. Congress possed a
Public Land Aut in 1796 god dapid Selllement of land and selling jederal land at beasonable price. This pollowed also added alew States in Unionievermont and Lenducky and Tennessee. 4- Judicial Act: was passed 17/729 and laid foundation of Judicia Associate Judges Federal District Cart along with Altorney General. live Americans were deseated by the American army lead by General Anthony Wayne and in the battle of Faten Timber in Northwestern Ohio. Which led them to light fresty of BS Signature

| Date                                                            |    |
|-----------------------------------------------------------------|----|
| Foreign Achievements:                                           |    |
|                                                                 |    |
| + French Revokation:                                            |    |
| Americans feeling                                               |    |
| because of French Devolution                                    |    |
| Decided to be executed and                                      |    |
| Side lined from Freich internal                                 |    |
| of fairs.                                                       |    |
|                                                                 | 4. |
| 2- Cifigen Geneti<br>Edmond Genet was                           |    |
| Flench minister come to America                                 | 1  |
| por assissionce as ser freaty of                                |    |
| 1778. Gener was so outrageous                                   |    |
| waskington to remove of fending                                 |    |
| diplomat. Once Realled by French<br>Genet Choose to live in Us. |    |
| Geret Choose do live in US.                                     |    |
|                                                                 |    |
| 3. Jays Tocaty:                                                 |    |
| Washington sent his Chief<br>Vosfice to British Mad Stop        |    |
| by sensive Searching and Seizing                                |    |
| John Joy Sign the foculy.                                       | 7  |
| John Vay sign the record.                                       |    |
| Use treaties as                                                 |    |
| ecamples                                                        |    |

|           | Date                              |      |
|-----------|-----------------------------------|------|
|           |                                   |      |
|           |                                   |      |
|           | Conclusion:                       | _    |
|           |                                   |      |
|           | George Washington played          |      |
|           | important tole in Shaping the     |      |
|           | Os during his presidency and      |      |
|           | also given his policy out involve | -    |
|           | m European of jaixs, that to form |      |
|           | Political parties, of make any    | -    |
|           | Permenant joseign alliance. CIS   |      |
|           | next president pollowed the       | -    |
|           | policies of jounding pather to    | A.B. |
|           | bright the UP.                    |      |
|           |                                   |      |
|           |                                   |      |
|           |                                   |      |
|           |                                   |      |
|           |                                   |      |
|           |                                   |      |
|           |                                   |      |
|           |                                   |      |
|           |                                   |      |
|           |                                   |      |
|           |                                   |      |
|           |                                   |      |
|           |                                   |      |
|           |                                   |      |
|           |                                   |      |
|           |                                   |      |
|           |                                   |      |
|           |                                   |      |
|           |                                   |      |
|           |                                   |      |
|           |                                   |      |
|           |                                   |      |
| Signature | No                                |      |