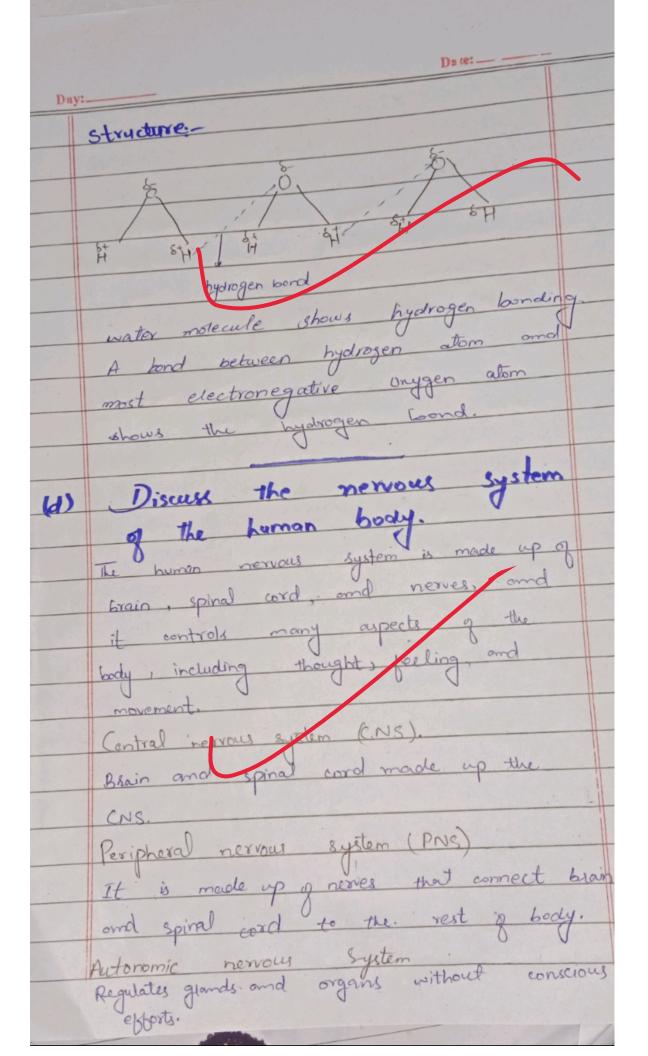

Date: \_\_\_\_ Day: QNO:3 (a) Explain and draw the structure of the sun. Sun is a star which provides of hydrogen and belium. The are Radiative Core Sunspot uniomospher e Corrona (b) What is a tsummi? How it is generated ? Give examples of few tsunamis. Fix Tsunamis- Abnormal sea water that