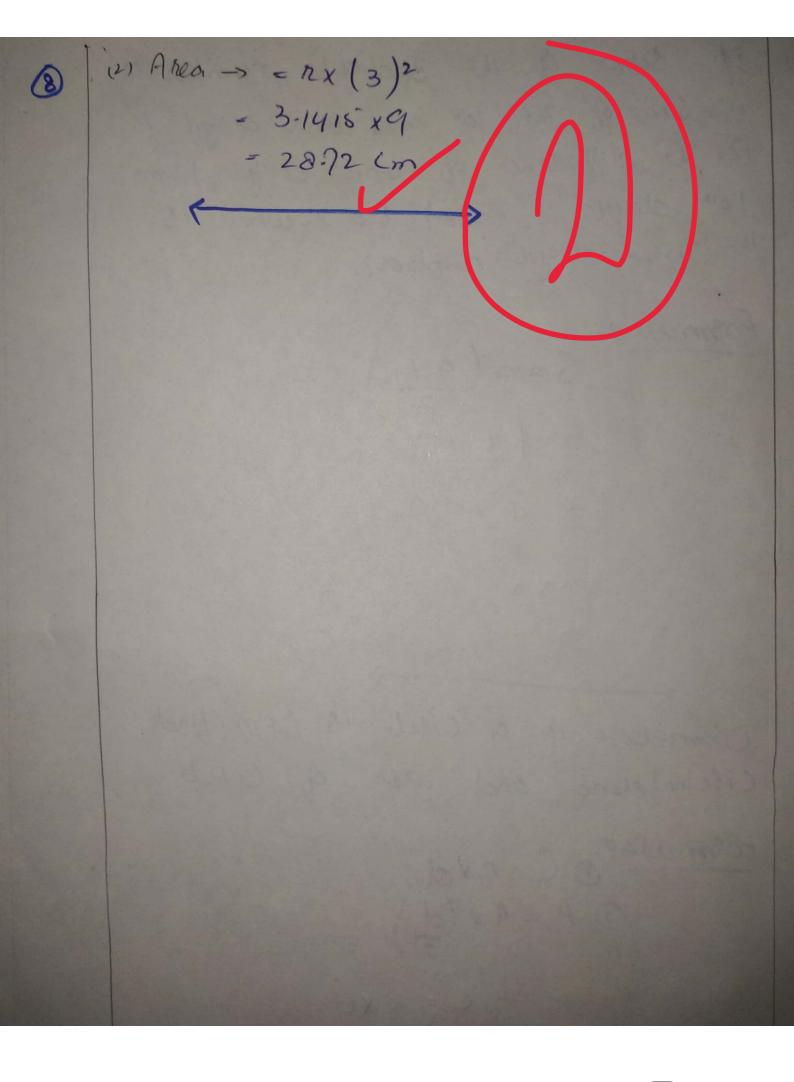

it sum of the 3. digit number is 15. Sum of the 10th and unit digit is 12. The difference of unit-digit boom 10th digit is equal to 2. what is the three digit number? Formula:  $S = n\left(\frac{q+1}{2}\right)$  $=3\left(\frac{10+1}{2}\right)$ = 3 11 = 3x5 5 = 15 Diameter & a Circle is 6cm. find (() Circumperence and area of circle. Formula: O C = rxd (1) A = 1 x (d) OCirumference - C = 2x6 = 3.14 x 6 C = 18.14 Cm