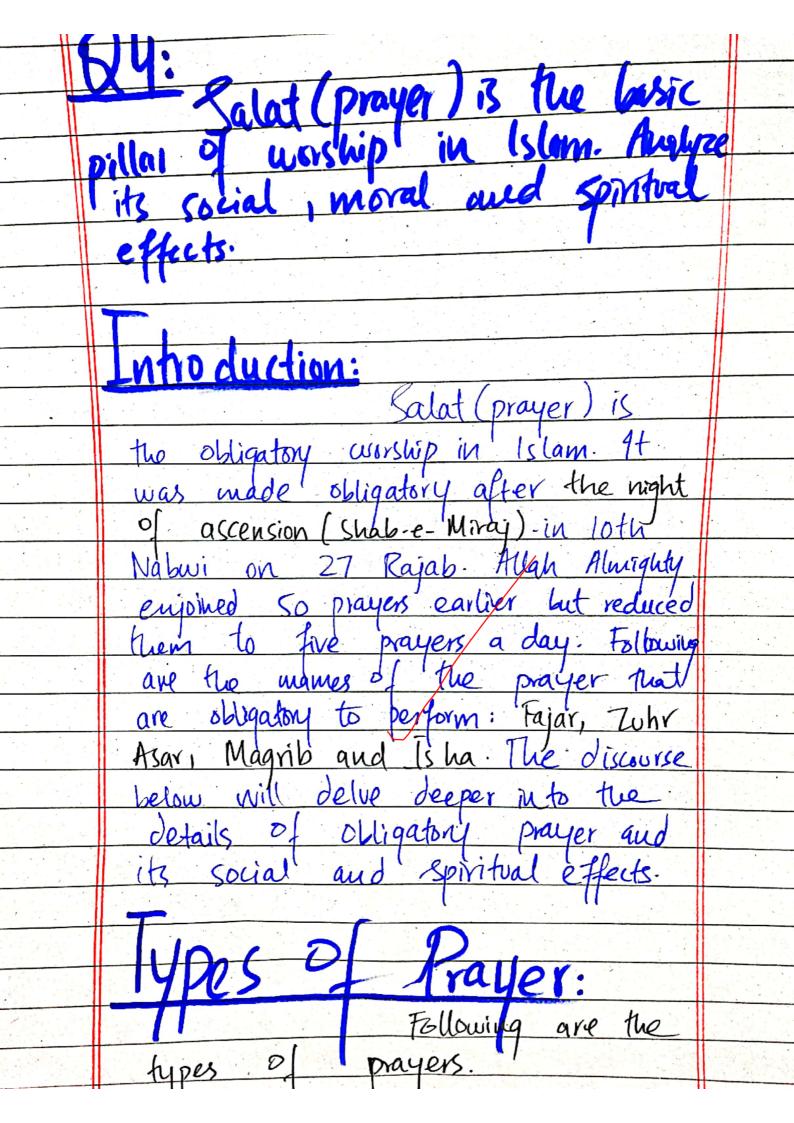

Day: MTWTFS Date: Oneness in worship: Allah worships acts including prayer, fasting, supplication, etc are for Allah Alwighty Allah Alwighty orders human being from associating any other God to Wim. الله لود السمدت والادما Allah & the light of the whole worldmportance of Tauheed in Individual life: Ensures gelf respect: Tauheed liberates individuals from opting for other Prohibited (Haram) way. A true believer alway believe it Allah Almighty's plane and lask from Him all sorts of Help. As Ighal once said: عوه المرسى وسيلول كالاسماع إرارسيرون سے ديتا ليے آدى كوتيات Strengthen moral framework: A mostine who believe in Dueness of Allah Almighty very on the depiction of the refse Quan hence Extering word strength:

Day: MTWTFS Date: 5- Gives purpose and direction-Tauheed provides the clarity of aind and life of muslim with this in mind norks for the betterment of Society and provide others with hapivess'-Augments love for humanity. With kind reliance on oneness of Allah Almighty the love and care for human beings multiples and a societal harmonly comes into play. Nourkhes accountability As 'A is righty said in Holy Quign Verily we have honoused the children Adam." with the concept of tanhard Allah Almighty has instilled a sense of accountability in human being. importance lauheed In Collective life: