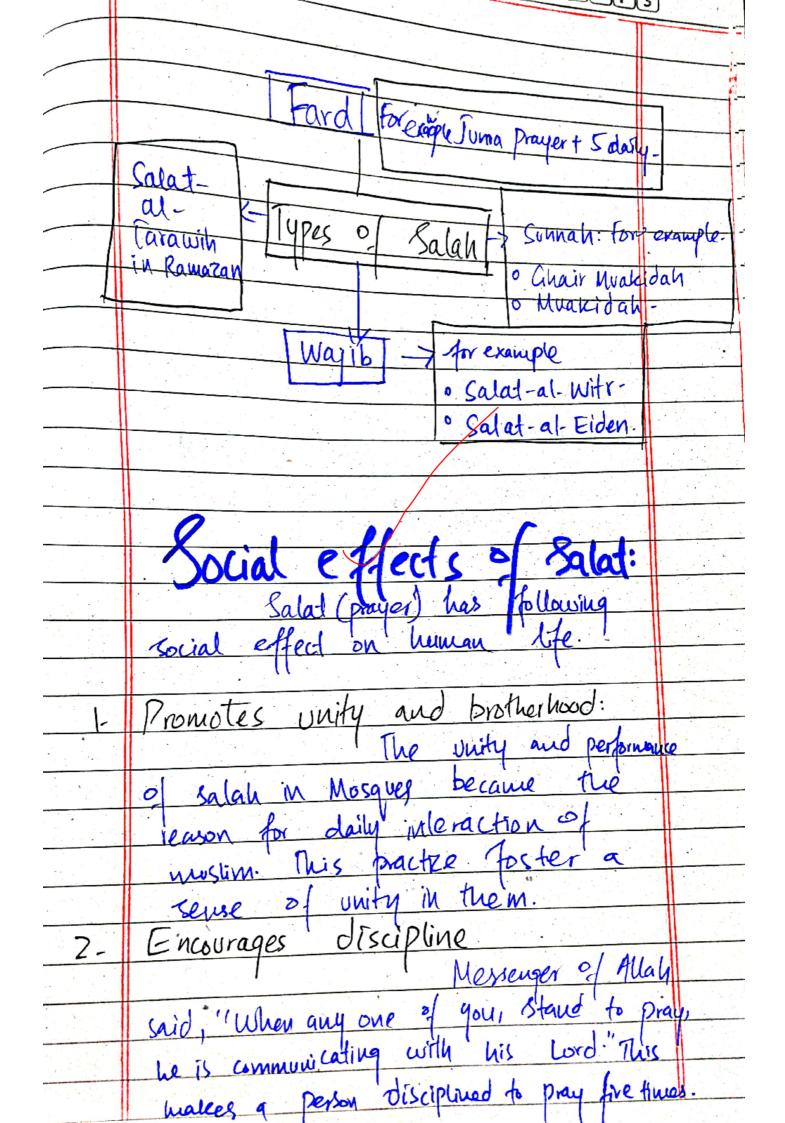

Shield against evil A person who the fears Allah whenever he and his gov! tunes of committing any Enrichment of Soulbond with Alleh Alwight finds solace As faid Holy Quran: The calling of homes of Allah relieve the heart
Removal of Sins. 5 Removal All the bad acts of a person got removed when he ask for forgiveness in payers from Allah Almoghty. Thus payer removes sin-Cure for all worries. feel unfearful when the connect their lupes with Allah Murghby Mrough the medium of prayer. 7- Direct communication with Allah: tlong Prophet CAW said that the first of the deed for

which a man will be called to account on the day of judgement will be the praye."

It is the direct contact between a muslim and Allah Almoghty-Conclusion: Salat is more tran a ritual, it is a trave formative Practice that create and entires a sence of mulcation and strength in human being both individually and collectively to muslim ummaly as well.