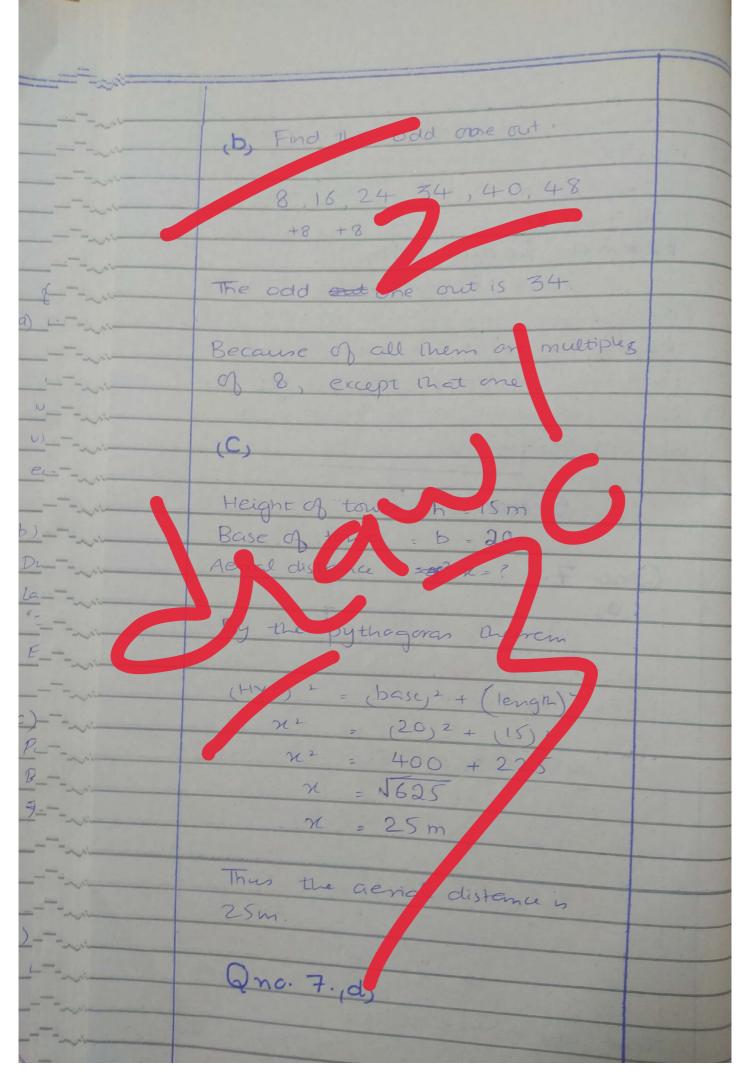

increase the radiations It's called Artificial Repeativity It can be used in experime is medical purposes, Natural Radioactivi Some elemen 5 and (name man a atomic nur cause radiations, thats ~be in negligible amaints and is not harmful Section - I Qno. 7. (0) Let the number be x The equation will be + 50 = 60 N 6 60-5 × = 1 X6 x = 60 Thus the number is 60.