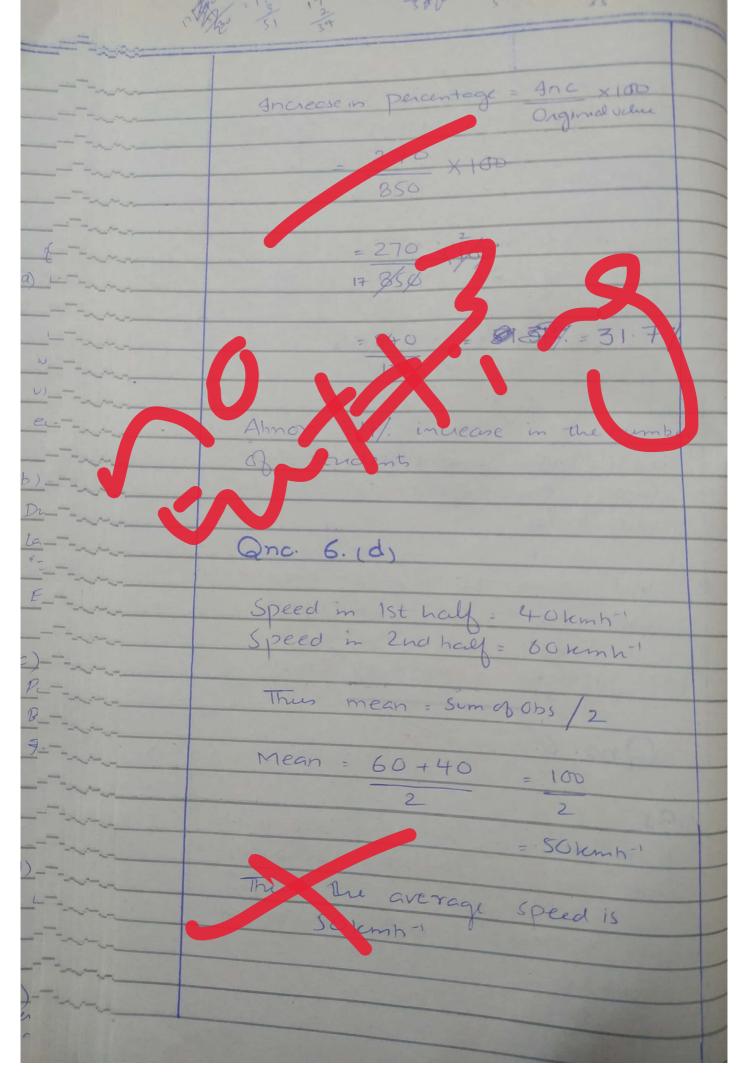

120× 400 Tarrif for odd daw x . Rolood Taniss 7 = even dates y = Rs 2000 Total Sum = 30,000 As y is double of x y = 2x x + 2x 30,000 - 14 - 30,000 x So, the Jan spent 10,000 on dates, thus spent 10 days on odd dates -And spent 10 days on en dates and spent 20,57 ks He stayed a total of 20 days Qnc. 6. a) Enrollment in Jan'22 = 850 pupils Envollment in Jan 23 = 1120 pupils Su. Anchease of pupils = 270 pupils 1+20 270

Qno. 6. (C) No of heads = 48 No of feet = 140 No. of hens = x = ? No of cows = y : ? The two famula would be x + y = 48 2x + 4y = 1402(x + 2y) = 140x+2y = 70 Substracting @ 3 24 = 70 x = 48 4 Y = 22 Thus there are hens: 48-22 = 26 hens