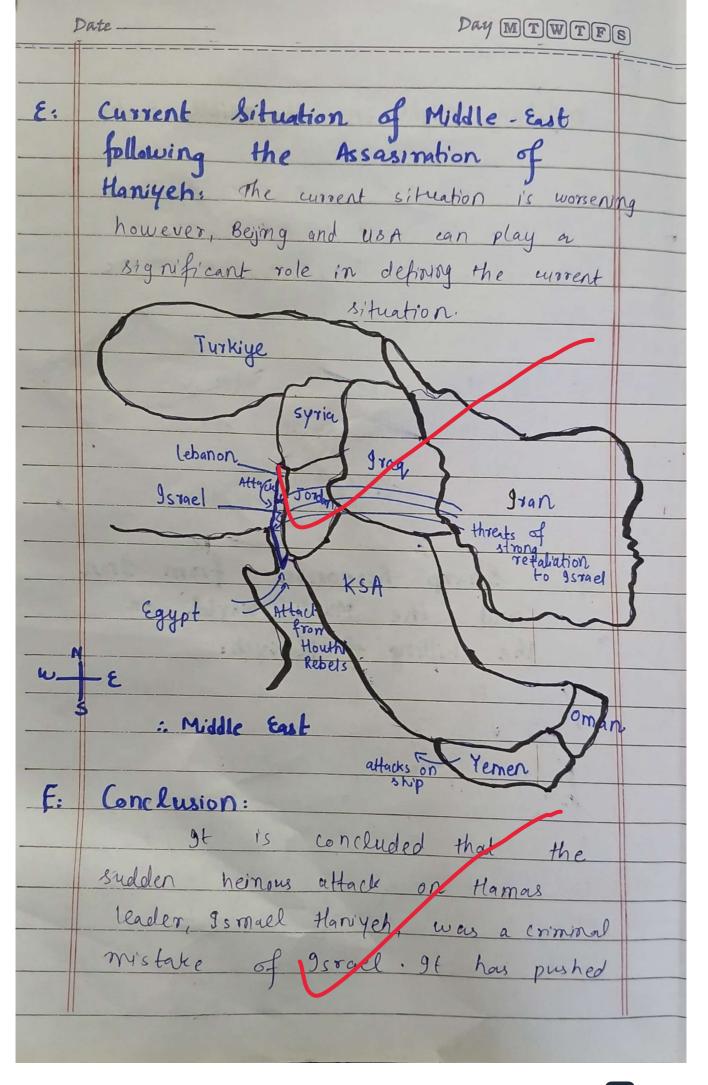

Date Day MTWTFS the invasion of Israel. The diring attempt of Iran targeted the Iron Dome of Israel by shooting dozen of missiles towards it. Also, it has warned 9 stack time and again about It's war crimes. However, the tersion between the two has grown Topidly after the attack of grad on Hames Commander, Ismael Harryen, and resultantly killing Hm. C Assasination of Hamas Leader-Ismeal Hanya - in Iran: The assasination of Hariyeh in Iran usent shock waves to all of the Muslim world. Particularly, I ran strongly condemned the hernous act of assasination of the Hamas Commander by Israeli brees. Since then, I ran is at logger's head with Israel. D: Situation of Middle East after the killing of Haniyeh. The overall situation of Middle East is mot commodable ion after the assocsimation of Hariyen.

Day MTWT a) Strong retaliation from Iran: The killing of Hanyeh in Tehran was shocking for gran officials as a prime commander was willed under the soil of gran. Thus, the ly formed of tran showed strong retaliation and warned thrael about the possible fullouts of this act. Iran has also initiated an inquiry to probe the murderess of Haniyeh. b) Aggravating tension in lebanon: Lebanon, the northern neighbor. of Israel, has shown mouning over the assasination of Hariyet Hezbollah from lebanon has warned Israel about the attack with its full c) Practical Attempt of Attack by Houthi Rebels on ships: The Houthil Rebels of Yemen

pate Day MTWTFS have practically condemned the assastration of Haniyeh by attacking the Commercial ships in the nearby strait. This brave action of Houth' reflects that killing of Hamas leader has pumped them to destroy 9 srael and its transport with full might. d) Strikes of American and British forces to Counter the attacks of Houthis. Not only the Middle Eastern countries themselves have reacted strongly to the killing of Hariyen but the lausteen powers have also acted promptly. American and British Air Forces are continuously attacking the Houthis who are in return attacking their commercial ships. Hence, the situation of Middle East is devoid of aerial and land peace e) US is deploying additional

Day MTWTFS Your content is fine yet you need to increase gsraellengthytor2 more sides realms of tension and conflicts with the 19ddle-East countries. Iran, Hezbetah and Houthes are determined to enter into war with Israel, while, the leaders of the whole Muslim World are on one page regarding this incident. The mory of Muslim World could be largerous for Israeli. However china can play a gove role of mediation in this escalating tension. 9.8 A: Introduction: The tussle between Pakistan and Afghanistan is increasing rapidly due to the growing influence of TTP in Pakis an Additionally, the soil of Plake/stein Afghanistan is being constantly used to primote 'anti-Putistan' narrative. The terrorists and insurgents are provided the proper and and backup from Afghenistan which is a cause of disturbance in Pakistan