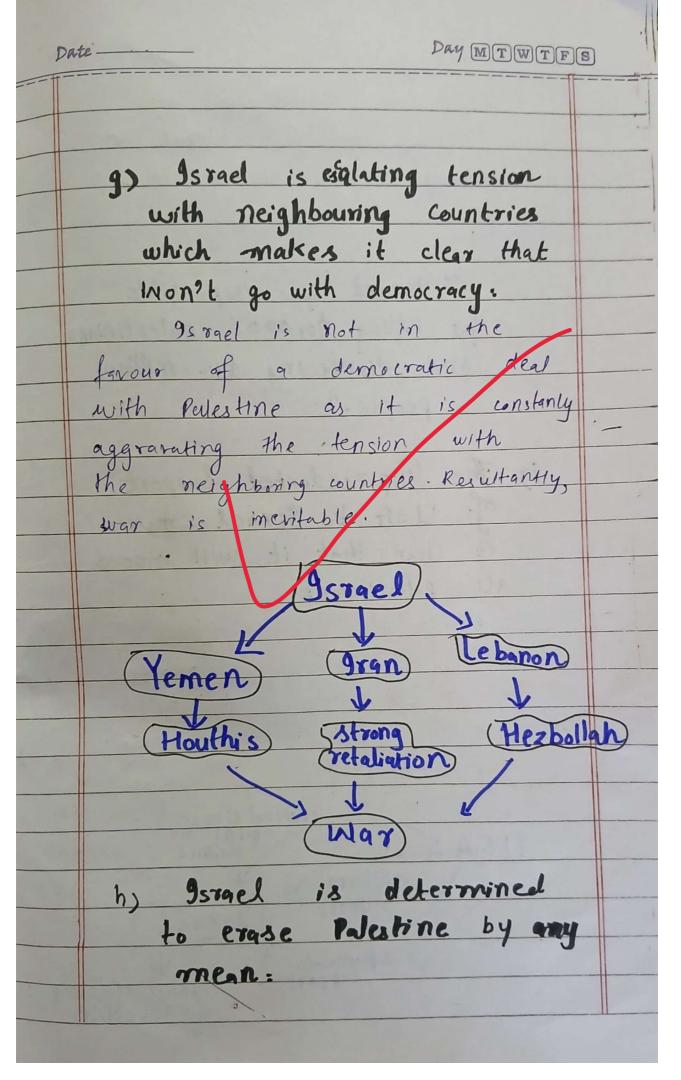

Day MTWT a) Strong retaliation from Iran: The killing of Hanyeh in Tehran was shocking for gran officials as a prime commander was willed under the soil of gran. Thus, the ly formed of tran showed strong retaliation and warned thrael about the possible fullouts of this act. Iran has also initiated an inquiry to probe the murderess of Haniyeh. b) Aggravating tension in lebanon: Lebanon, the northern neighbor. of Israel, has shown mouning over the assasination of Hariyet Hezbollah from lebanon has warned Israel about the attack with its full c) Practical Attempt of Attack by Houthi Rebels on ships: The Houthil Rebels of Yemen

pate Day MTWTFS have practically condemned the assastration of Haniyeh by attacking the Commercial ships in the nearby strait. This brave action of Houth' reflects that killing of Hamas leader has pumped them to destroy 9 srael and its transport with full might. d) Strikes of American and British forces to Counter the attacks of Houthis. Not only the Middle Eastern countries themselves have reacted strongly to the killing of Hariyen but the lausteen powers have also acted promptly. American and British Air Forces are continuously attacking the Houthis who are in return attacking their commercial ships. Hence, the situation of Middle East is devoid of aerial and land peace e) US is deploying additional