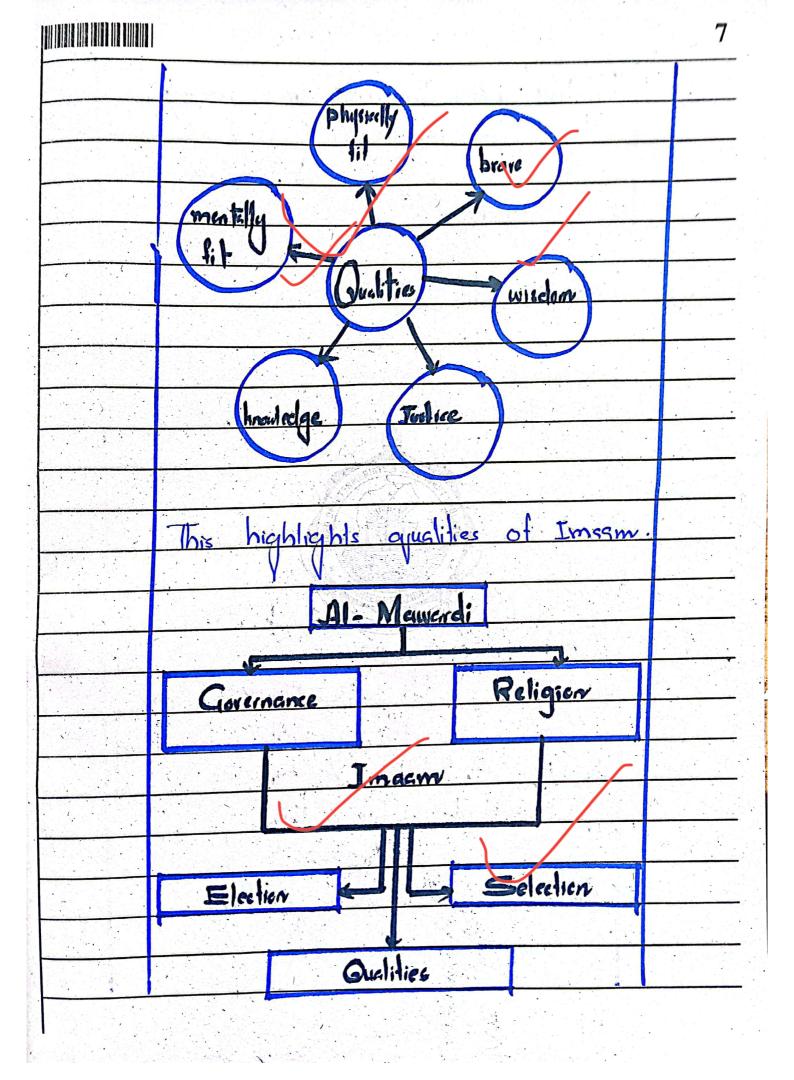

society. and regulation of lphos laws are satistatory elve 1 sues (Al- Mawar Riblie Caliphote Welfer Adverage This shows Al- Maward 125 cove o politice) philosophy. Al Maward's discourse on governance 2 and role of religion in politics Following is its explanation: Election o maaw 9) Imagin is the beso The Unipern role the governmen of ensures public welfare.

6 Electoral " Hazrat Usman (R.A) was ?college elected in the community of six sahaba" (A) Mawardi) Thereby I maan con be elected bu Islamic way Selection of Imagini 61 Lifewice, Imagin an selected. The former imagine can pripy right to select the next image (Haznat Abubatar (R.A) Selected Hazvat Omgr (RA) the next caliph! (AI- Mawardi Thus, Ingam can also be select Qualities of Imagine C magn Dossesses Several Jestures. According to Islam, Impan of Muslims he quardian at Umgh ."

CS CamScanner

8 4-Al- Mawardiss Imamor and public welfare Following are its evidence: Protection of people 9) he mas inDurtar welfare of peuble. ic magm ac Ceeps Peace Islam is religion Deorein Thus, Muslims! macm protect his people. Lourt o balance b econdici Imag justice. courts ains Accerding Al - Maurichi, to Rule of law in Tslam V supreme ... 21 This ousc!