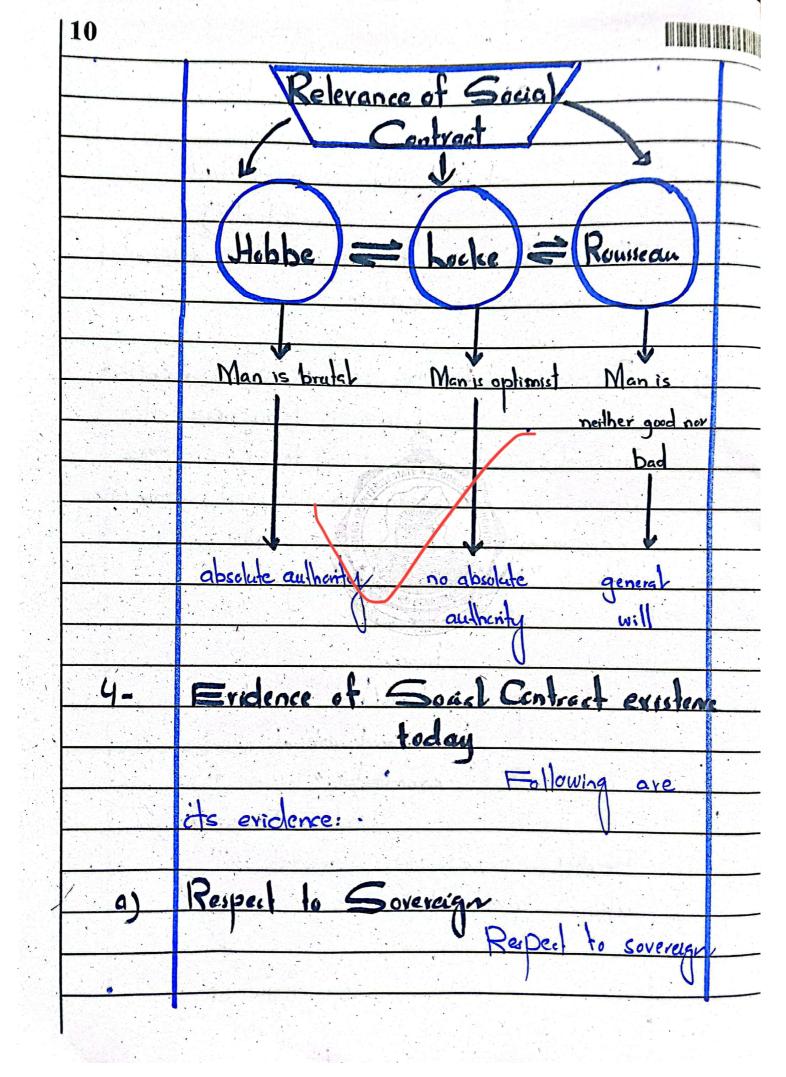

8 Relevance of Social Contract Theory 3ollowing explans ils Relevance Sougl Contract with Hobbe's 4 a) configet Hobbes Socia Abority to Crives Ku supreme cerdin ima Dower 00 single auf on fish ; hence there be surrender mus rights to one - supreme uthenty." (-1tobbes) Hobbes aghlights relevance with today Lockers Social Contract Relevance with 01 urther, John between Dowers authont arec fact -ocke clust public. and are concep Dolitics

"Man is co-operative; here, Dowpre with responsibility." Shared alie hus; Le tract relevant COL ċs with co-operation nature. Relevance with Roussean's Social () breaver, Rousseau à society. According to him, peace Lavoured through thaistaised Commun gagiemen is neighter qua Man nor Dence, owers should surrender general will a to community." Rousseau Rousspaurs general will is hereby today: le

11 still relevan is plotein Yeston Yest 0.4 Svereige Glwan Sovere Hobbes highlights resti respec Sovereign b) øf evelution Dowers aves OYIC owlers oclar DONNivision Cinc deman ay be division here mus locs of howers a evel. Sved AkberZai centract releigne Socia taday co-operation 6) and dditions