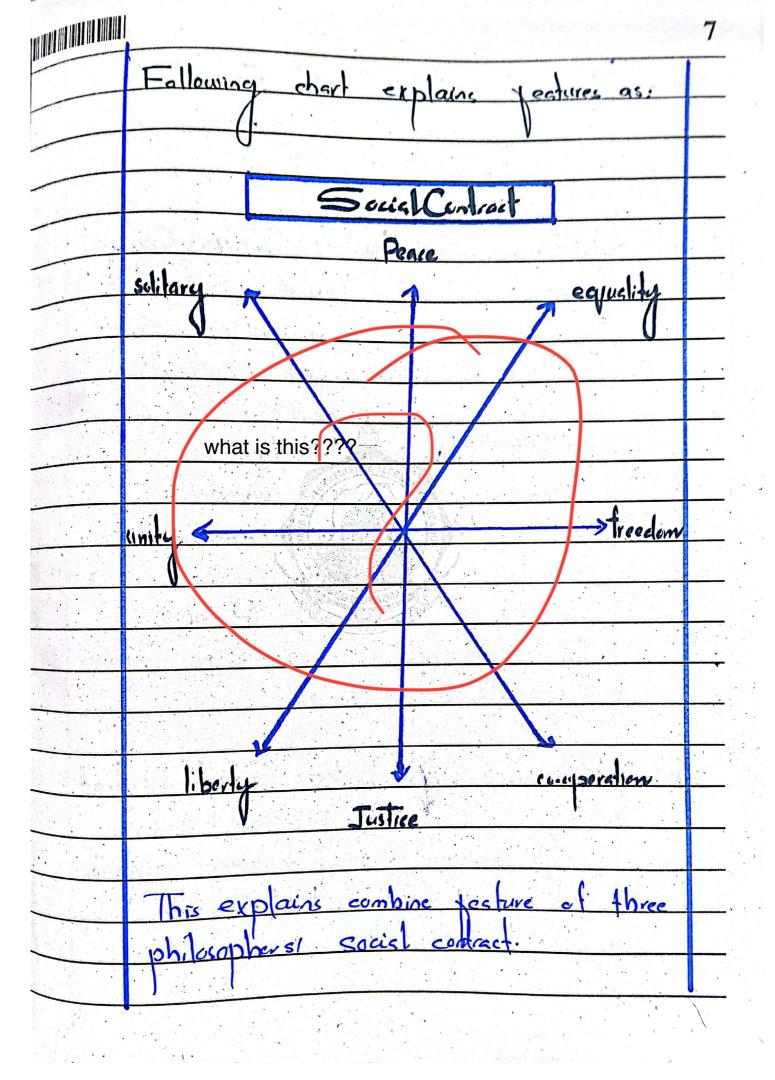

6 9:4 Work on introduction writing Introduction Answer 1-" Social Contract is to maistain peace and equility." Tuck- Harmen Contrac Theory Daia explains Social cohersion dynamics. Hobbes; Locke, and Rousseous Social contract revolver around Social welfare. With this respect, this Scrie contract still exist today. This explain social contract peraireble ac 10 socie glance at Social Cuntract Theory Contrac Theory on several social heatur is Thomas Hobbes, John Locke, and Rousseau explained qualities Social Contract is an agreement between ruler and public

general contract states and the second states and the second

13 Conclusion "< Saust ontrac Dromote 16 properous Society 11 Rourseau Theory Douc ac anesion Vario ext 1 scia Zin be abbes Rousseaus are an lea Social Aavoura 0 today Nere still Dhilosot is three cn or today