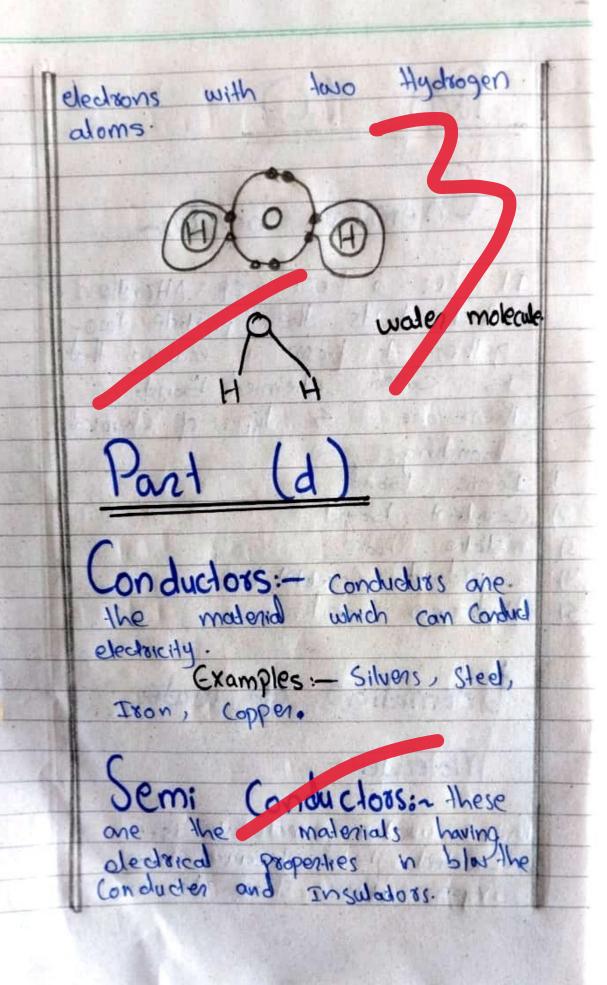

# Part (c) Chemical bonds :-It is a force of Attraction which holds the Particle two-gether to form a material that is called Chemical Bond. There one 5 types of Chemical bonding. Tonic bond Covelent bond metalic bond coordinate Covelent bond Hydrogen bond. Doomation of water Mol cwe: The water molecule is Covalent bond beause one oxygen atoms share its two

Examples .- Silicon, Germanium. Metals:-The melal is a Chemical element. Examples:-Chold, Silver, Copper, Iton Plastics:— Plastic is a material that is low cost and what waste usabily. There are many dipperent Kinds of Plastics. Examples: polyetylene, puc Ceramics ob the various hand, builte, head - resistant and corresion. materials. glass, and cement. Examples :-