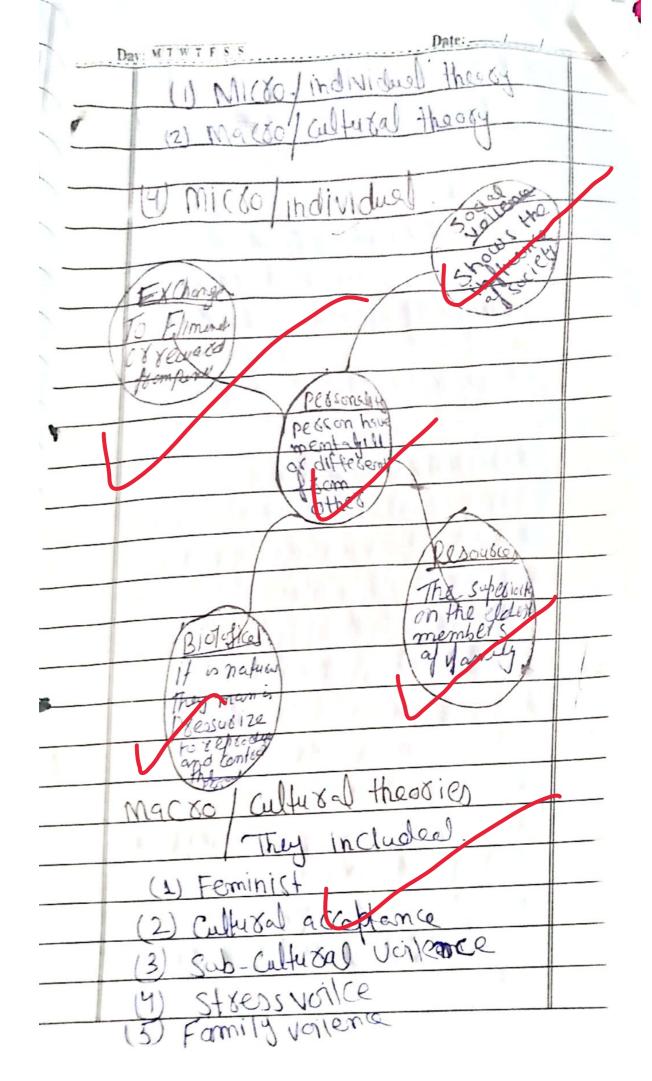

(4) Then of voilence that are yncing women in pakiston 5) grategies to Crisio women from on Haston Grender-Based-voilence mtsoduction voilence is various act which is Kind prepretated physically sphyschological Be Knoby. Holly Johnson written in bed book. Voilena against Womens is an international issue. The women can be threaten of harm or coesción Sex. Soci-ecomonic porms that axe hindexing towaxch women education and economics Right UN delinition Jose