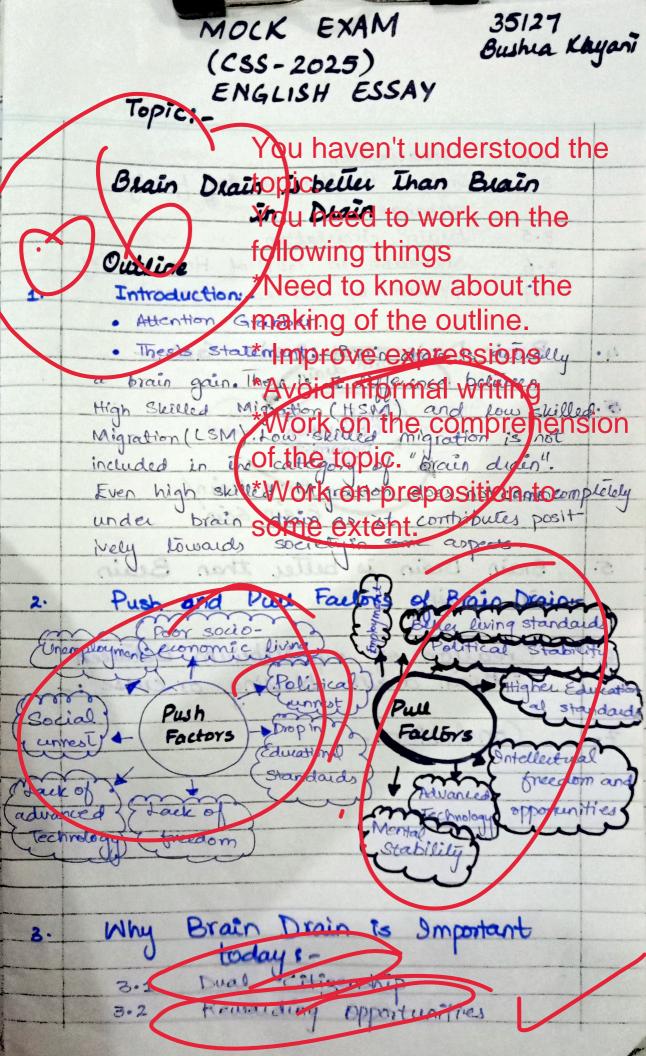

Brain Drain is a double-edged sword for the modern world. It has many push factors and multiple causes some of them are the poor socio economic livings, diremployment, Political unrest, Social lunrest, dark of poverty, lack of opportunities to grow. These are the major combuting factors dhat act as a stimulant for brain drain and migration. On the other hand pull factors. also contribute significantally to this blessing. Glamouring factors favours the brain. drain. Developed countries need more labours, high shield persons to are as drivers of GDD enhancement.

Some of the glamouring factors

Avaid the better standards of living, expressionent and bigh salaries, meneumeration parkages are g better étas "developing countries, political stability, Social technology, learning now skills, intellectual freedom, growth opportunities and many more. Full jacloss are more than push factors and are bighly rewarding which attracts the people espectation tally youth to heave substandard in search of high standards.