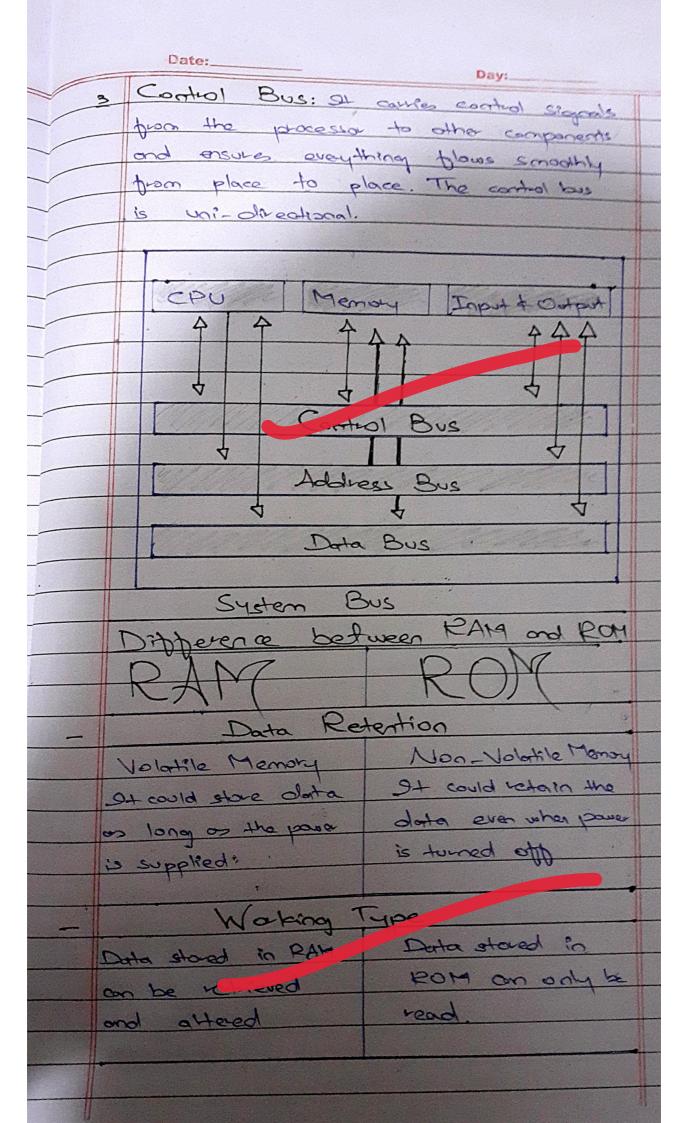

|   | Usage                                                       |  |
|---|-------------------------------------------------------------|--|
|   | Osad to store data 94 stores the instruction                |  |
|   | that has to be convertly required during the                |  |
|   | processed by CPU Temporary bootstrap of computer            |  |
|   |                                                             |  |
| - | Speed                                                       |  |
|   | It is d high speed 9+ is much                               |  |
|   | memory slower than RAM                                      |  |
|   |                                                             |  |
| - | Size and Capacity                                           |  |
|   | Size and Capacity<br>large size with higher Small size with |  |
|   | Capacity 1000 capacity                                      |  |
|   |                                                             |  |
| - | . Cost                                                      |  |
|   | Castly as compared there than                               |  |
|   | to ROM. RAM                                                 |  |
|   |                                                             |  |
|   |                                                             |  |