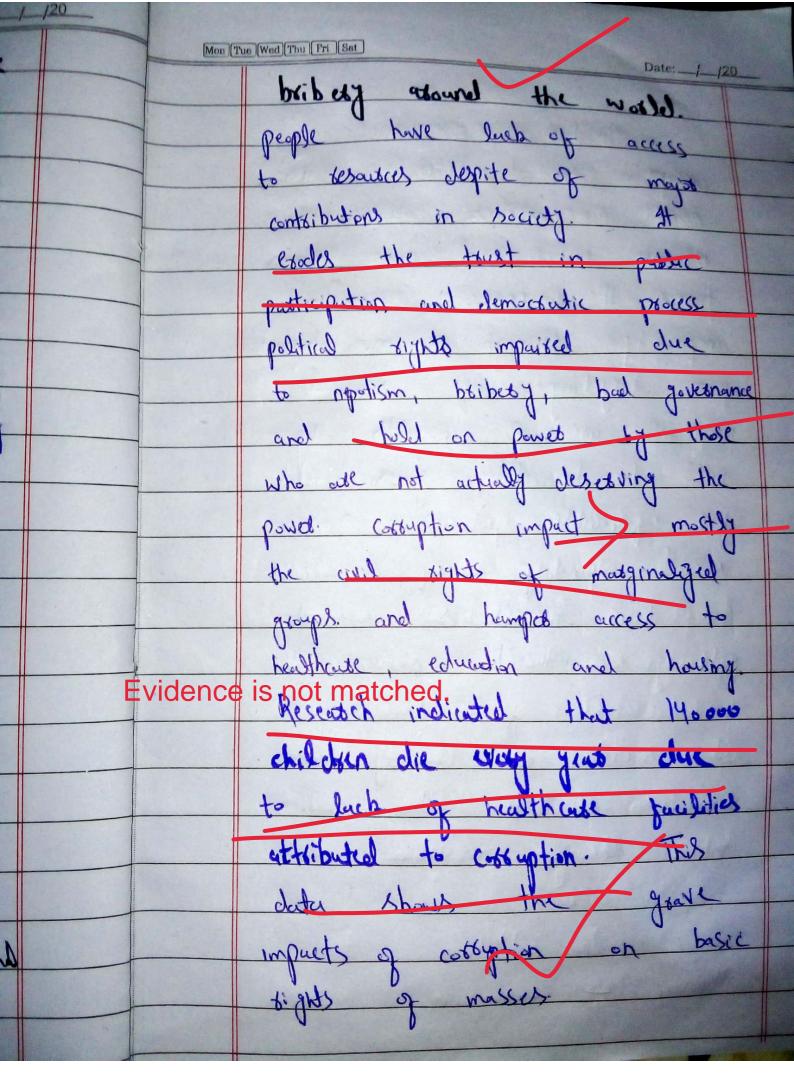

Mon Tue Wed Thu Fri Sat Through unfort taxation, it benefits the perty electer and put touchen of toxistion on shoulders of lower middle class of country. After discussing ansequences of coorpton as worst disease subsequenty essay discuess the cose of Pabistan us effected by aduption Pahistan is conty which is clearly influenced by the threat of coordination. She has been sunhed consistently on cotaption Peaception Indeal. According to Amnesty International Pahistan ranhad at 190 on LPA of 180 countries in

Mon Tue Wed Thu Fri Sat shows they involve in corrupt practices to give them and others political most processed gave. Pakistan, in bum is facing the organized correspon which is hirelesing the development of country. To conclude, the essay discussed the correction disease in today of world. It is the disease which is engulping social anniety in The societies and consing matginalized graph of society people at painy extreme Social injustice in all espects. It has mit impact as it is major bastice to the progress of society of