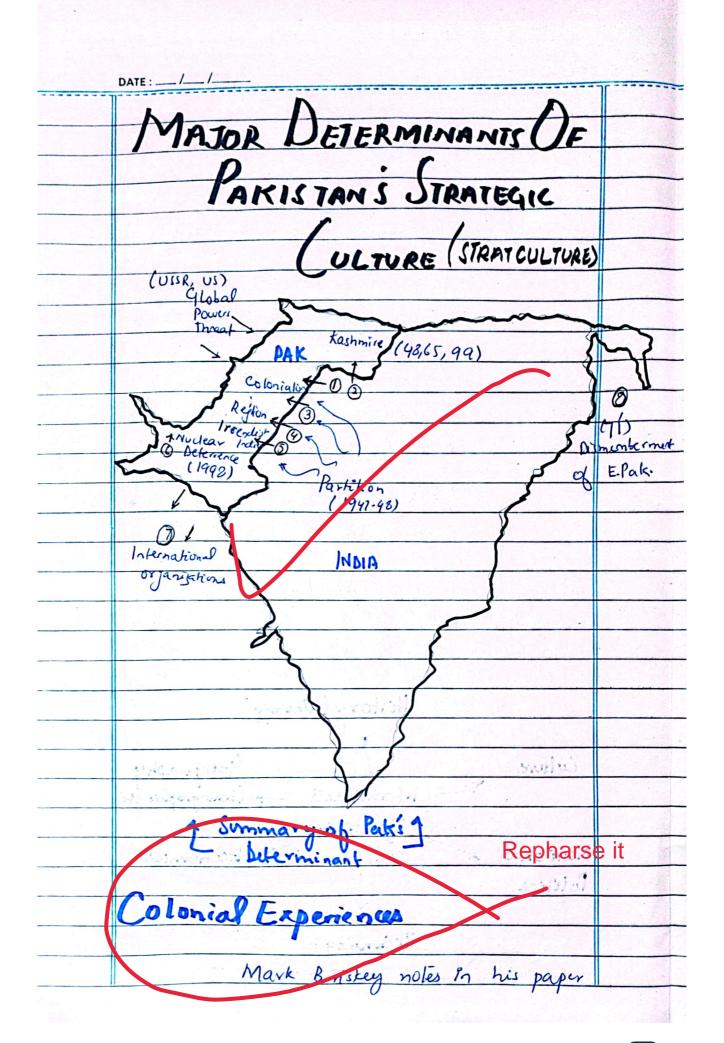

|
|   | best depend as                                                                                                                                                                                                        |
|   | country's military. is strategic cultive can be                                                                                                                                                                       |

The picture is too, blur Strategic withre focus on primary a) Establishment of military be used to a draw power can c) Where war can be a continuation of politice. Generally, every wintry has its own strategic culture, however the some might be as follows History (Ideology) Culture Deforminants National Politics Tech nology



| DATE:/                                                                                                                                       |  |
|----------------------------------------------------------------------------------------------------------------------------------------------|--|
| of Palistans strategic culture that colonialism                                                                                              |  |
| shaped the present thinking of whitary. After                                                                                                |  |
| www , the majority of the majower was                                                                                                        |  |
| taken from either NWFP or Purjab; it is nowonder