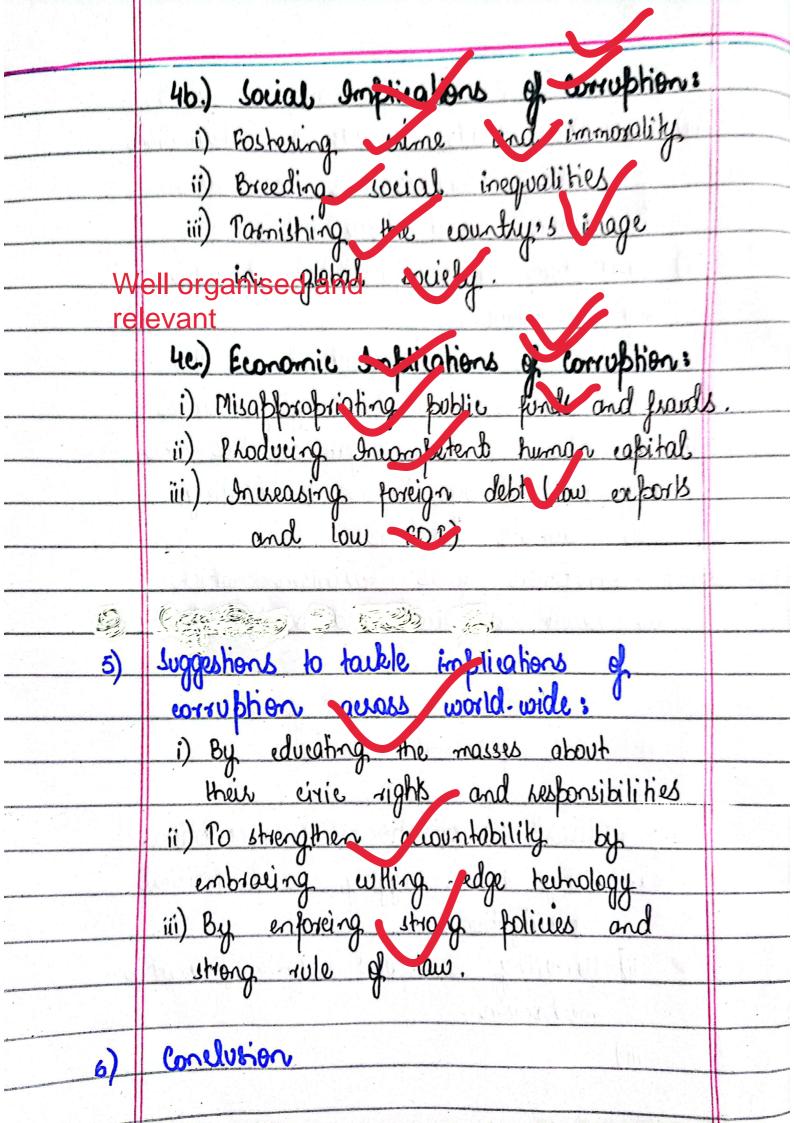

|                                                                                                                                                                                                                                                                                                                                                                                                                                                                                                                                                                                                                                                                                                                                                                                                                                                                                                                                                                                                                                                                                                                                                                                                                                                                                                                                                                                                                                                                                                                                                                                                                                                                                                                                                                                                                                                                                                                                                                                                                                                                                                                                | 191 August 2024                                 |
|--------------------------------------------------------------------------------------------------------------------------------------------------------------------------------------------------------------------------------------------------------------------------------------------------------------------------------------------------------------------------------------------------------------------------------------------------------------------------------------------------------------------------------------------------------------------------------------------------------------------------------------------------------------------------------------------------------------------------------------------------------------------------------------------------------------------------------------------------------------------------------------------------------------------------------------------------------------------------------------------------------------------------------------------------------------------------------------------------------------------------------------------------------------------------------------------------------------------------------------------------------------------------------------------------------------------------------------------------------------------------------------------------------------------------------------------------------------------------------------------------------------------------------------------------------------------------------------------------------------------------------------------------------------------------------------------------------------------------------------------------------------------------------------------------------------------------------------------------------------------------------------------------------------------------------------------------------------------------------------------------------------------------------------------------------------------------------------------------------------------------------|-------------------------------------------------|
|                                                                                                                                                                                                                                                                                                                                                                                                                                                                                                                                                                                                                                                                                                                                                                                                                                                                                                                                                                                                                                                                                                                                                                                                                                                                                                                                                                                                                                                                                                                                                                                                                                                                                                                                                                                                                                                                                                                                                                                                                                                                                                                                | Mock.                                           |
|                                                                                                                                                                                                                                                                                                                                                                                                                                                                                                                                                                                                                                                                                                                                                                                                                                                                                                                                                                                                                                                                                                                                                                                                                                                                                                                                                                                                                                                                                                                                                                                                                                                                                                                                                                                                                                                                                                                                                                                                                                                                                                                                |                                                 |
|                                                                                                                                                                                                                                                                                                                                                                                                                                                                                                                                                                                                                                                                                                                                                                                                                                                                                                                                                                                                                                                                                                                                                                                                                                                                                                                                                                                                                                                                                                                                                                                                                                                                                                                                                                                                                                                                                                                                                                                                                                                                                                                                | Ussay Topic:                                    |
|                                                                                                                                                                                                                                                                                                                                                                                                                                                                                                                                                                                                                                                                                                                                                                                                                                                                                                                                                                                                                                                                                                                                                                                                                                                                                                                                                                                                                                                                                                                                                                                                                                                                                                                                                                                                                                                                                                                                                                                                                                                                                                                                | No.                                             |
|                                                                                                                                                                                                                                                                                                                                                                                                                                                                                                                                                                                                                                                                                                                                                                                                                                                                                                                                                                                                                                                                                                                                                                                                                                                                                                                                                                                                                                                                                                                                                                                                                                                                                                                                                                                                                                                                                                                                                                                                                                                                                                                                | The Worst Dispase in                            |
| and the second                                                                                                                                                                                                                                                                                                                                                                                                                                                                                                                                                                                                                                                                                                                                                                                                                                                                                                                                                                                                                                                                                                                                                                                                                                                                                                                                                                                                                                                                                                                                                                                                                                                                                                                                                                                                                                                                                                                                                                                                                                                                                                                 | the world boday is                              |
| Pl                                                                                                                                                                                                                                                                                                                                                                                                                                                                                                                                                                                                                                                                                                                                                                                                                                                                                                                                                                                                                                                                                                                                                                                                                                                                                                                                                                                                                                                                                                                                                                                                                                                                                                                                                                                                                                                                                                                                                                                                                                                                                                                             | work on your blion.                             |
| The sealth way the thromat                                                                                                                                                                                                                                                                                                                                                                                                                                                                                                                                                                                                                                                                                                                                                                                                                                                                                                                                                                                                                                                                                                                                                                                                                                                                                                                                                                                                                                                                                                                                                                                                                                                                                                                                                                                                                                                                                                                                                                                                                                                                                                     | iguage                                          |
| 4                                                                                                                                                                                                                                                                                                                                                                                                                                                                                                                                                                                                                                                                                                                                                                                                                                                                                                                                                                                                                                                                                                                                                                                                                                                                                                                                                                                                                                                                                                                                                                                                                                                                                                                                                                                                                                                                                                                                                                                                                                                                                                                              | Outline                                         |
| The state of the s |                                                 |
| 1)_                                                                                                                                                                                                                                                                                                                                                                                                                                                                                                                                                                                                                                                                                                                                                                                                                                                                                                                                                                                                                                                                                                                                                                                                                                                                                                                                                                                                                                                                                                                                                                                                                                                                                                                                                                                                                                                                                                                                                                                                                                                                                                                            | Inbroduction                                    |
| -                                                                                                                                                                                                                                                                                                                                                                                                                                                                                                                                                                                                                                                                                                                                                                                                                                                                                                                                                                                                                                                                                                                                                                                                                                                                                                                                                                                                                                                                                                                                                                                                                                                                                                                                                                                                                                                                                                                                                                                                                                                                                                                              |                                                 |
| 2)                                                                                                                                                                                                                                                                                                                                                                                                                                                                                                                                                                                                                                                                                                                                                                                                                                                                                                                                                                                                                                                                                                                                                                                                                                                                                                                                                                                                                                                                                                                                                                                                                                                                                                                                                                                                                                                                                                                                                                                                                                                                                                                             | Correption is a perrosire social and political  |
| Entitles (tourscomme                                                                                                                                                                                                                                                                                                                                                                                                                                                                                                                                                                                                                                                                                                                                                                                                                                                                                                                                                                                                                                                                                                                                                                                                                                                                                                                                                                                                                                                                                                                                                                                                                                                                                                                                                                                                                                                                                                                                                                                                                                                                                                           | ill that undermines governance, destabilizes    |
| MAG - TOTAL CONTROL OF THE STREET, TAKEN                                                                                                                                                                                                                                                                                                                                                                                                                                                                                                                                                                                                                                                                                                                                                                                                                                                                                                                                                                                                                                                                                                                                                                                                                                                                                                                                                                                                                                                                                                                                                                                                                                                                                                                                                                                                                                                                                                                                                                                                                                                                                       | economies, and unhibutes to widespread          |
| -                                                                                                                                                                                                                                                                                                                                                                                                                                                                                                                                                                                                                                                                                                                                                                                                                                                                                                                                                                                                                                                                                                                                                                                                                                                                                                                                                                                                                                                                                                                                                                                                                                                                                                                                                                                                                                                                                                                                                                                                                                                                                                                              | human suffering (A bird 25 eye ries)            |
|                                                                                                                                                                                                                                                                                                                                                                                                                                                                                                                                                                                                                                                                                                                                                                                                                                                                                                                                                                                                                                                                                                                                                                                                                                                                                                                                                                                                                                                                                                                                                                                                                                                                                                                                                                                                                                                                                                                                                                                                                                                                                                                                | OV U                                            |
| 3)                                                                                                                                                                                                                                                                                                                                                                                                                                                                                                                                                                                                                                                                                                                                                                                                                                                                                                                                                                                                                                                                                                                                                                                                                                                                                                                                                                                                                                                                                                                                                                                                                                                                                                                                                                                                                                                                                                                                                                                                                                                                                                                             | Why Corruption is unridered as the world today? |
| e transition de la constant de la co | worst disease in the world today?               |
|                                                                                                                                                                                                                                                                                                                                                                                                                                                                                                                                                                                                                                                                                                                                                                                                                                                                                                                                                                                                                                                                                                                                                                                                                                                                                                                                                                                                                                                                                                                                                                                                                                                                                                                                                                                                                                                                                                                                                                                                                                                                                                                                |                                                 |
|                                                                                                                                                                                                                                                                                                                                                                                                                                                                                                                                                                                                                                                                                                                                                                                                                                                                                                                                                                                                                                                                                                                                                                                                                                                                                                                                                                                                                                                                                                                                                                                                                                                                                                                                                                                                                                                                                                                                                                                                                                                                                                                                | Iz in Correspondit processes,                   |
| T & APPLICATION OF STREET                                                                                                                                                                                                                                                                                                                                                                                                                                                                                                                                                                                                                                                                                                                                                                                                                                                                                                                                                                                                                                                                                                                                                                                                                                                                                                                                                                                                                                                                                                                                                                                                                                                                                                                                                                                                                                                                                                                                                                                                                                                                                                      | leading to weakened institutions and            |
|                                                                                                                                                                                                                                                                                                                                                                                                                                                                                                                                                                                                                                                                                                                                                                                                                                                                                                                                                                                                                                                                                                                                                                                                                                                                                                                                                                                                                                                                                                                                                                                                                                                                                                                                                                                                                                                                                                                                                                                                                                                                                                                                |                                                 |
|                                                                                                                                                                                                                                                                                                                                                                                                                                                                                                                                                                                                                                                                                                                                                                                                                                                                                                                                                                                                                                                                                                                                                                                                                                                                                                                                                                                                                                                                                                                                                                                                                                                                                                                                                                                                                                                                                                                                                                                                                                                                                                                                | governance It spurs                             |
|                                                                                                                                                                                                                                                                                                                                                                                                                                                                                                                                                                                                                                                                                                                                                                                                                                                                                                                                                                                                                                                                                                                                                                                                                                                                                                                                                                                                                                                                                                                                                                                                                                                                                                                                                                                                                                                                                                                                                                                                                                                                                                                                | ii) Comption reads to inefficient allocation    |

iii) corruption leads towards the deterioration of public services like realthcase, education and infrastructure.

iv) Corruption has facilitated human rights riolation Humans rights violation is result v) corruption of corruption as the driving force behind energing evines. ri) Corrubtion enables illegat activities like logging and deforestation contributing to climate change vii) Corruption pulls terrorism what is work complicates diblomatic clotions. 4- glow corruption is effecting the world in pessimist manner? 4a.) Political Implications of corrubtion: i) Rising election rigging and political bolorization. ii) Hurbring in undenouatie governance mechanism.