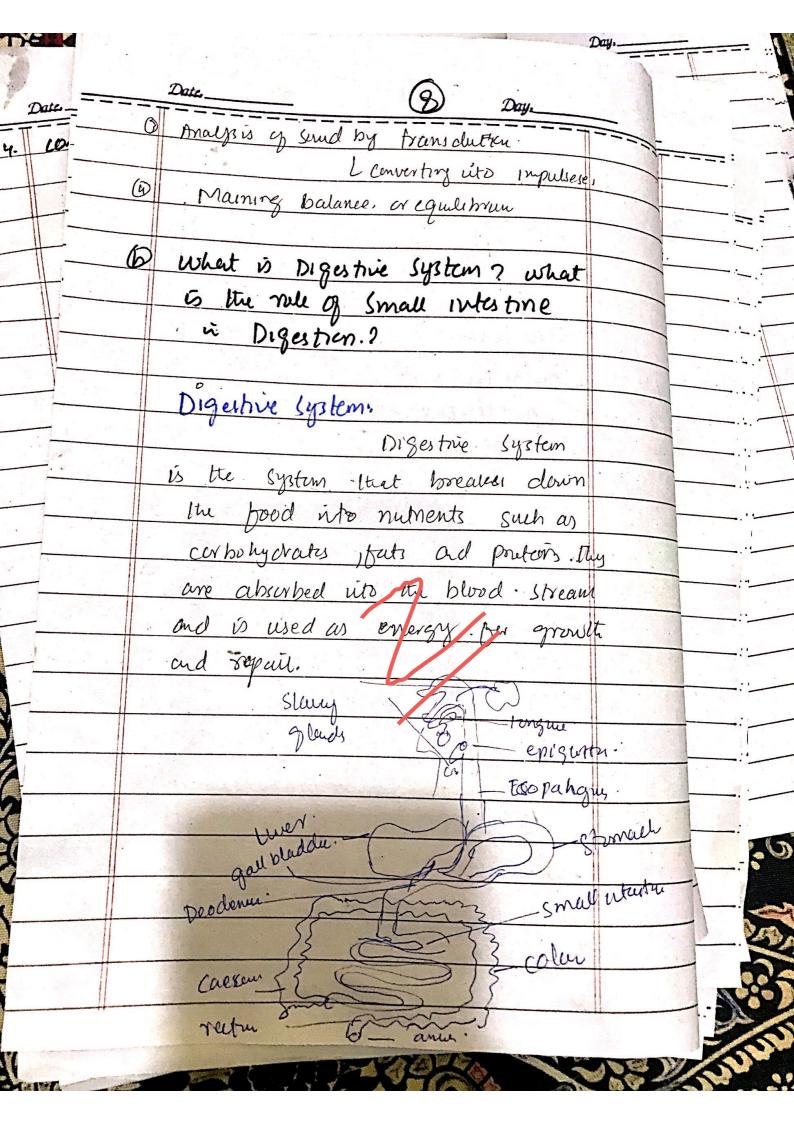

Day .\_ The will 4 Small intestine: 1 Breun dun Dood. 1 Absorb numerts needed for Batts of small intestine 6 Get nd red of renecessary conputer.
Too short. Detail? c. unte a short note en utamin. Vitamins: vitamins are substances that are eventual for the proposer prenetion and dwelopment y body. thy are necessary for normal gruth, good helalth, good mich proper degestions. They do not provide energy to the body but helpin proper functions of body. Kinds: A.B.C.DE, ad K. try can be soluble ex unsoluble as they are cry ane substances. try Shire up hones, holister anne ad proper grunti y hair, nach body sin ad, much mure. Miturim B can also have. B12, B. John and ad Johns.