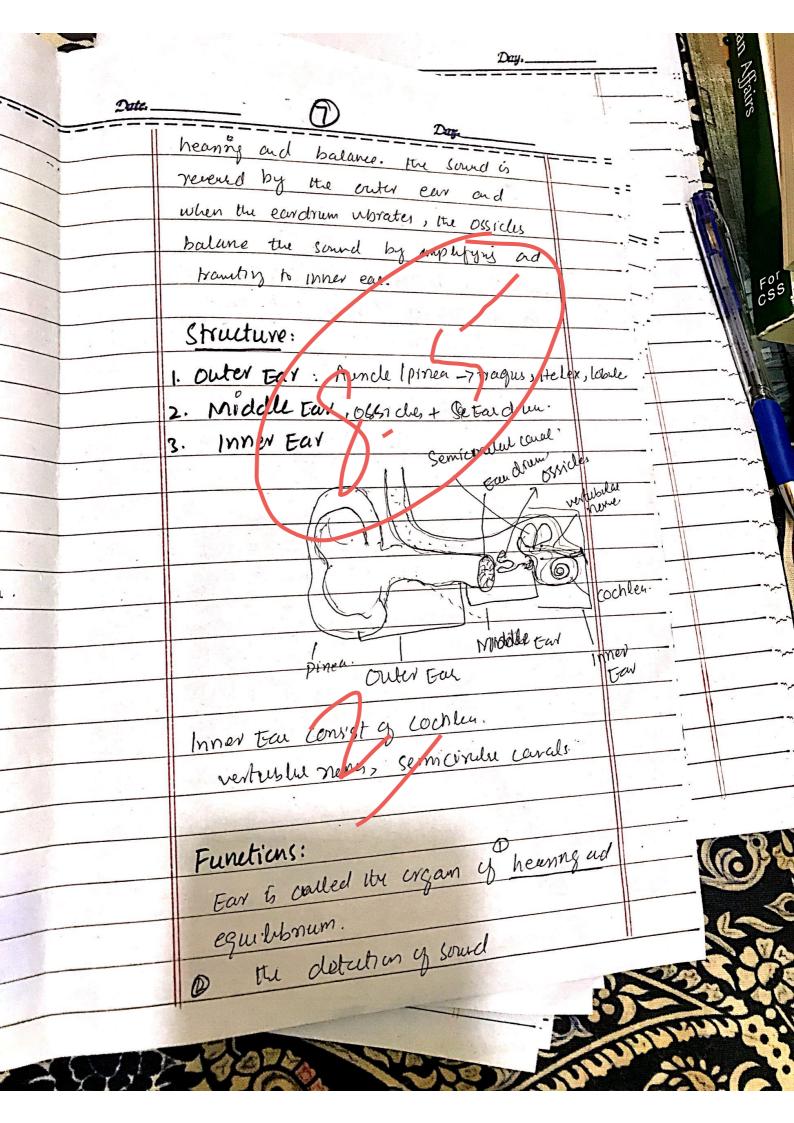

Paper D Day. Shaisty Baten 40 Genral Science and Ability 21/9/2023 General Instructions 1. Give numbering to headings 1. Give Humbering to hot paragraphs. Write 2. Do not write lengthy paragraphs. Write medium sized paragraphs with headings. 3. Do not use table for comparison ar contras (100 stions). 4. Draw figures/djagram/flowchart where needed. Land polition is the destruction 5. Start mention from fresh page.
6. Switter unit of the answer in ability sectionary.
7. Explain mathematical steps and the great ? reasoning to better source of human realizance 8. Change colour scheme for references by sive them more visibility. 10. Wide page borders are discouraged.
Should be reasonable. Mal Avoid writing award references to 12. Give more weightage to expressedly aske Causei: the causes of land politions are may folded starting from natival wrath to human nægløgenee on and incompetant measures and policies of yout. However, the main and obrivous courses 4 land politics use.