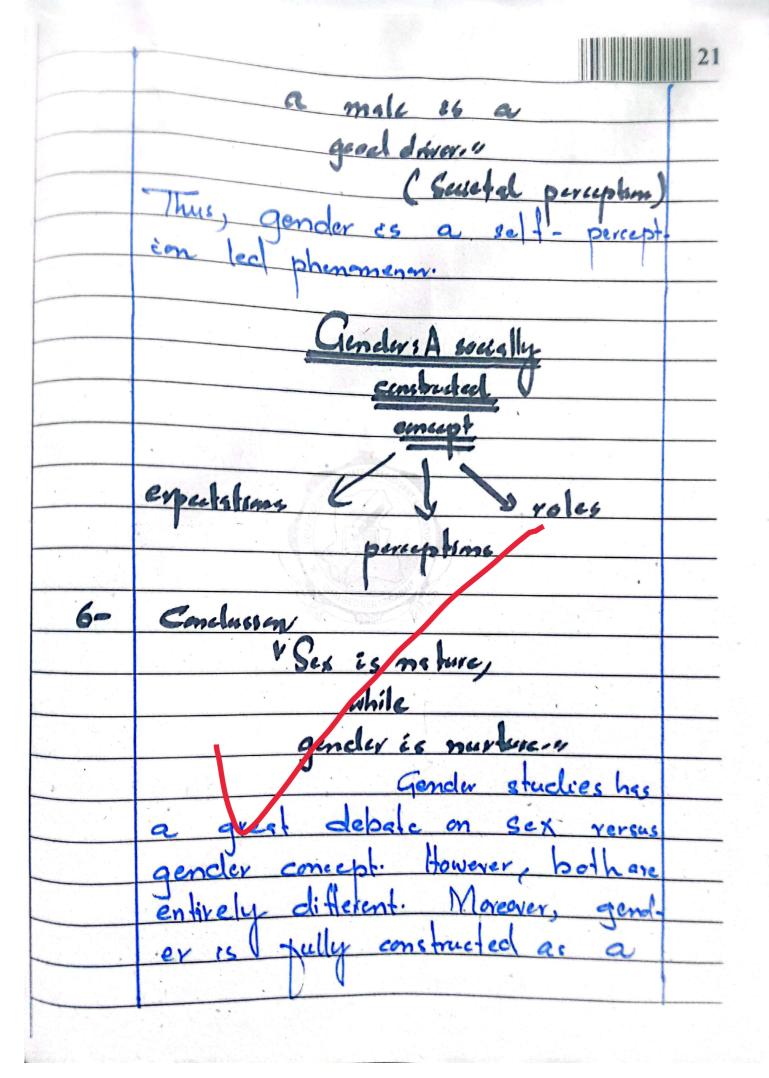

| 20  |                                                                |
|-----|----------------------------------------------------------------|
|     | roles are also socially constru-                               |
|     | cted. Roles are different trom                                 |
|     | gender to gender.  "A male can be a                            |
|     | good leady                                                     |
|     | while                                                          |
|     | -lemele ean not lead                                           |
|     | to a leadership                                                |
|     | ( Suistal Mauri)                                               |
|     | Hence, gender roles are also                                   |
|     | socially constructed                                           |
| (2) | Gender - Self perceptoms , Sou                                 |
|     | etal views                                                     |
|     | Gender esasett-                                                |
|     | perception and societal led lph-                               |
|     | enomenon. In fact, gender per-<br>ceptions are socially termed |
|     | A Jemse aug Wil                                                |
|     | ear while dirings                                              |
|     | Dewerer                                                        |
|     |                                                                |

| 22        |                                                          |
|-----------|----------------------------------------------------------|
| @134      |                                                          |
| Asower 1- | Intraduction                                             |
|           | "Feminsym advocates                                      |
|           | equality among                                           |
|           | a Musel                                                  |
|           | 1 The New Xer le 11m60, 1714                             |
|           | Feminson advocates                                       |
|           | equility among genders. In facts                         |
|           | three waves are significant end-                         |
|           | ences of it. As a results women's                        |
|           | status got improvement. Morery                           |
|           | er, it also had impacts on                               |
|           | Pakerstan in impraint the status                         |
|           | of women therapored feminism                             |
|           | is a just role among all ind-                            |
|           | cyidus s.                                                |
|           |                                                          |
| 2-        | Meming and explanation of terminam  Feminism rejects all |
|           | Feminism reach II                                        |
| 14        |                                                          |
|           | against                                                  |
|           | The New York Times.                                      |
| 4         | Verla Times,                                             |
|           | 1914)                                                    |