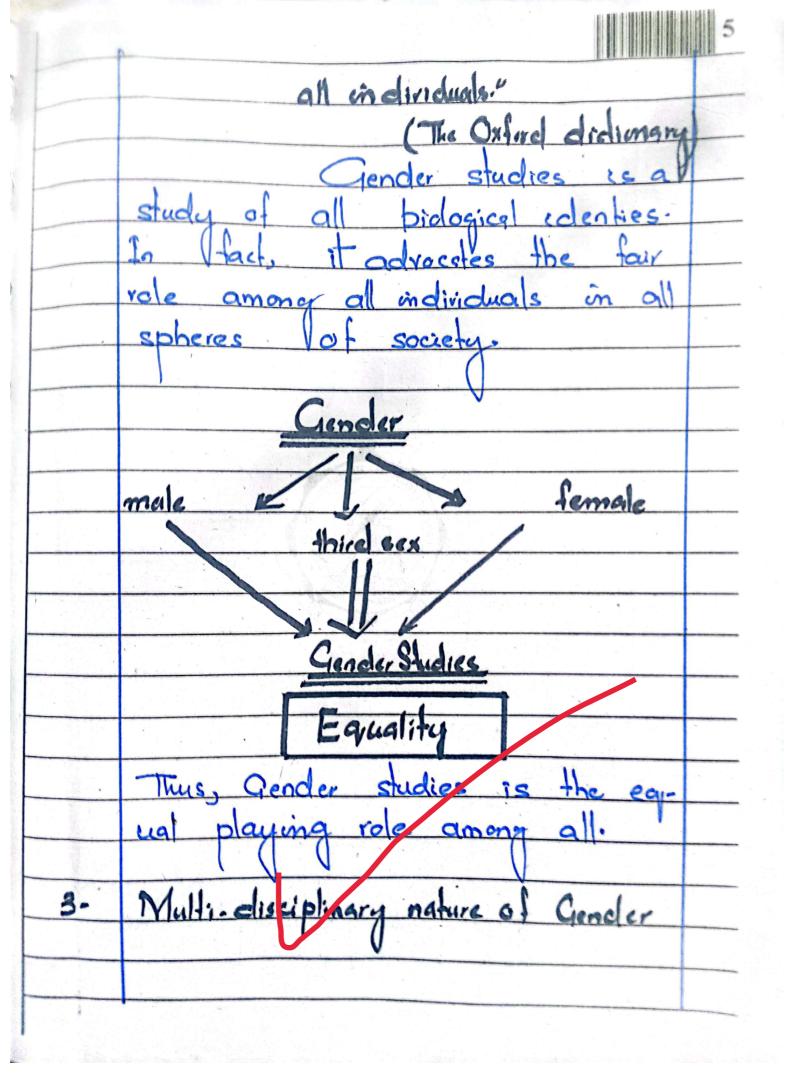

Part - 1 "Cender studies is a multi-desciplinary fieldin Gender analysis vices disciplinary disciplinary field Concer stude "Gender studies is an equality of

|    | Studies                                                     |
|----|-------------------------------------------------------------|
|    | Clender studies is                                          |
|    | a multi- disciplinary field as:                             |
|    | CAIRCIPINATE TIELD OS:                                      |
| 9  | Gender studies in 'Sociology'                               |
|    | Gender Studies 15                                           |
|    | also reflected in Sociology. In                             |
|    | fact, society leads to gender                               |
| ,  | roles.                                                      |
|    |                                                             |
|    | "Man es a beHor                                             |
|    | for Job perloimance,                                        |
|    | a hile                                                      |
|    | Tomales are quoce                                           |
|    | at dimestic work!                                           |
|    | (Social perceptions)                                        |
|    | Thus, Gender studies has perces                             |
|    | tions in Sociology                                          |
|    | U                                                           |
| رط | Gender studies in 'Psychology'                              |
|    | Along with Sociale-                                         |
|    | Did Consoler shade                                          |
|    |                                                             |
|    | to tack                                                     |
|    | gy, Gender studies ha's also<br>role in Esychology. In fact |