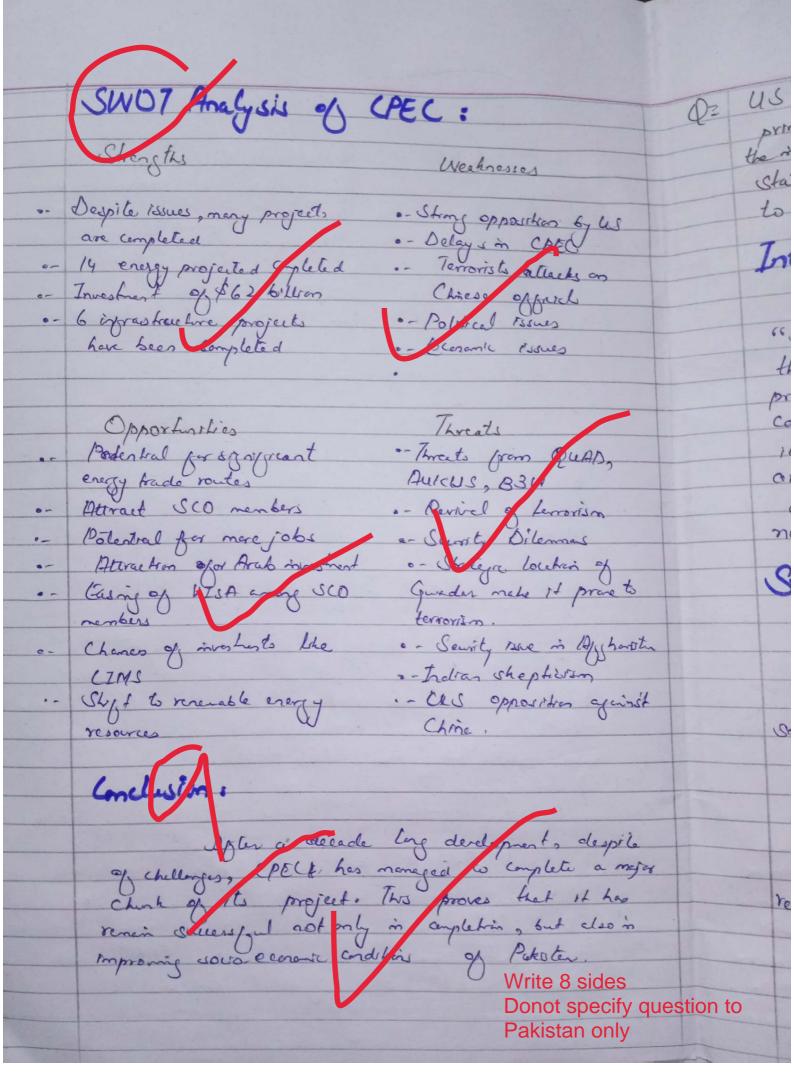

Critically evaluate the success and partures July marked the lot anniversary of CPEC China Phiston Elemente Corridor, a protel project I Belt and Roed Initiative). The idea was given by the then Chinese promies in 2013. In 2015, Xiliping advessed the Parliament of Pakistan on inaugration of CPEC. Since then its bus a decade and it has made syngicant ordinacements in the promised Sectors. Though it had also pased certain threats but, after a decade long duclopment, it is safe to say that CPEChas withslood strong winds of criticism and failures. 1 CPEC - An Over View: CPEC started when Xi Jipping volted Pakrstanin 2015 and many projects were began. including roads, valuay networks, fibre optics cables At first, they pleased to invest \$46 billion is CPEC later, it as increased upto \$61 billion, we to more projects. CPEC is mainly drived into Kree phases: Projects Phases bjectives I (2015-20) Energy and Igrast-1- 1320 MW Sahiwal Coal Power Plant 2-1320 MW Port Quin Coal Power Plant 3-1320 MW Balochsten Coal Power Plant

4- Pashawas Karachi Motornay 5- Crass-border optical fibre (Khungeral - Ranalpindi) 6- Halk development of free east (7 every and 18 ingrastructure projects. 1- Gwader Smart City Master Plan 2- Pak - China Technical and Vocatmal II Speval Economic Center Guadar (2023-onwards) 3. Pab - China foundship Haspital 4- Grader Gast bay - Expressivey Human Resource Development and Tourson Success of CPEC: CPEC helped Pakistan in a scoming energy crists. In the past, Pakistan faced lang hours of local shedding, 14 energy projects that are completed under phase I have added more than 6000 MW everyy to the national strel. 1- Overcoming Energy Crisis: Creation of Jobs: As per article published on paradymitytople titled "A deale of CPEC" argued that CPEC provided almost 2 million jobs in the phase In thus has remained a antiboding factor in combating 3- Revival of Construction Industry:

CPEC has made positive impact in revival

|    | of construction inclustry of Pakistan, which was not doing well for some time. Building of rocads, railways and other infrastructure projects have opened The closed doors of construction industry.                                                                                                                                                                                  |
|----|---------------------------------------------------------------------------------------------------------------------------------------------------------------------------------------------------------------------------------------------------------------------------------------------------------------------------------------------------------------------------------------|
| 4- | Attracted Foreign Direct Injustment:  (PEC has enouraged more foreign direct investment which was comparatively for their other developing countries. As per Clenary Gurrey of Palista report, FDI was 2.85% in 2017-18, Though it has reduced in 2011-13 to 0.89%, but it is give to involvement of other factors. Originally (PEC has improved FDI and has potential to increase it |
| 5- | Diversification of Exports through SEZs:  The special Economic Zones (SEZs) along with CPEC route have attracted foreign direct investments from Chinese companies which has helped Pakislan in diversify its exports including products like Seasame social, red dry chillis, sea good and rice.                                                                                     |
| 6- | Improvement in Agricultural System:  China has shared advenced agricultural  technology with Pakislen like drip ingation system  and post control techniques. This has improved  Crop yield and recluded water water, beading to  more agricultural products and income.                                                                                                              |
| 7- | Creation of Motorways:  Under CPEC, a tetwork of highways  has constructed to connect curban areas with  rural oreas. They have bild 510 km of highways  that helped Pakistan in improving Its imprastructure.                                                                                                                                                                        |

| 8. Adversed Environmental Challenges:                                                                     |      |  |  |  |
|-----------------------------------------------------------------------------------------------------------|------|--|--|--|
| Tec has also adversed environmental                                                                       |      |  |  |  |
| challenges like change , water scarily an                                                                 | d    |  |  |  |
| territornestal damage. It introduced primable every                                                       | Y    |  |  |  |
| projects. e.g Wind and Solar projects of 300                                                              |      |  |  |  |
| MW each, The Karot Hydronium Project.                                                                     |      |  |  |  |
| Failures of CPEV:                                                                                         |      |  |  |  |
|                                                                                                           |      |  |  |  |
| Through CPEC, Pakister gives Chrona access to                                                             |      |  |  |  |
| Indra Ocean and has been custiened by Western                                                             |      |  |  |  |
| espensition by considering it debt tran for Pakaler                                                       | )°   |  |  |  |
| However, the regative propositions fifted due to coppered                                                 | tran |  |  |  |
| between both to early completion of CPEC. During                                                          |      |  |  |  |
| other projects. Despite its success, there have remaine                                                   | 4    |  |  |  |
| many weaknesses or partures.                                                                              |      |  |  |  |
|                                                                                                           |      |  |  |  |
| 1. Struggles in Community Developments:                                                                   |      |  |  |  |
| During phase I of CPECa trom core                                                                         |      |  |  |  |
| During phase I of CPEC, there were plans to help the community in the project                             |      |  |  |  |
| areas me in Balochester et a but they were limite in their impact and did not benefitted every            | d    |  |  |  |
| in these impact and did not benefitted every                                                              |      |  |  |  |
|                                                                                                           |      |  |  |  |
| 3 2 Delays in Projects :                                                                                  |      |  |  |  |
|                                                                                                           |      |  |  |  |
| Several energy projects in phere I we allowed due to technical soulling as all                            | re   |  |  |  |
|                                                                                                           |      |  |  |  |
| processes also added finel to the sire which                                                              | W.   |  |  |  |
| processes also added guel to the give, which did not results in early completion of some of the projects. |      |  |  |  |
| the projects.                                                                                             |      |  |  |  |
|                                                                                                           |      |  |  |  |

| 3- | Atlacks on Chinese Engineers:                                                                                                                                                                                                                                                                                                                                                                                                                                                                                                                                                                                                                                                                                                                                                                                                                                                                                                                                                                                                                                                                                                                                                                                                                                                                                                                                                                                                                                                                                                                                                                                                                                                                                                                                                                                                                                                                                                                                                                                                                                                                                                  |
|----|--------------------------------------------------------------------------------------------------------------------------------------------------------------------------------------------------------------------------------------------------------------------------------------------------------------------------------------------------------------------------------------------------------------------------------------------------------------------------------------------------------------------------------------------------------------------------------------------------------------------------------------------------------------------------------------------------------------------------------------------------------------------------------------------------------------------------------------------------------------------------------------------------------------------------------------------------------------------------------------------------------------------------------------------------------------------------------------------------------------------------------------------------------------------------------------------------------------------------------------------------------------------------------------------------------------------------------------------------------------------------------------------------------------------------------------------------------------------------------------------------------------------------------------------------------------------------------------------------------------------------------------------------------------------------------------------------------------------------------------------------------------------------------------------------------------------------------------------------------------------------------------------------------------------------------------------------------------------------------------------------------------------------------------------------------------------------------------------------------------------------------|
|    |                                                                                                                                                                                                                                                                                                                                                                                                                                                                                                                                                                                                                                                                                                                                                                                                                                                                                                                                                                                                                                                                                                                                                                                                                                                                                                                                                                                                                                                                                                                                                                                                                                                                                                                                                                                                                                                                                                                                                                                                                                                                                                                                |
|    | After US disthdrawal from Afghanisture                                                                                                                                                                                                                                                                                                                                                                                                                                                                                                                                                                                                                                                                                                                                                                                                                                                                                                                                                                                                                                                                                                                                                                                                                                                                                                                                                                                                                                                                                                                                                                                                                                                                                                                                                                                                                                                                                                                                                                                                                                                                                         |
|    | terrorism in Pakistan has revived. Moreover, The                                                                                                                                                                                                                                                                                                                                                                                                                                                                                                                                                                                                                                                                                                                                                                                                                                                                                                                                                                                                                                                                                                                                                                                                                                                                                                                                                                                                                                                                                                                                                                                                                                                                                                                                                                                                                                                                                                                                                                                                                                                                               |
|    | forest movement in Natoriscon Terrosts carried out                                                                                                                                                                                                                                                                                                                                                                                                                                                                                                                                                                                                                                                                                                                                                                                                                                                                                                                                                                                                                                                                                                                                                                                                                                                                                                                                                                                                                                                                                                                                                                                                                                                                                                                                                                                                                                                                                                                                                                                                                                                                             |
|    | ferrorison in Pakislan has revived is all one of fareign involvement in Balochistan is all one of the factor that cause terrorison. Terrorists carried out the factor that cause terrorison. Terrorists carried out                                                                                                                                                                                                                                                                                                                                                                                                                                                                                                                                                                                                                                                                                                                                                                                                                                                                                                                                                                                                                                                                                                                                                                                                                                                                                                                                                                                                                                                                                                                                                                                                                                                                                                                                                                                                                                                                                                            |
|    | attacks on Chrose engineers en in labore, Karachi etc. Though, Pakisth had made enough centrily measures, but there seems to be years or                                                                                                                                                                                                                                                                                                                                                                                                                                                                                                                                                                                                                                                                                                                                                                                                                                                                                                                                                                                                                                                                                                                                                                                                                                                                                                                                                                                                                                                                                                                                                                                                                                                                                                                                                                                                                                                                                                                                                                                       |
|    | child by the seems to be Haws a                                                                                                                                                                                                                                                                                                                                                                                                                                                                                                                                                                                                                                                                                                                                                                                                                                                                                                                                                                                                                                                                                                                                                                                                                                                                                                                                                                                                                                                                                                                                                                                                                                                                                                                                                                                                                                                                                                                                                                                                                                                                                                |
|    | Selvery meadures, our                                                                                                                                                                                                                                                                                                                                                                                                                                                                                                                                                                                                                                                                                                                                                                                                                                                                                                                                                                                                                                                                                                                                                                                                                                                                                                                                                                                                                                                                                                                                                                                                                                                                                                                                                                                                                                                                                                                                                                                                                                                                                                          |
| 4  | Technical Challenges and ElAs of Brojects:                                                                                                                                                                                                                                                                                                                                                                                                                                                                                                                                                                                                                                                                                                                                                                                                                                                                                                                                                                                                                                                                                                                                                                                                                                                                                                                                                                                                                                                                                                                                                                                                                                                                                                                                                                                                                                                                                                                                                                                                                                                                                     |
| 7- | The state of the s |
|    | There are technical paulthries in the                                                                                                                                                                                                                                                                                                                                                                                                                                                                                                                                                                                                                                                                                                                                                                                                                                                                                                                                                                                                                                                                                                                                                                                                                                                                                                                                                                                                                                                                                                                                                                                                                                                                                                                                                                                                                                                                                                                                                                                                                                                                                          |
|    | admissioned the monard ment as well                                                                                                                                                                                                                                                                                                                                                                                                                                                                                                                                                                                                                                                                                                                                                                                                                                                                                                                                                                                                                                                                                                                                                                                                                                                                                                                                                                                                                                                                                                                                                                                                                                                                                                                                                                                                                                                                                                                                                                                                                                                                                            |
|    | also result is puritien delays or carcellection of                                                                                                                                                                                                                                                                                                                                                                                                                                                                                                                                                                                                                                                                                                                                                                                                                                                                                                                                                                                                                                                                                                                                                                                                                                                                                                                                                                                                                                                                                                                                                                                                                                                                                                                                                                                                                                                                                                                                                                                                                                                                             |
|    | Also result in further delays or cancellection of Projects. For Example 5 God Energy projects were concelled in Phase I due to its non-feesibility.                                                                                                                                                                                                                                                                                                                                                                                                                                                                                                                                                                                                                                                                                                                                                                                                                                                                                                                                                                                                                                                                                                                                                                                                                                                                                                                                                                                                                                                                                                                                                                                                                                                                                                                                                                                                                                                                                                                                                                            |
|    | corcelled in Phase I due to its Mon-feesibility.                                                                                                                                                                                                                                                                                                                                                                                                                                                                                                                                                                                                                                                                                                                                                                                                                                                                                                                                                                                                                                                                                                                                                                                                                                                                                                                                                                                                                                                                                                                                                                                                                                                                                                                                                                                                                                                                                                                                                                                                                                                                               |
|    |                                                                                                                                                                                                                                                                                                                                                                                                                                                                                                                                                                                                                                                                                                                                                                                                                                                                                                                                                                                                                                                                                                                                                                                                                                                                                                                                                                                                                                                                                                                                                                                                                                                                                                                                                                                                                                                                                                                                                                                                                                                                                                                                |
| 5- | Issues of lend Acequisition and Compensation:                                                                                                                                                                                                                                                                                                                                                                                                                                                                                                                                                                                                                                                                                                                                                                                                                                                                                                                                                                                                                                                                                                                                                                                                                                                                                                                                                                                                                                                                                                                                                                                                                                                                                                                                                                                                                                                                                                                                                                                                                                                                                  |
|    |                                                                                                                                                                                                                                                                                                                                                                                                                                                                                                                                                                                                                                                                                                                                                                                                                                                                                                                                                                                                                                                                                                                                                                                                                                                                                                                                                                                                                                                                                                                                                                                                                                                                                                                                                                                                                                                                                                                                                                                                                                                                                                                                |
|    | CPEC is a long 3000 fem poroject that                                                                                                                                                                                                                                                                                                                                                                                                                                                                                                                                                                                                                                                                                                                                                                                                                                                                                                                                                                                                                                                                                                                                                                                                                                                                                                                                                                                                                                                                                                                                                                                                                                                                                                                                                                                                                                                                                                                                                                                                                                                                                          |
|    | involved lands of local who were not properly Compensatived. So, when a project was started sit was followed by local protest and this became a type factor in the CPEC delays.                                                                                                                                                                                                                                                                                                                                                                                                                                                                                                                                                                                                                                                                                                                                                                                                                                                                                                                                                                                                                                                                                                                                                                                                                                                                                                                                                                                                                                                                                                                                                                                                                                                                                                                                                                                                                                                                                                                                                |
|    | Compensation. On when a project was sterled at the                                                                                                                                                                                                                                                                                                                                                                                                                                                                                                                                                                                                                                                                                                                                                                                                                                                                                                                                                                                                                                                                                                                                                                                                                                                                                                                                                                                                                                                                                                                                                                                                                                                                                                                                                                                                                                                                                                                                                                                                                                                                             |
|    | followed by the CPEC dolars                                                                                                                                                                                                                                                                                                                                                                                                                                                                                                                                                                                                                                                                                                                                                                                                                                                                                                                                                                                                                                                                                                                                                                                                                                                                                                                                                                                                                                                                                                                                                                                                                                                                                                                                                                                                                                                                                                                                                                                                                                                                                                    |
|    | rye pacter " " "                                                                                                                                                                                                                                                                                                                                                                                                                                                                                                                                                                                                                                                                                                                                                                                                                                                                                                                                                                                                                                                                                                                                                                                                                                                                                                                                                                                                                                                                                                                                                                                                                                                                                                                                                                                                                                                                                                                                                                                                                                                                                                               |
| 6- | Political Turmoil and Elemenic Logsholes:                                                                                                                                                                                                                                                                                                                                                                                                                                                                                                                                                                                                                                                                                                                                                                                                                                                                                                                                                                                                                                                                                                                                                                                                                                                                                                                                                                                                                                                                                                                                                                                                                                                                                                                                                                                                                                                                                                                                                                                                                                                                                      |
|    |                                                                                                                                                                                                                                                                                                                                                                                                                                                                                                                                                                                                                                                                                                                                                                                                                                                                                                                                                                                                                                                                                                                                                                                                                                                                                                                                                                                                                                                                                                                                                                                                                                                                                                                                                                                                                                                                                                                                                                                                                                                                                                                                |
|    | Political cross and financial cross as                                                                                                                                                                                                                                                                                                                                                                                                                                                                                                                                                                                                                                                                                                                                                                                                                                                                                                                                                                                                                                                                                                                                                                                                                                                                                                                                                                                                                                                                                                                                                                                                                                                                                                                                                                                                                                                                                                                                                                                                                                                                                         |
|    | also one of reasons por shreeting                                                                                                                                                                                                                                                                                                                                                                                                                                                                                                                                                                                                                                                                                                                                                                                                                                                                                                                                                                                                                                                                                                                                                                                                                                                                                                                                                                                                                                                                                                                                                                                                                                                                                                                                                                                                                                                                                                                                                                                                                                                                                              |
|    | Political crisis and financial crisis as also one of reasons for shringing factors of  CPEC. As, Pakisten's spolitical and clanamic stabilish  was crucial and clanamic stabilish                                                                                                                                                                                                                                                                                                                                                                                                                                                                                                                                                                                                                                                                                                                                                                                                                                                                                                                                                                                                                                                                                                                                                                                                                                                                                                                                                                                                                                                                                                                                                                                                                                                                                                                                                                                                                                                                                                                                              |
|    | was crucial for development of CPFC a co                                                                                                                                                                                                                                                                                                                                                                                                                                                                                                                                                                                                                                                                                                                                                                                                                                                                                                                                                                                                                                                                                                                                                                                                                                                                                                                                                                                                                                                                                                                                                                                                                                                                                                                                                                                                                                                                                                                                                                                                                                                                                       |
|    | political mishability also played its part.                                                                                                                                                                                                                                                                                                                                                                                                                                                                                                                                                                                                                                                                                                                                                                                                                                                                                                                                                                                                                                                                                                                                                                                                                                                                                                                                                                                                                                                                                                                                                                                                                                                                                                                                                                                                                                                                                                                                                                                                                                                                                    |
|    |                                                                                                                                                                                                                                                                                                                                                                                                                                                                                                                                                                                                                                                                                                                                                                                                                                                                                                                                                                                                                                                                                                                                                                                                                                                                                                                                                                                                                                                                                                                                                                                                                                                                                                                                                                                                                                                                                                                                                                                                                                                                                                                                |