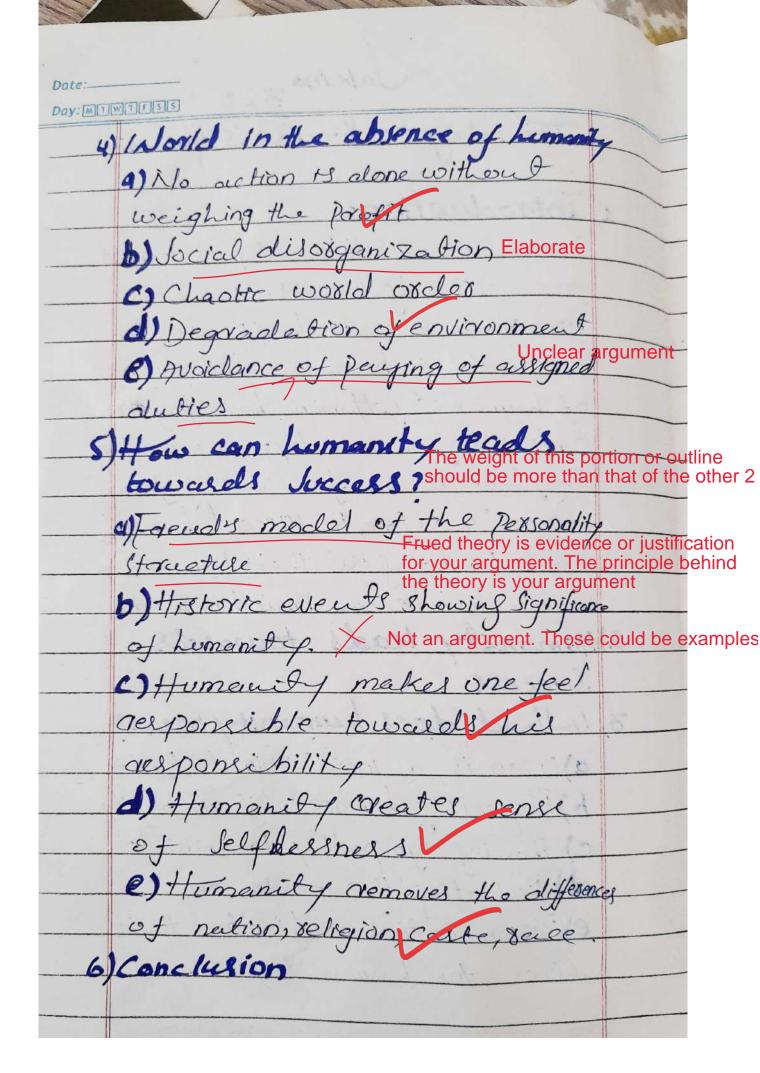

Jakina 328 Day: MTWTFSS The Way to Success is Humanit 1) Introduction. Thesis Statement: Humanity is Significant for achieving success. Is ever undesixeable acts happening in the world is because of the absence of humanity Humans have forgotten presenting humanity; consequently they have become fee away from success. Therefore, to succeed humans need to bring out their humanity which has become busied in them 2) Homenity leads towards Success Discuss what you mean by success. As it has two aspects, material and humanistic or spiritual 3, Inhat does humanity mean? a) Man is a Jocial animal Pristote How does that define b) Kespeeting human's life and lignite c) Showing sympathy to animals d) Pastecting the envisonment e) Pessonalities dedicated their lives tox humanity Not an argument but examples

Humanity is significant for Day: MTWTFSS achieving success. Os ever unclesiseable acts happening in the world is because the absence of homanity. Humans have forgotten presenting humanity; consequently, they have become fer away from success Thesefore, to succeed humans need to bring out their humandy which is busied inside them Lor this purpose thousands of years ago Hazsat Muhammad Sentence structure + made it clear for all that humanity lies before everything. In his last Jesmon te clearly, mentioned all the human rights to be fulfilled by each homen. There homen rights include: women rights, Do not add what is not discussed in the or above mentioned rights it becomes

WIT WIT FISTER Expression clear that all there aret of humanity. As Do not enlist points in the introduction life and dignity, protecting animals environneu and nany homen was then priority On the other hand, if human eliminated from the has d'ouwback. Including every action clemends Profit, these wil be social disoxganization, and Do not enlist points in the introduction the world become chaotic ixxexponsibilit and the man towards their envisonment. To come these caises humanit only Jolution as realize their new istory is full of evidence ing humanity's success. creates sense of Jelfolas o demoving Sentence structure Expressioni-

the people. In a nutshell, no success can be achieved without Humanity leads towards moral and efficul behavior of human beings towards other humans animals and environmen Simply, humanity means realization of human beings towards their responsibilities. A man can be successful if he Knows himself thoroughly because by understanding himself, he could be able to Of what it means to be human